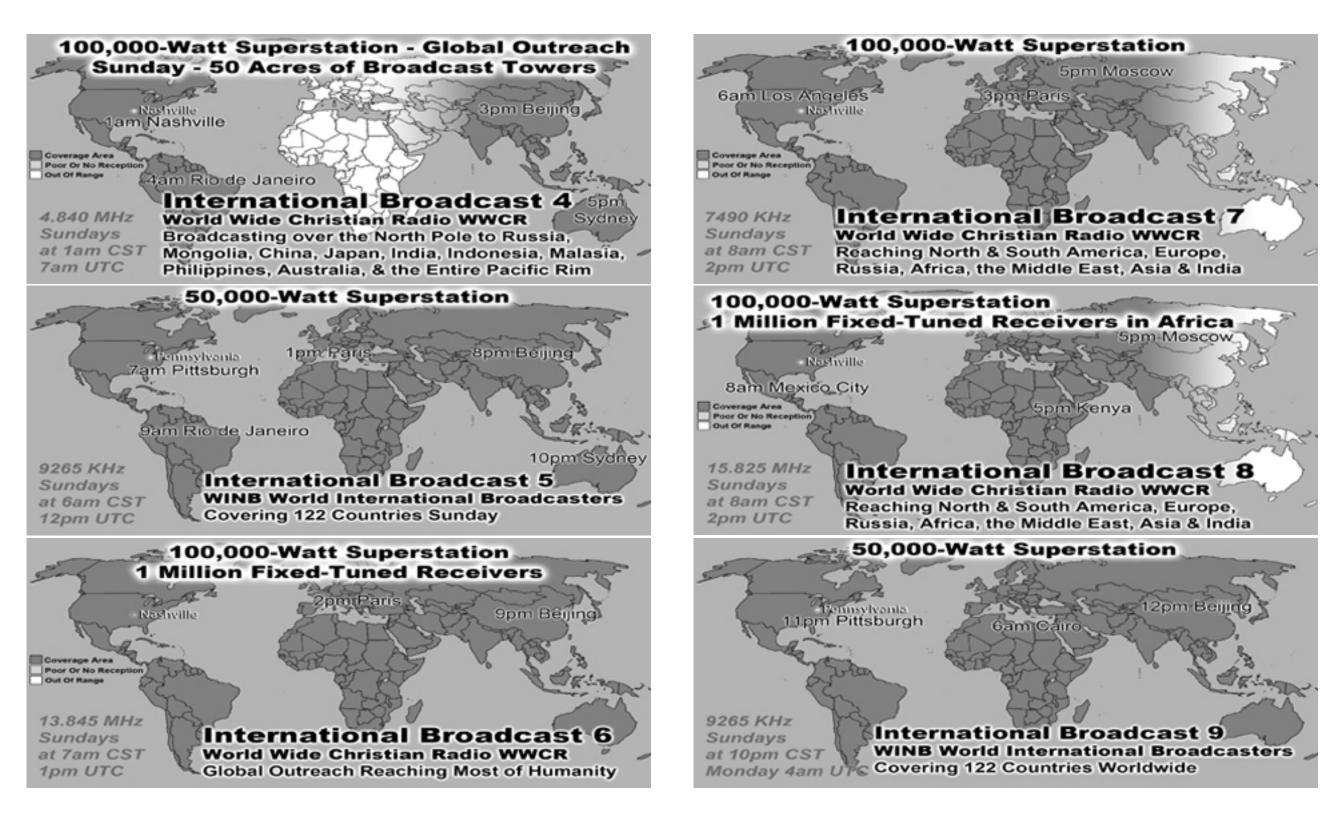

## Approximately 2,000 Meals Per Week OVER 100,000 meals per year

Lifeline Chaplaincy Brethren visit hospital patients regularly offering spiritual support & encouragement, Call lifeline at 214-678-0303 & give them a name of someone to visit.

\*\*\*\* LADIES DAY POT LUCK 2nd Saturday @ 10am \*\*\*\* If You Can't Bring Food, Please Just Bring Yourself!! Call Vicky Williams w/Questions 214-821-2123

Sick & Shut-ins: Robert Dillard, Elza Hensley, Maggie Pope, Jean Ernest, Virginia Hebert, Mary Wyatt, Claude Masters, Marilyn Jones, Mary Trout, Shirley Patterson Monthly Web Statistics August 271,721 Hits Total First Time Visits 9,234 Total Hits Year 3.3 Million Total home worship sites 8,848 84 Countries World Wide Year To Date: Written Lessons PDF 340,838 - Audio Lessons 1,247,133