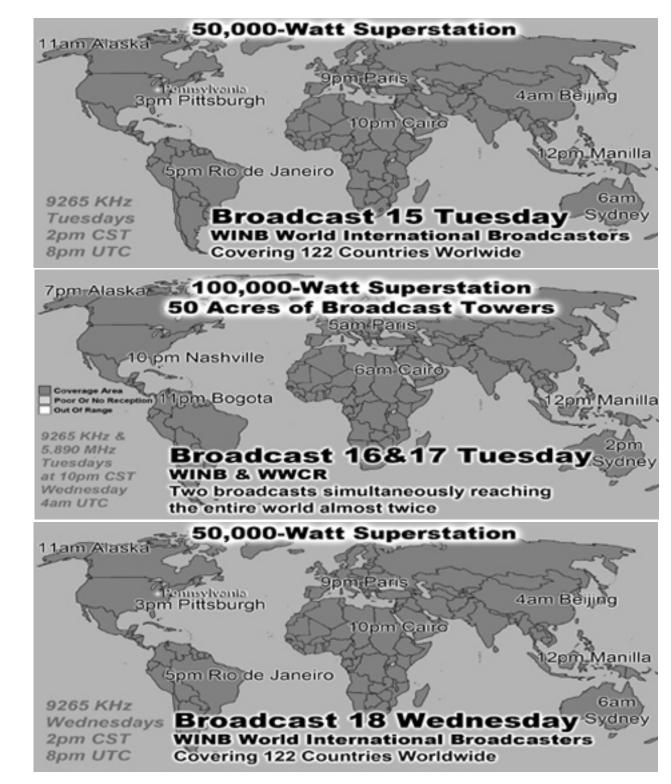

Brother David Butler Graduated from Flesh to Spirit

Last Weeks Offering: \$660 Last Weeks Attendance: 141 + children Prayer Requests last week: 14 Bible Class Tuesday-Friday William 10AM Baptized: Prison Chaplain: Eddie Frazier Baptized Last Sunday: 4 Prison Baptisms 2019: 319 Prison Baptisms 2018: 455 since 1998 - Over 20,000 Souls

## Approximately 2,000 Meals Per Week OVER 100,000 meals per year

Lifeline Chaplaincy Brethren visit hospital patients regularly offering spiritual support & encouragement, Call lifeline at 214-678-0303 & give them a name of someone to visit.