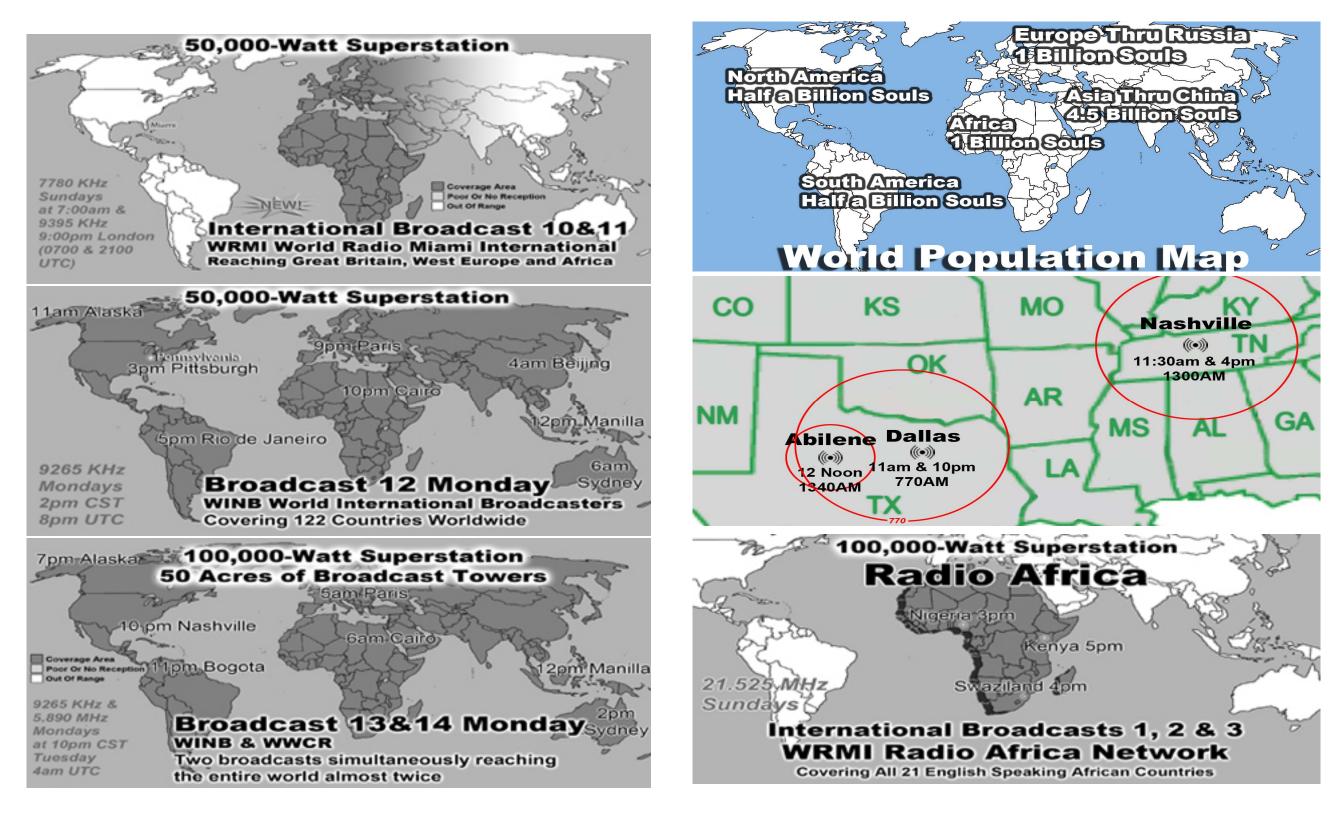

Brother David Butler Graduated from Flesh to Spirit

Last Weeks Offering: \$660 Last Weeks Attendance: 141 + children Prayer Requests last week: 14 Bible Class Tuesday-Friday William 10AM Baptized: Prison Chaplain: Eddie Frazier Baptized Last Sunday: 4 Prison Baptisms 2019: 319 Prison Baptisms 2018: 455 since 1998 - Over 20,000 Souls

## Approximately 2,000 Meals Per Week OVER 100,000 meals per year

Lifeline Chaplaincy Brethren visit hospital patients regularly offering spiritual support & encouragement, Call lifeline at 214-678-0303 & give them a name of someone to visit.