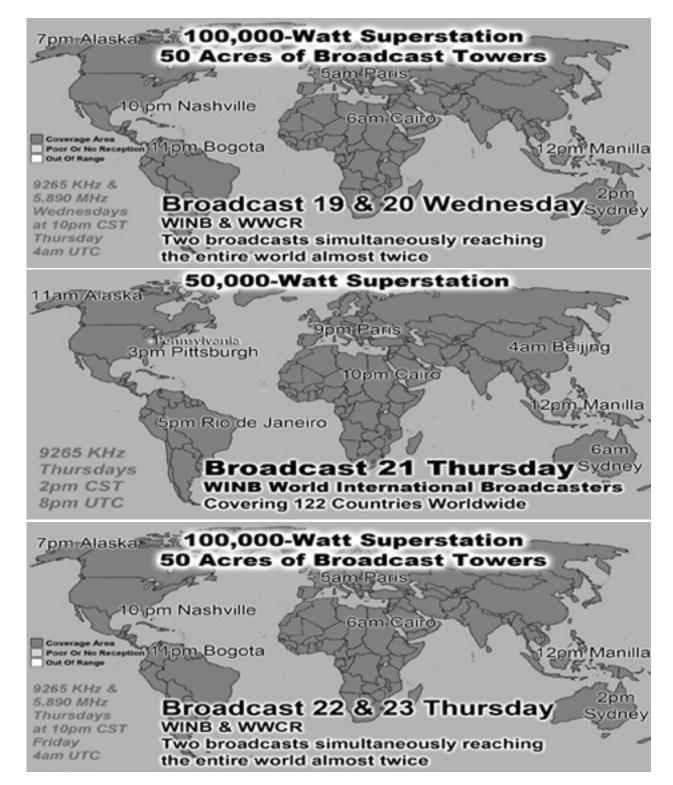

Brother David Butler Graduated from Flesh to Spirit

Last Weeks Offering: \$660 Last Weeks Attendance: 141 + children Prayer Requests last week: 14 Bible Class Tuesday-Friday William 10AM Baptized: Prison Chaplain: Eddie Frazier Baptized Last Sunday: 4 Prison Baptisms 2019: 319 Prison Baptisms 2018: 455 since 1998 - Over 20,000 Souls

## Approximately 2,000 Meals Per Week OVER 100,000 meals per year

Lifeline Chaplaincy Brethren visit hospital patients regularly offering spiritual support & encouragement, Call lifeline at 214-678-0303 & give them a name of someone to visit.