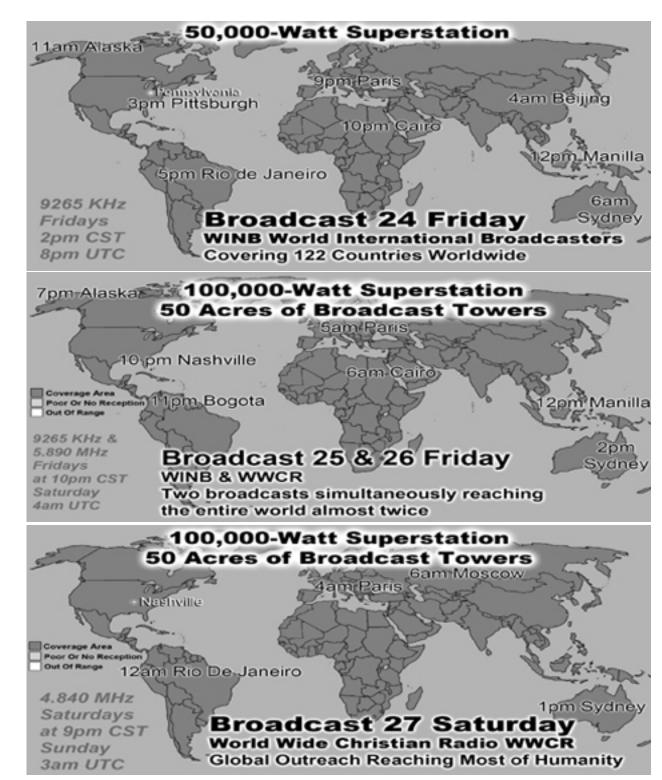

Brother David Butler Graduated from Flesh to Spirit

Last Weeks Offering: \$660 Last Weeks Attendance: 141 + children Prayer Requests last week: 14 Bible Class Tuesday-Friday William 10AM Baptized: Prison Chaplain: Eddie Frazier Baptized Last Sunday: 4 Prison Baptisms 2019: 319 Prison Baptisms 2018: 455 since 1998 - Over 20,000 Souls

## Approximately 2,000 Meals Per Week OVER 100,000 meals per year

Lifeline Chaplaincy Brethren visit hospital patients regularly offering spiritual support & encouragement, Call lifeline at 214-678-0303 & give them a name of someone to visit.