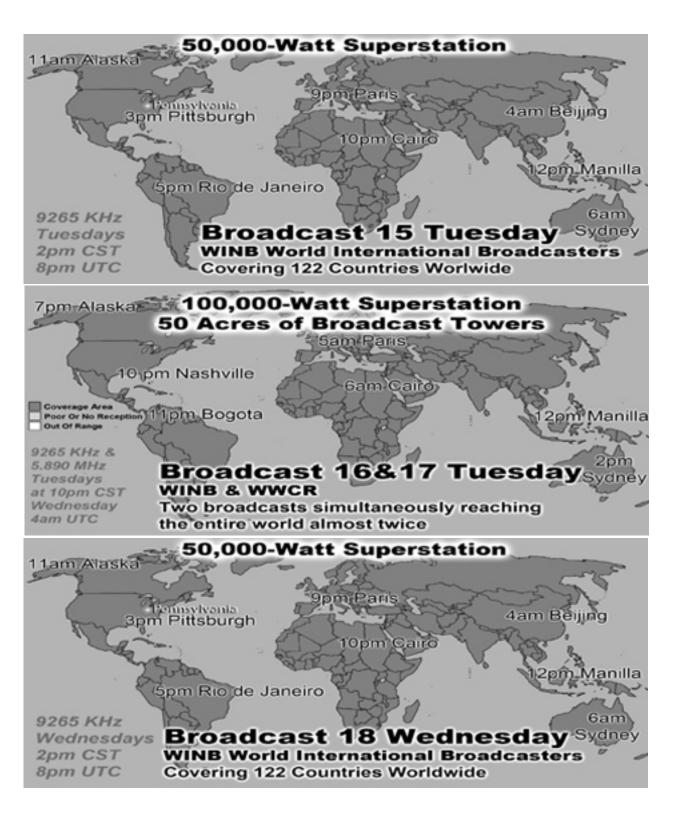

25   | 0.06%  | 89839             | 0.03%  | India                  |  |
| 16 | 148                          | 0.06%  | 139   | 0.06%  | 16651             | 0.01%  | Australia              |  |
| 17 | 136                          | 0.05%  | 123   | 0.06%  | 5106              | 0.00%  | Japan                  |  |
| 18 | 134                          | 0.05%  | 125   | 0.06%  | 27683             |        |                        |  |
| 19 | 131                          | 0.05%  | 131   | 0.06%  | 19187 0.01% Kenya |        | Kenya                  |  |
| 20 | 118                          | 0.05%  | 118   | 0.05%  | 3720              | 0.00%  | US Government (gov)    |  |
| 21 | 111                          | 0.04%  | 111   | 0.05%  | 4886              | 0.00%  | United States          |  |

















International Broadcast 8

World Wide Christian Radio WWCR

15.825 MHz

Sundays