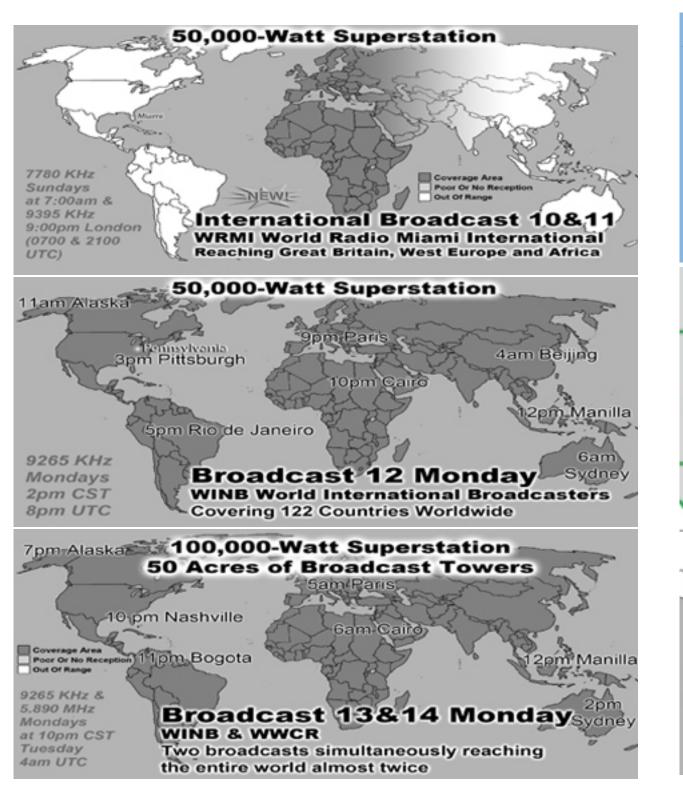

| 0.06%  | 89839             | 0.03%  | India                  |  |
| 16 | 148                          | 0.06%  | 139   | 0.06%  | 16651             | 0.01%  | Australia              |  |
| 17 | 136                          | 0.05%  | 123   | 0.06%  | 5106              | 0.00%  | Japan                  |  |
| 18 | 134                          | 0.05%  | 125   | 0.06%  | 27683             |        |                        |  |
| 19 | 131                          | 0.05%  | 131   | 0.06%  | 19187 0.01% Kenya |        | Kenya                  |  |
| 20 | 118                          | 0.05%  | 118   | 0.05%  | 3720              | 0.00%  | US Government (gov)    |  |
| 21 | 111                          | 0.04%  | 111   | 0.05%  | 4886              | 0.00%  | United States          |  |

















International Broadcast 8

World Wide Christian Radio WWCR

15.825 MHz

Sundays