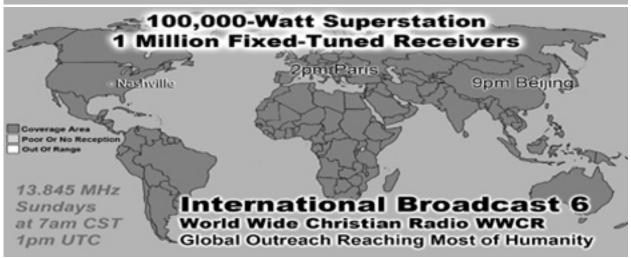

6%  | 89839             | 0.03%  | India                  |  |
| 16 | 148                          | 0.06%  | 139   | 0.06%  | 16651             | 0.01%  | Australia              |  |
| 17 | 136                          | 0.05%  | 123   | 0.06%  | 5106              | 0.00%  | Japan                  |  |
| 18 | 134                          | 0.05%  | 125   | 0.06%  | 27683             |        |                        |  |
| 19 | 131                          | 0.05%  | 131   | 0.06%  | 19187 0.01% Kenya |        | Kenya                  |  |
| 20 | 118                          | 0.05%  | 118   | 0.05%  | 3720              | 0.00%  | US Government (gov)    |  |
| 21 | 111                          | 0.04%  | 111   | 0.05%  | 4886              | 0.00%  | United States          |  |

















International Broadcast 8

World Wide Christian Radio WWCR

15.825 MHz

Sundays