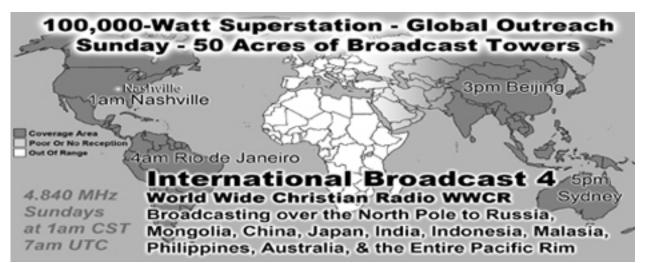

0.06%  | 89839             | 0.03%  | India                  |  |
| 16 | 148                          | 0.06%  | 139   | 0.06%  | 16651             | 0.01%  | Australia              |  |
| 17 | 136                          | 0.05%  | 123   | 0.06%  | 5106              | 0.00%  | Japan                  |  |
| 18 | 134                          | 0.05%  | 125   | 0.06%  | 27683             |        |                        |  |
| 19 | 131                          | 0.05%  | 131   | 0.06%  | 19187 0.01% Kenya |        | Kenya                  |  |
| 20 | 118                          | 0.05%  | 118   | 0.05%  | 3720              | 0.00%  | US Government (gov)    |  |
| 21 | 111                          | 0.04%  | 111   | 0.05%  | 4886              | 0.00%  | United States          |  |

















International Broadcast 8

World Wide Christian Radio WWCR

15.825 MHz

Sundays