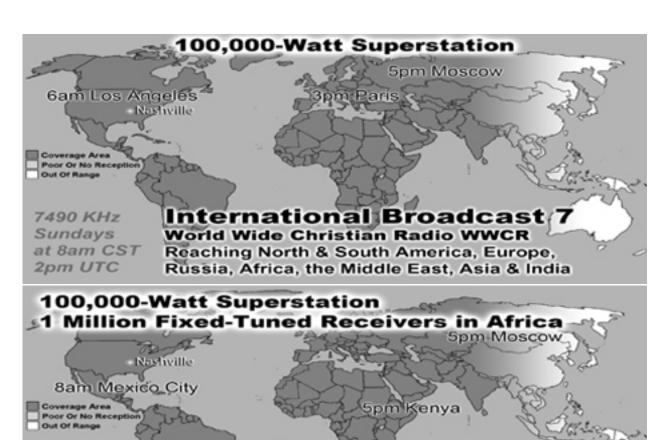

| 89839             | 0.03%  | India                  |  |
| 16 | 148                          | 0.06%  | 139   | 0.06%  | 16651             | 0.01%  | Australia              |  |
| 17 | 136                          | 0.05%  | 123   | 0.06%  | 5106              | 0.00%  | Japan                  |  |
| 18 | 134                          | 0.05%  | 125   | 0.06%  | 27683             |        |                        |  |
| 19 | 131                          | 0.05%  | 131   | 0.06%  | 19187 0.01% Kenya |        | Kenya                  |  |
| 20 | 118                          | 0.05%  | 118   | 0.05%  | 3720              | 0.00%  | US Government (gov)    |  |
| 21 | 111                          | 0.04%  | 111   | 0.05%  | 4886              | 0.00%  | United States          |  |

















International Broadcast 8

World Wide Christian Radio WWCR

15.825 MHz

Sundays