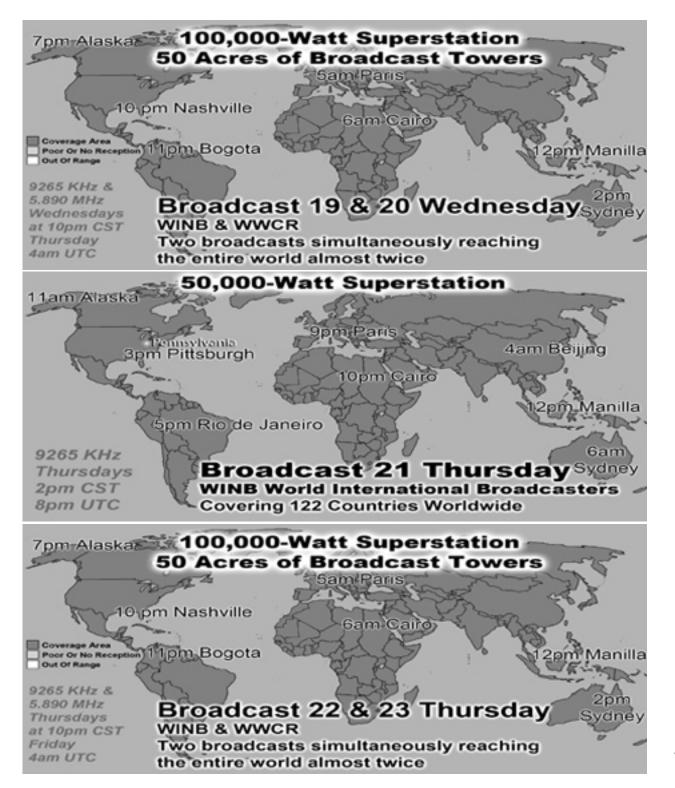

### Eric's cousin Regie Hill & JD Nall's sister Linda Pack went to Lord

Last Weeks Offering: \$1,200 Last Weeks Attendance: 165 + children

Prayer Requests last week: 14

Bible Class Tuesday-Friday William 10AM