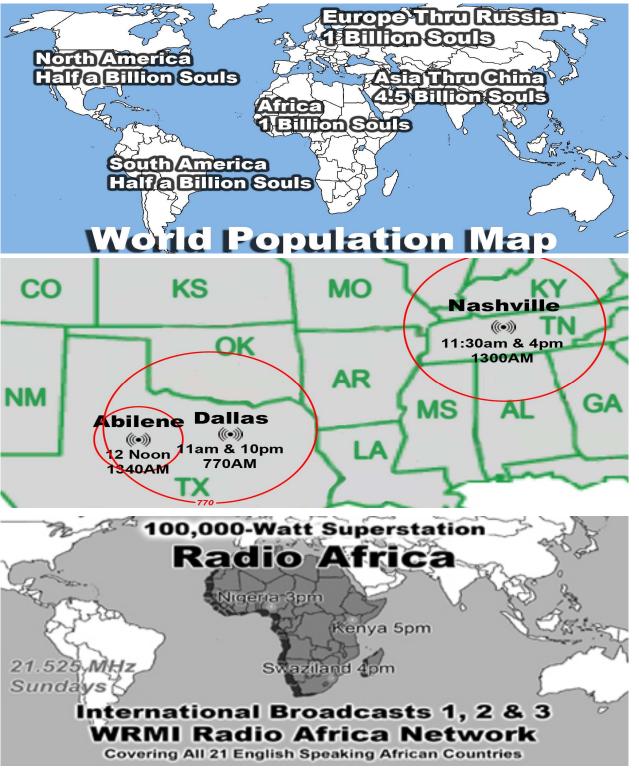

| 0.06%  | 89839             | 0.03%  | India                  |  |
| 16 | 148                          | 0.06%  | 139   | 0.06%  | 16651             | 0.01%  | Australia              |  |
| 17 | 136                          | 0.05%  | 123   | 0.06%  | 5106              | 0.00%  | Japan                  |  |
| 18 | 134                          | 0.05%  | 125   | 0.06%  | 27683             |        |                        |  |
| 19 | 131                          | 0.05%  | 131   | 0.06%  | 19187 0.01% Kenya |        | Kenya                  |  |
| 20 | 118                          | 0.05%  | 118   | 0.05%  | 3720              | 0.00%  | US Government (gov)    |  |
| 21 | 111                          | 0.04%  | 111   | 0.05%  | 4886              | 0.00%  | United States          |  |

















International Broadcast 8

World Wide Christian Radio WWCR

15.825 MHz

Sundays