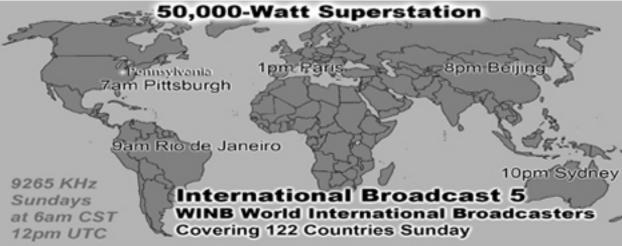

.06%  | 89839             | 0.03%  | India                  |  |
| 16 | 148                          | 0.06%  | 139   | 0.06%  | 16651             | 0.01%  | Australia              |  |
| 17 | 136                          | 0.05%  | 123   | 0.06%  | 5106              | 0.00%  | Japan                  |  |
| 18 | 134                          | 0.05%  | 125   | 0.06%  | 27683             |        |                        |  |
| 19 | 131                          | 0.05%  | 131   | 0.06%  | 19187 0.01% Kenya |        | Kenya                  |  |
| 20 | 118                          | 0.05%  | 118   | 0.05%  | 3720              | 0.00%  | US Government (gov)    |  |
| 21 | 111                          | 0.04%  | 111   | 0.05%  | 4886              | 0.00%  | United States          |  |

















International Broadcast 8

World Wide Christian Radio WWCR

15.825 MHz

Sundays