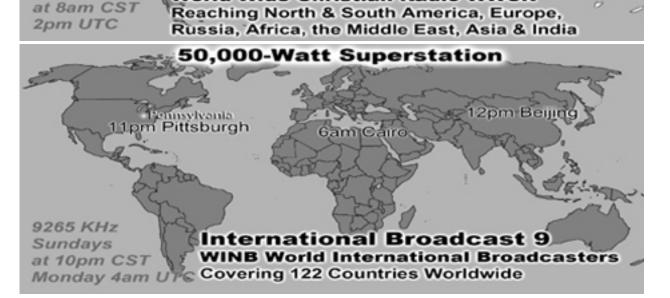

| India                  |  |
| 16 | 148                          | 0.06%  | 139   | 0.06%  | 16651     | 0.01%             | Australia              |  |
| 17 | 136                          | 0.05%  | 123   | 0.06%  | 5106      | 0.00%             | Japan                  |  |
| 18 | 134                          | 0.05%  | 125   | 0.06%  | 27683     | 0.01%             | Brazil                 |  |
| 19 | 131                          | 0.05%  | 131   | 0.06%  | 19187     | 19187 0.01% Kenya |                        |  |
| 20 | 118                          | 0.05%  | 118   | 0.05%  | 3720      | 0.00%             | US Government (gov)    |  |
| 21 | 111                          | 0.04%  | 111   | 0.05%  | 4886      | 0.00%             | United States          |  |

















International Broadcast 8

World Wide Christian Radio WWCR

15.825 MHz

Sundays