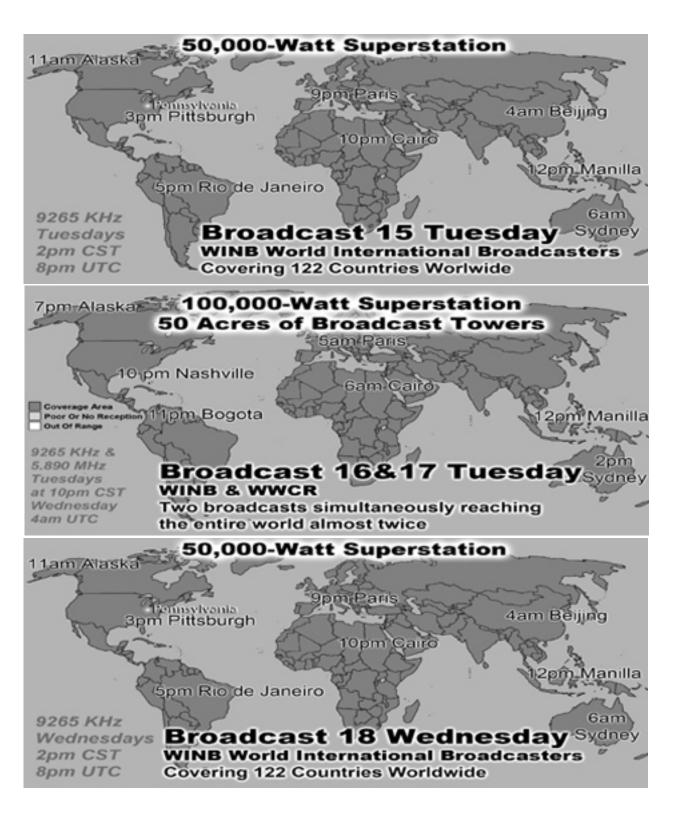

| 0.03%             | India                  |  |
| 16 | 148                          | 0.06%  | 139   | 0.06%  | 16651     | 0.01%             | Australia              |  |
| 17 | 136                          | 0.05%  | 123   | 0.06%  | 5106      | 0.00%             | Japan                  |  |
| 18 | 134                          | 0.05%  | 125   | 0.06%  | 27683     | 0.01%             | Brazil                 |  |
| 19 | 131                          | 0.05%  | 131   | 0.06%  | 19187     | 19187 0.01% Kenya |                        |  |
| 20 | 118                          | 0.05%  | 118   | 0.05%  | 3720      | 0.00%             | US Government (gov)    |  |
| 21 | 111                          | 0.04%  | 111   | 0.05%  | 4886      | 0.00%             | United States          |  |

















International Broadcast 8

World Wide Christian Radio WWCR

15.825 MHz

Sundays