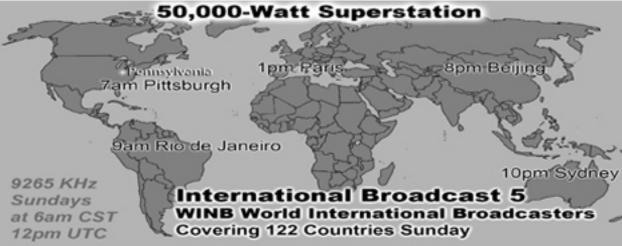

.03%             | India                  |  |
| 16 | 148                          | 0.06%  | 139   | 0.06%  | 16651     | 0.01%             | Australia              |  |
| 17 | 136                          | 0.05%  | 123   | 0.06%  | 5106      | 0.00%             | Japan                  |  |
| 18 | 134                          | 0.05%  | 125   | 0.06%  | 27683     | 0.01%             | Brazil                 |  |
| 19 | 131                          | 0.05%  | 131   | 0.06%  | 19187     | 19187 0.01% Kenya |                        |  |
| 20 | 118                          | 0.05%  | 118   | 0.05%  | 3720      | 0.00%             | US Government (gov)    |  |
| 21 | 111                          | 0.04%  | 111   | 0.05%  | 4886      | 0.00%             | United States          |  |

















International Broadcast 8

World Wide Christian Radio WWCR

15.825 MHz

Sundays