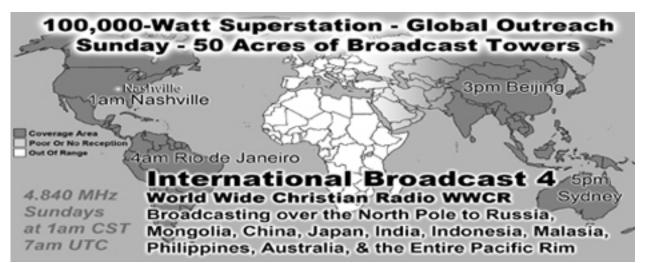

0.03%             | India                  |  |
| 16 | 148                          | 0.06%  | 139   | 0.06%  | 16651     | 0.01%             | Australia              |  |
| 17 | 136                          | 0.05%  | 123   | 0.06%  | 5106      | 0.00%             | Japan                  |  |
| 18 | 134                          | 0.05%  | 125   | 0.06%  | 27683     | 0.01%             | Brazil                 |  |
| 19 | 131                          | 0.05%  | 131   | 0.06%  | 19187     | 19187 0.01% Kenya |                        |  |
| 20 | 118                          | 0.05%  | 118   | 0.05%  | 3720      | 0.00%             | US Government (gov)    |  |
| 21 | 111                          | 0.04%  | 111   | 0.05%  | 4886      | 0.00%             | United States          |  |

















International Broadcast 8

World Wide Christian Radio WWCR

15.825 MHz

Sundays