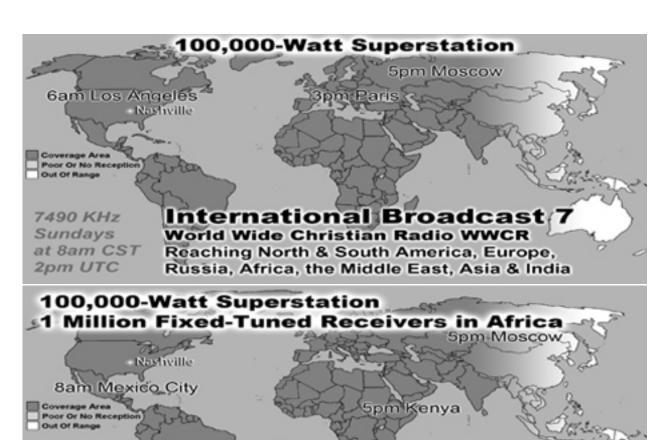

| India                  |  |
| 16 | 148                          | 0.06%  | 139   | 0.06%  | 16651     | 0.01%             | Australia              |  |
| 17 | 136                          | 0.05%  | 123   | 0.06%  | 5106      | 0.00%             | Japan                  |  |
| 18 | 134                          | 0.05%  | 125   | 0.06%  | 27683     | 0.01%             | Brazil                 |  |
| 19 | 131                          | 0.05%  | 131   | 0.06%  | 19187     | 19187 0.01% Kenya |                        |  |
| 20 | 118                          | 0.05%  | 118   | 0.05%  | 3720      | 0.00%             | US Government (gov)    |  |
| 21 | 111                          | 0.04%  | 111   | 0.05%  | 4886      | 0.00%             | United States          |  |

















International Broadcast 8

World Wide Christian Radio WWCR

15.825 MHz

Sundays