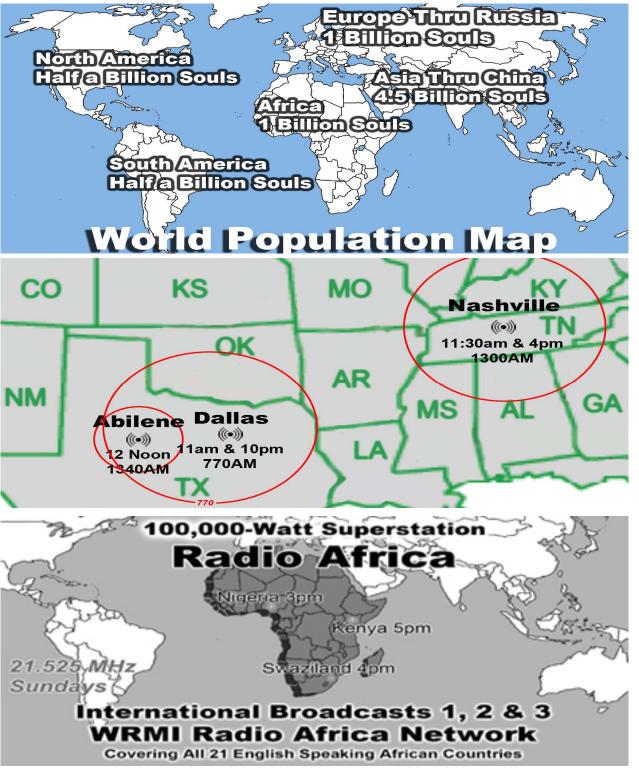

| 0.03%             | India                  |  |
| 16 | 148                          | 0.06%  | 139   | 0.06%  | 16651     | 0.01%             | Australia              |  |
| 17 | 136                          | 0.05%  | 123   | 0.06%  | 5106      | 0.00%             | Japan                  |  |
| 18 | 134                          | 0.05%  | 125   | 0.06%  | 27683     | 0.01%             | Brazil                 |  |
| 19 | 131                          | 0.05%  | 131   | 0.06%  | 19187     | 19187 0.01% Kenya |                        |  |
| 20 | 118                          | 0.05%  | 118   | 0.05%  | 3720      | 0.00%             | US Government (gov)    |  |
| 21 | 111                          | 0.04%  | 111   | 0.05%  | 4886      | 0.00%             | United States          |  |

















International Broadcast 8

World Wide Christian Radio WWCR

15.825 MHz

Sundays