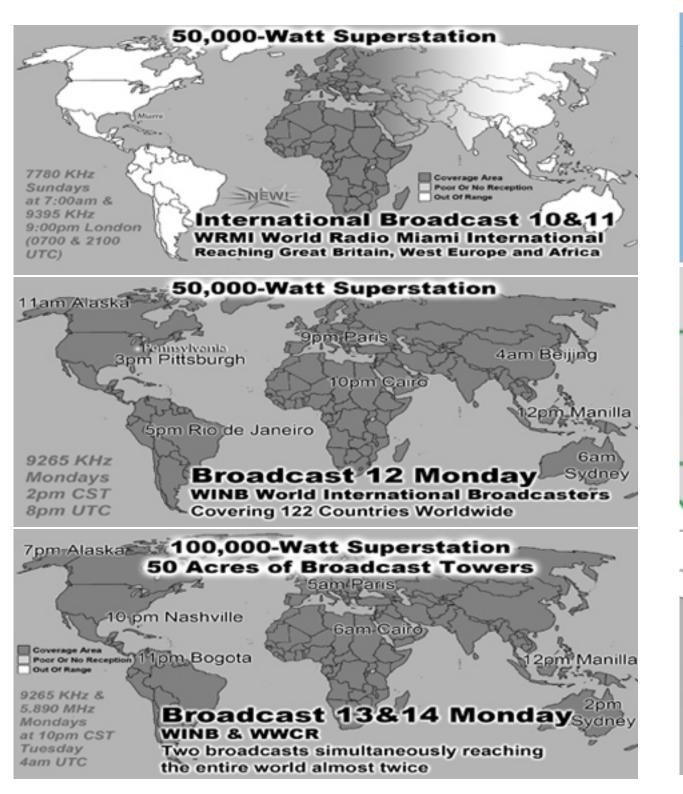

| 0.03%             | India                  |  |
| 16 | 148                          | 0.06%  | 139   | 0.06%  | 16651     | 0.01%             | Australia              |  |
| 17 | 136                          | 0.05%  | 123   | 0.06%  | 5106      | 0.00%             | Japan                  |  |
| 18 | 134                          | 0.05%  | 125   | 0.06%  | 27683     | 0.01%             | Brazil                 |  |
| 19 | 131                          | 0.05%  | 131   | 0.06%  | 19187     | 19187 0.01% Kenya |                        |  |
| 20 | 118                          | 0.05%  | 118   | 0.05%  | 3720      | 0.00%             | US Government (gov)    |  |
| 21 | 111                          | 0.04%  | 111   | 0.05%  | 4886      | 0.00%             | United States          |  |

















International Broadcast 8

World Wide Christian Radio WWCR

15.825 MHz

Sundays