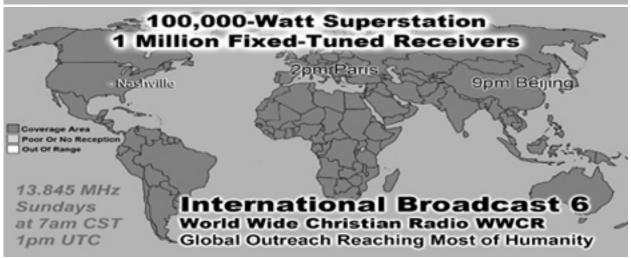

3%             | India                  |  |
| 16 | 148                          | 0.06%  | 139   | 0.06%  | 16651     | 0.01%             | Australia              |  |
| 17 | 136                          | 0.05%  | 123   | 0.06%  | 5106      | 0.00%             | Japan                  |  |
| 18 | 134                          | 0.05%  | 125   | 0.06%  | 27683     | 0.01%             | Brazil                 |  |
| 19 | 131                          | 0.05%  | 131   | 0.06%  | 19187     | 19187 0.01% Kenya |                        |  |
| 20 | 118                          | 0.05%  | 118   | 0.05%  | 3720      | 0.00%             | US Government (gov)    |  |
| 21 | 111                          | 0.04%  | 111   | 0.05%  | 4886      | 0.00%             | United States          |  |

















International Broadcast 8

World Wide Christian Radio WWCR

15.825 MHz

Sundays