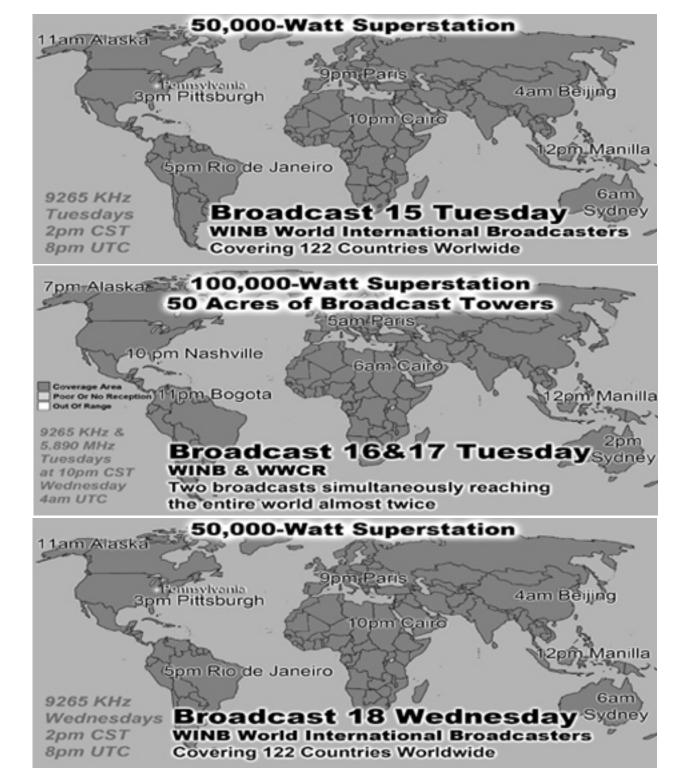

 $\times$ 

Eric Jenkins fell, spinal cord injury, ICU Medical City

Last Weeks Offering: \$1,102.61 Last Weeks Attendance: 143 + children Prayer Requests last week: 14 Bible Class Tuesday-Friday William 10AM Baptized: Prison Chaplain: Eddie Frazier Baptized Last Sunday: 8 Prison Baptisms 2019: 298 Prison Baptisms 2018: 455 since 1998 - Over 20,000 Souls

## Approximately 2,000 Meals Per Week OVER 100,000 meals per year

Lifeline Chaplaincy Brethren visit hospital patients regularly offering spiritual support & encouragement, Call lifeline at 214-678-0303 & give them a name of someone to visit.