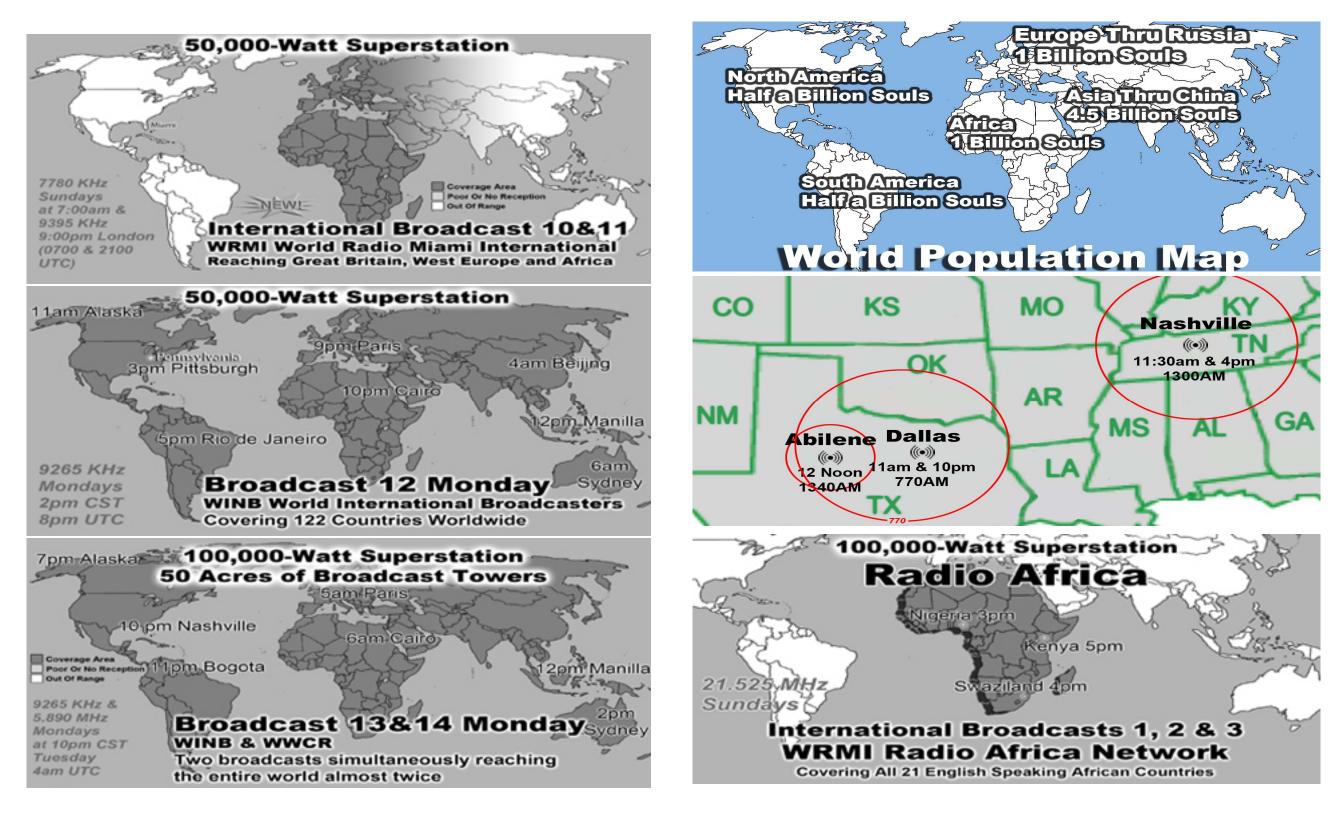

 $\times$ 

Eric Jenkins fell, spinal cord injury, ICU Medical City

Last Weeks Offering: \$1,102.61 Last Weeks Attendance: 143 + children Prayer Requests last week: 14 Bible Class Tuesday-Friday William 10AM Baptized: Prison Chaplain: Eddie Frazier Baptized Last Sunday: 8 Prison Baptisms 2019: 298 Prison Baptisms 2018: 455 since 1998 - Over 20,000 Souls

## Approximately 2,000 Meals Per Week OVER 100,000 meals per year

Lifeline Chaplaincy Brethren visit hospital patients regularly offering spiritual support & encouragement, Call lifeline at 214-678-0303 & give them a name of someone to visit.