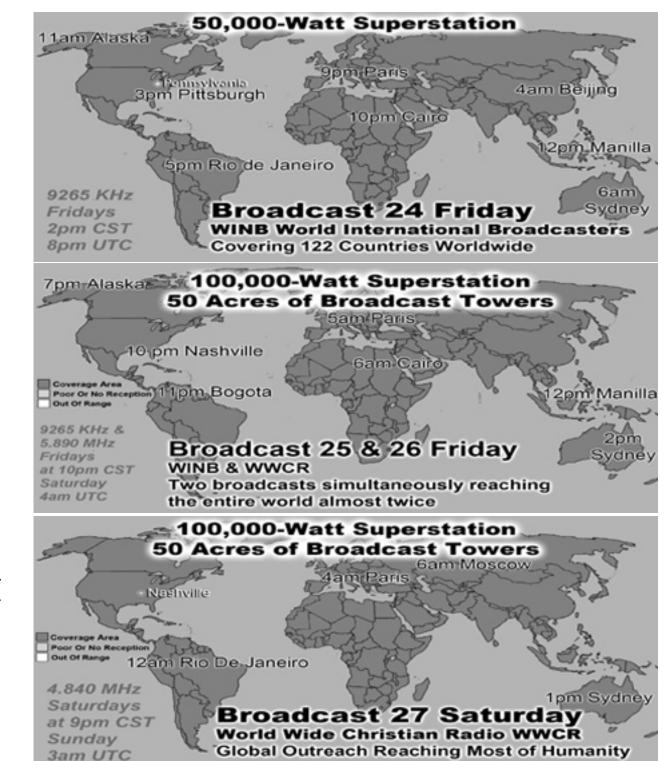

 $\times$ 

Eric Jenkins fell, spinal cord injury, ICU Medical City

Last Weeks Offering: \$1,102.61 Last Weeks Attendance: 143 + children Prayer Requests last week: 14 Bible Class Tuesday-Friday William 10AM Baptized: Prison Chaplain: Eddie Frazier Baptized Last Sunday: 8 Prison Baptisms 2019: 298 Prison Baptisms 2018: 455 since 1998 - Over 20,000 Souls

## Approximately 2,000 Meals Per Week OVER 100,000 meals per year

Lifeline Chaplaincy Brethren visit hospital patients regularly offering spiritual support & encouragement, Call lifeline at 214-678-0303 & give them a name of someone to visit.