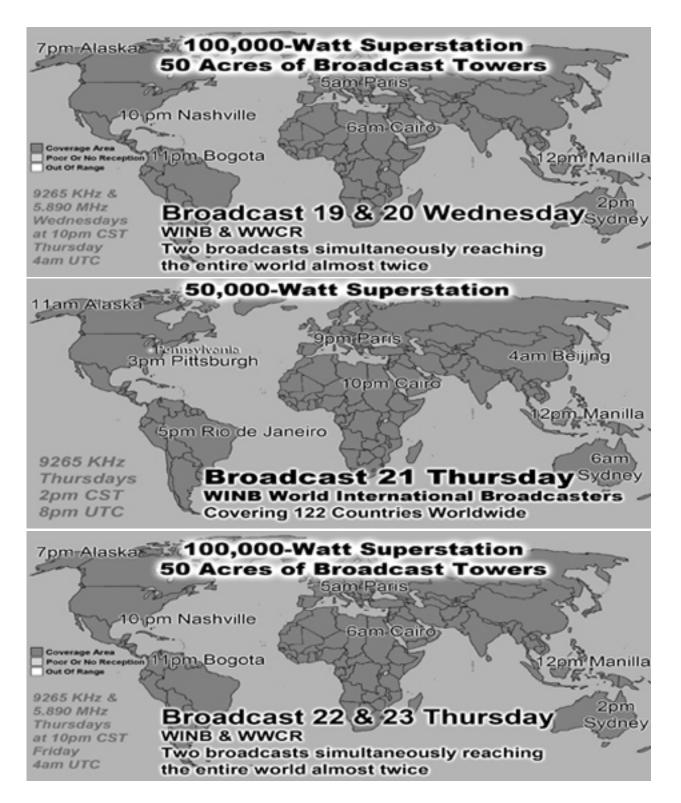

 $\times$ 

Eric Jenkins fell, spinal cord injury, ICU Medical City

Last Weeks Offering: \$1,102.61 Last Weeks Attendance: 143 + children Prayer Requests last week: 14 Bible Class Tuesday-Friday William 10AM Baptized: Prison Chaplain: Eddie Frazier Baptized Last Sunday: 8 Prison Baptisms 2019: 298 Prison Baptisms 2018: 455 since 1998 - Over 20,000 Souls

## Approximately 2,000 Meals Per Week OVER 100,000 meals per year

Lifeline Chaplaincy Brethren visit hospital patients regularly offering spiritual support & encouragement, Call lifeline at 214-678-0303 & give them a name of someone to visit.