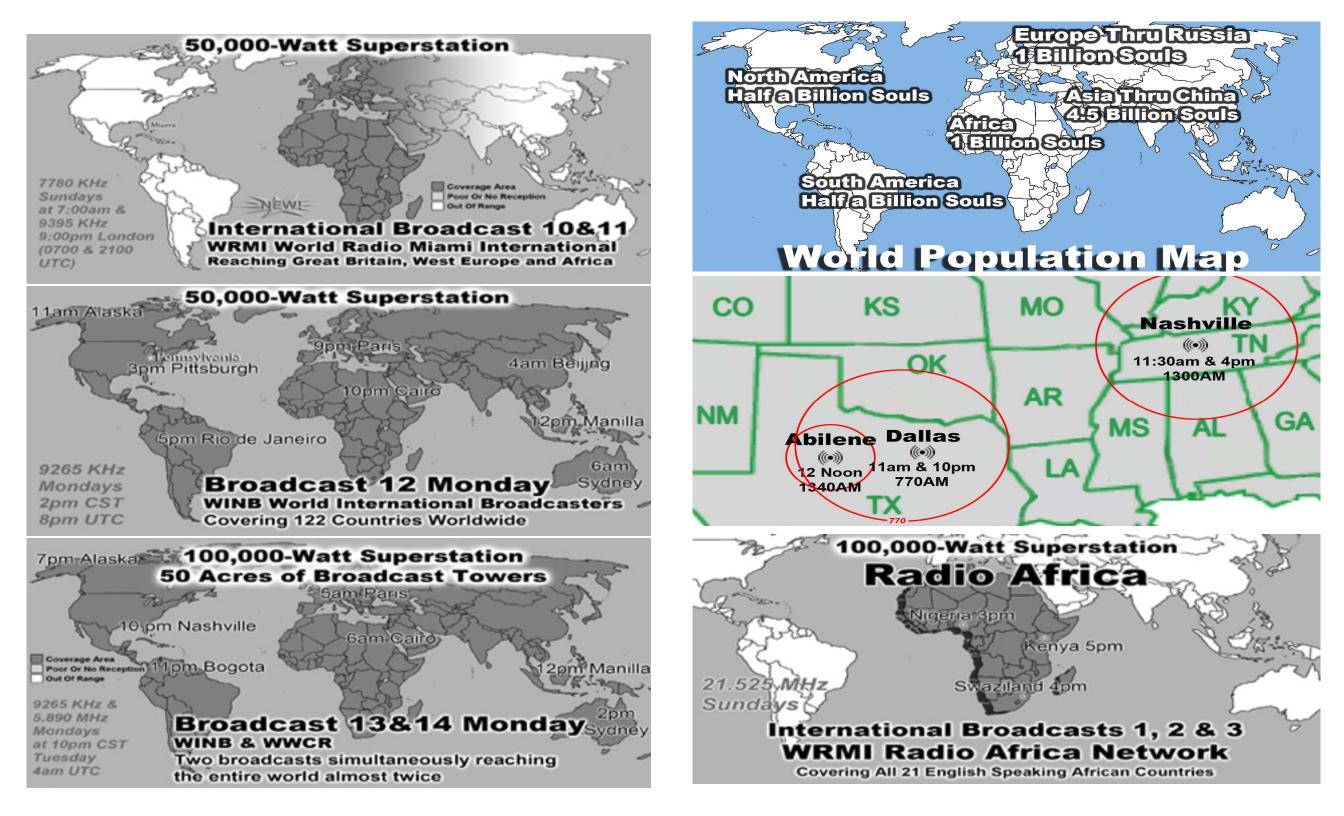

Sunday & Wednesday Nights enter from the Back

Last Weeks Offering: \$830.00 Last Weeks Attendance: 159 + children Prayer Requests last week: 13 Bible Class Tuesday-Friday William 10AM Baptized: Cindy Hix

Prison Chaplain: Eddie Frazier Baptized Last Sunday: 14 Prison Baptisms 2019: 245 Prison Baptisms 2018: 455 since 1998 - Over 20,000 Souls

## Approximately 2,000 Meals Per Week OVER 100,000 meals per year

Lifeline Chaplaincy Brethren visit hospital patients regularly offering spiritual support & encouragement, Call lifeline at 214-678-0303 & give them a name of someone to visit.