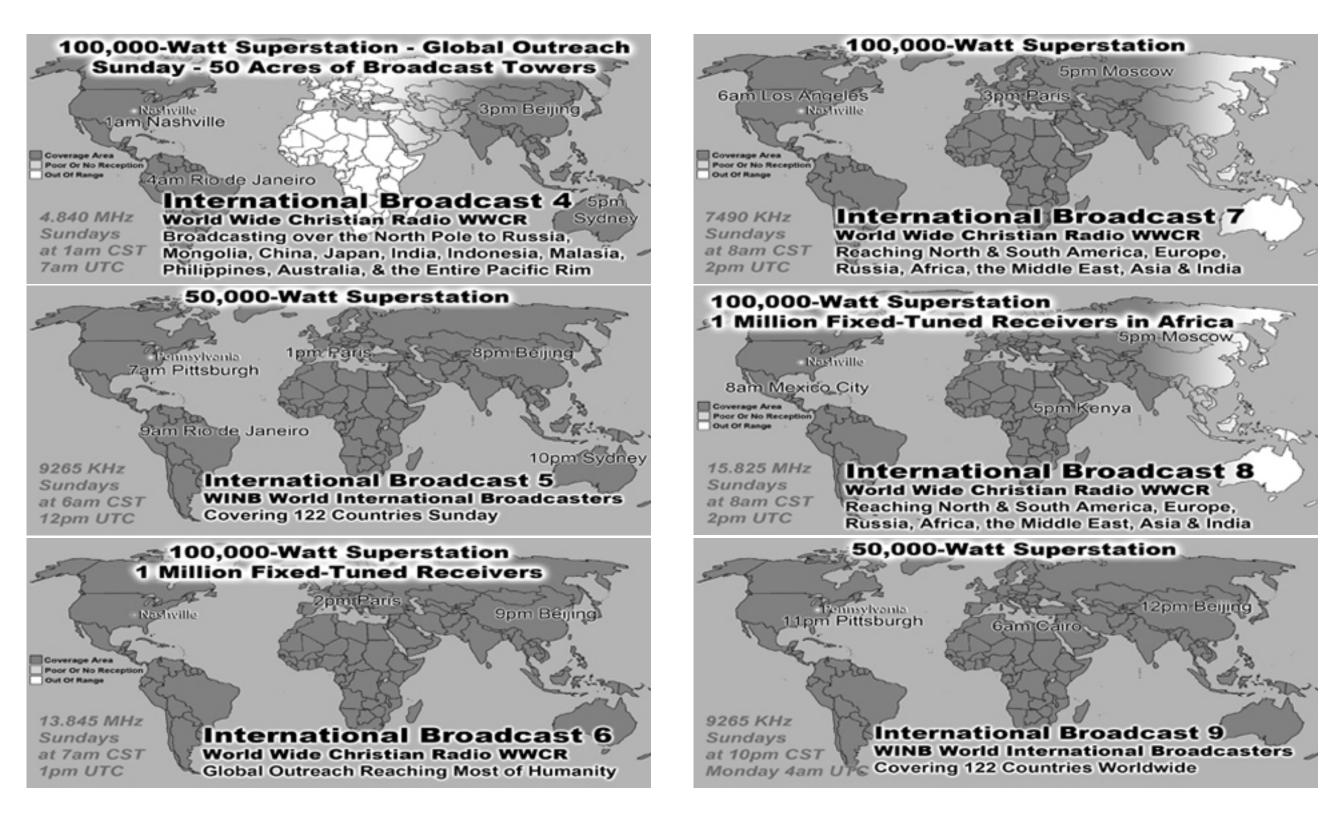

8%  | 217   | 0.09%  | 8249      | 0.00%  | Mexico                    |  |
| 16                           | 187    | 0.06%  | 104   | 0.04%  | 39152     | 0.01%  | United States Territories |  |
| 17                           | 177    | 0.06%  | 169   | 0.07%  | 124094    | 0.02%  | Australia                 |  |
| 18                           | 171    | 0.06%  | 162   | 0.07%  | 7336      | 0.00%  | Spain                     |  |
| 19                           | 147    | 0.05%  | 111   | 0.05%  | 67716     | 0.01%  | Brazil                    |  |
| 20                           | 135    | 0.05%  | 124   | 0.05%  | 15682     | 0.00%  | Canada                    |  |
| 21                           | 110    | 0.04%  | 10    | 0.00%  | 473       | 0.00%  | Tokelau                   |  |