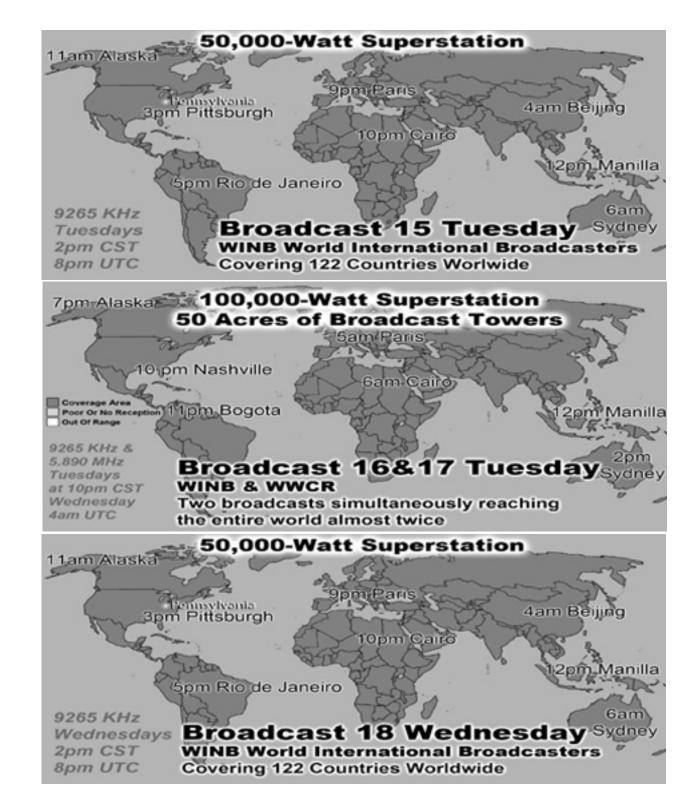

Sunday & Wednesday Nights enter from the Back

Last Weeks Offering: \$830.00 Last Weeks Attendance: 159 + children Prayer Requests last week: 13 Bible Class Tuesday-Friday William 10AM Baptized: Cindy Hix

Prison Chaplain: Eddie Frazier Baptized Last Sunday: 14 Prison Baptisms 2019: 245 Prison Baptisms 2018: 455 since 1998 - Over 20,000 Souls

## Approximately 2,000 Meals Per Week OVER 100,000 meals per year

Lifeline Chaplaincy Brethren visit hospital patients regularly offering spiritual support & encouragement, Call lifeline at 214-678-0303 & give them a name of someone to visit.