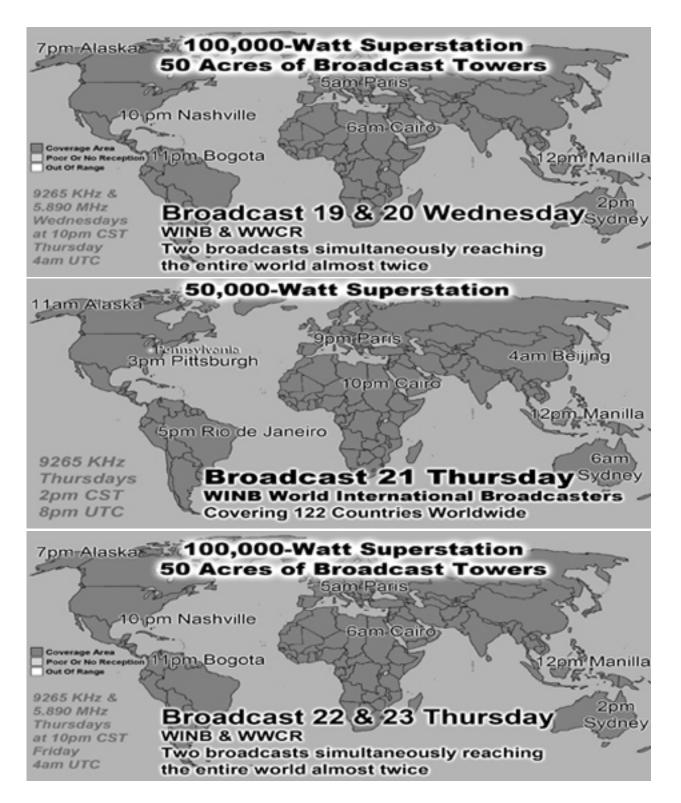

Sunday & Wednesday Nights enter from the Back

Last Weeks Offering: \$830.00 Last Weeks Attendance: 159 + children Prayer Requests last week: 13 Bible Class Tuesday-Friday William 10AM Baptized: Cindy Hix

Prison Chaplain: Eddie Frazier Baptized Last Sunday: 14 Prison Baptisms 2019: 245 Prison Baptisms 2018: 455 since 1998 - Over 20,000 Souls

## Approximately 2,000 Meals Per Week OVER 100,000 meals per year

Lifeline Chaplaincy Brethren visit hospital patients regularly offering spiritual support & encouragement, Call lifeline at 214-678-0303 & give them a name of someone to visit.