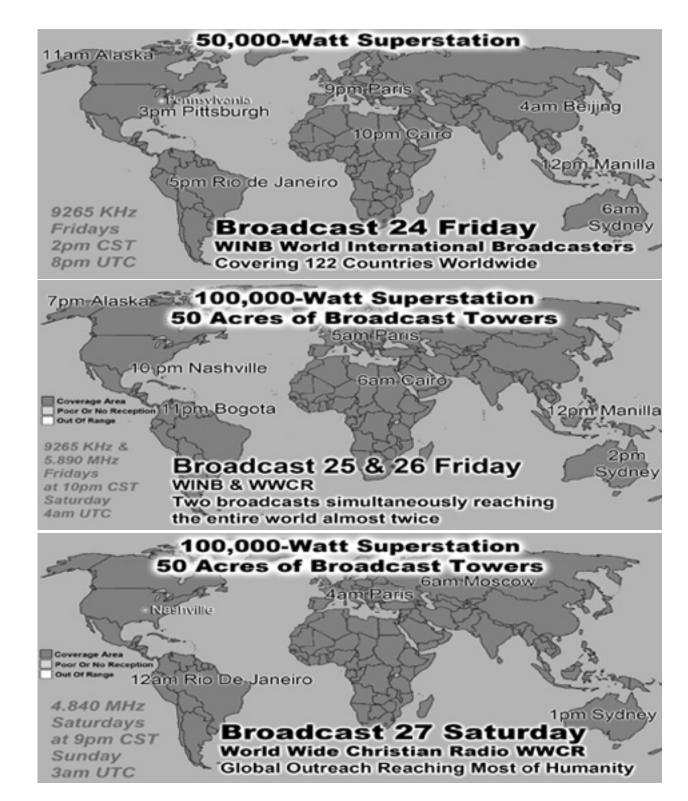

Sunday & Wednesday Nights enter from the Back

Last Weeks Offering: \$830.00 Last Weeks Attendance: 159 + children Prayer Requests last week: 13 Bible Class Tuesday-Friday William 10AM Baptized: Cindy Hix

Prison Chaplain: Eddie Frazier Baptized Last Sunday: 14 Prison Baptisms 2019: 245 Prison Baptisms 2018: 455 since 1998 - Over 20,000 Souls

## Approximately 2,000 Meals Per Week OVER 100,000 meals per year

Lifeline Chaplaincy Brethren visit hospital patients regularly offering spiritual support & encouragement, Call lifeline at 214-678-0303 & give them a name of someone to visit.