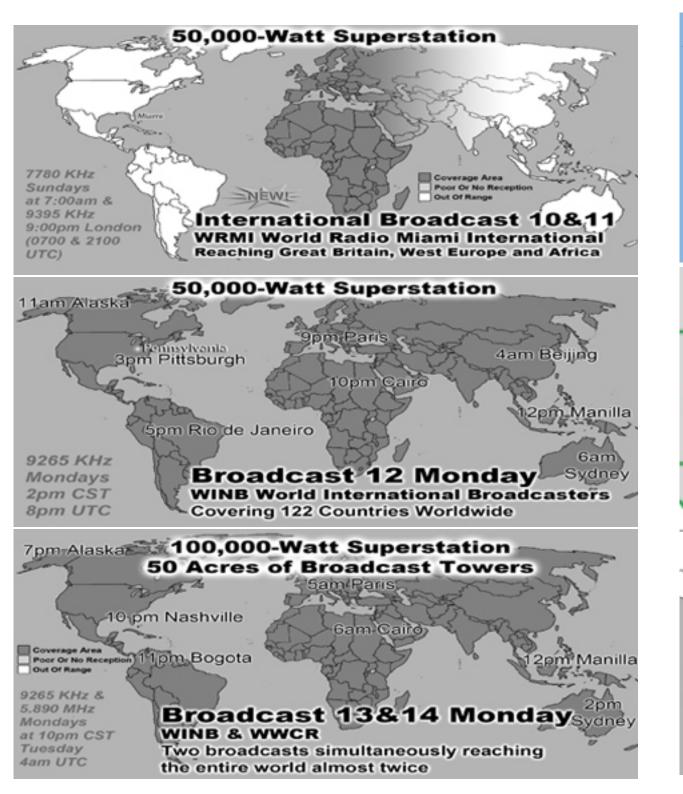

| 231    | 0.08%  | 217   | 0.09%    | 8249              | 0.00%  | Mexico                    |  |  |  |
| 16      | 187    | 0.06%  | 104   | 0.04%    | 39152             | 0.01%  | United States Territories |  |  |  |
| 17      | 177    | 0.06%  | 169   | 0.07%    | 124094            | 0.02%  | Australia                 |  |  |  |
| 18      | 171    | 0.06%  | 162   | 0.07%    | 7336              | 0.00%  | Spain                     |  |  |  |
| 19      | 147    | 0.05%  | 111   | 0.05%    | 67716             | 0.01%  | Brazil                    |  |  |  |
| 20      | 135    | 0.05%  | 124   | 0.05%    | 15682             | 0.00%  | Canada                    |  |  |  |
| 21      | 110    | 0.04%  | 10    | 0.00%    | 473               | 0.00%  | Tokelau                   |  |  |  |

















International Broadcast 8

World Wide Christian Radio WWCR

15.825 MHz

Sundays