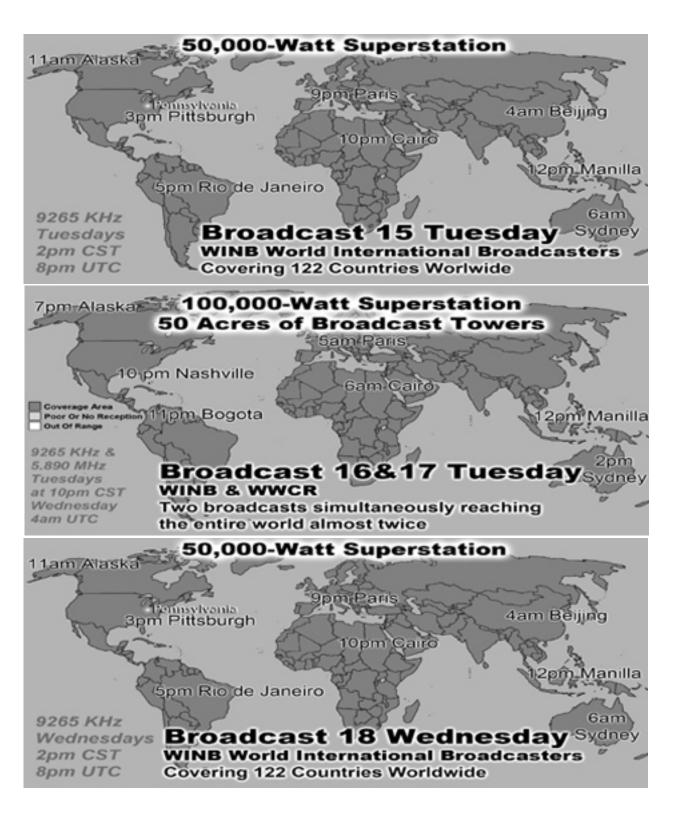

| 231    | 0.08%  | 217   | 0.09%    | 8249              | 0.00%  | Mexico                    |  |  |  |
| 16      | 187    | 0.06%  | 104   | 0.04%    | 39152             | 0.01%  | United States Territories |  |  |  |
| 17      | 177    | 0.06%  | 169   | 0.07%    | 124094            | 0.02%  | Australia                 |  |  |  |
| 18      | 171    | 0.06%  | 162   | 0.07%    | 7336              | 0.00%  | Spain                     |  |  |  |
| 19      | 147    | 0.05%  | 111   | 0.05%    | 67716             | 0.01%  | Brazil                    |  |  |  |
| 20      | 135    | 0.05%  | 124   | 0.05%    | 15682             | 0.00%  | Canada                    |  |  |  |
| 21      | 110    | 0.04%  | 10    | 0.00%    | 473               | 0.00%  | Tokelau                   |  |  |  |

















International Broadcast 8

World Wide Christian Radio WWCR

15.825 MHz

Sundays