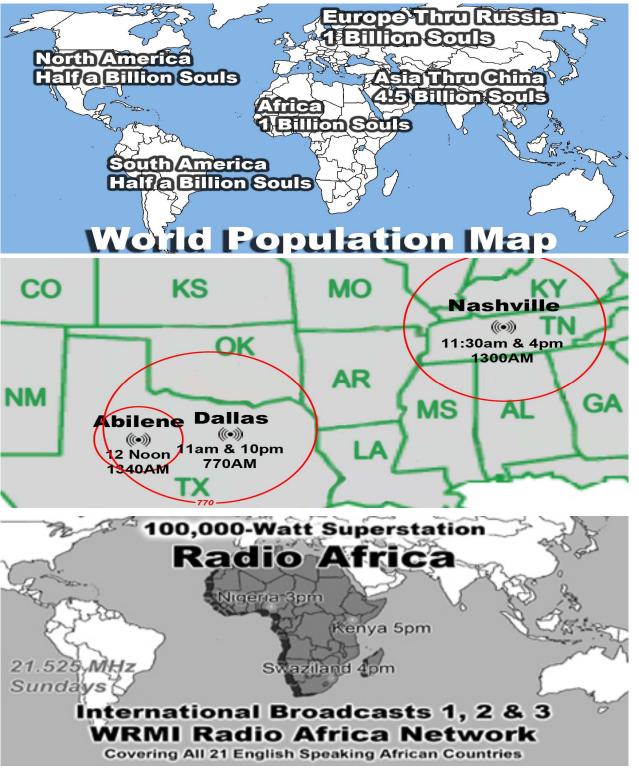

Prison Chaplain: Eddie Frazier Baptized Last Sunday: 18 Prison Baptisms 2019: 229 Prison Baptisms 2018: 455 since 1998 - Over 20.000 Souls

# OVER 100,000 meals per year

Lifeline Chaplaincy Brethren visit hospital patients regularly offering spiritual support & encouragement, Call lifeline at 214-678-0303 & give them a name of someone to visit.