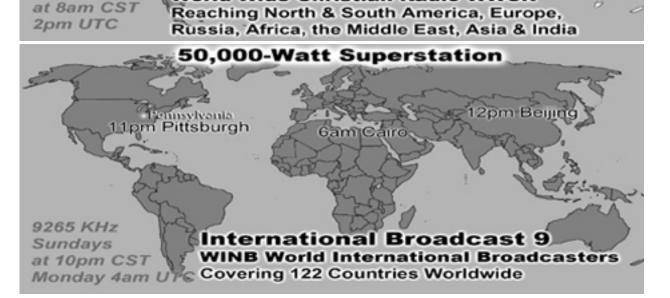

0.08%  | 217   | 0.09%    | 8249              | 0.00%  | Mexico                    |  |  |  |
| 16      | 187    | 0.06%  | 104   | 0.04%    | 39152             | 0.01%  | United States Territories |  |  |  |
| 17      | 177    | 0.06%  | 169   | 0.07%    | 124094            | 0.02%  | Australia                 |  |  |  |
| 18      | 171    | 0.06%  | 162   | 0.07%    | 7336              | 0.00%  | Spain                     |  |  |  |
| 19      | 147    | 0.05%  | 111   | 0.05%    | 67716             | 0.01%  | Brazil                    |  |  |  |
| 20      | 135    | 0.05%  | 124   | 0.05%    | 15682             | 0.00%  | Canada                    |  |  |  |
| 21      | 110    | 0.04%  | 10    | 0.00%    | 473               | 0.00%  | Tokelau                   |  |  |  |

















International Broadcast 8

World Wide Christian Radio WWCR

15.825 MHz

Sundays