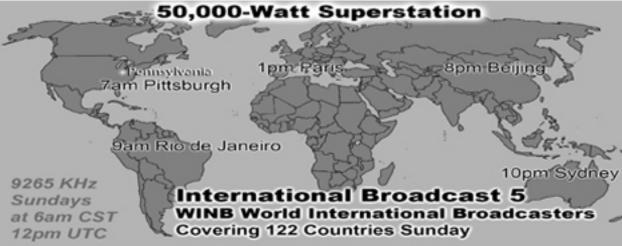

|  |  |
| 16                           | 187    | 0.06%  | 104   | 0.04%  | 39152      | 0.01%         | United States          |  |  |
| 17                           | 177    | 0.06%  | 169   | 0.07%  | 124094     | 0.02%         | Australia              |  |  |
| 18                           | 171    | 0.06%  | 162   | 0.07%  | 7336       | 0.00%         | Spain                  |  |  |
| 19                           | 147    | 0.05%  | 111   | 0.05%  | 67716      | 0.01%         | Brazil                 |  |  |
| 20                           | 135    | 0.05%  | 124   | 0.05%  | 15682      | 0.00%         | Canada                 |  |  |
| 21                           | 110    | 0.04%  | 10    | 0.00%  | 473        | 0.00%         | Tokelau                |  |  |

















International Broadcast 8

World Wide Christian Radio WWCR

15.825 MHz

Sundays