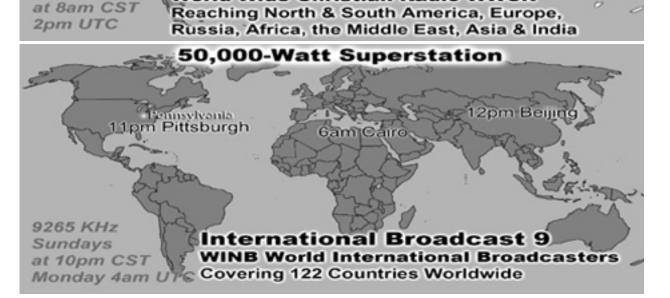

|  |  |
| 16                           | 187    | 0.06%  | 104   | 0.04%  | 39152      | 0.01%         | United States          |  |  |
| 17                           | 177    | 0.06%  | 169   | 0.07%  | 124094     | 0.02%         | Australia              |  |  |
| 18                           | 171    | 0.06%  | 162   | 0.07%  | 7336       | 0.00%         | Spain                  |  |  |
| 19                           | 147    | 0.05%  | 111   | 0.05%  | 67716      | 0.01%         | Brazil                 |  |  |
| 20                           | 135    | 0.05%  | 124   | 0.05%  | 15682      | 0.00%         | Canada                 |  |  |
| 21                           | 110    | 0.04%  | 10    | 0.00%  | 473        | 0.00%         | Tokelau                |  |  |

















International Broadcast 8

World Wide Christian Radio WWCR

15.825 MHz

Sundays