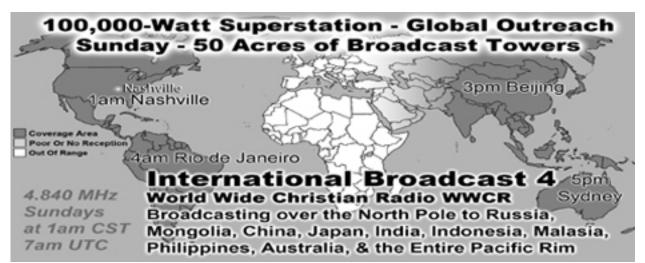

|  |  |
| 16                           | 187    | 0.06%  | 104   | 0.04%  | 39152      | 0.01%         | United States          |  |  |
| 17                           | 177    | 0.06%  | 169   | 0.07%  | 124094     | 0.02%         | Australia              |  |  |
| 18                           | 171    | 0.06%  | 162   | 0.07%  | 7336       | 0.00%         | Spain                  |  |  |
| 19                           | 147    | 0.05%  | 111   | 0.05%  | 67716      | 0.01%         | Brazil                 |  |  |
| 20                           | 135    | 0.05%  | 124   | 0.05%  | 15682      | 0.00%         | Canada                 |  |  |
| 21                           | 110    | 0.04%  | 10    | 0.00%  | 473        | 0.00%         | Tokelau                |  |  |

















International Broadcast 8

World Wide Christian Radio WWCR

15.825 MHz

Sundays