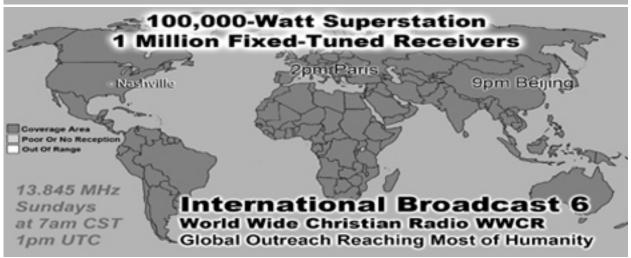

|  |  |
| 16                           | 187    | 0.06%  | 104   | 0.04%  | 39152      | 0.01%         | United States          |  |  |
| 17                           | 177    | 0.06%  | 169   | 0.07%  | 124094     | 0.02%         | Australia              |  |  |
| 18                           | 171    | 0.06%  | 162   | 0.07%  | 7336       | 0.00%         | Spain                  |  |  |
| 19                           | 147    | 0.05%  | 111   | 0.05%  | 67716      | 0.01%         | Brazil                 |  |  |
| 20                           | 135    | 0.05%  | 124   | 0.05%  | 15682      | 0.00%         | Canada                 |  |  |
| 21                           | 110    | 0.04%  | 10    | 0.00%  | 473        | 0.00%         | Tokelau                |  |  |

















International Broadcast 8

World Wide Christian Radio WWCR

15.825 MHz

Sundays