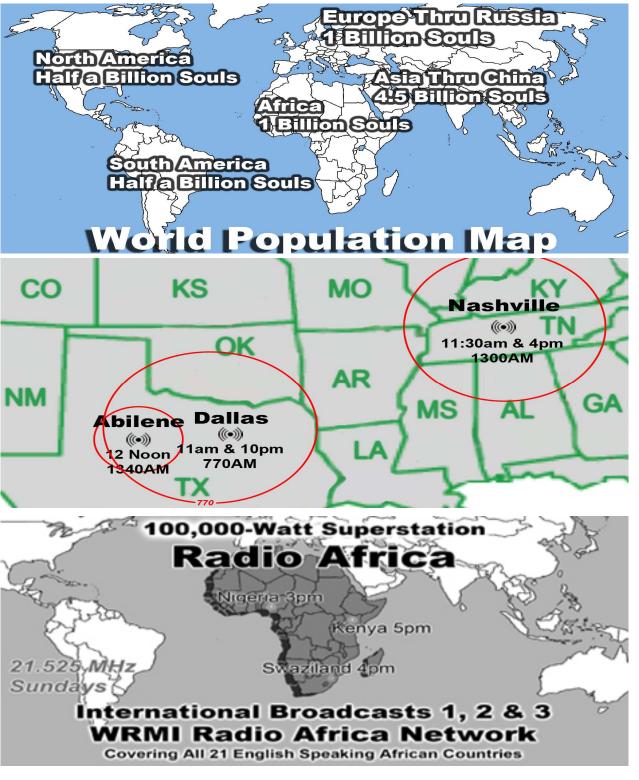

co                 |  |  |
| 16                           | 187    | 0.06%  | 104   | 0.04%  | 39152      | 0.01%         | United States          |  |  |
| 17                           | 177    | 0.06%  | 169   | 0.07%  | 124094     | 0.02%         | Australia              |  |  |
| 18                           | 171    | 0.06%  | 162   | 0.07%  | 7336       | 0.00%         | Spain                  |  |  |
| 19                           | 147    | 0.05%  | 111   | 0.05%  | 67716      | 0.01%         | Brazil                 |  |  |
| 20                           | 135    | 0.05%  | 124   | 0.05%  | 15682      | 0.00%         | Canada                 |  |  |
| 21                           | 110    | 0.04%  | 10    | 0.00%  | 473        | 0.00%         | Tokelau                |  |  |

















International Broadcast 8

World Wide Christian Radio WWCR

15.825 MHz

Sundays