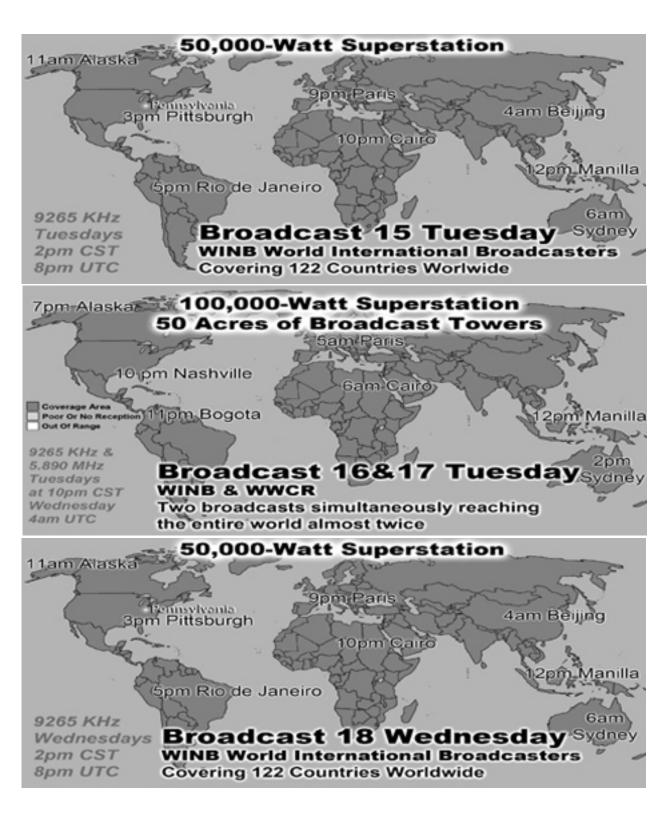

Mexico                 |  |  |
| 16                           | 187    | 0.06%  | 104   | 0.04%  | 39152      | 0.01%         | United States          |  |  |
| 17                           | 177    | 0.06%  | 169   | 0.07%  | 124094     | 0.02%         | Australia              |  |  |
| 18                           | 171    | 0.06%  | 162   | 0.07%  | 7336       | 0.00%         | Spain                  |  |  |
| 19                           | 147    | 0.05%  | 111   | 0.05%  | 67716      | 0.01%         | Brazil                 |  |  |
| 20                           | 135    | 0.05%  | 124   | 0.05%  | 15682      | 0.00%         | Canada                 |  |  |
| 21                           | 110    | 0.04%  | 10    | 0.00%  | 473        | 0.00%         | Tokelau                |  |  |

















International Broadcast 8

World Wide Christian Radio WWCR

15.825 MHz

Sundays