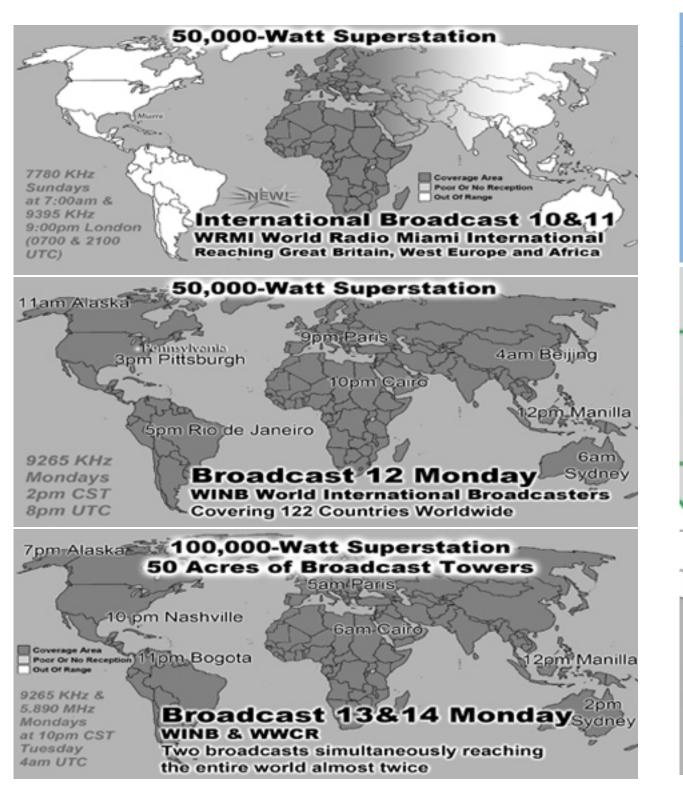

xico                 |  |  |
| 16                           | 187    | 0.06%  | 104   | 0.04%  | 39152      | 0.01%         | United States          |  |  |
| 17                           | 177    | 0.06%  | 169   | 0.07%  | 124094     | 0.02%         | Australia              |  |  |
| 18                           | 171    | 0.06%  | 162   | 0.07%  | 7336       | 0.00%         | Spain                  |  |  |
| 19                           | 147    | 0.05%  | 111   | 0.05%  | 67716      | 0.01%         | Brazil                 |  |  |
| 20                           | 135    | 0.05%  | 124   | 0.05%  | 15682      | 0.00%         | Canada                 |  |  |
| 21                           | 110    | 0.04%  | 10    | 0.00%  | 473        | 0.00%         | Tokelau                |  |  |

















International Broadcast 8

World Wide Christian Radio WWCR

15.825 MHz

Sundays