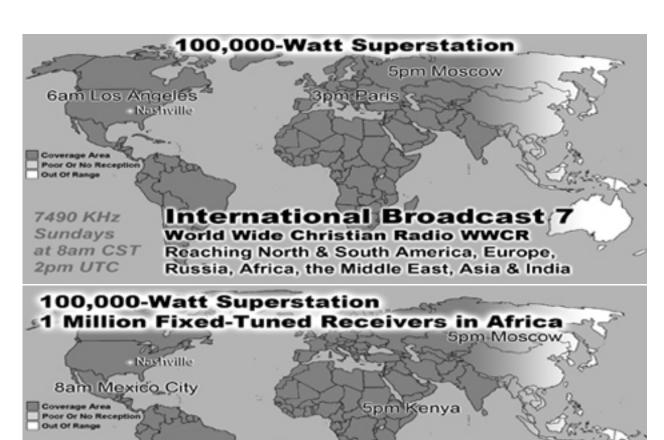

|  |  |
| 16                           | 187    | 0.06%  | 104   | 0.04%  | 39152      | 0.01%         | United States          |  |  |
| 17                           | 177    | 0.06%  | 169   | 0.07%  | 124094     | 0.02%         | Australia              |  |  |
| 18                           | 171    | 0.06%  | 162   | 0.07%  | 7336       | 0.00%         | Spain                  |  |  |
| 19                           | 147    | 0.05%  | 111   | 0.05%  | 67716      | 0.01%         | Brazil                 |  |  |
| 20                           | 135    | 0.05%  | 124   | 0.05%  | 15682      | 0.00%         | Canada                 |  |  |
| 21                           | 110    | 0.04%  | 10    | 0.00%  | 473        | 0.00%         | Tokelau                |  |  |

















International Broadcast 8

World Wide Christian Radio WWCR

15.825 MHz

Sundays