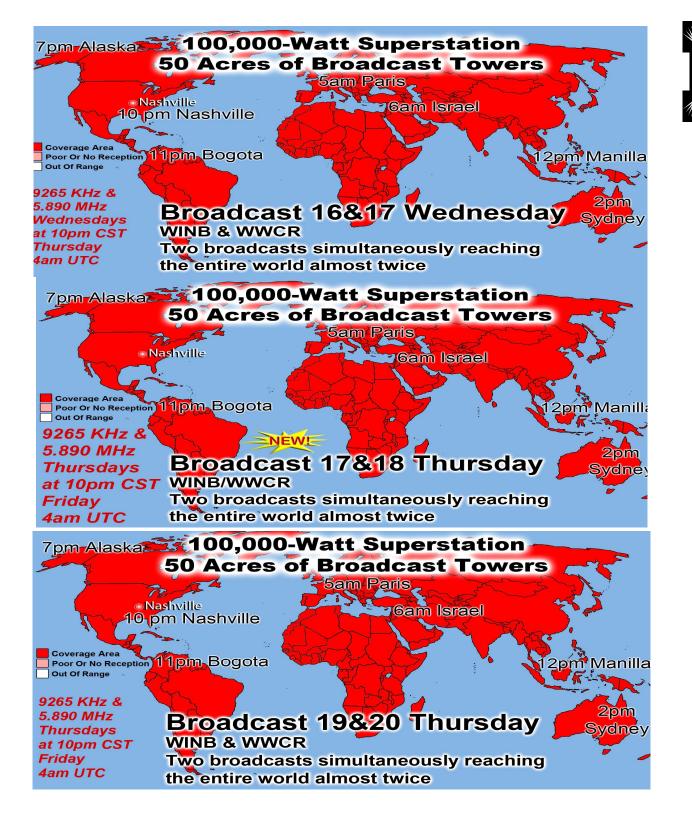

## **Sunday & Wednesday Nights enter from the Back**

Last Weeks Offering: \$ 455.00 Last Weeks Attendance: 173 + children

Prayer Requests last week: 15

Bible Class Tuesday-Friday William 10AM

Baptized: Christy Adam

Prison Chaplain: Eddie Frazier Baptized Last Sunday: 13 Prison Baptisms 2019: 214 Prison Baptisms 2018: 455 since 1998 - Over 20.000 Souls