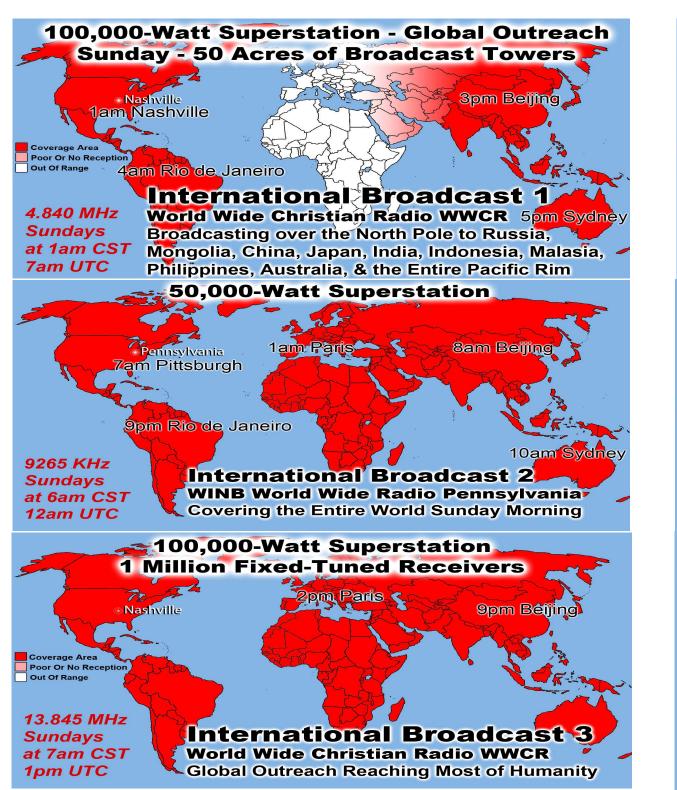

|                 |          |              | Colombia                                       |          |         |  |
| 20            |           | 75       | 0.039   | %     | 48         | 0.02           |                 |          |              | Serbia                                         |          |         |  |
| 21            |           | 74       | 0.039   | %     | 68         | 0.03           | % 24            | 71 (     | 00% E        | Educational (edu)                              |          |         |  |







MORE OPPORTUNITY TODAY
THAN EVER BEFORE IN HISTORY

**JESUS CRUCIFIED** 

KING JAMES BIBLE

+T+ 30AD 300 MILLION 1611AD 500 MILLION

7.53 BILLION SOULS 2011AD 6,987,000,000 1995AD 5,760,000,000 1950AD 2,516,000,000 1900AD 1,656,000,000 1850AD 1,265,000,000