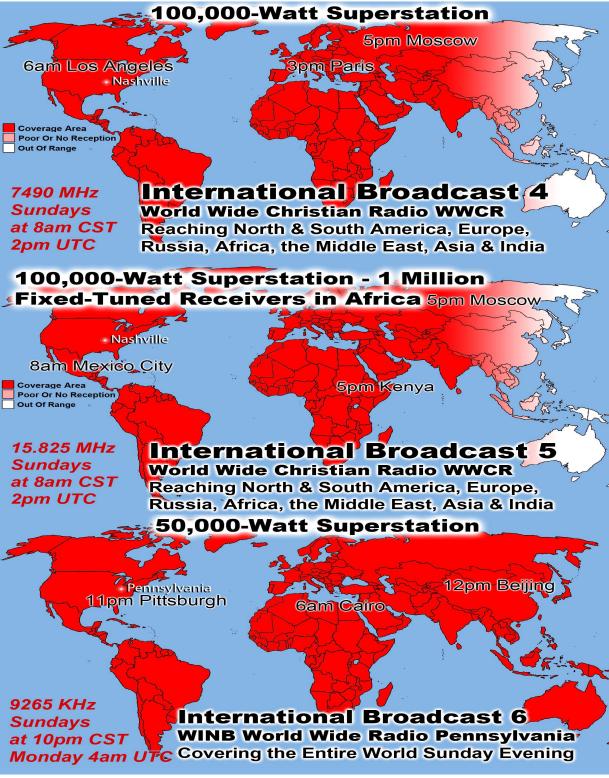

|                 |          |              | Colombia                                       |          |         |  |
| 20            |           | 75       | 0.039   | %     | 48         | 0.02           |                 |          |              | Serbia                                         |          |         |  |
| 21            |           | 74       | 0.039   | %     | 68         | 0.03           | % 24            | 71 (     | 00% E        | Educational (edu)                              |          |         |  |







MORE OPPORTUNITY TODAY
THAN EVER BEFORE IN HISTORY

**JESUS CRUCIFIED** 

KING JAMES BIBLE

+T+ 30AD 300 MILLION 1611AD 500 MILLION

7.53 BILLION SOULS 2011AD 6,987,000,000 1995AD 5,760,000,000 1950AD 2,516,000,000 1900AD 1,656,000,000 1850AD 1,265,000,000