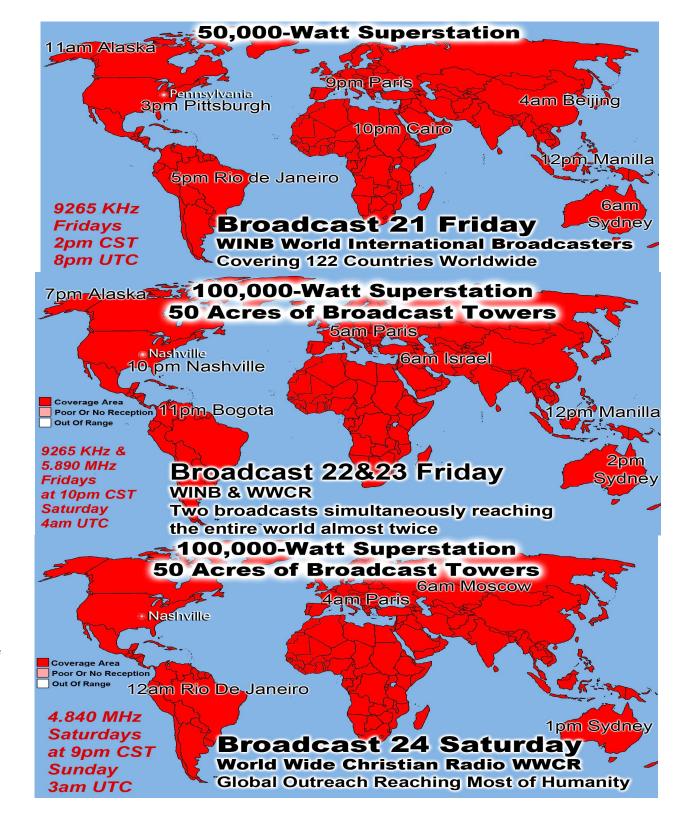

## **Sunday & Wednesday Nights enter from the Back**

Last Weeks Offering: \$ 455.00 Last Weeks Attendance: 173 + children

Prayer Requests last week: 15

Bible Class Tuesday-Friday William 10AM

Baptized: Christy Adam

Prison Chaplain: Eddie Frazier Baptized Last Sunday: 13 Prison Baptisms 2019: 214 Prison Baptisms 2018: 455 since 1998 - Over 20.000 Souls