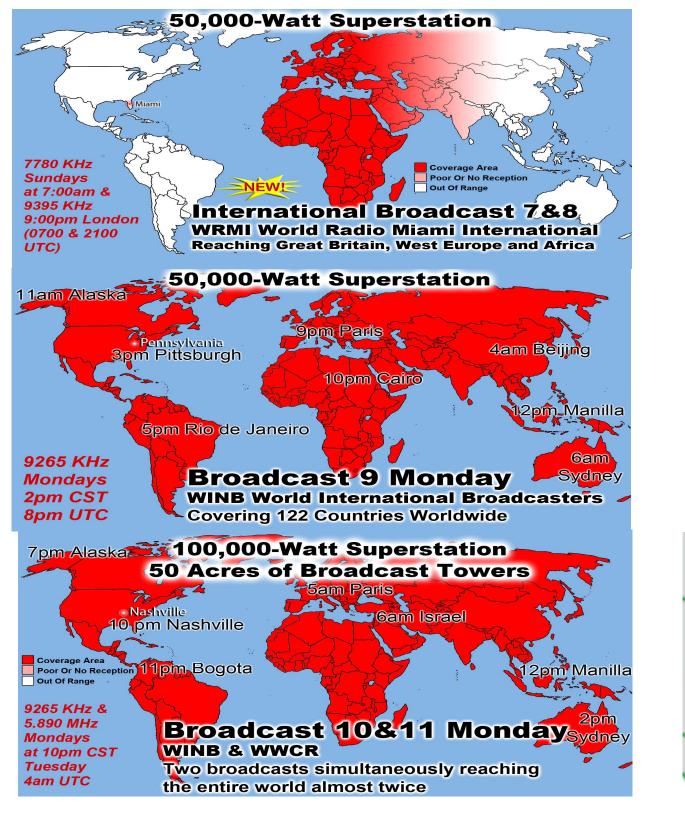

## **Sunday & Wednesday Nights enter from the Back**

Last Weeks Offering: \$ 455.00 Last Weeks Attendance: 173 + children

Prayer Requests last week: 15

Bible Class Tuesday-Friday William 10AM

Baptized: Christy Adam

Prison Chaplain: Eddie Frazier Baptized Last Sunday: 13 Prison Baptisms 2019: 214 Prison Baptisms 2018: 455 since 1998 - Over 20.000 Souls