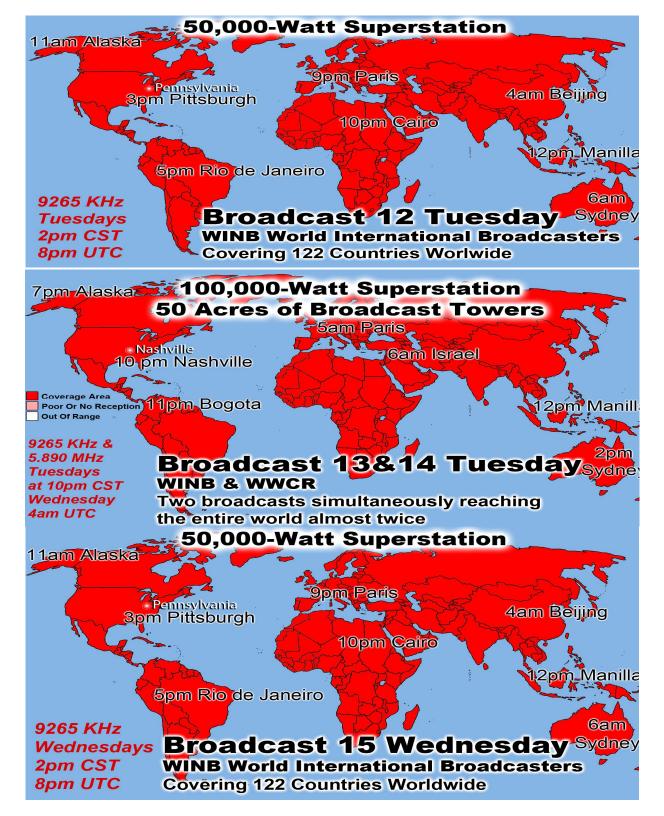

## **Sunday & Wednesday Nights enter from the Back**

Last Weeks Offering: \$ 455.00 Last Weeks Attendance: 173 + children

Prayer Requests last week: 15

Bible Class Tuesday-Friday William 10AM

Baptized: Christy Adam

Prison Chaplain: Eddie Frazier Baptized Last Sunday: 13 Prison Baptisms 2019: 214 Prison Baptisms 2018: 455 since 1998 - Over 20.000 Souls