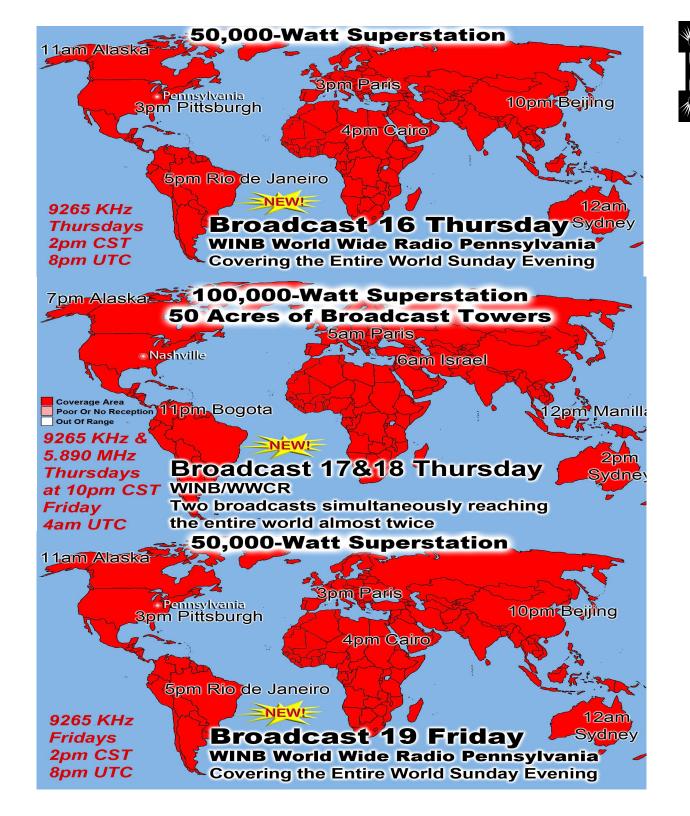

WINB World Wide Radio Pennsylvania

**Covering the Entire World Sunday Evening** 

**Tuesdays** 

2pm CST 8pm UTC

**MORE OPPORTUNITY TODAY** THAN EVER BEFORE IN HISTORY

**JESUS CRUCIFIED** 

KING JAMES BIBLE

**+T+ 30AD 300 MILLION 1611AD 500 MILLION**  1995AD 5,760,000,000 1950AD 2.516.000.000 1900AD 1,656,000,000 1850AD 1,265,000,000