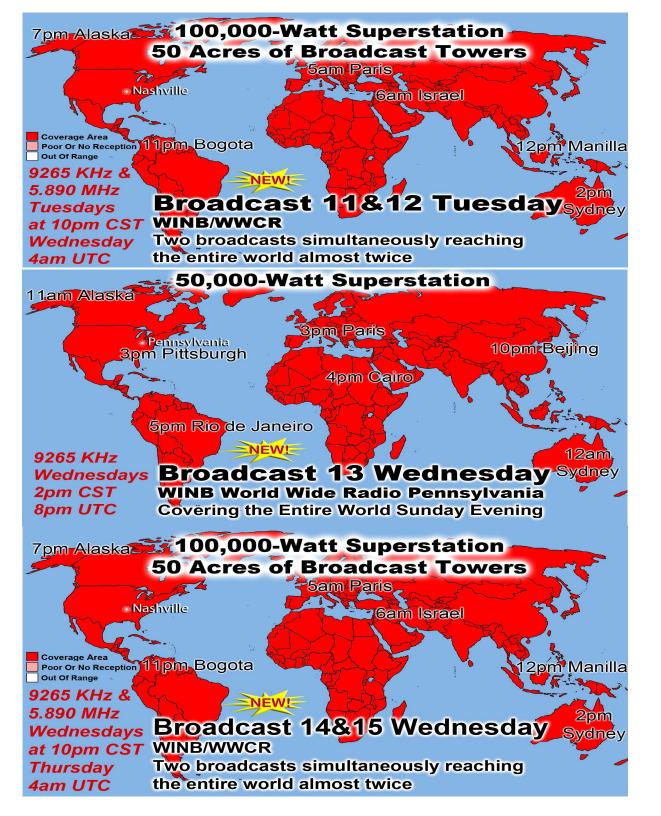

WINB World Wide Radio Pennsylvania

**Covering the Entire World Sunday Evening** 

**Tuesdays** 

2pm CST 8pm UTC

**MORE OPPORTUNITY TODAY** THAN EVER BEFORE IN HISTORY

**JESUS CRUCIFIED** 

KING JAMES BIBLE

**+T+ 30AD 300 MILLION 1611AD 500 MILLION**  1995AD 5,760,000,000 1950AD 2.516.000.000 1900AD 1,656,000,000 1850AD 1,265,000,000