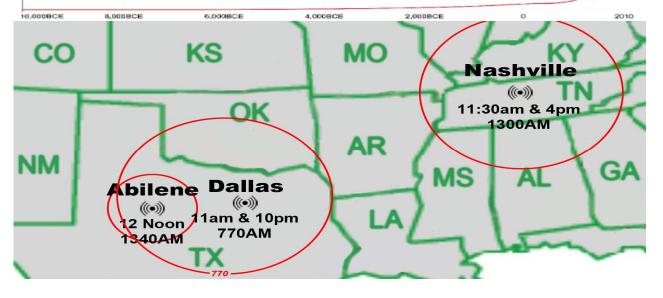

## 770 AM ONLY in DFW area 11am & 10 pm

Last Weeks Offering: \$ 1,795
Last Weeks Attendance: 137+ children

Prayer Requests last week: 15

Bible Class Tuesday-Friday William 10AM

Prison Chaplain: Eddie Frazier
Baptized Last Sunday: 6
Prison Baptisms 2019: 47
Prison Baptisms 2018: 455
since 1998 - Over 20.000 Souls