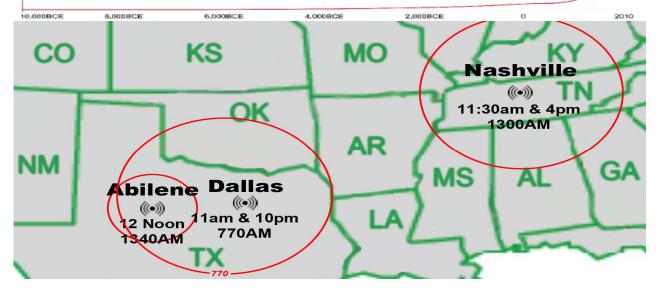

## 770 AM ONLY in DFW area 11am & 10 pm

Last Weeks Offering: \$ 1,260
Last Weeks Attendance: 179 + children

Prayer Requests last week: 15

Bible Class Tuesday-Friday William 10AM

Prison Chaplain: Eddie Frazier Baptized Last Sunday: 12 Prison Baptisms 2019: 41 Prison Baptisms 2018: 455 since 1998 - Over 20.000 Souls