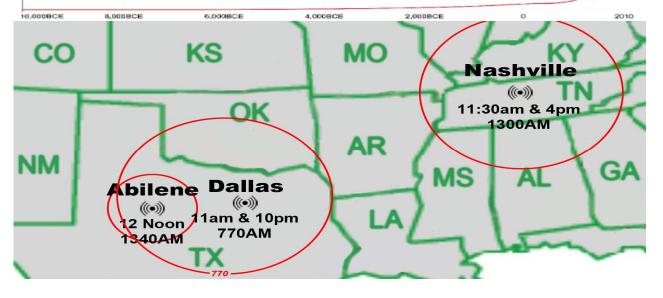

## 770 AM ONLY in DFW area 11am & 10 pm

Last Weeks Offering: \$ 1,490 Last Weeks Attendance: 173 + children

Prayer Requests last week: 15

Bible Class Tuesday-Friday William 10AM

Prison Chaplain: Eddie Frazier Baptized Last Sunday: 15 Prison Baptisms 2019: 19 Prison Baptisms 2018: 455 since 1998 - Over 20.000 Souls