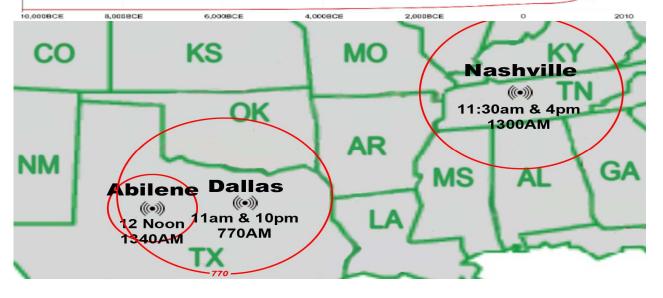

## 770 AM ONLY in DFW area 11am & 10 pm

Last Weeks Offering: \$ 1,970
Last Weeks Attendance: 193 + children

Prayer Requests last week: 15

Bible Class Tuesday-Friday William 10AM

Prison Chaplain: Eddie Frazier
Baptized Last Sunday: 5
Prison Baptisms 2018: 455
Prison Baptisms 2017: 523
since 1998 - Over 20,000 Souls