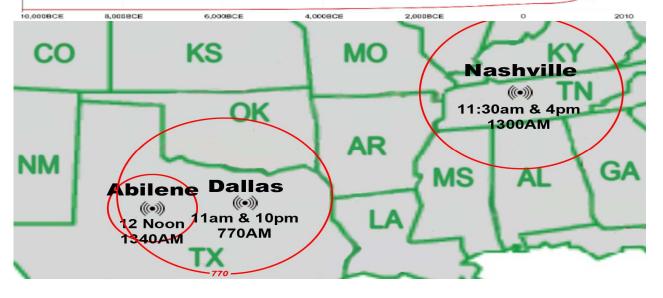

## 770 AM ONLY in DFW area 11am & 10 pm

Last Weeks Offering: \$ 940 Last Weeks Attendance: 1 + children

Prayer Requests last week: 15

Bible Class Tuesday-Friday William 10AM

Prison Chaplain: Eddie Frazier
Baptized Last Sunday: 5
Prison Baptisms 2018: 455
Prison Baptisms 2017: 523
since 1998 - Over 20.000 Souls