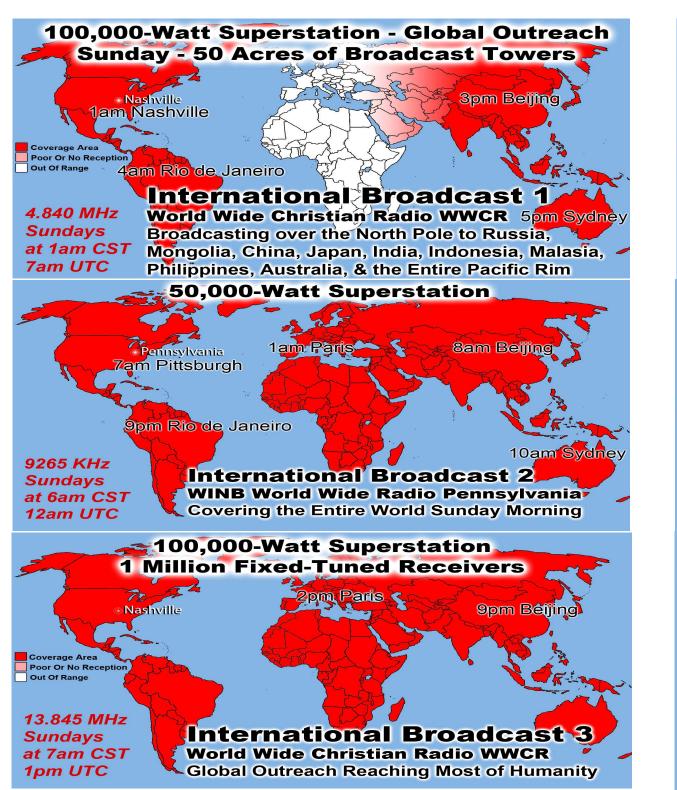

WINB World Wide Radio Pennsylvania

**Covering the Entire World Sunday Evening** 

**Tuesdays** 

2pm CST 8pm UTC

**MORE OPPORTUNITY TODAY** THAN EVER BEFORE IN HISTORY

**JESUS CRUCIFIED** 

KING JAMES BIBLE

**+T+ 30AD 300 MILLION 1611AD 500 MILLION**  1995AD 5,760,000,000 1950AD 2.516.000.000 1900AD 1,656,000,000 1850AD 1,265,000,000