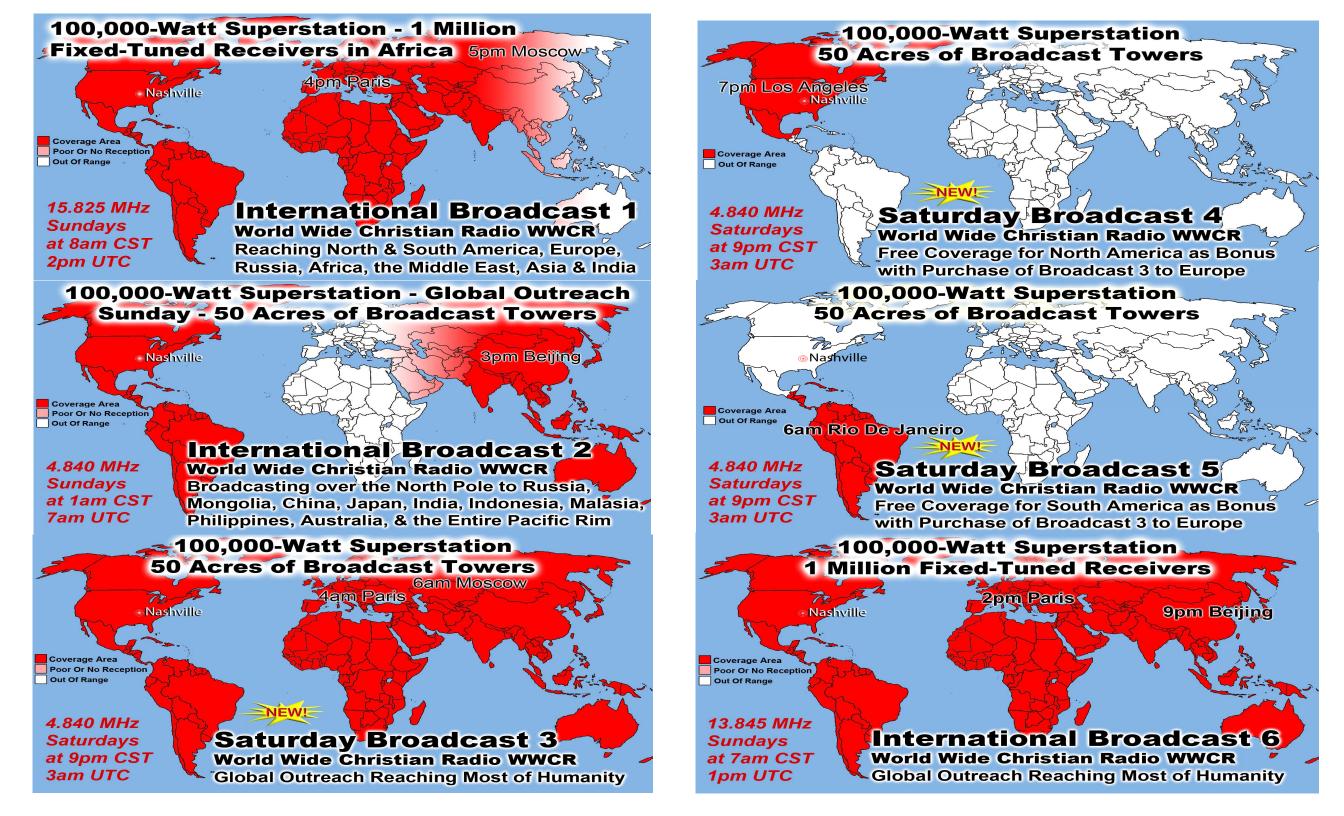

## 770 AM ONLY in DFW area 11am & 10 pm

Last Weeks Offering: \$ 805 Last Weeks Attendance: 1 + children

Prayer Requests last week: 15

Bible Class Tuesday-Friday William 10AM

Prison Chaplain: Eddie Frazier Baptized Last Sunday: 21 Prison Baptisms 2018: 451 Prison Baptisms 2017: 523 since 1998 - Over 20.000 Souls