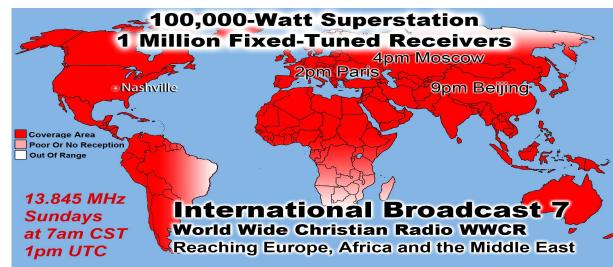

#### PRAISE GOD Check in MAIL 4 DAILY World Broadcast

Sick & Shut-ins: Charlotte Johnson, Maggie Pope, Jean Ernest, Virginia Hebert, Mary Wyatt, Claude Masters, Marilyn Jones, Mary Trout, Shirley Patterson

## 770 AM ONLY in DFW area 11am & 10 pm

Last Weeks Offering: \$ 805 Last Weeks Attendance: 1 + children

Prayer Requests last week: 15

Bible Class Tuesday-Friday William 10AM

Prison Chaplain: Eddie Frazier Baptized Last Sunday: 21 Prison Baptisms 2018: 451 Prison Baptisms 2017: 523 since 1998 - Over 20.000 Souls