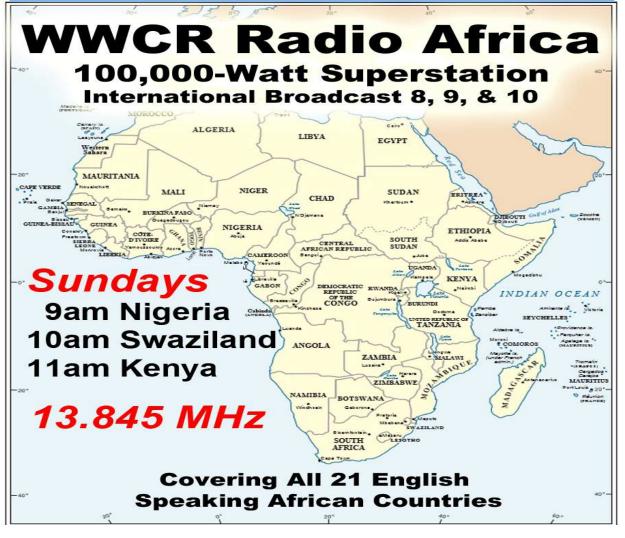

## 770 AM ONLY in DFW area 11am & 10 pm

Last Weeks Offering: \$ 805 Last Weeks Attendance: 1 + children

Prayer Requests last week: 15

Bible Class Tuesday-Friday William 10AM

Prison Chaplain: Eddie Frazier Baptized Last Sunday: 21 Prison Baptisms 2018: 451 Prison Baptisms 2017: 523 since 1998 - Over 20.000 Souls