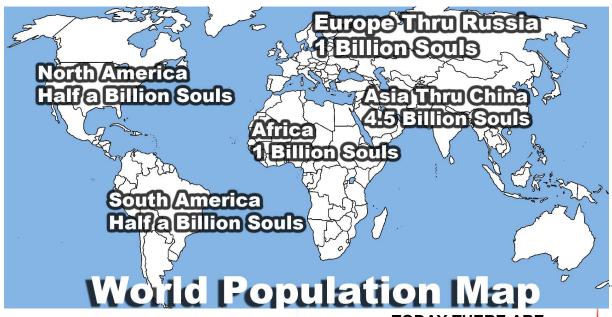

### **WORLD POPULATION TIMELINE**

## MORE OPPORTUNITY TODAY THAN EVER BEFORE IN HISTORY

JESUS CRUCIFIED KING JAMES BIBLE

+T+ 30AD 300 MILLION 1611AD 500 MILLION

TODAY THERE ARE: 7.5 BILLION SOULS 2011AD 6,987,000,000 1995AD 5,760,000,000 1950AD 2,516,000,000 1900AD 1,656,000,000 1850AD 1,265,000,000