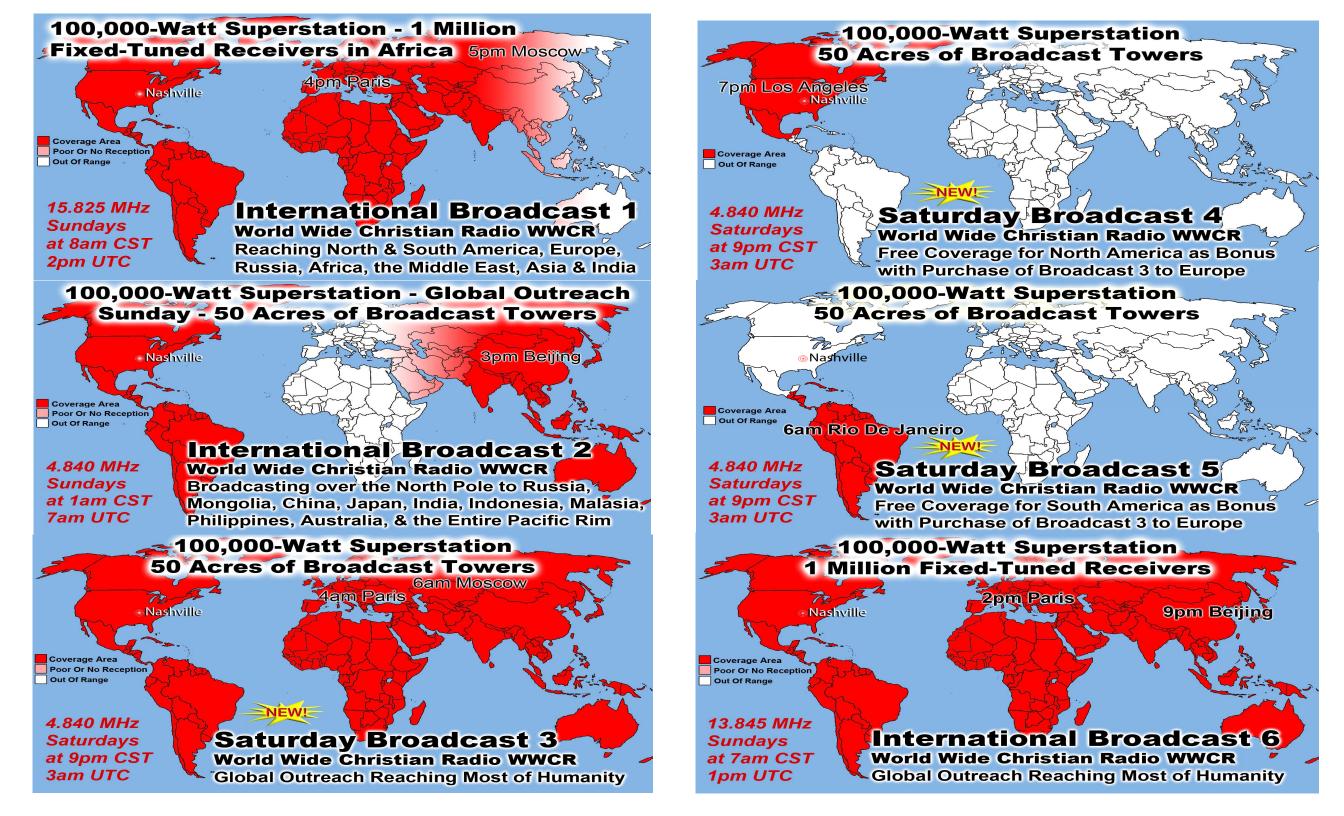

## **Now Preaching World Wide Daily + Sunday**

Last Weeks Offering: \$ 1,603

Last Weeks Attendance: 139 + children

Prayer Requests last week: 15

Bible Class Tuesday-Friday William 10AM

Prison Chaplain: Eddie Frazier Baptized Last Sunday: 4 Prison Baptisms 2018: 429 Prison Baptisms 2017: 523 since 1998 - Over 20,000 Souls