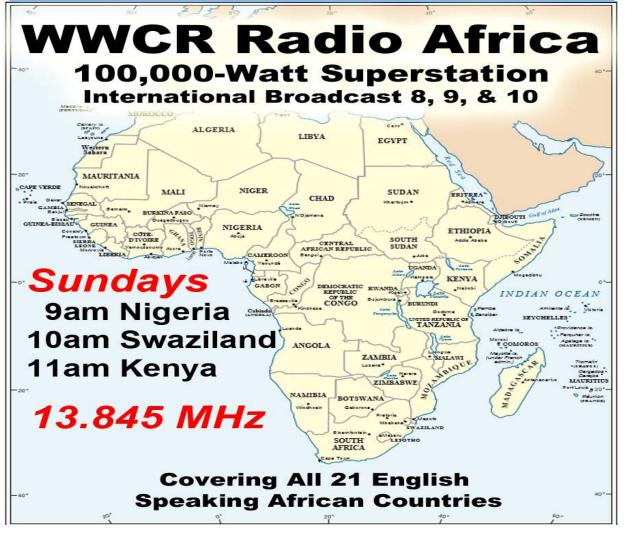

## **Now Preaching World Wide Daily + Sunday**

Last Weeks Offering: \$ 1,603

Last Weeks Attendance: 139 + children

Prayer Requests last week: 15

Bible Class Tuesday-Friday William 10AM

Prison Chaplain: Eddie Frazier Baptized Last Sunday: 4 Prison Baptisms 2018: 429 Prison Baptisms 2017: 523 since 1998 - Over 20,000 Souls