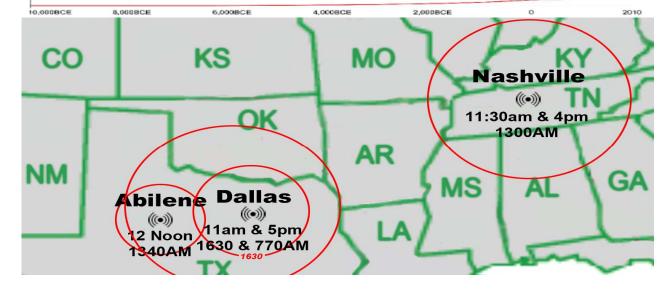

Prayer Requests last week: 15

Bible Class Tuesday-Friday William 10AM

Prison Chaplain: Eddie Frazier Baptized Last Sunday: 13 Prison Baptisms 2018: 417 Prison Baptisms 2017: 523 since 1998 - Over 20,000 Souls