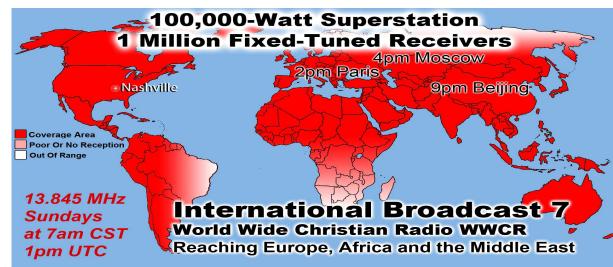

Prayer Requests last week: 15

Bible Class Tuesday-Friday William 10AM

Prison Chaplain: Eddie Frazier Baptized Last Sunday: 13 Prison Baptisms 2018: 417 Prison Baptisms 2017: 523 since 1998 - Over 20,000 Souls

# Monthly Web Statistics October 273,794 Hits Total First Time Visits 12,841 Total Hits Year Over 3,228,077 Total home worship sites 9,492 105 Countries World Wide Written Lessons October 340,838 Audio Lessons October 1,247,133