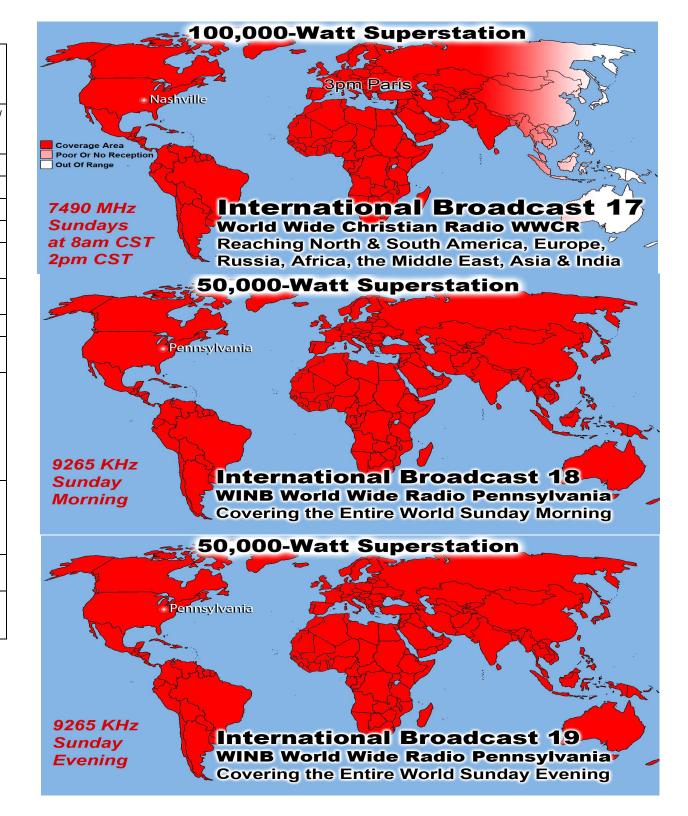

Prayer Requests last week: 15

Bible Class Tuesday-Friday William 10AM

Prison Chaplain: Eddie Frazier Baptized Last Sunday: 13 Prison Baptisms 2018: 417 Prison Baptisms 2017: 523 since 1998 - Over 20,000 Souls

# Monthly Web Statistics October 273,794 Hits Total First Time Visits 12,841 Total Hits Year Over 3,228,077 Total home worship sites 9,492 105 Countries World Wide Written Lessons October 340,838 Audio Lessons October 1,247,133