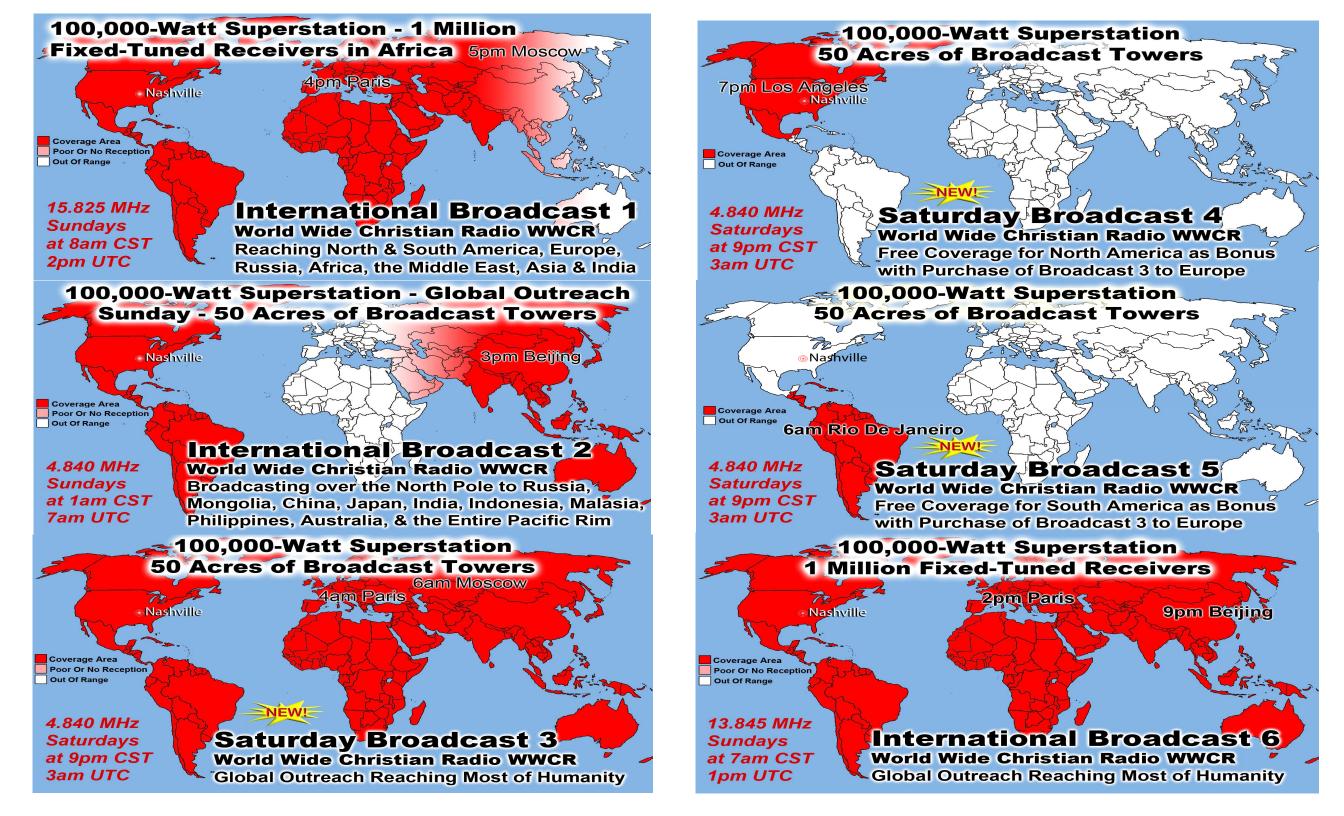

Prayer Requests last week: 15

Bible Class Tuesday-Friday William 10AM

Prison Chaplain: Eddie Frazier Baptized Last Sunday: 13 Prison Baptisms 2018: 417 Prison Baptisms 2017: 523 since 1998 - Over 20,000 Souls