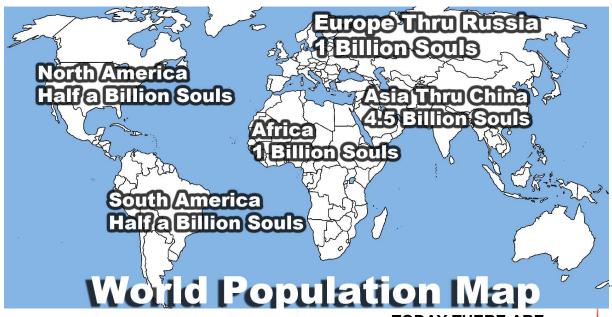

## **WORLD POPULATION TIMELINE**

# MORE OPPORTUNITY TODAY THAN EVER BEFORE IN HISTORY

JESUS CRUCIFIED KING JAMES BIBLE

+T+ 30AD 300 MILLION 1611AD 500 MILLION

TODAY THERE ARE: 7.5 BILLION SOULS 2011AD 6,987,000,000 1995AD 5,760,000,000 1950AD 2,516,000,000 1900AD 1,656,000,000 1850AD 1,265,000,000