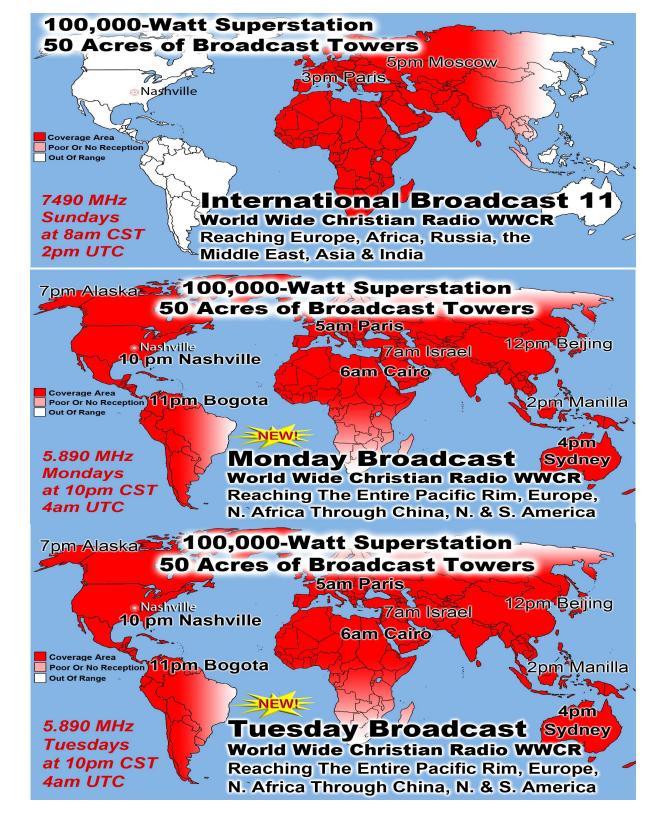

Prayer Requests last week: 15

Bible Class Tuesday-Friday William 10AM

Prison Chaplain: Eddie Frazier Baptized Last Sunday: 13 Prison Baptisms 2018: 417 Prison Baptisms 2017: 523 since 1998 - Over 20,000 Souls

# Monthly Web Statistics October 273,794 Hits Total First Time Visits 12,841 Total Hits Year Over 3,228,077 Total home worship sites 9,492 105 Countries World Wide Written Lessons October 340,838 Audio Lessons October 1,247,133