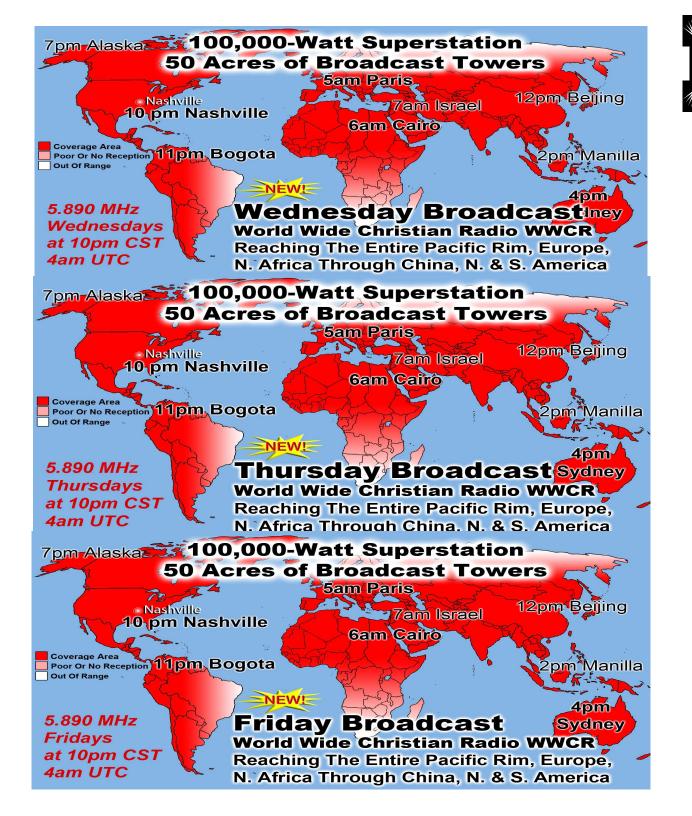

Prayer Requests last week: 15

Bible Class Tuesday-Friday William 10AM

Prison Chaplain: Eddie Frazier Baptized Last Sunday: 13 Prison Baptisms 2018: 417 Prison Baptisms 2017: 523 since 1998 - Over 20,000 Souls

# Monthly Web Statistics October 273,794 Hits Total First Time Visits 12,841 Total Hits Year Over 3,228,077 Total home worship sites 9,492 105 Countries World Wide Written Lessons October 340,838 Audio Lessons October 1,247,133