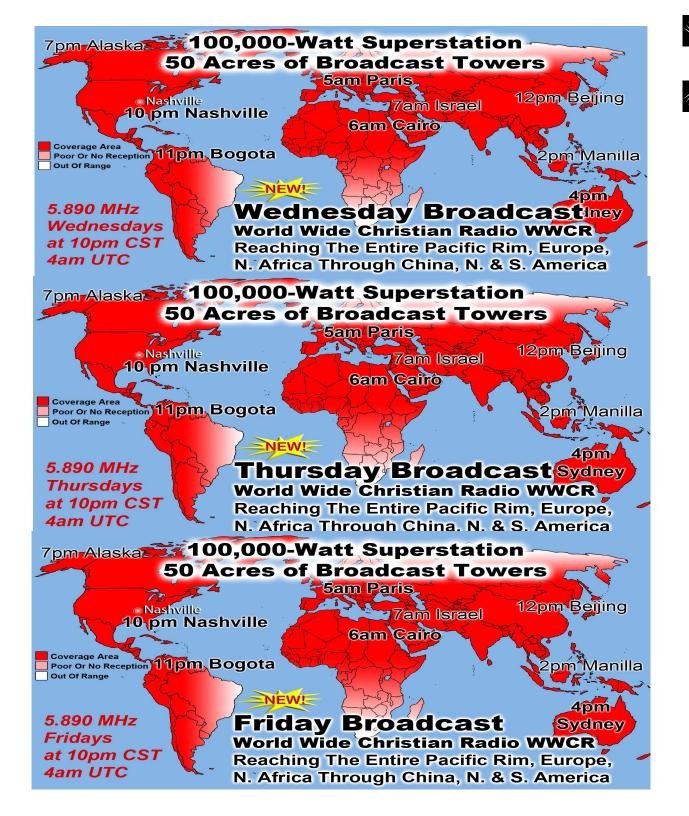

## **New Broadcasting Daily To All The World**

 $\mathbf{x}$ 

Last Weeks Offering: \$ 980 Last Weeks Attendance: 194 + children Prayer Requests last week: 15 Bible Class Tuesday-Friday William 10AM Baptized: Cheryl Haney Prison Chaplain: Eddie Frazier Baptized Last Sunday: 20 Prison Baptisms 2018: 403 Prison Baptisms 2017: 523 since 1998 - Over 20,000 Souls