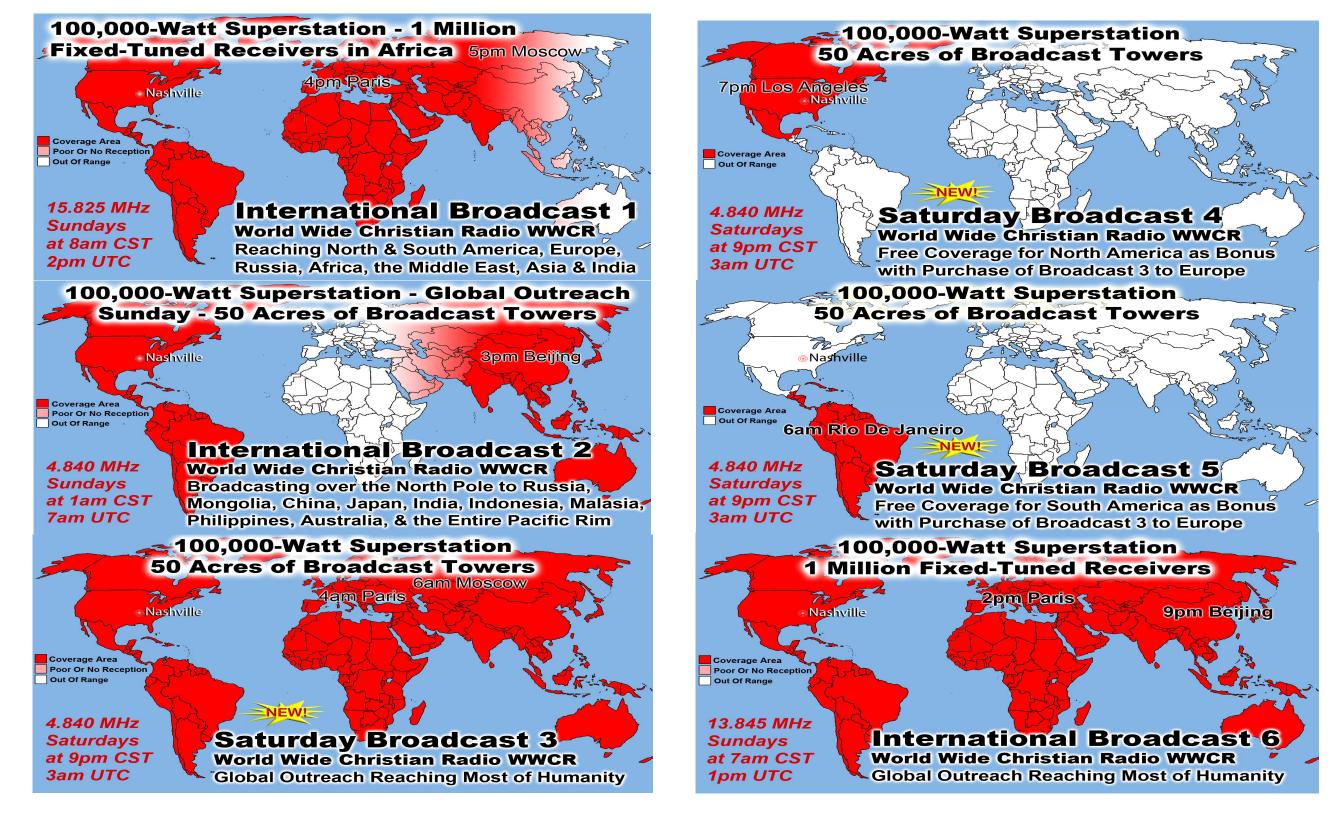

Covering the Entire World Sunday Evening

## **New Broadcasting Daily To All The World**

 $\mathbf{x}$ 

Last Weeks Offering: \$ 980 Last Weeks Attendance: 194 + children Prayer Requests last week: 15 Bible Class Tuesday-Friday William 10AM Baptized: Cheryl Haney Prison Chaplain: Eddie Frazier Baptized Last Sunday: 20 Prison Baptisms 2018: 403 Prison Baptisms 2017: 523 since 1998 - Over 20,000 Souls