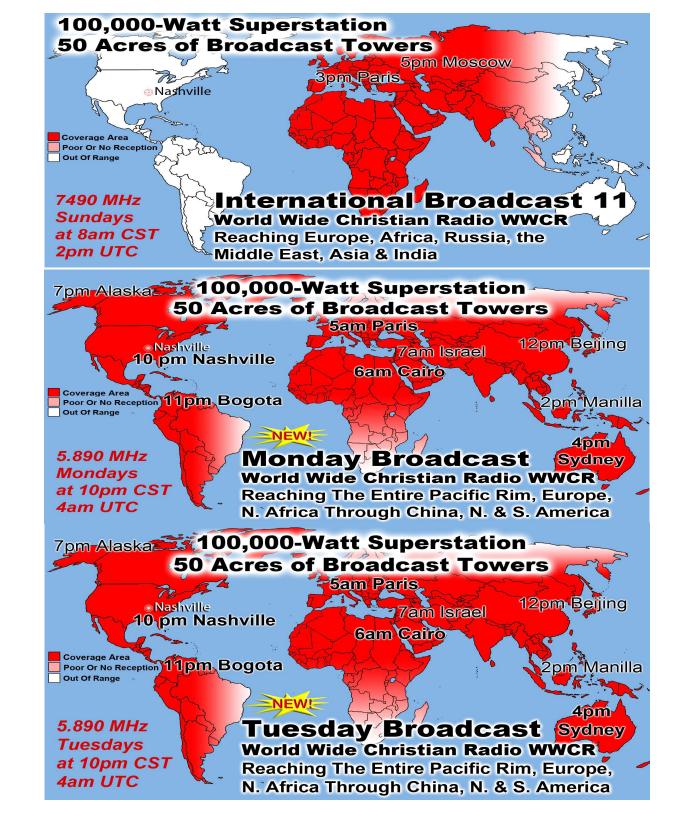

## **New Broadcasting Daily To All The World**

 $\mathbf{x}$ 

Last Weeks Offering: \$ 980 Last Weeks Attendance: 194 + children Prayer Requests last week: 15 Bible Class Tuesday-Friday William 10AM Baptized: Cheryl Haney Prison Chaplain: Eddie Frazier Baptized Last Sunday: 20 Prison Baptisms 2018: 403 Prison Baptisms 2017: 523 since 1998 - Over 20,000 Souls