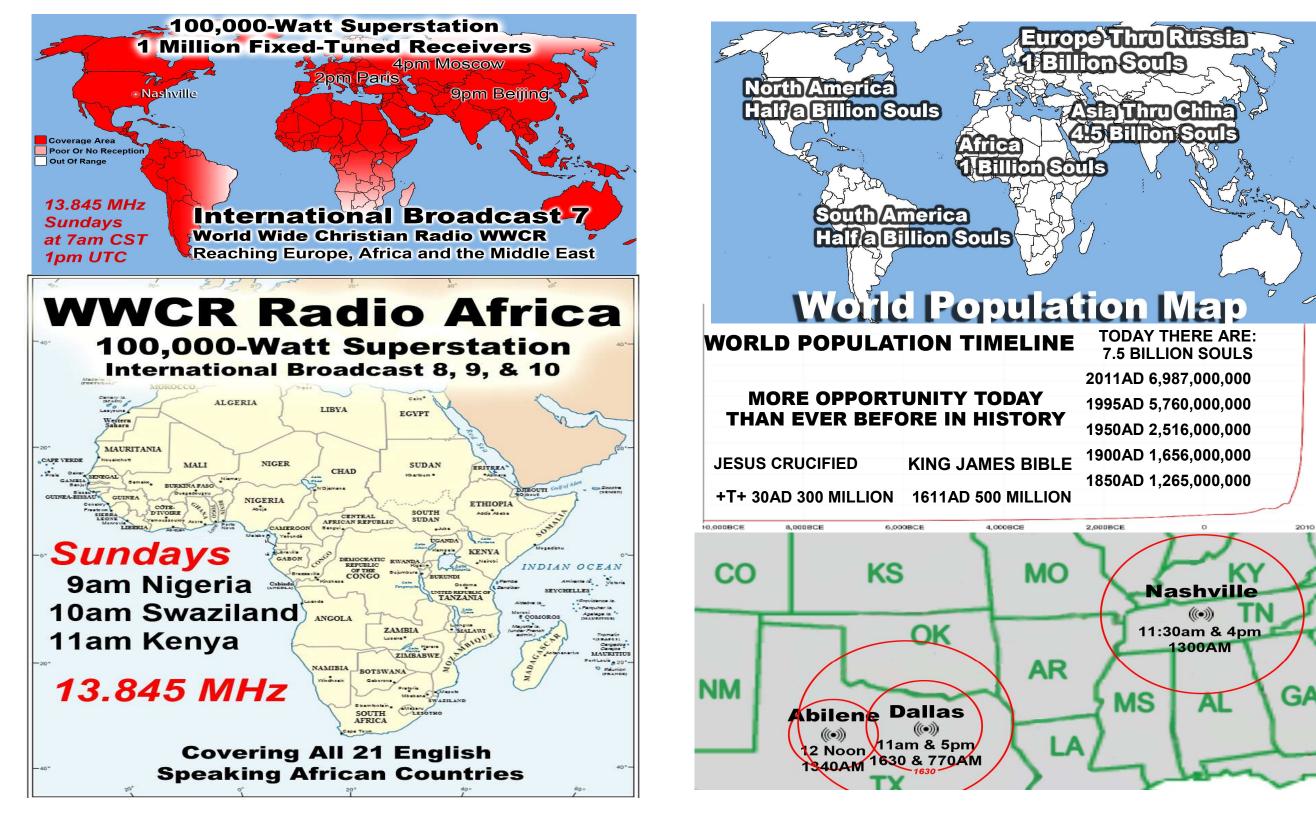

## **New Broadcasting Daily To All The World**

 $\mathbf{x}$ 

Last Weeks Offering: \$ 980 Last Weeks Attendance: 194 + children Prayer Requests last week: 15 Bible Class Tuesday-Friday William 10AM Baptized: Cheryl Haney Prison Chaplain: Eddie Frazier Baptized Last Sunday: 20 Prison Baptisms 2018: 403 Prison Baptisms 2017: 523 since 1998 - Over 20,000 Souls