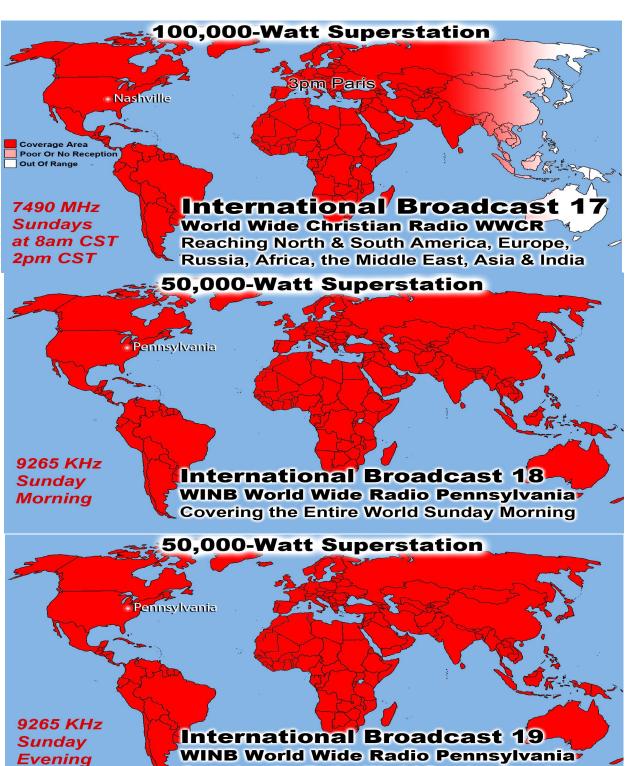

Covering the Entire World Sunday Evening

## **New Broadcasting Daily To All The World**

 $\mathbf{x}$ 

Last Weeks Offering: \$ 980 Last Weeks Attendance: 194 + children Prayer Requests last week: 15 Bible Class Tuesday-Friday William 10AM Baptized: Cheryl Haney Prison Chaplain: Eddie Frazier Baptized Last Sunday: 20 Prison Baptisms 2018: 403 Prison Baptisms 2017: 523 since 1998 - Over 20,000 Souls