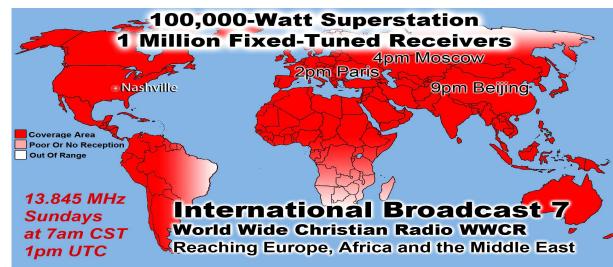

## **New Broadcasting Daily To All The World**

Last Weeks Offering: \$ 815

Last Weeks Attendance: 194 + children

Prayer Requests last week: 15

Bible Class Tuesday-Friday William 10AM

Baptized: Cheryl Haney