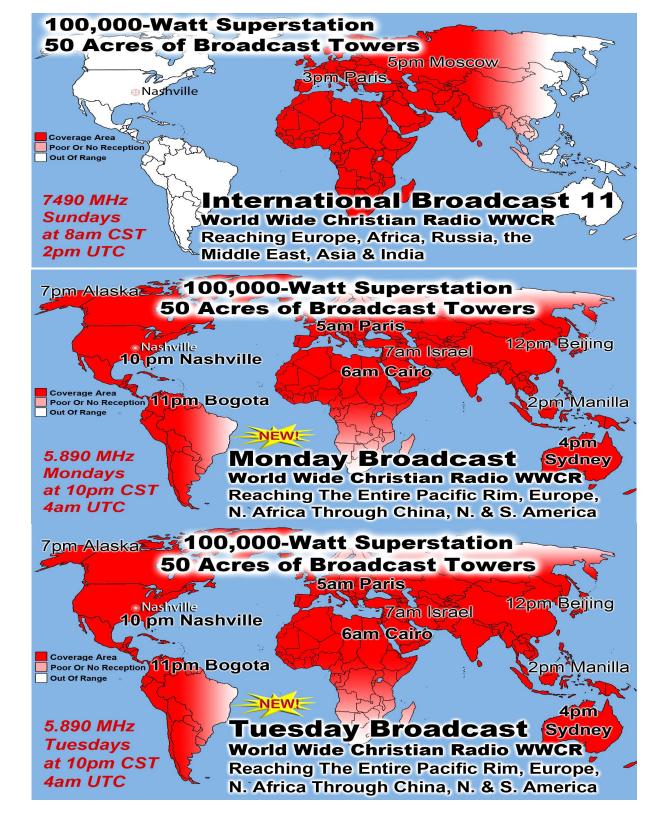

## **New Broadcasting Daily To All The World**

Last Weeks Offering: \$ 815

Last Weeks Attendance: 194 + children

Prayer Requests last week: 15

Bible Class Tuesday-Friday William 10AM

Baptized: Cheryl Haney