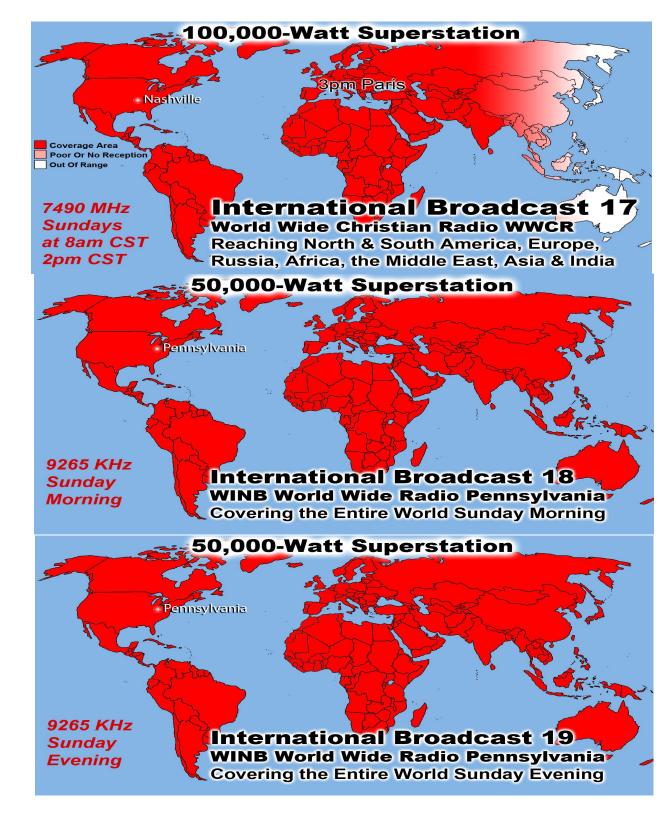

## **New Broadcasting Daily To All The World**

Last Weeks Offering: \$ 815

Last Weeks Attendance: 194 + children

Prayer Requests last week: 15

Bible Class Tuesday-Friday William 10AM

Baptized: Cheryl Haney