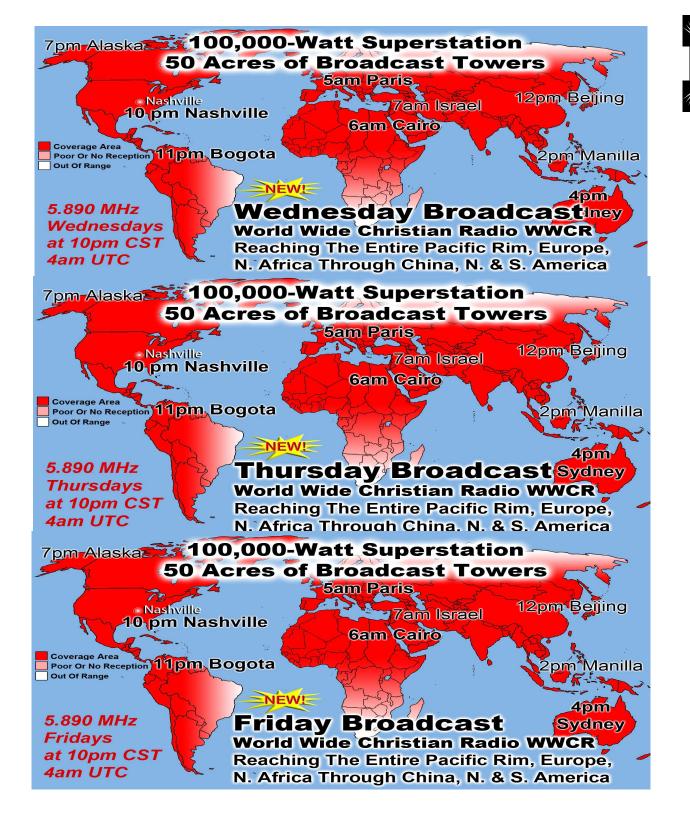

## **New Broadcasting Daily To All The World**

Last Weeks Offering: \$ 815

Last Weeks Attendance: 194 + children

Prayer Requests last week: 15

Bible Class Tuesday-Friday William 10AM

Baptized: Cheryl Haney