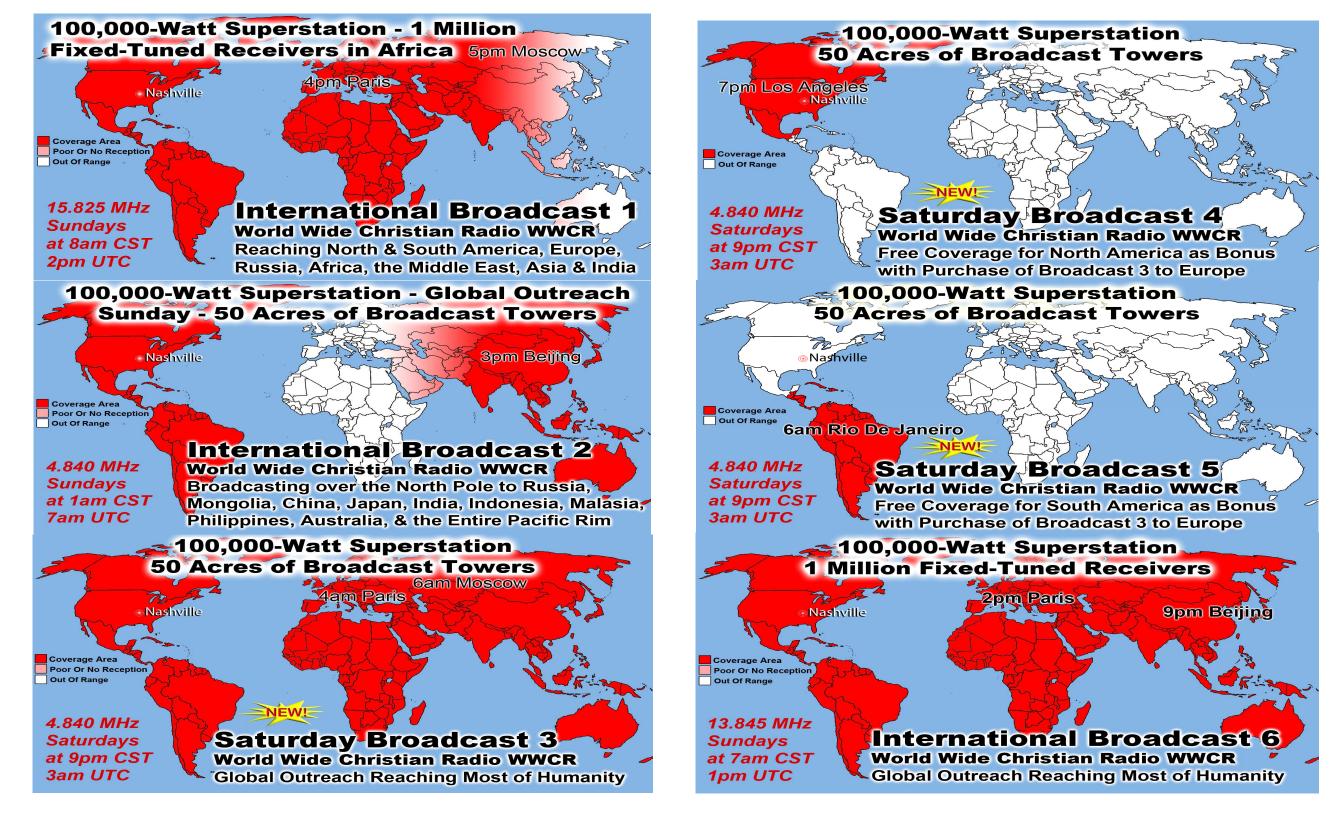

## **New Broadcasting Daily To All The World**

Last Weeks Offering: \$ 815

Last Weeks Attendance: 194 + children

Prayer Requests last week: 15

Bible Class Tuesday-Friday William 10AM

Baptized: Cheryl Haney