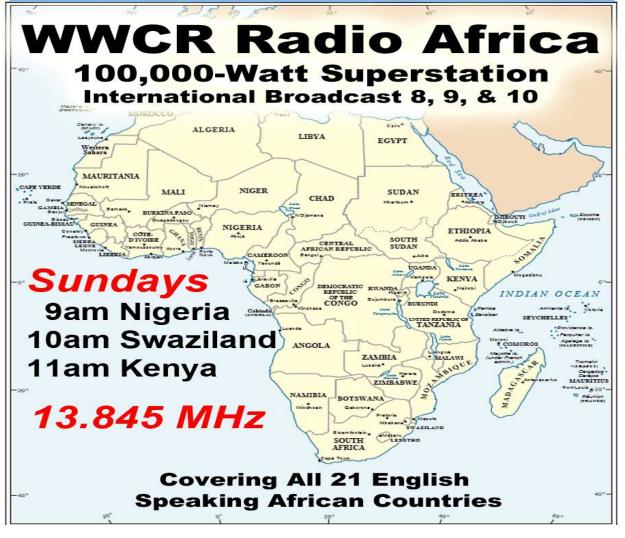

## **New Broadcasting Daily To All The World**

Last Weeks Offering: \$ 815

Last Weeks Attendance: 194 + children

Prayer Requests last week: 15

Bible Class Tuesday-Friday William 10AM

Baptized: Cheryl Haney

Prison Chaplain: Eddie Frazier Baptized Last Sunday: 11 Prison Baptisms 2018: 383 Prison Baptisms 2017: 523 since 1998 - Over 20,000 Souls