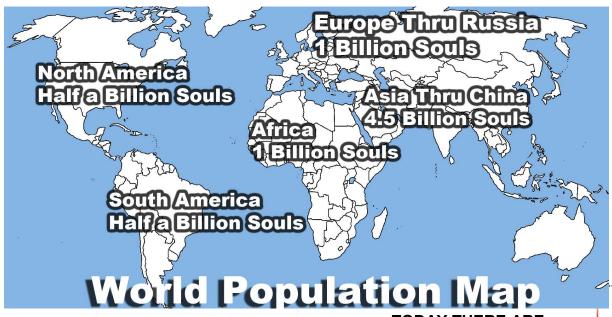

#### **WORLD POPULATION TIMELINE**

## MORE OPPORTUNITY TODAY THAN EVER BEFORE IN HISTORY

JESUS CRUCIFIED KING JAMES BIBLE

+T+ 30AD 300 MILLION 1611AD 500 MILLION

TODAY THERE ARE: 7.5 BILLION SOULS 2011AD 6,987,000,000 1995AD 5,760,000,000 1950AD 2,516,000,000 1900AD 1,656,000,000 1850AD 1,265,000,000