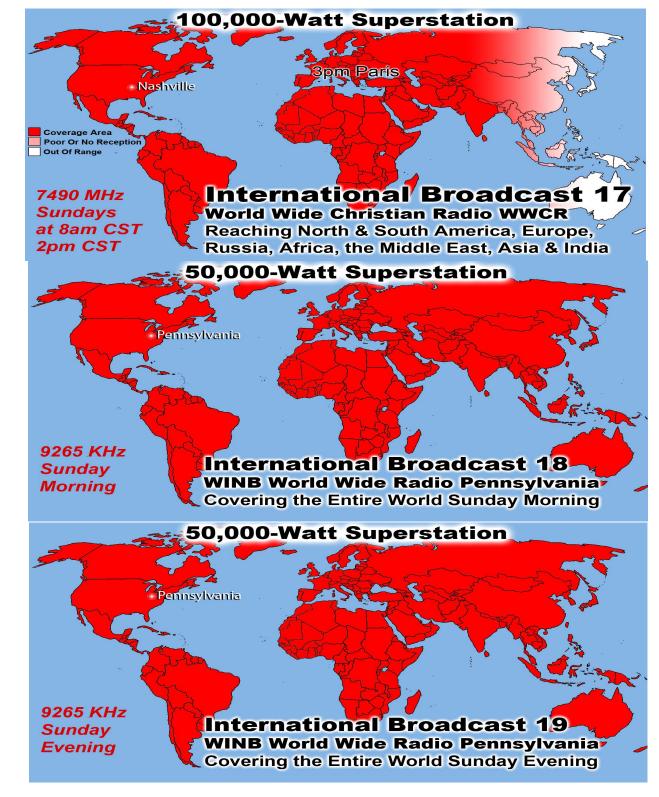

## **Broadcasting Daily To All The World**

Last Weeks Offering: \$ 2,095 Last Weeks Attendance: 194 + children

Prayer Requests last week: 15

Bible Class Tuesday-Friday William 10AM

Baptized: Chris Bartlett