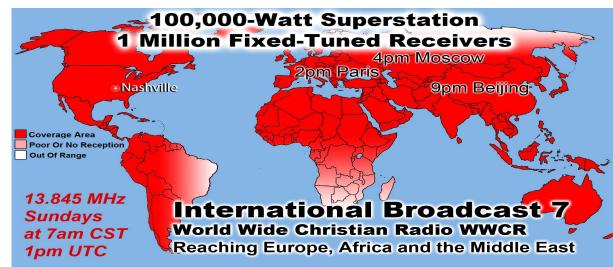

## **Broadcasting Daily To All The World**

Last Weeks Offering: \$ 2,095 Last Weeks Attendance: 194 + children

Prayer Requests last week: 15

Bible Class Tuesday-Friday William 10AM

Baptized: Chris Bartlett