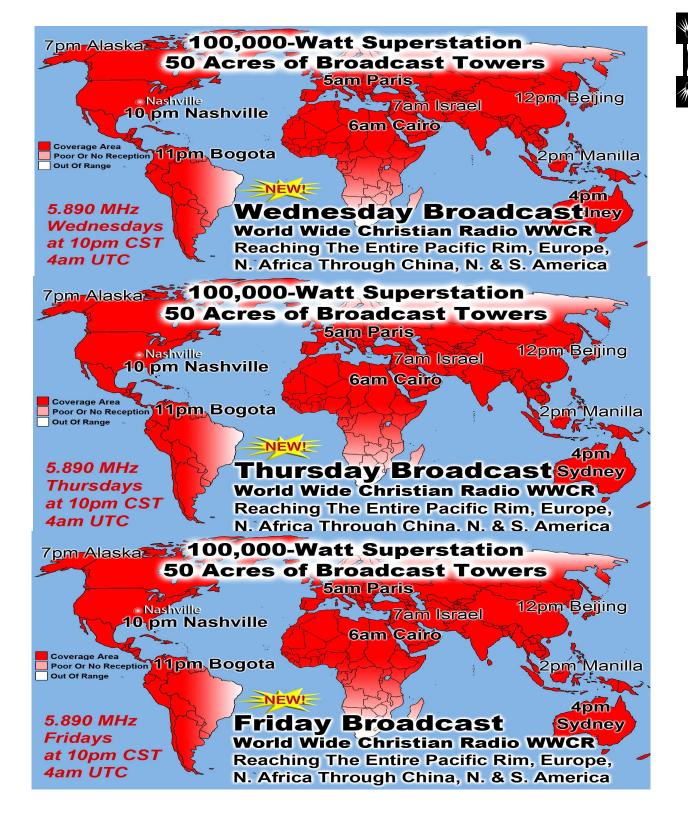

## **Broadcasting Daily To All The World**

Last Weeks Offering: \$ 2,095 Last Weeks Attendance: 194 + children

Prayer Requests last week: 15

Bible Class Tuesday-Friday William 10AM

Baptized: Chris Bartlett