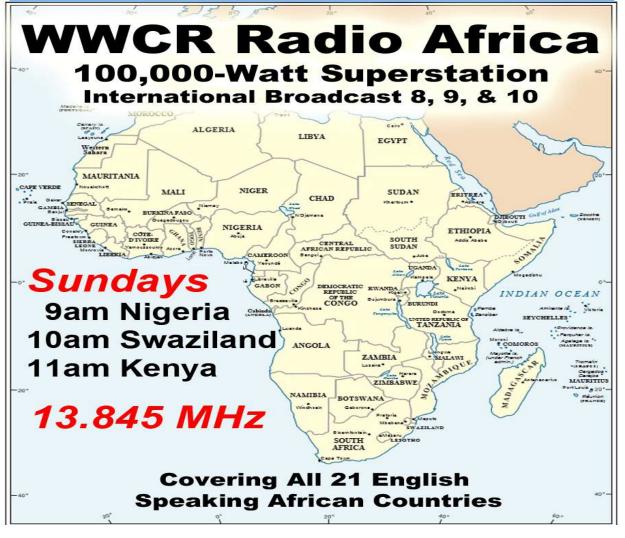

## **Broadcasting Daily To All The World**

Last Weeks Offering: \$ 2,095 Last Weeks Attendance: 194 + children

Prayer Requests last week: 15

Bible Class Tuesday-Friday William 10AM

Baptized: Chris Bartlett

Prison Chaplain: Eddie Frazier Baptized Last Sunday: 9 Prison Baptisms 2018: 351 Prison Baptisms 2017: 523 since 1998 - Over 19,000 Souls