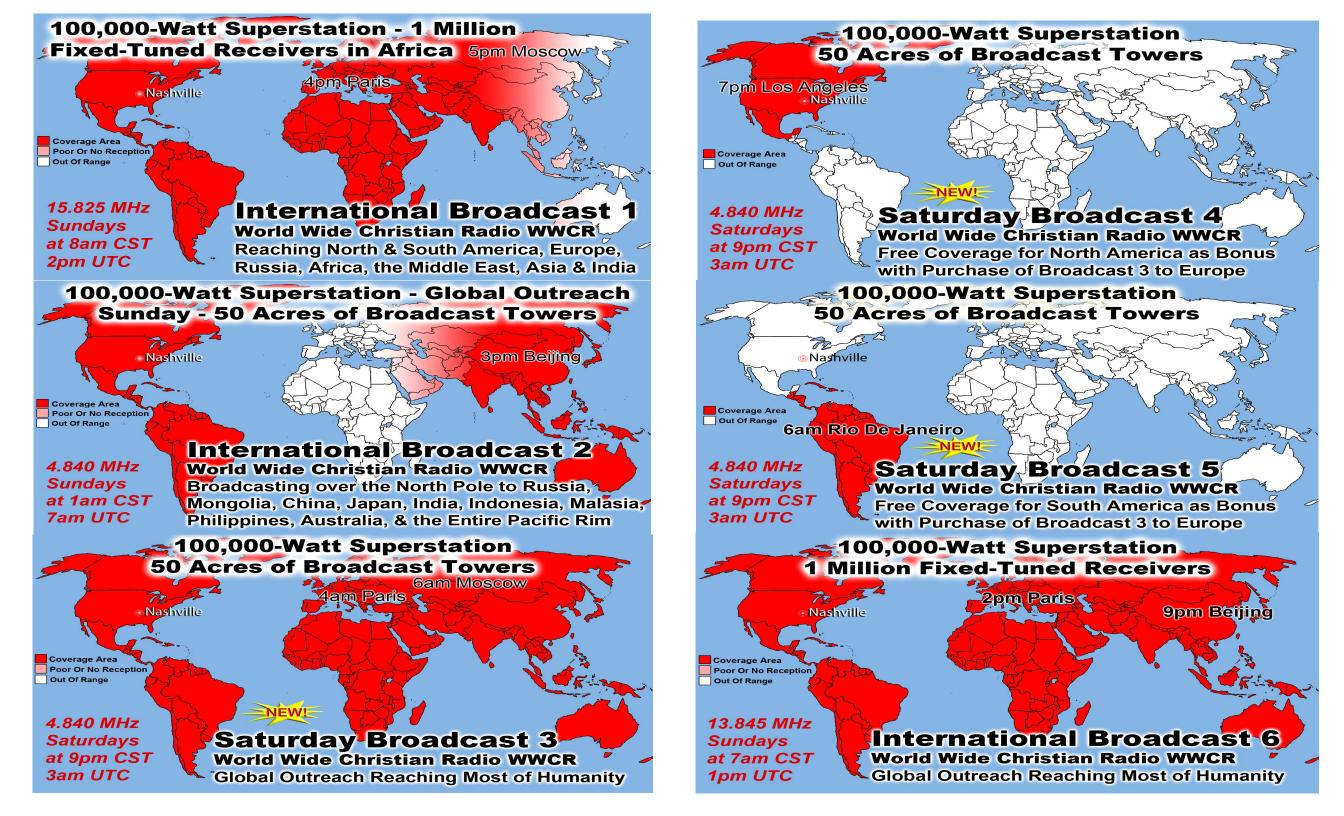

## **Broadcasting Daily To All The World**

Last Weeks Offering: \$ 2,095 Last Weeks Attendance: 194 + children

Prayer Requests last week: 15

Bible Class Tuesday-Friday William 10AM

Baptized: Chris Bartlett

Prison Chaplain: Eddie Frazier Baptized Last Sunday: 9 Prison Baptisms 2018: 351 Prison Baptisms 2017: 523 since 1998 - Over 19,000 Souls