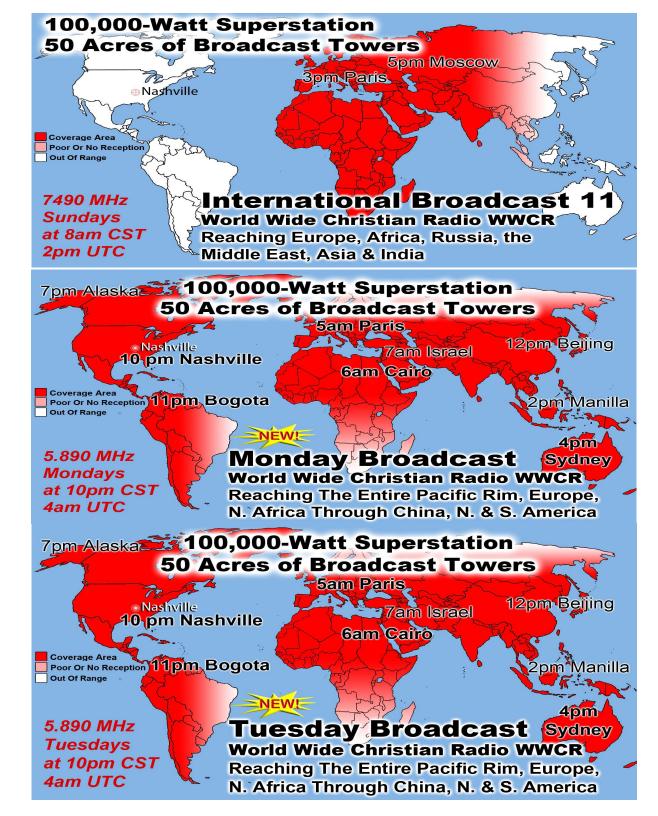

## **Broadcasting Daily To All The World**

Last Weeks Offering: \$ 2,095 Last Weeks Attendance: 194 + children

Prayer Requests last week: 15

Bible Class Tuesday-Friday William 10AM

Baptized: Chris Bartlett