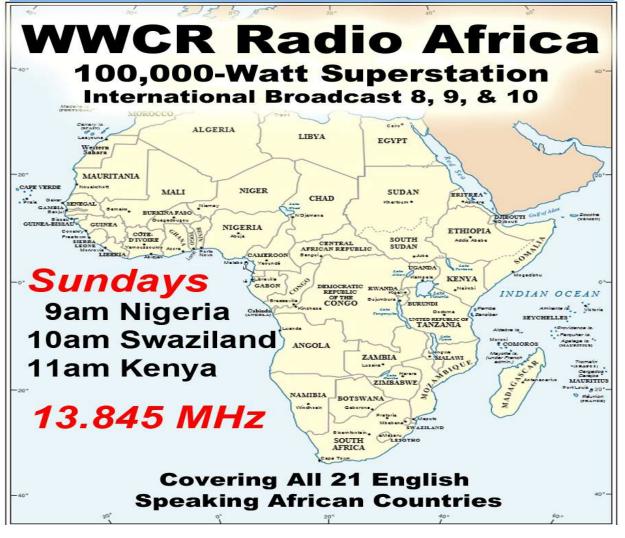

# **Broadcasting Daily To All The World**

Last Weeks Offering: \$ 1,055

Last Weeks Attendance: 193 + children

Prayer Requests last week: 15

Bible Class Tuesday-Friday William 10AM

Baptized: Chris Bartlett

Prison Chaplain: Eddie Frazier Baptized Last Sunday: Prison Baptisms 2018: 342 Prison Baptisms 2017: 523 since 1998 - Over 19,000 Souls