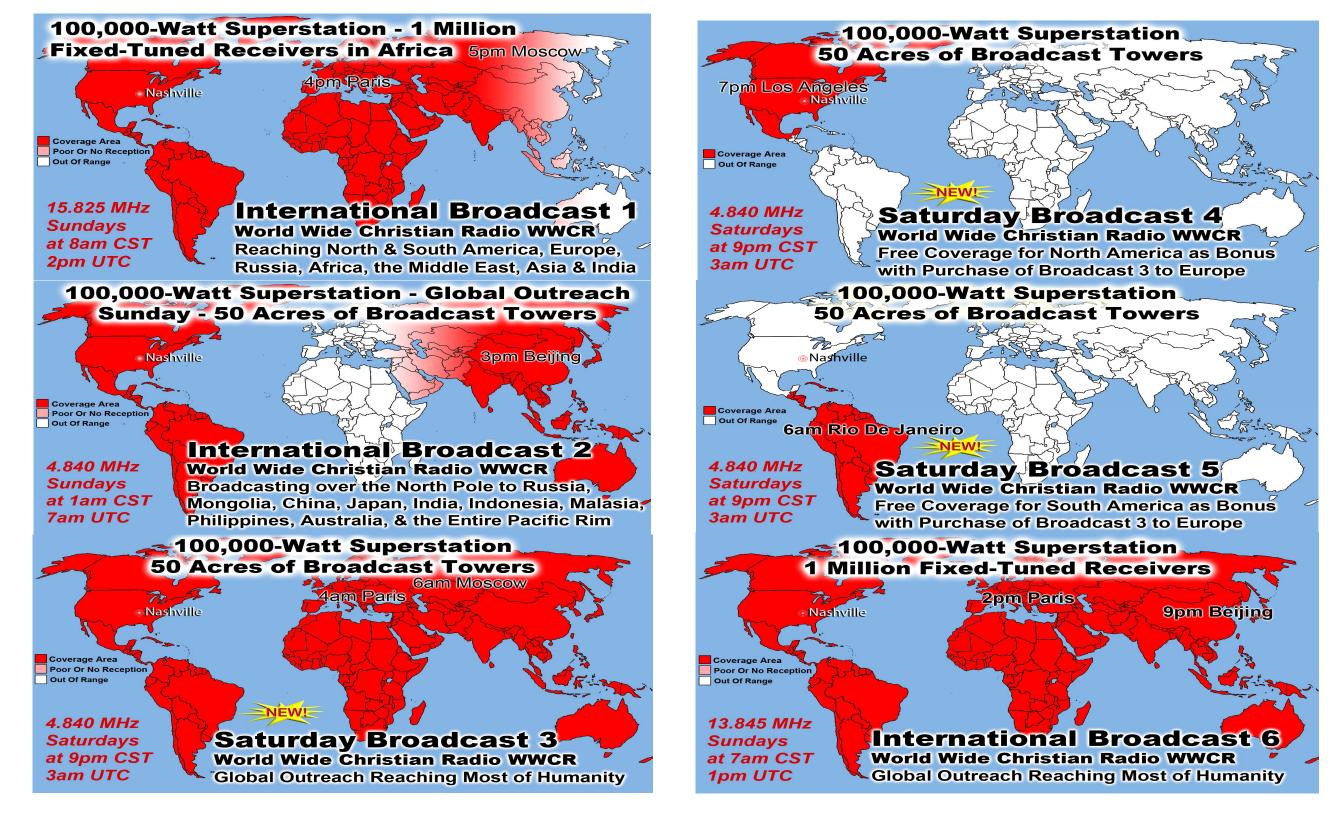

# **Broadcasting Daily To All The World**

Last Weeks Offering: \$ 1,055

Last Weeks Attendance: 193 + children

Prayer Requests last week: 15

Bible Class Tuesday-Friday William 10AM

Baptized: Chris Bartlett

Prison Chaplain: Eddie Frazier Baptized Last Sunday: Prison Baptisms 2018: 342 Prison Baptisms 2017: 523 since 1998 - Over 19,000 Souls