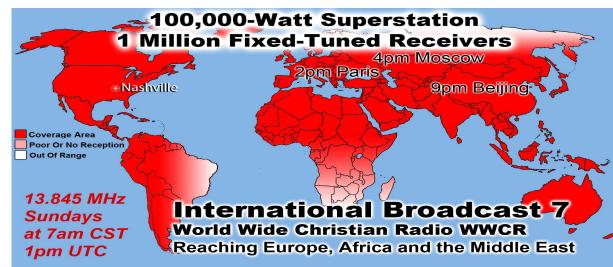

# **Broadcasting Daily To All The World**

Last Weeks Offering: \$ 1,055

Last Weeks Attendance: 193 + children

Prayer Requests last week: 15

Bible Class Tuesday-Friday William 10AM

Baptized: Chris Bartlett

Prison Chaplain: Eddie Frazier Baptized Last Sunday: Prison Baptisms 2018: 342 Prison Baptisms 2017: 523 since 1998 - Over 19,000 Souls