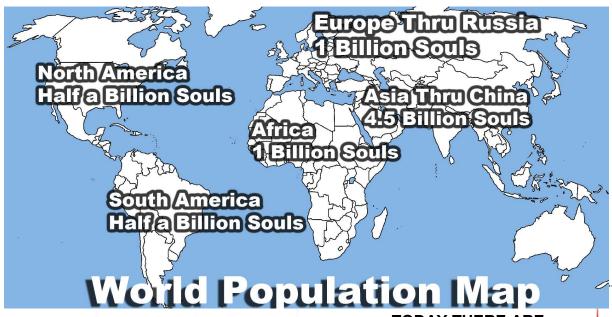

### **WORLD POPULATION TIMELINE**

# MORE OPPORTUNITY TODAY THAN EVER BEFORE IN HISTORY

JESUS CRUCIFIED KING JAMES BIBLE

+T+ 30AD 300 MILLION 1611AD 500 MILLION

TODAY THERE ARE: 7.5 BILLION SOULS 2011AD 6,987,000,000 1995AD 5,760,000,000 1950AD 2,516,000,000 1900AD 1,656,000,000 1850AD 1,265,000,000