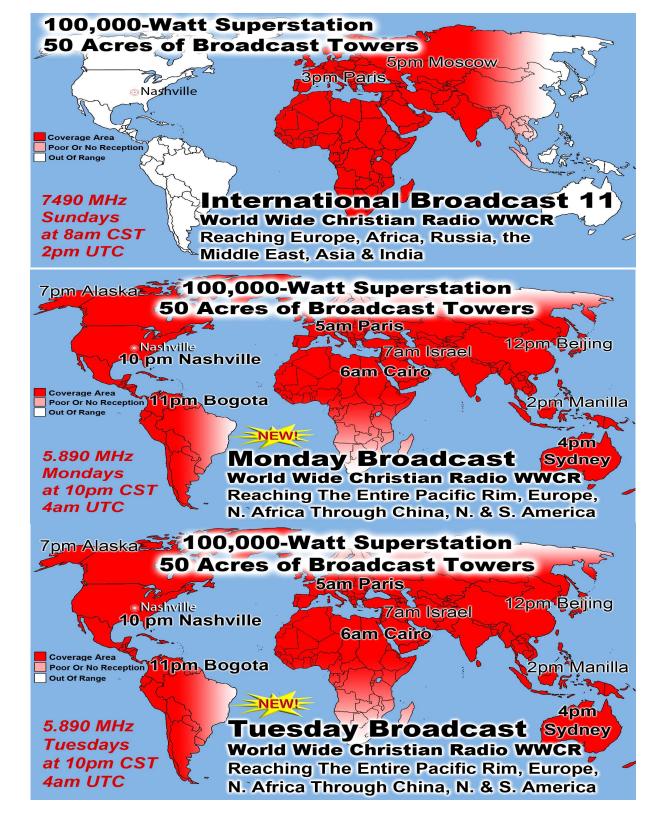

# **Broadcasting Daily To All The World**

Last Weeks Offering: \$ 1,055

Last Weeks Attendance: 193 + children

Prayer Requests last week: 15

Bible Class Tuesday-Friday William 10AM

Baptized: Chris Bartlett

Prison Chaplain: Eddie Frazier Baptized Last Sunday: Prison Baptisms 2018: 342 Prison Baptisms 2017: 523 since 1998 - Over 19,000 Souls