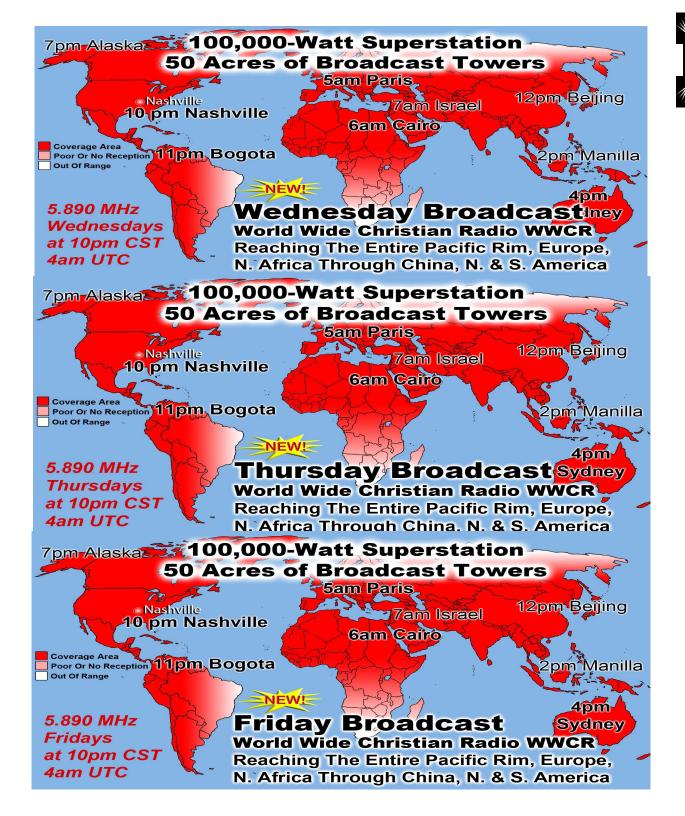

# **Broadcasting Daily To All The World**

Last Weeks Offering: \$ 1,055

Last Weeks Attendance: 193 + children

Prayer Requests last week: 15

Bible Class Tuesday-Friday William 10AM

Baptized: Chris Bartlett

Prison Chaplain: Eddie Frazier Baptized Last Sunday: Prison Baptisms 2018: 342 Prison Baptisms 2017: 523 since 1998 - Over 19,000 Souls