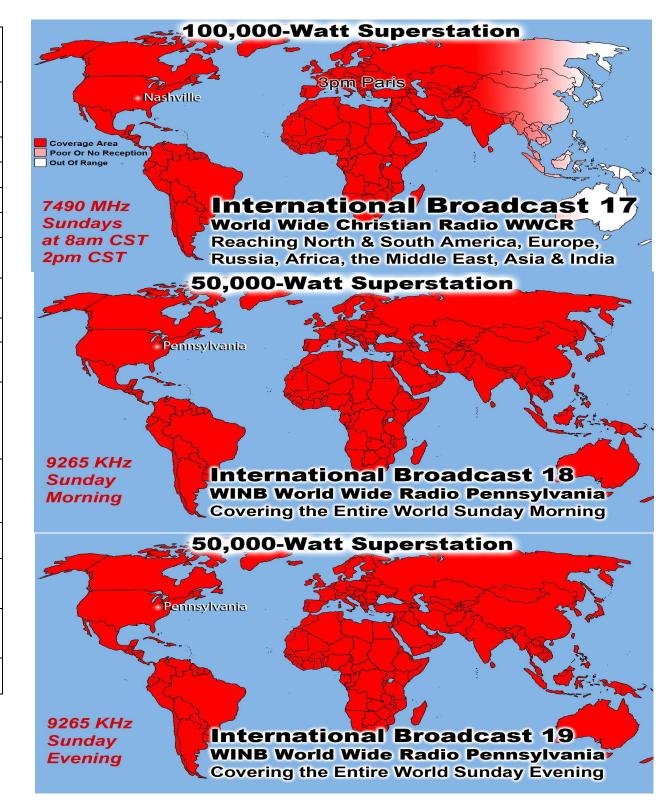

# **Broadcasting Daily To All The World**

Last Weeks Offering: \$ 1,055

Last Weeks Attendance: 193 + children

Prayer Requests last week: 15

Bible Class Tuesday-Friday William 10AM

Baptized: Chris Bartlett

Prison Chaplain: Eddie Frazier Baptized Last Sunday: Prison Baptisms 2018: 342 Prison Baptisms 2017: 523 since 1998 - Over 19,000 Souls