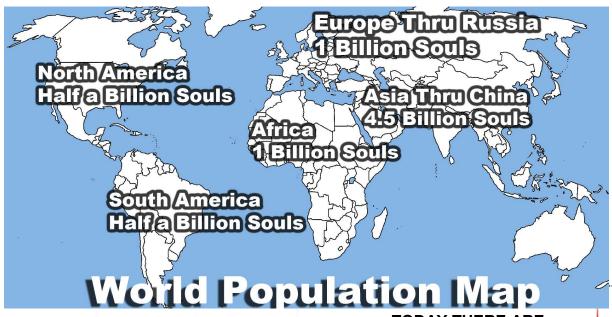

#### **WORLD POPULATION TIMELINE**

# MORE OPPORTUNITY TODAY THAN EVER BEFORE IN HISTORY

JESUS CRUCIFIED KING JAMES BIBLE

+T+ 30AD 300 MILLION 1611AD 500 MILLION

TODAY THERE ARE: 7.5 BILLION SOULS 2011AD 6,987,000,000 1995AD 5,760,000,000 1950AD 2,516,000,000 1900AD 1,656,000,000 1850AD 1,265,000,000