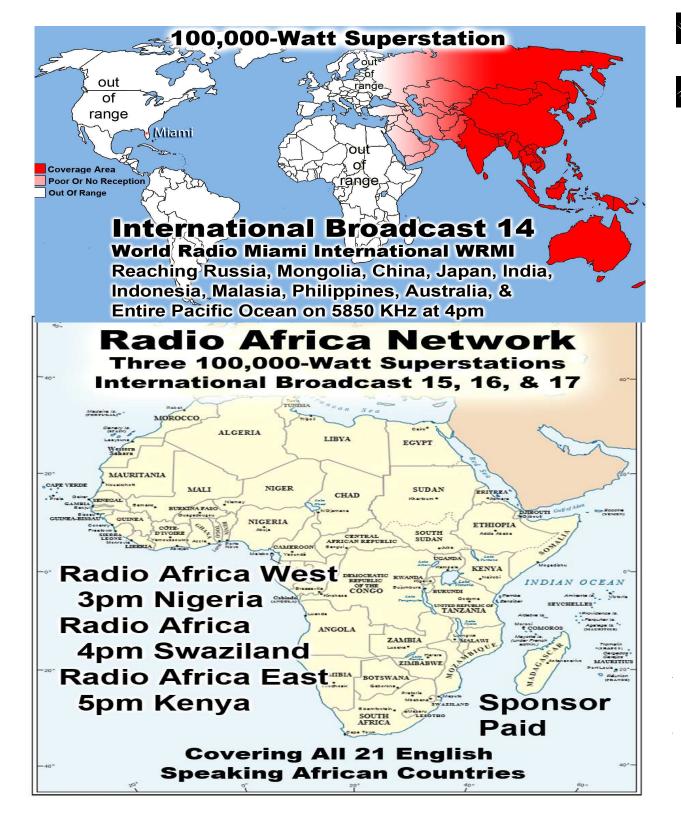

Prayer Requests last week: 15

Bible Class Tuesday-Friday William 10AM

Baptized: Chris Bartlett

Prison Chaplain: Eddie Frazier Baptized Last Sunday: 7 Prison Baptisms 2018: 342 Prison Baptisms 2017: 523 since 1998 - Over 19,000 Souls