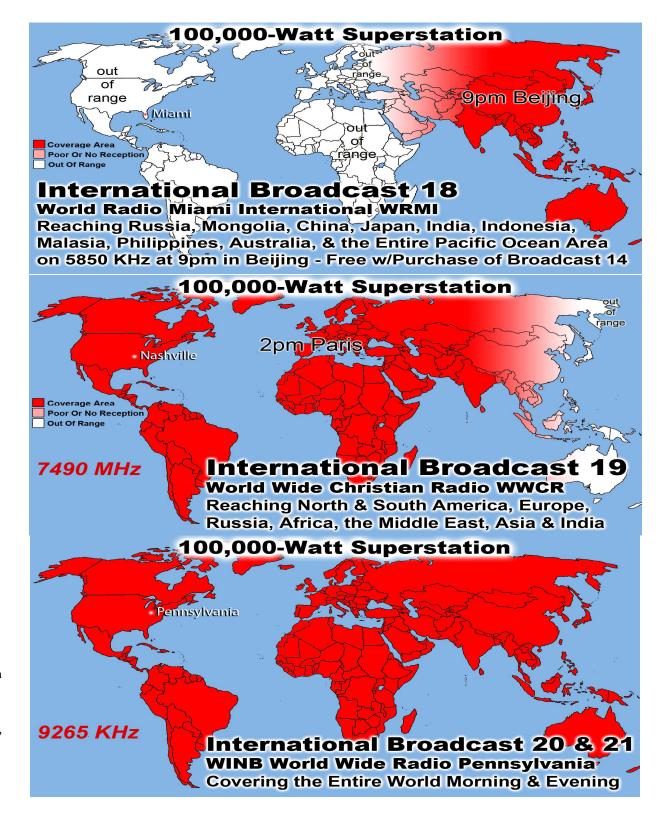

Prayer Requests last week: 15

Bible Class Tuesday-Friday William 10AM

Baptized: Chris Bartlett

Prison Chaplain: Eddie Frazier Baptized Last Sunday: 7 Prison Baptisms 2018: 342 Prison Baptisms 2017: 523 since 1998 - Over 19,000 Souls