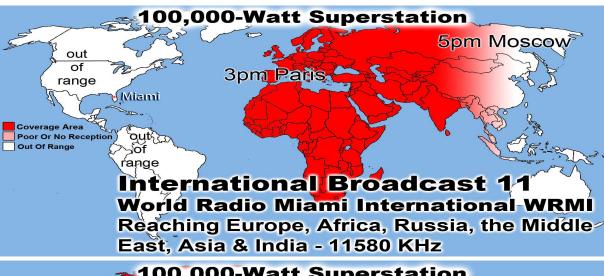

Prayer Requests last week: 15

Bible Class Tuesday-Friday William 10AM

Baptized: Chris Bartlett

Prison Chaplain: Eddie Frazier Baptized Last Sunday: 7 Prison Baptisms 2018: 342 Prison Baptisms 2017: 523 since 1998 - Over 19,000 Souls