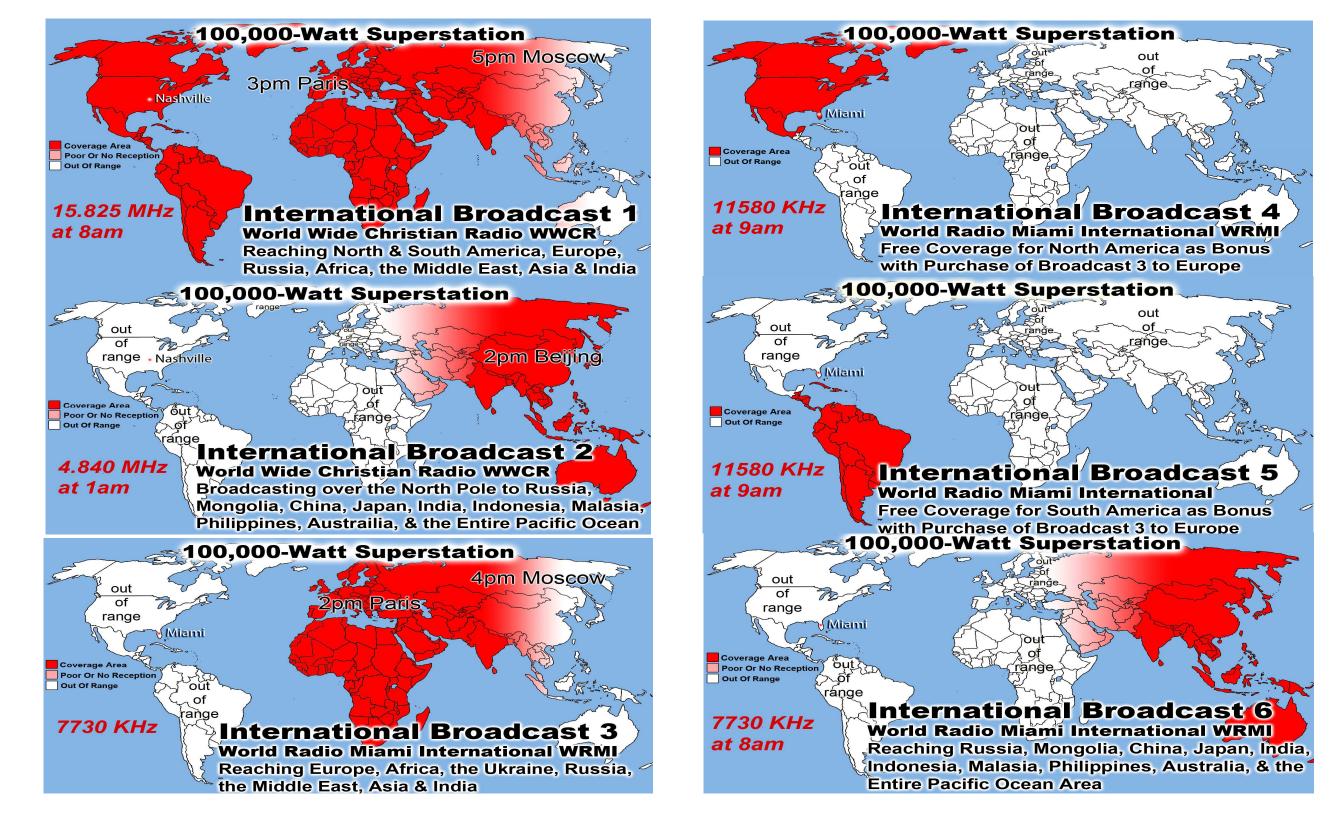

\*\*\*\* LADIES DAY POT LUCK 2nd Saturday @ 10am \*\*\*\* If You Can't Bring Food, Please Just Bring Yourself!! Call Vicky Williams w/Questions 214-821-2123

Monthly Web Statistics August 300,498 Hits
Total First Time Visits 14,235 Total Hits Year Over 3,133,223
Total home worship sites 10,751 116 Countries World Wide
Written Lessons August 340,838 Audio Lessons August 1,247,133