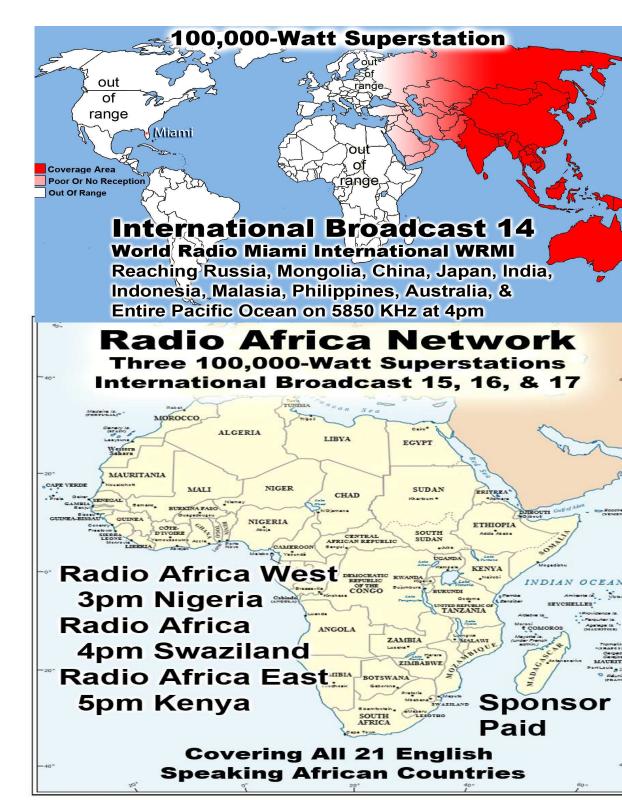

#### 100,000-Watt Superstation

rande

Out of range Miami Poor Or No Reception Out Of Range

# 9pm Beijing

### International Broadcast 18

World Radio Miami International WRMI Reaching Russia, Mongolia, China, Japan, India, Indonesia, Malasia, Philippines, Australia, & the Entire Pacific Ocean Area on 5850 KHz at 9pm in Beijing - Free w/Purchase of Broadcast 14