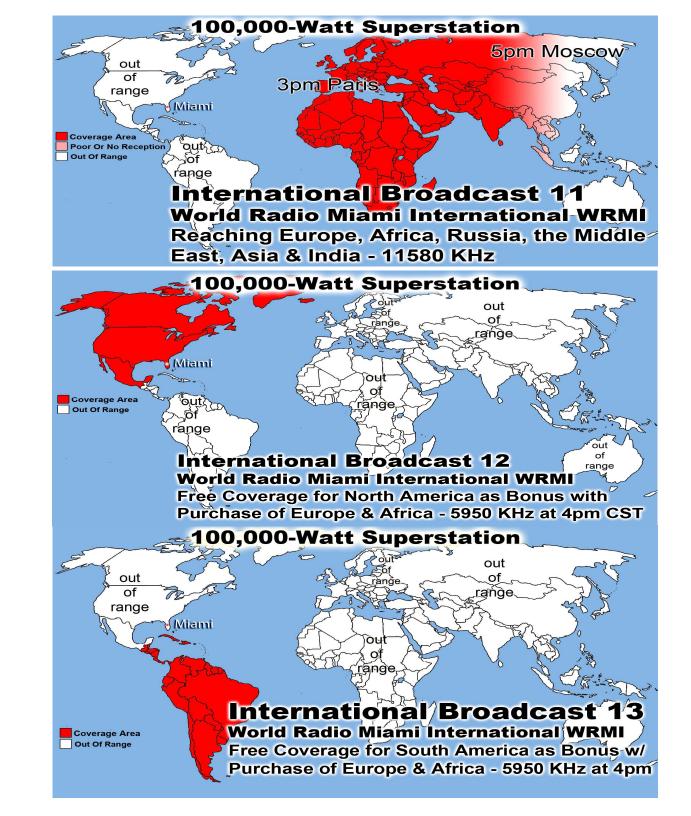

#### 100,000-Watt Superstation

rande

Out of range Miami Poor Or No Reception Out Of Range

# 9pm Beijing

### International Broadcast 18

World Radio Miami International WRMI Reaching Russia, Mongolia, China, Japan, India, Indonesia, Malasia, Philippines, Australia, & the Entire Pacific Ocean Area on 5850 KHz at 9pm in Beijing - Free w/Purchase of Broadcast 14