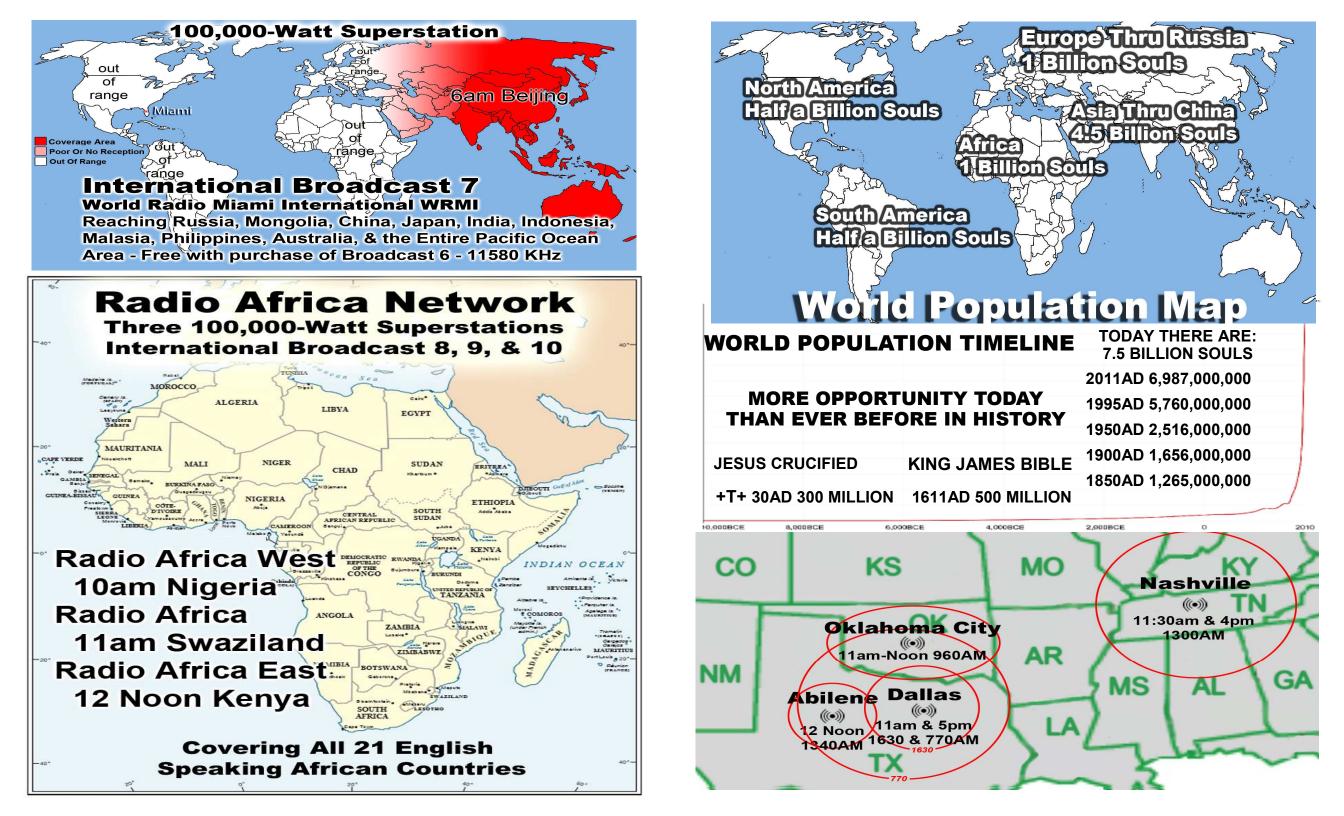

#### 100,000-Watt Superstation

rande

Out of range Miami Poor Or No Reception Out Of Range

# 9pm Beijing

### International Broadcast 18

World Radio Miami International WRMI Reaching Russia, Mongolia, China, Japan, India, Indonesia, Malasia, Philippines, Australia, & the Entire Pacific Ocean Area on 5850 KHz at 9pm in Beijing - Free w/Purchase of Broadcast 14