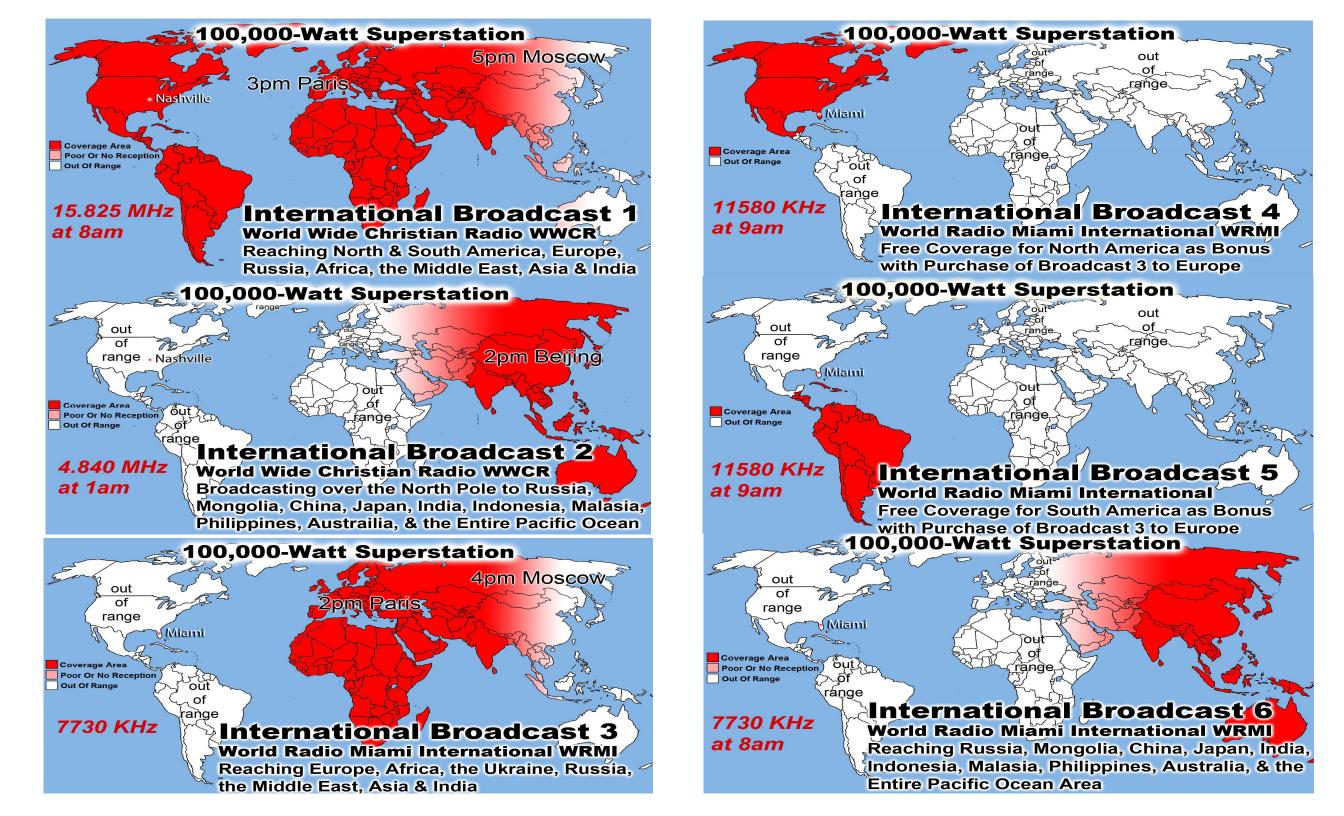

#### 100,000-Watt Superstation

rande

Out of range Miami Poor Or No Reception Out Of Range

# 9pm Beijing

### International Broadcast 18

World Radio Miami International WRMI Reaching Russia, Mongolia, China, Japan, India, Indonesia, Malasia, Philippines, Australia, & the Entire Pacific Ocean Area on 5850 KHz at 9pm in Beijing - Free w/Purchase of Broadcast 14

# Obeying Orders Broadcasting Gospel Daily To All The World

Last Weeks Offering: \$ 2,400 Last Weeks Attendance: 190+ children Prayer Requests last week: 15 Bible Class Tuesday-Friday William 10AM Baptized: Chris Bartlett Prison Chaplain: Eddie Frazier Baptized Last Sunday: 11 Prison Baptisms 2018: 335 Prison Baptisms 2017: 523 since 1998 - Over 19,000 Souls