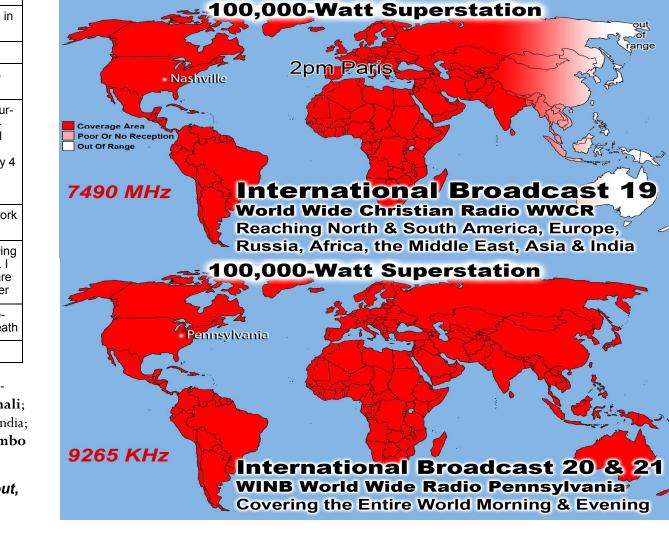

#### 100,000-Watt Superstation

rande

Out of range Miami Poor Or No Reception Out Of Range

# 9pm Beijing

### International Broadcast 18

World Radio Miami International WRMI Reaching Russia, Mongolia, China, Japan, India, Indonesia, Malasia, Philippines, Australia, & the Entire Pacific Ocean Area on 5850 KHz at 9pm in Beijing - Free w/Purchase of Broadcast 14