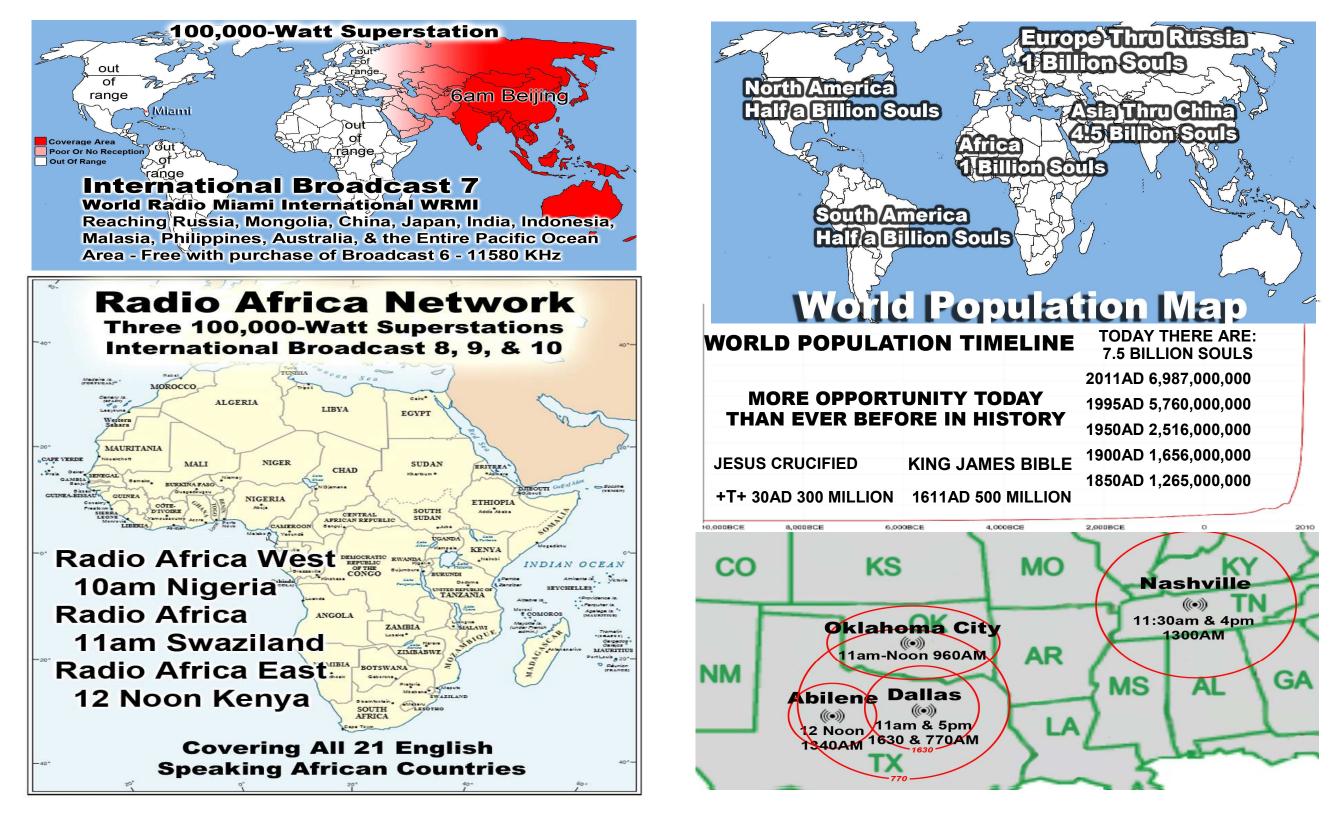

### 100,000-Watt Superstation

rande

Out of range Miami Poor Or No Reception Out Of Range

# 9pm Beijing

## International Broadcast 18

World Radio Miami International WRMI Reaching Russia, Mongolia, China, Japan, India, Indonesia, Malasia, Philippines, Australia, & the Entire Pacific Ocean Area on 5850 KHz at 9pm in Beijing - Free w/Purchase of Broadcast 14