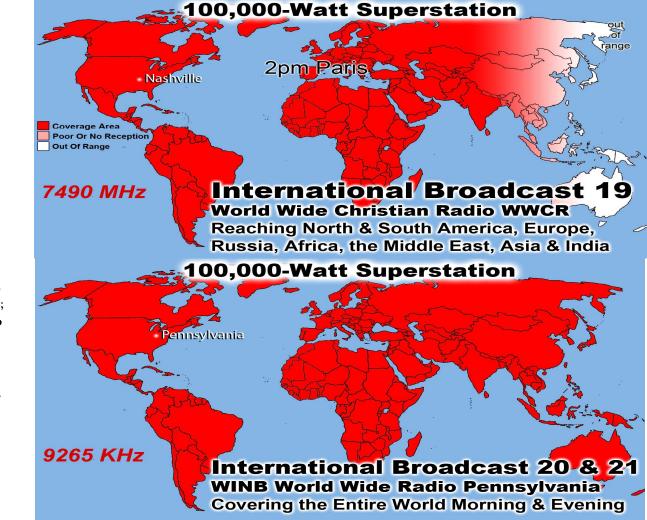

## International Broadcast 18

World Radio Miami International WRMI Reaching Russia, Mongolia, China, Japan, India, Indonesia, Malasia, Philippines, Australia, & the Entire Pacific Ocean Area on 5850 KHz at 9pm in Beijing - Free w/Purchase of Broadcast 14