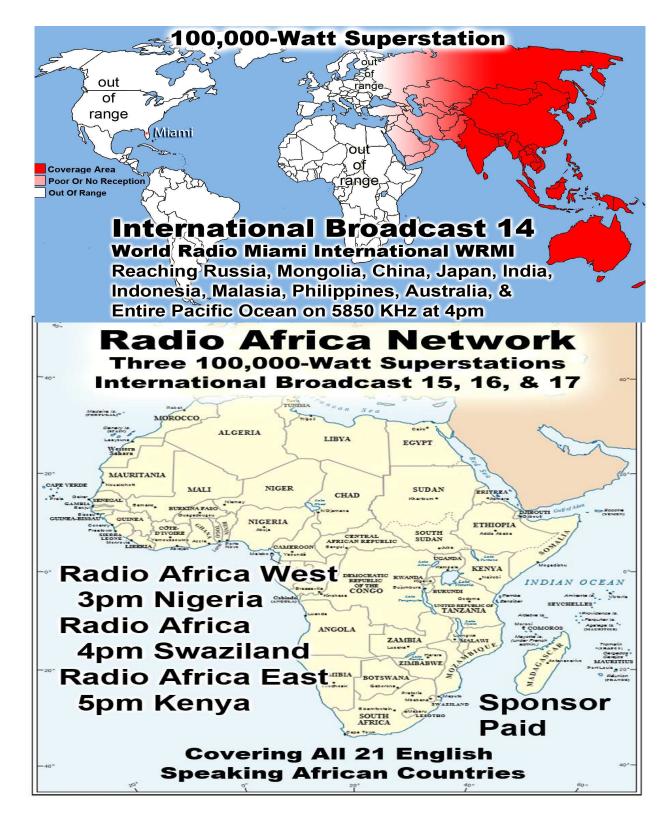

## International Broadcast 18

World Radio Miami International WRMI Reaching Russia, Mongolia, China, Japan, India, Indonesia, Malasia, Philippines, Australia, & the Entire Pacific Ocean Area on 5850 KHz at 9pm in Beijing - Free w/Purchase of Broadcast 14