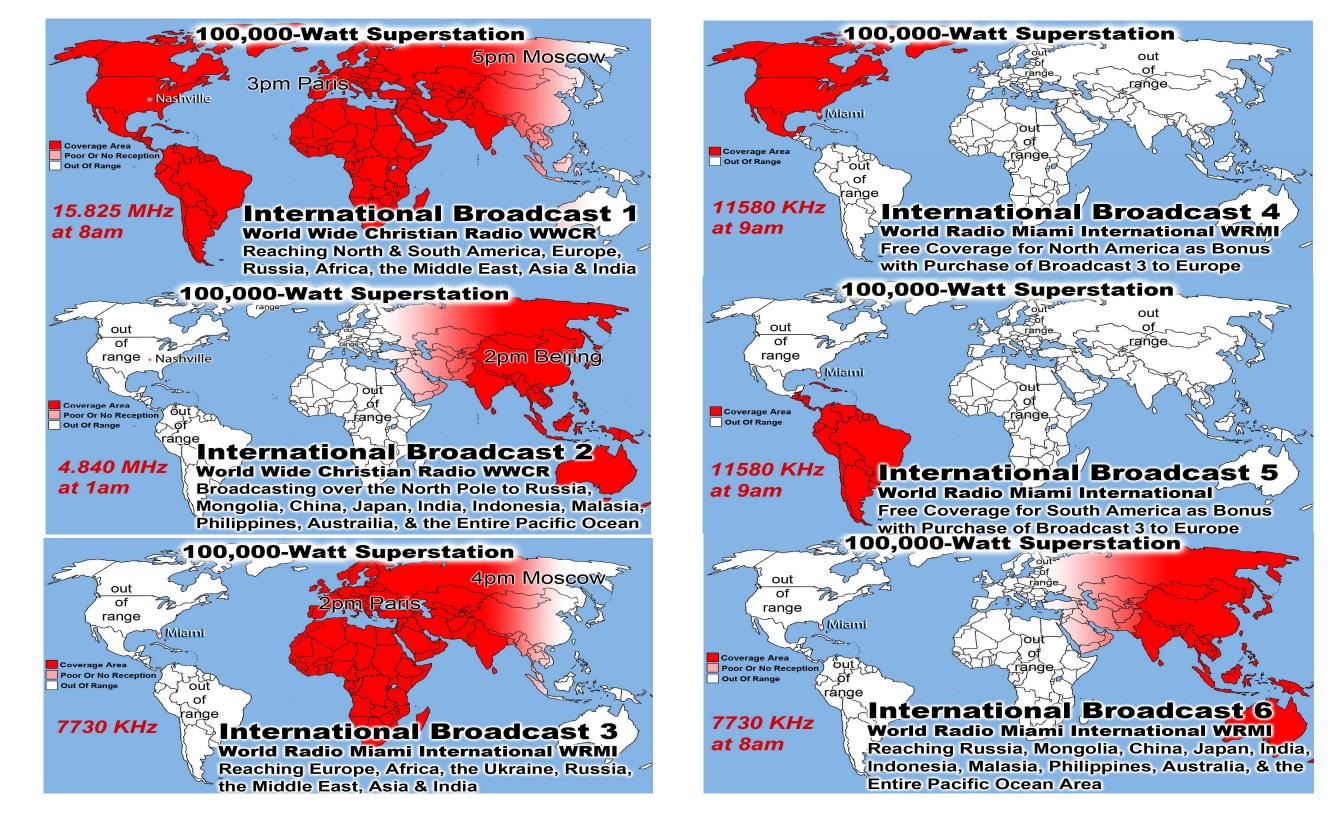

### 100,000-Watt Superstation

rande

Out of range Miami Poor Or No Reception Out Of Range

# 9pm Beijing

## International Broadcast 18

World Radio Miami International WRMI Reaching Russia, Mongolia, China, Japan, India, Indonesia, Malasia, Philippines, Australia, & the Entire Pacific Ocean Area on 5850 KHz at 9pm in Beijing - Free w/Purchase of Broadcast 14