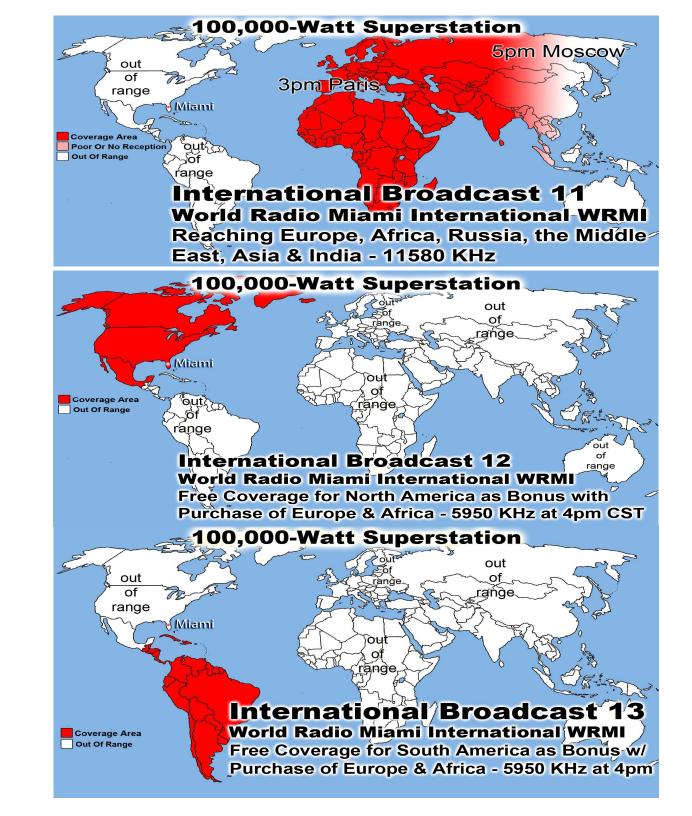

## International Broadcast 18

World Radio Miami International WRMI Reaching Russia, Mongolia, China, Japan, India, Indonesia, Malasia, Philippines, Australia, & the Entire Pacific Ocean Area on 5850 KHz at 9pm in Beijing - Free w/Purchase of Broadcast 14