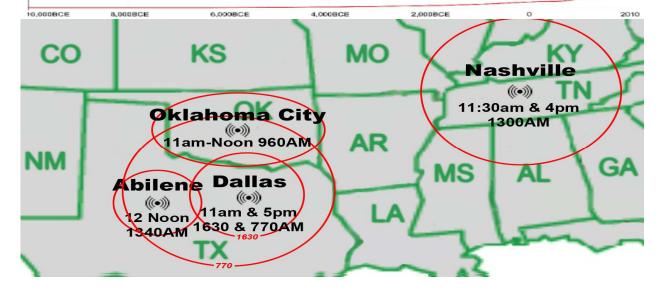

|                   |         | % Serbia              |                    |       |  |
| 20       |      | 314        | 0.12%          |              | 210        | 0.09%                                 |                   |         |                       | Argentina          |       |  |
| 21       |      | 306        | 0.11%          |              | 240        | 0.119                                 |                   |         |                       | Canada             |       |  |











MORE OPPORTUNITY TODAY THAN EVER BEFORE IN HISTORY

JESUS CRUCIFIED |

KING JAMES BIBLE

+T+ 30AD 300 MILLION 1611AD 500 MILLION

TODAY THERE ARE: 7.5 BILLION SOULS 2011AD 6,987,000,000 1995AD 5,760,000,000 1950AD 2,516,000,000 1900AD 1,656,000,000 1850AD 1,265,000,000