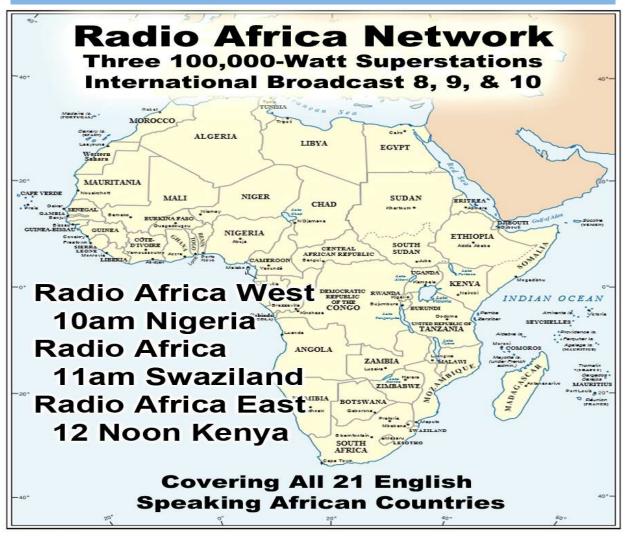

| 0.13%          |              | 321        | 0.149                                 |                   |         | % Ghana               |                    |       |  |
| 19       |      | 330        | 0.12%          |              | 220        | 0.109                                 |                   |         | % Serbia              |                    |       |  |
| 20       |      | 314        | 0.12%          |              | 210        | 0.09%                                 |                   |         |                       | Argentina          |       |  |
| 21       |      | 306        | 0.11%          |              | 240        | 0.119                                 |                   |         |                       | Canada             |       |  |











MORE OPPORTUNITY TODAY THAN EVER BEFORE IN HISTORY

JESUS CRUCIFIED |

KING JAMES BIBLE

+T+ 30AD 300 MILLION 1611AD 500 MILLION

TODAY THERE ARE: 7.5 BILLION SOULS 2011AD 6,987,000,000 1995AD 5,760,000,000 1950AD 2,516,000,000 1900AD 1,656,000,000 1850AD 1,265,000,000