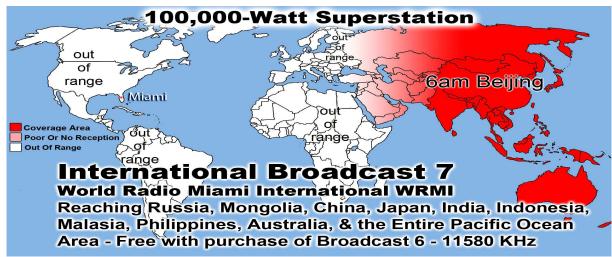

37        | 0.13%          |              | 321        | 0.149                                 |                   |         | % Ghana               |                    |       |  |
| 19       |      | 330        | 0.12%          |              | 220        | 0.109                                 |                   |         | % Serbia              |                    |       |  |
| 20       |      | 314        | 0.12%          |              | 210        | 0.09%                                 |                   |         |                       | Argentina          |       |  |
| 21       |      | 306        | 0.11%          |              | 240        | 0.119                                 |                   |         |                       | Canada             |       |  |











MORE OPPORTUNITY TODAY THAN EVER BEFORE IN HISTORY

JESUS CRUCIFIED |

KING JAMES BIBLE

+T+ 30AD 300 MILLION 1611AD 500 MILLION

TODAY THERE ARE: 7.5 BILLION SOULS 2011AD 6,987,000,000 1995AD 5,760,000,000 1950AD 2,516,000,000 1900AD 1,656,000,000 1850AD 1,265,000,000