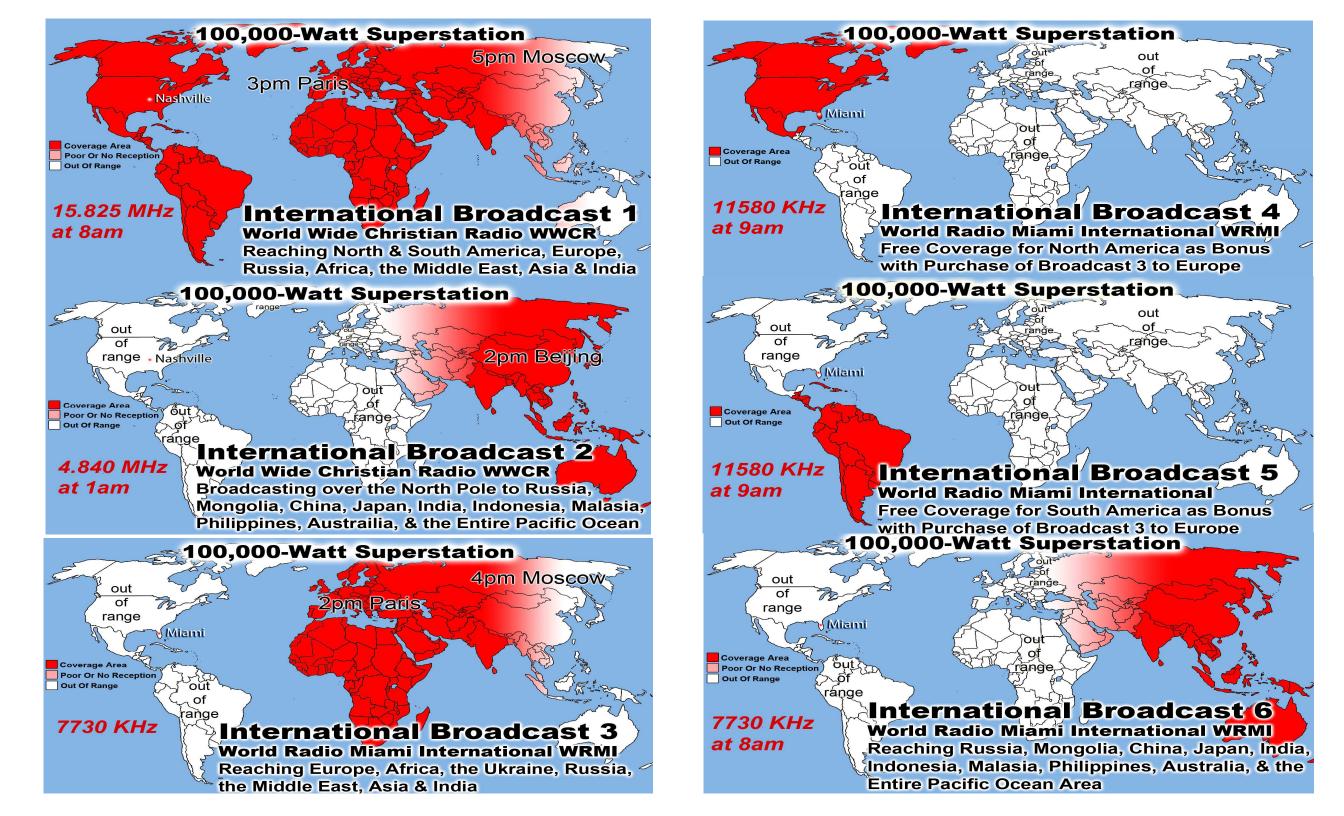

## PRAISE GOD ALONE Check in MAIL for DAILY WORLD WIDE RADIO M-S to Most of HUMANITY W/O Begging

Sick & Shut-ins: Virginia Hebert, Mary Wyatt, Claude Masters, Marilyn Jones, Mary Trout, Shirley Patterson, Charlotte Johnson, Maggie Pope & Jean Ernest