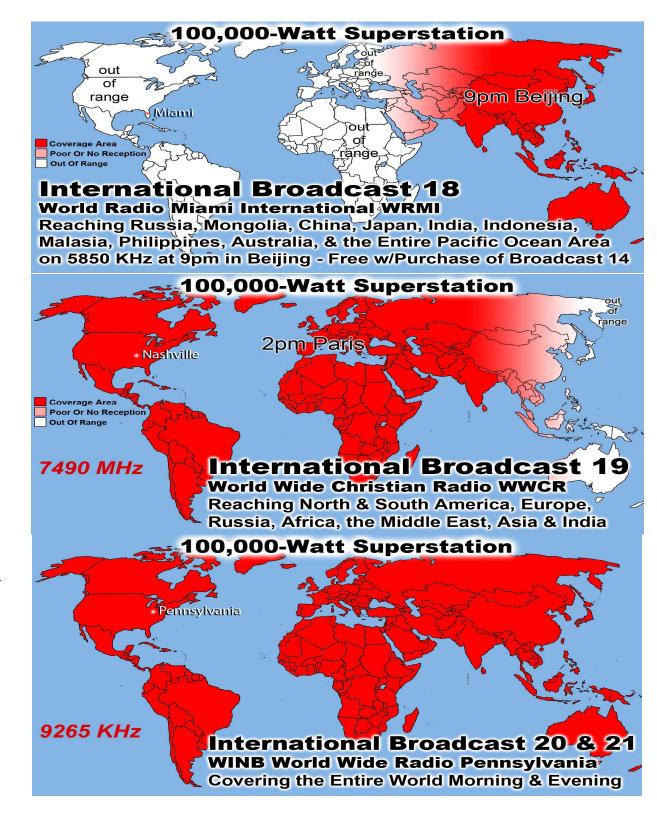

Last Weeks Offering: \$ 765

Last Weeks Attendance: 178 + children

Prayer Requests last week: 15

Bible Class Tuesday-Friday William 10AM

Baptized: Chris Bartlett

Prison Chaplain: Eddie Frazier Baptized Last Sunday: 21 Prison Baptisms 2018: 292 Prison Baptisms 2017: 523 since 1998 - Over 19,000 Souls

# Monthly Web Statistics July 268,520 Hits Total First Time Visits 12,707 Total Hits Year Over 3,133,223 Total home worship sites 9,371 106 Countries World Wide Written Lessons July 322,802 Real audio Lessons July 1,235,725