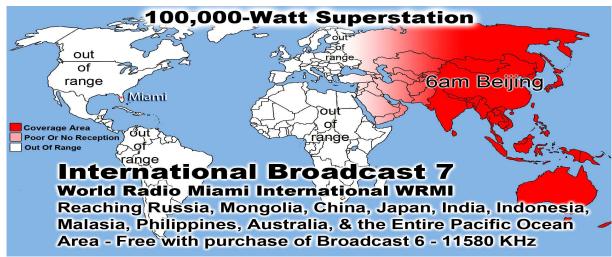

Australi            |                    |       |  |
| 18       |      | 337        | 0.13%          |              | 321        | 0.149          |                       |         | % Ghana               |                    |       |  |
| 19       |      | 330        | 0.12%          |              | 220        | 0.109          |                       |         | % Serbia              |                    |       |  |
| 20       |      | 314        | 0.12%          |              | 210        | 0.09%          |                       |         |                       | Argentina          |       |  |
| 21       |      | 306        | 0.11%          |              | 240        | 0.119          |                       |         |                       | Canada             |       |  |











MORE OPPORTUNITY TODAY THAN EVER BEFORE IN HISTORY

JESUS CRUCIFIED |

KING JAMES BIBLE

+T+ 30AD 300 MILLION 1611AD 500 MILLION

TODAY THERE ARE: 7.5 BILLION SOULS 2011AD 6,987,000,000 1995AD 5,760,000,000 1950AD 2,516,000,000 1900AD 1,656,000,000 1850AD 1,265,000,000