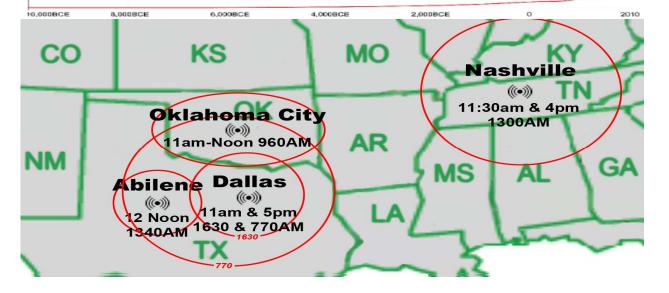

%          |              | 220        | 0.109          |                       |         | % Serbia              |                    |       |  |
| 20       |      | 314        | 0.12%          |              | 210        | 0.09%          |                       |         |                       | Argentina          |       |  |
| 21       |      | 306        | 0.11%          |              | 240        | 0.119          |                       |         |                       | Canada             |       |  |











MORE OPPORTUNITY TODAY THAN EVER BEFORE IN HISTORY

JESUS CRUCIFIED |

KING JAMES BIBLE

+T+ 30AD 300 MILLION 1611AD 500 MILLION

TODAY THERE ARE: 7.5 BILLION SOULS 2011AD 6,987,000,000 1995AD 5,760,000,000 1950AD 2,516,000,000 1900AD 1,656,000,000 1850AD 1,265,000,000