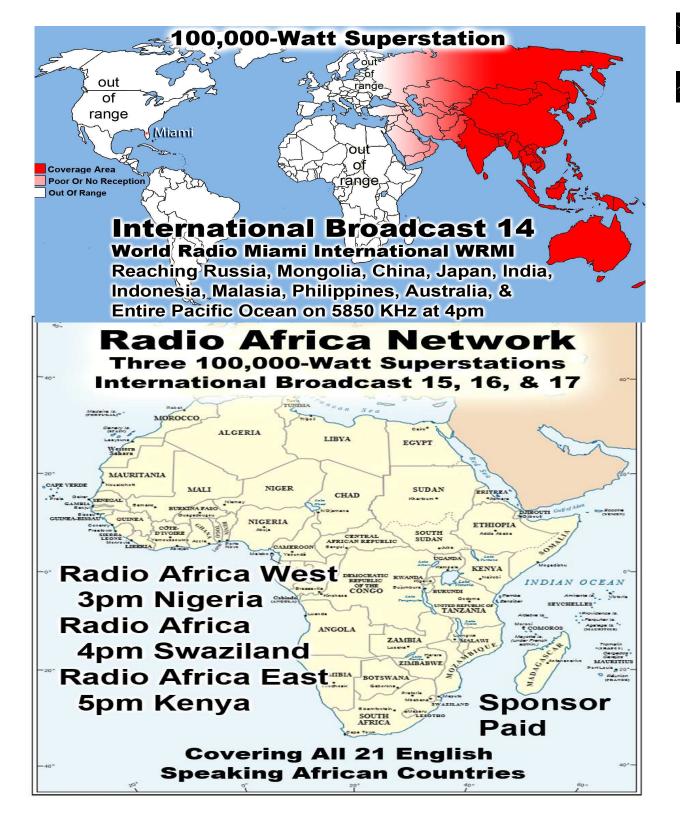

Last Weeks Offering: \$ 765

Last Weeks Attendance: 178 + children

Prayer Requests last week: 15

Bible Class Tuesday-Friday William 10AM

Baptized: Chris Bartlett

Prison Chaplain: Eddie Frazier Baptized Last Sunday: 21 Prison Baptisms 2018: 292 Prison Baptisms 2017: 523 since 1998 - Over 19,000 Souls

# Monthly Web Statistics July 268,520 Hits Total First Time Visits 12,707 Total Hits Year Over 3,133,223 Total home worship sites 9,371 106 Countries World Wide Written Lessons July 322,802 Real audio Lessons July 1,235,725