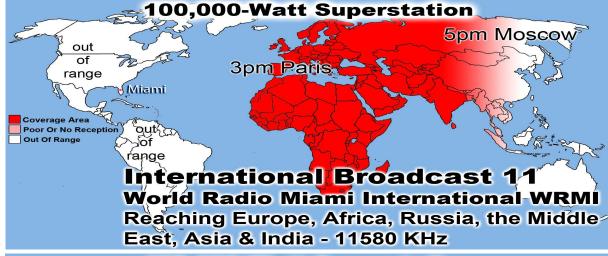

Last Weeks Offering: \$ 765

Last Weeks Attendance: 178 + children

Prayer Requests last week: 15

Bible Class Tuesday-Friday William 10AM

Baptized: Chris Bartlett

Prison Chaplain: Eddie Frazier Baptized Last Sunday: 21 Prison Baptisms 2018: 292 Prison Baptisms 2017: 523 since 1998 - Over 19,000 Souls

# Monthly Web Statistics July 268,520 Hits Total First Time Visits 12,707 Total Hits Year Over 3,133,223 Total home worship sites 9,371 106 Countries World Wide Written Lessons July 322,802 Real audio Lessons July 1,235,725