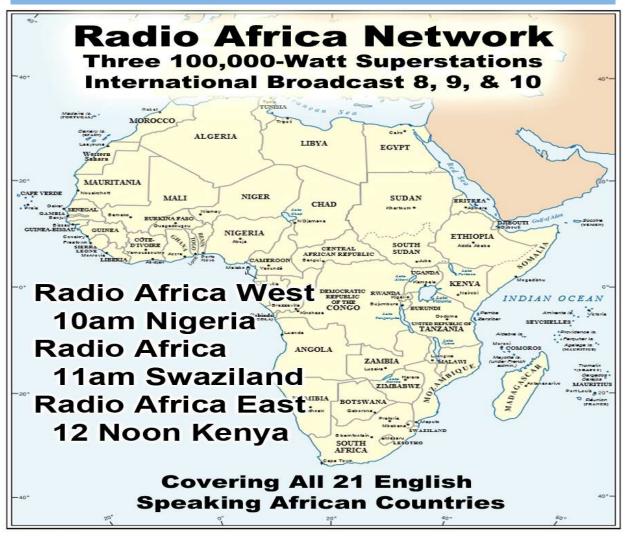

ustrali            |                    |       |  |
| 18       |      | 337        | 0.13%          |              | 321        | 0.149          |                       |         | % Ghana               |                    |       |  |
| 19       |      | 330        | 0.12%          |              | 220        | 0.109          |                       |         | % Serbia              |                    |       |  |
| 20       |      | 314        | 0.12%          |              | 210        | 0.09%          |                       |         |                       | Argentina          |       |  |
| 21       |      | 306        | 0.11%          |              | 240        | 0.119          |                       |         |                       | Canada             |       |  |











MORE OPPORTUNITY TODAY THAN EVER BEFORE IN HISTORY

JESUS CRUCIFIED |

KING JAMES BIBLE

+T+ 30AD 300 MILLION 1611AD 500 MILLION

TODAY THERE ARE: 7.5 BILLION SOULS 2011AD 6,987,000,000 1995AD 5,760,000,000 1950AD 2,516,000,000 1900AD 1,656,000,000 1850AD 1,265,000,000