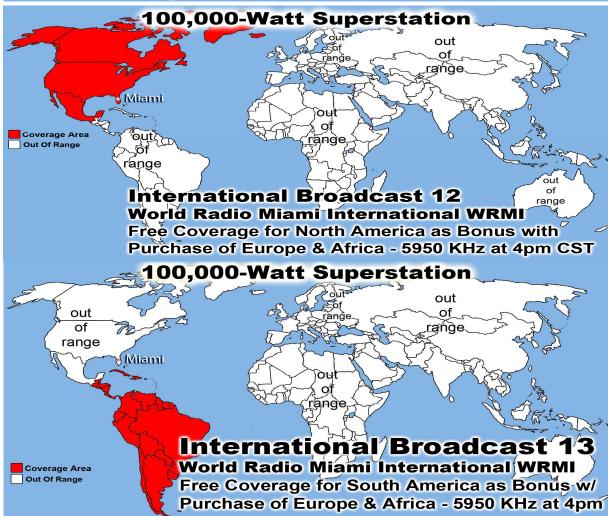

Last Weeks Offering: \$ 765

Last Weeks Attendance: 178 + children

Prayer Requests last week: 15

Bible Class Tuesday-Friday William 10AM

Baptized: Chris Bartlett

Prison Chaplain: Eddie Frazier Baptized Last Sunday: 21 Prison Baptisms 2018: 292 Prison Baptisms 2017: 523 since 1998 - Over 19,000 Souls

# Monthly Web Statistics July 268,520 Hits Total First Time Visits 12,707 Total Hits Year Over 3,133,223 Total home worship sites 9,371 106 Countries World Wide Written Lessons July 322,802 Real audio Lessons July 1,235,725