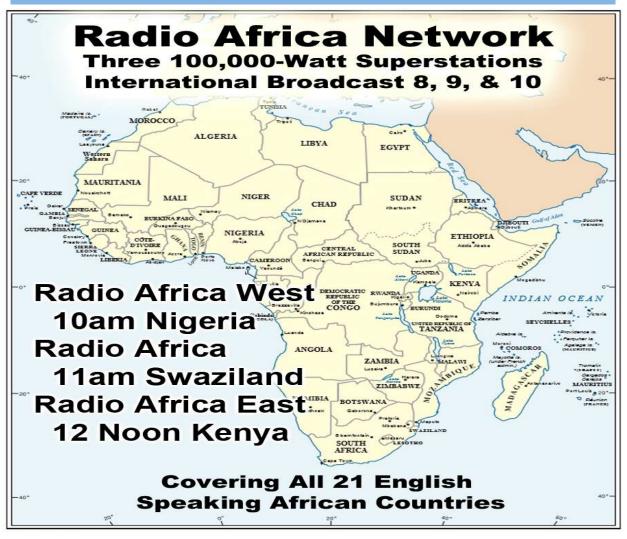

# Monthly Web Statistics July 268,520 Hits Total First Time Visits 12,707 Total Hits Year Over 3,133,223 Total home worship sites 9,371 106 Countries World Wide Written Lessons July 322,802 Real audio Lessons July 1,235,725