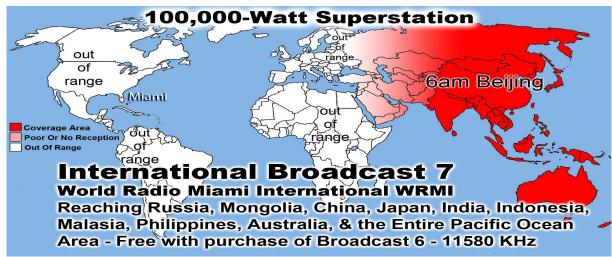

# Monthly Web Statistics July 268,520 Hits Total First Time Visits 12,707 Total Hits Year Over 3,133,223 Total home worship sites 9,371 106 Countries World Wide Written Lessons July 322,802 Real audio Lessons July 1,235,725