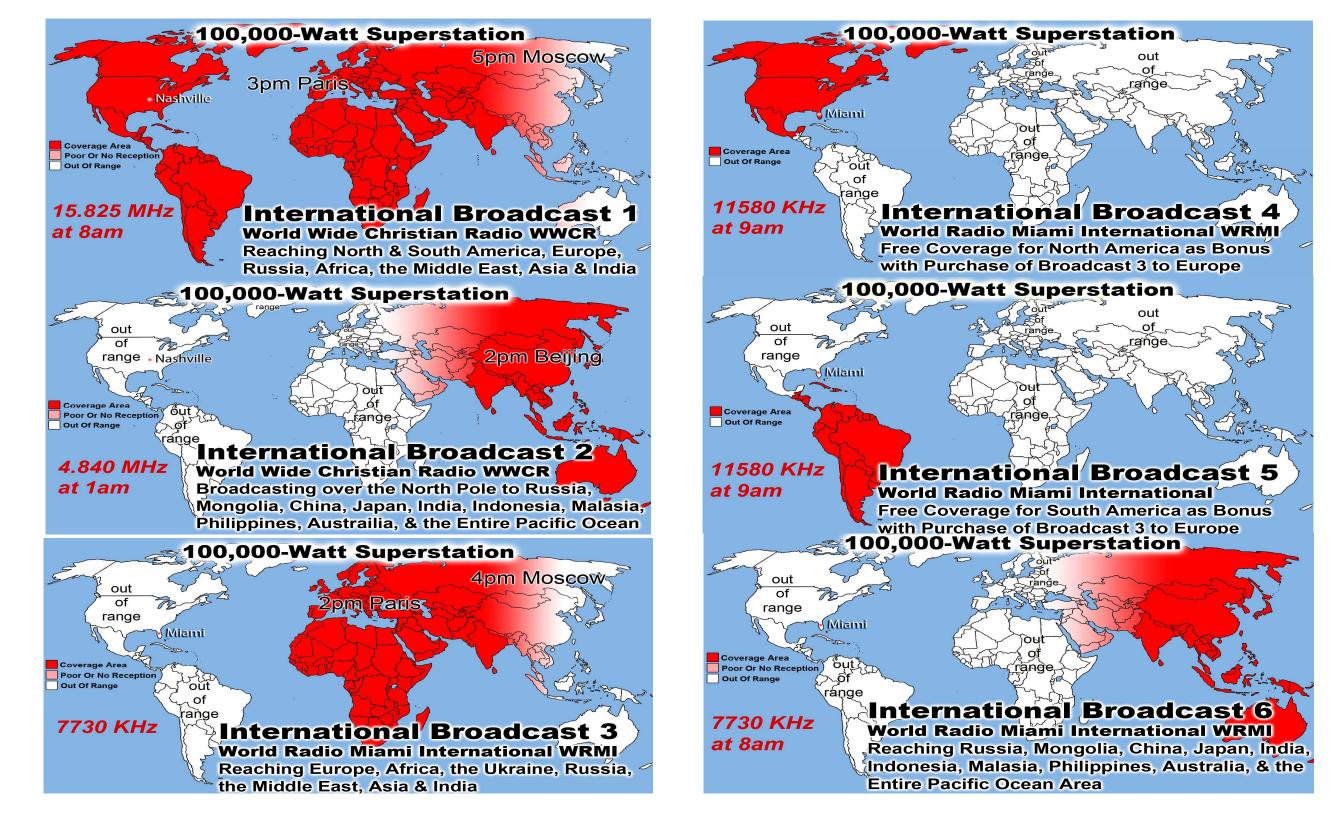

# Monthly Web Statistics July 268,520 Hits Total First Time Visits 12,707 Total Hits Year Over 3,133,223 Total home worship sites 9,371 106 Countries World Wide Written Lessons July 322,802 Real audio Lessons July 1,235,725