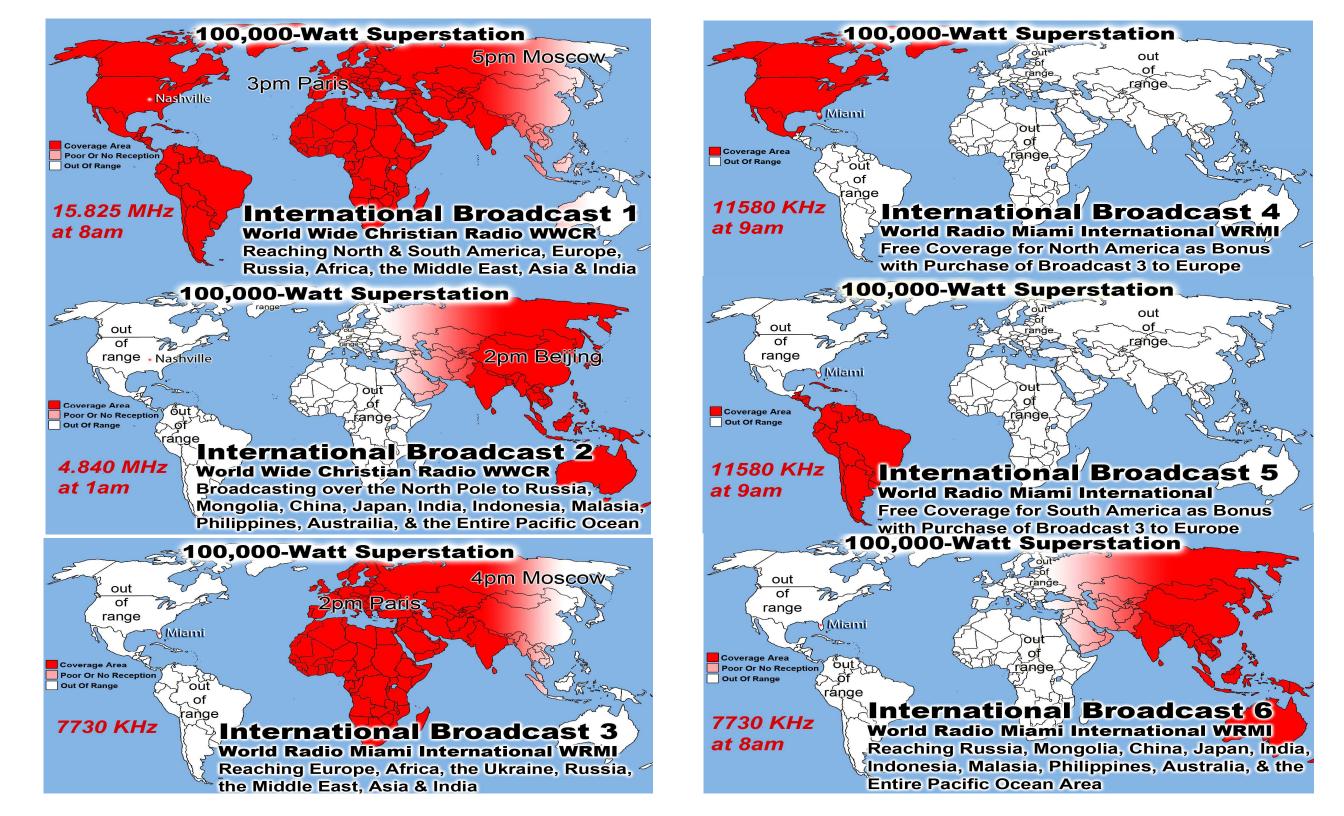

\*\*\*\*The LADIES DAY POT LUCK on 2nd Saturday @ . \*\*\*\* If You Can't Bring Food, Please Just Bring Yourself!! Call Vicky Williams w/Questions 214-821-2123

**Monthly Web Statistics June 268,897 Hits Total First Time Visits** 11,941 **Total home worship sites 10,587** Written Lessons June 143,887

**Total Hits Year Over 3,049,380 113 Countries World Wide** Real audio Lessons 1,198,991

|          | Summary by Month |       |              |                |            |           |        |         |         |        |
|----------|------------------|-------|--------------|----------------|------------|-----------|--------|---------|---------|--------|
| Mondh    | Daily Avg        |       |              | Monthly Totals |            |           |        |         |         |        |
| Month    | Hits             | Files | <b>Pages</b> | Visits         | Sites      | KBytes    | Visits | Pages   | Files   | Hits   |
| May 2018 | 9029             | 7509  | 586          | 360            | 10440      | 284754015 | 11190  | 18182   | 232789  | 279925 |
| Apr 2018 | 9411             | 7886  | 663          | 395            | 10354      | 242492413 | 11876  | 19915   | 236583  | 282341 |
| Mar 2018 | 10773            | 9116  | 862          | 442            | 11607      | 267072338 | 13729  | 26734   | 282626  | 333981 |
| Feb 2018 | 11022            | 9239  | 750          | 451            | 12019      | 223861911 | 12633  | 21006   | 258710  | 308633 |
| Jan 2018 | 10092            | 8224  | 571          | 373            | 3693       | 41859610  | 2990   | 4573    | 65797   | 80737  |
| Dec 2017 | 10117            | 8194  | 711          | 477            | 13884      | 237906323 | 14802  | 22066   | 254039  | 313630 |
| Nov 2017 | 8430             | 6773  | 621          | 421            | 11627      | 165173262 | 12646  | 18656   | 203201  | 252918 |
| Oct 2017 | 8721             | 7098  | 648          | 435            | 11645      | 208599653 | 13492  | 20090   | 220055  | 270379 |
| Sep 2017 | 8118             | 6849  | 623          | 419            | 10888      | 220757785 | 12588  | 18700   | 205485  | 243549 |
| Aug 2017 | 7410             | 6064  | 659          | 400            | 10364      | 228065541 | 12411  | 20451   | 187991  | 229713 |
| Jul 2017 | 7385             | 6028  | 588          | 372            | 9513       | 251295307 | 11541  | 18244   | 186891  | 228945 |
| Jun 2017 | 7487             | 6134  | 634          | 414            | 8565       | 194431113 | 12426  | 19033   | 184024  | 224629 |
| Totals   |                  |       |              |                | 2566269271 | 142324    | 227650 | 2518191 | 3049380 |        |

|    | Top 21 of 114 Total Countries |        |       |        |           |               |                             |
|----|-------------------------------|--------|-------|--------|-----------|---------------|-----------------------------|
| #  | Hits                          | Hits   | Files | Files  | KBytes    | <b>KBytes</b> | Country                     |
| 1  | 90484                         | 33.65% | 78130 | 35.42% | 59753694  | 19.54%        | Network (net)               |
| 2  | 83200                         | 30.94% | 72271 | 32.77% | 95712994  | 31.30%        | Commercial (com)            |
| 3  | 73151                         | 27.20% | 59490 | 26.97% | 118443604 | 38.74%        | Unresolved/Unknown          |
| 4  | 5466                          | 2.03%  | 4140  | 1.88%  | 17938420  | 5.87%         | European Union              |
| 5  | 3026                          | 1.13%  | 2668  | 1.21%  | 10215538  | 3.34%         | Germany                     |
| 6  | 1832                          | 0.68%  | 1149  | 0.52%  | 196512    | 0.06%         | Russian Federation          |
| 7  | 1424                          | 0.53%  | 244   | 0.11%  | 191979    | 0.06%         | Czech Republic              |
| 8  | 867                           | 0.32%  | 618   | 0.28%  | 82676     | 0.03%         | Brazil                      |
| 9  | 764                           | 0.28%  | 532   | 0.24%  | 188328    | 0.06%         | India                       |
| 10 | 636                           | 0.24%  | 476   | 0.22%  | 76365     | 0.02%         | - 1                         |
| 11 | 456                           | 0.17%  | 439   | 0.20%  | 472140    | 0.15%         | US Government (gov)         |
| 12 | 452                           | 0.17%  | 386   | 0.18%  | 160639    |               | Canada                      |
| 13 | 449                           | 0.17%  | 316   | 0.14%  |           |               | Poland                      |
| 14 | 393                           | 0.15%  | 262   | 0.12%  |           |               | Serbia                      |
| 15 | 347                           | 0.13%  | 231   | 0.10%  |           |               | Argentina                   |
| 16 | 307                           | 0.11%  | 244   | 0.11%  |           |               | Non-Profit (Churches, etc.) |
| 17 | 282                           | 0.10%  | 222   | 0.10%  |           |               | Mexico                      |
| 18 | 278                           | 0.10%  | 243   | 0.11%  |           |               | Singapore                   |
| 19 | 264                           | 0.10%  | 175   | 0.08%  |           |               | France                      |
| 20 | 263                           | 0.10%  | 174   | 0.08%  |           |               | Turkey                      |
| 21 | 254                           | 0.09%  | 254   | 0.12%  | 273175    | 0.09%         | Generic TLD (info)          |