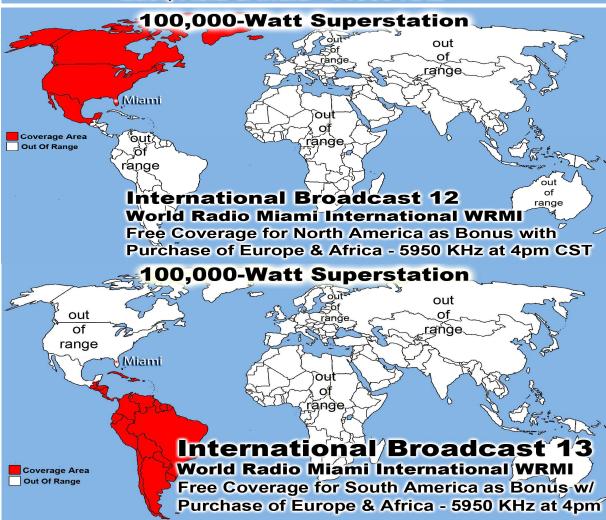

## **Bro William Ralston was Set Apart as Trustee & Minister**

Last Weeks Offering: \$ 1,340

Last Weeks Attendance: 193 + children

Prayer Requests last week: 14

Bible Class Tuesday-Friday William 10AM

Baptized: Chris Bartlett

Prison Chaplain: Eddie Frazier Baptized Last Sunday: 7 Prison Baptisms 2018: 249 Prison Baptisms 2017: 523 since 1998 - Over 19.000 Souls

# Approximately 2,000 Meals Per Week OVER 100,000 meals per year

Lifeline Chaplaincy Brethren visit hospital patients regularly offering spiritual support & encouragement, Call lifeline at 214-678-0303 & give them a name of someone to visit.

\*\*\*\*The LADIES DAY POT LUCK on 2nd Saturday @ . \*\*\*\* If You Can't Bring Food, Please Just Bring Yourself!! Call Vicky Williams w/Questions 214-821-2123

**Monthly Web Statistics June 268,897 Hits Total First Time Visits** 11,941 **Total home worship sites 10,587** Written Lessons June 143,887

**Total Hits Year Over 3,049,380 113 Countries World Wide** Real audio Lessons 1,198,991

|          | Summary by Month |       |              |                |            |           |        |         |         |        |
|----------|------------------|-------|--------------|----------------|------------|-----------|--------|---------|---------|--------|
| Mondh    | Daily Avg        |       |              | Monthly Totals |            |           |        |         |         |        |
| Month    | Hits             | Files | <b>Pages</b> | Visits         | Sites      | KBytes    | Visits | Pages   | Files   | Hits   |
| May 2018 | 9029             | 7509  | 586          | 360            | 10440      | 284754015 | 11190  | 18182   | 232789  | 279925 |
| Apr 2018 | 9411             | 7886  | 663          | 395            | 10354      | 242492413 | 11876  | 19915   | 236583  | 282341 |
| Mar 2018 | 10773            | 9116  | 862          | 442            | 11607      | 267072338 | 13729  | 26734   | 282626  | 333981 |
| Feb 2018 | 11022            | 9239  | 750          | 451            | 12019      | 223861911 | 12633  | 21006   | 258710  | 308633 |
| Jan 2018 | 10092            | 8224  | 571          | 373            | 3693       | 41859610  | 2990   | 4573    | 65797   | 80737  |
| Dec 2017 | 10117            | 8194  | 711          | 477            | 13884      | 237906323 | 14802  | 22066   | 254039  | 313630 |
| Nov 2017 | 8430             | 6773  | 621          | 421            | 11627      | 165173262 | 12646  | 18656   | 203201  | 252918 |
| Oct 2017 | 8721             | 7098  | 648          | 435            | 11645      | 208599653 | 13492  | 20090   | 220055  | 270379 |
| Sep 2017 | 8118             | 6849  | 623          | 419            | 10888      | 220757785 | 12588  | 18700   | 205485  | 243549 |
| Aug 2017 | 7410             | 6064  | 659          | 400            | 10364      | 228065541 | 12411  | 20451   | 187991  | 229713 |
| Jul 2017 | 7385             | 6028  | 588          | 372            | 9513       | 251295307 | 11541  | 18244   | 186891  | 228945 |
| Jun 2017 | 7487             | 6134  | 634          | 414            | 8565       | 194431113 | 12426  | 19033   | 184024  | 224629 |
| Totals   |                  |       |              |                | 2566269271 | 142324    | 227650 | 2518191 | 3049380 |        |