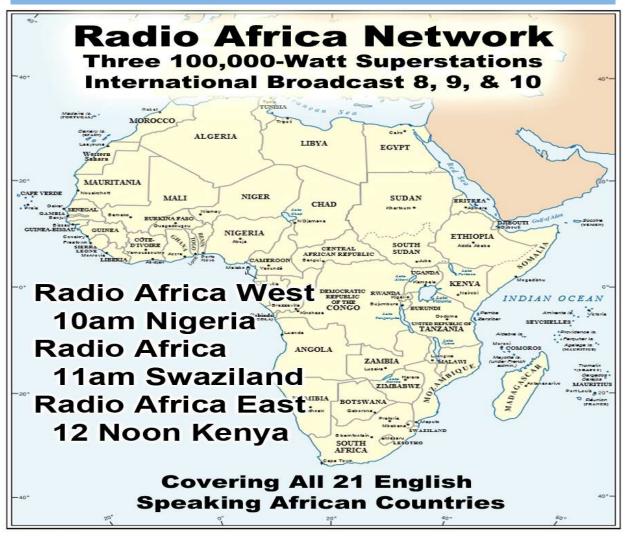

Prison Chaplain: Eddie Frazier Baptized Last Sunday: 7 Prison Baptisms 2018: 249 Prison Baptisms 2017: 523 since 1998 - Over 19.000 Souls