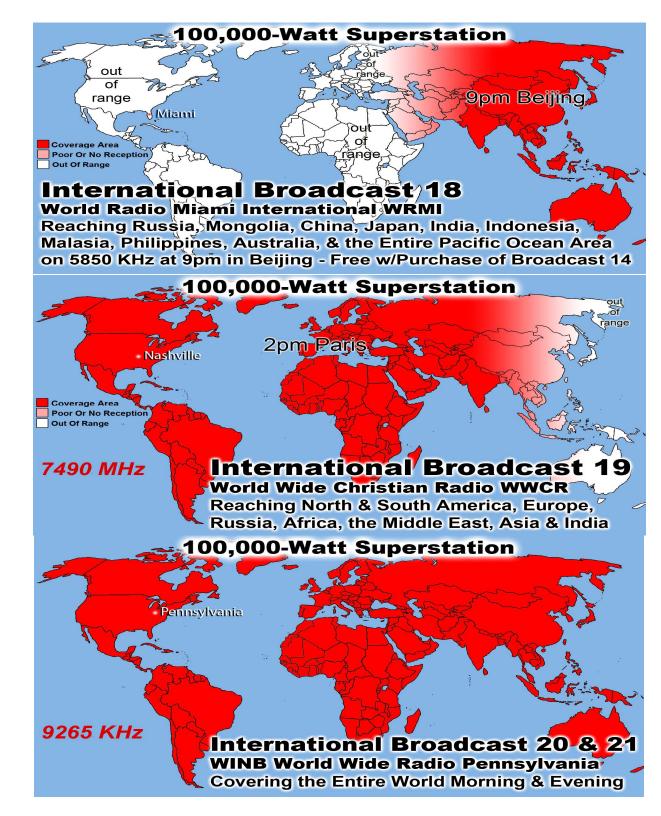

## **Bro William Ralston was Set Apart as Trustee & Minister**

Last Weeks Offering: \$ 1,340

Last Weeks Attendance: 193 + children

Prayer Requests last week: 14

Bible Class Tuesday-Friday William 10AM

Baptized: Chris Bartlett

Prison Chaplain: Eddie Frazier Baptized Last Sunday: 7 Prison Baptisms 2018: 249 Prison Baptisms 2017: 523 since 1998 - Over 19.000 Souls

# Approximately 2,000 Meals Per Week OVER 100,000 meals per year

Lifeline Chaplaincy Brethren visit hospital patients regularly offering spiritual support & encouragement, Call lifeline at 214-678-0303 & give them a name of someone to visit.

\*\*\*\*The LADIES DAY POT LUCK on 2nd Saturday @ . \*\*\*\* If You Can't Bring Food, Please Just Bring Yourself!! Call Vicky Williams w/Questions 214-821-2123

**Monthly Web Statistics June 268,897 Hits Total First Time Visits** 11,941 **Total home worship sites 10,587** Written Lessons June 143,887

**Total Hits Year Over 3,049,380 113 Countries World Wide** Real audio Lessons 1,198,991

|          | Summary by Month |       |              |                |            |           |        |         |         |        |
|----------|------------------|-------|--------------|----------------|------------|-----------|--------|---------|---------|--------|
| Mondh    | Daily Avg        |       |              | Monthly Totals |            |           |        |         |         |        |
| Month    | Hits             | Files | <b>Pages</b> | Visits         | Sites      | KBytes    | Visits | Pages   | Files   | Hits   |
| May 2018 | 9029             | 7509  | 586          | 360            | 10440      | 284754015 | 11190  | 18182   | 232789  | 279925 |
| Apr 2018 | 9411             | 7886  | 663          | 395            | 10354      | 242492413 | 11876  | 19915   | 236583  | 282341 |
| Mar 2018 | 10773            | 9116  | 862          | 442            | 11607      | 267072338 | 13729  | 26734   | 282626  | 333981 |
| Feb 2018 | 11022            | 9239  | 750          | 451            | 12019      | 223861911 | 12633  | 21006   | 258710  | 308633 |
| Jan 2018 | 10092            | 8224  | 571          | 373            | 3693       | 41859610  | 2990   | 4573    | 65797   | 80737  |
| Dec 2017 | 10117            | 8194  | 711          | 477            | 13884      | 237906323 | 14802  | 22066   | 254039  | 313630 |
| Nov 2017 | 8430             | 6773  | 621          | 421            | 11627      | 165173262 | 12646  | 18656   | 203201  | 252918 |
| Oct 2017 | 8721             | 7098  | 648          | 435            | 11645      | 208599653 | 13492  | 20090   | 220055  | 270379 |
| Sep 2017 | 8118             | 6849  | 623          | 419            | 10888      | 220757785 | 12588  | 18700   | 205485  | 243549 |
| Aug 2017 | 7410             | 6064  | 659          | 400            | 10364      | 228065541 | 12411  | 20451   | 187991  | 229713 |
| Jul 2017 | 7385             | 6028  | 588          | 372            | 9513       | 251295307 | 11541  | 18244   | 186891  | 228945 |
| Jun 2017 | 7487             | 6134  | 634          | 414            | 8565       | 194431113 | 12426  | 19033   | 184024  | 224629 |
| Totals   |                  |       |              |                | 2566269271 | 142324    | 227650 | 2518191 | 3049380 |        |