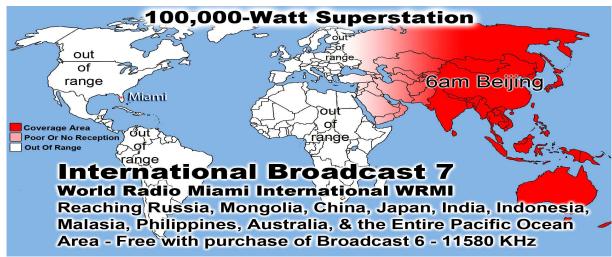

Prison Chaplain: Eddie Frazier Baptized Last Sunday: 7 Prison Baptisms 2018: 249 Prison Baptisms 2017: 523 since 1998 - Over 19.000 Souls