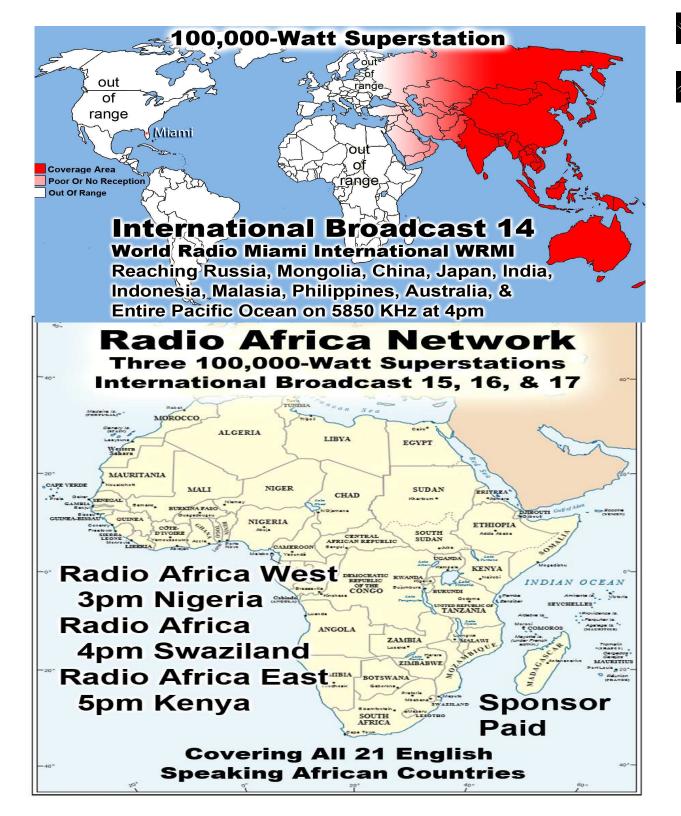

Prison Chaplain: Eddie Frazier Baptized Last Sunday: 7 Prison Baptisms 2018: 249 Prison Baptisms 2017: 523 since 1998 - Over 19.000 Souls