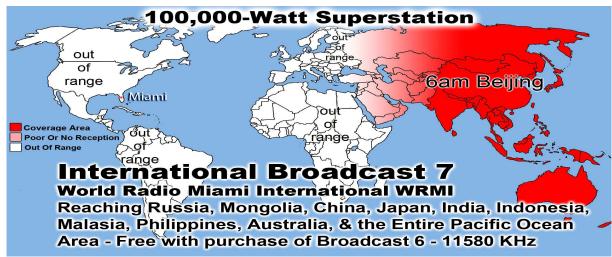

MORE OPPORTUNITY TODAY THAN EVER BEFORE IN HISTORY

JESUS CRUCIFIED |

KING JAMES BIBLE

+T+ 30AD 300 MILLION 1611AD 500 MILLION

TODAY THERE ARE: 7.5 BILLION SOULS 2011AD 6,987,000,000 1995AD 5,760,000,000 1950AD 2,516,000,000 1900AD 1,656,000,000 1850AD 1,265,000,000