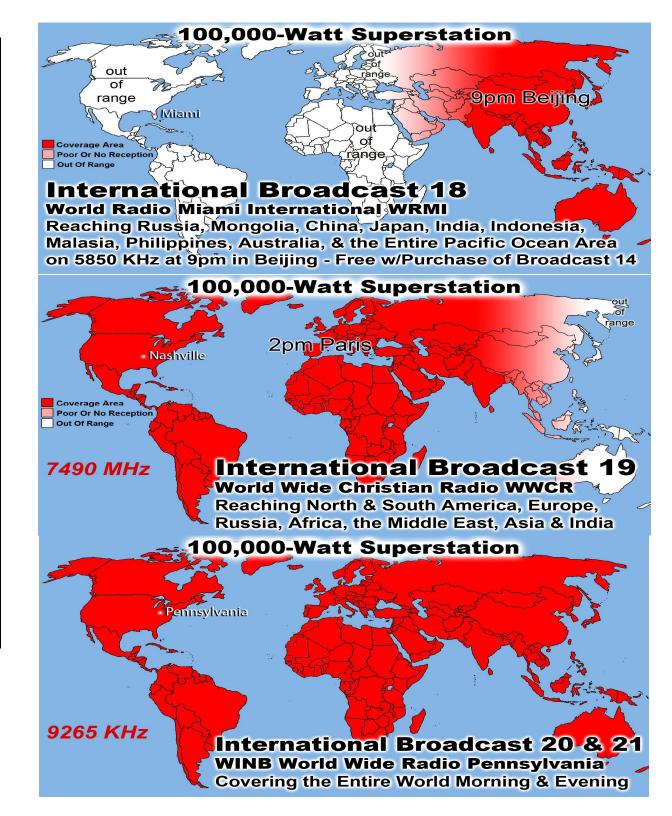

Prison Chaplain: Eddie Frazier Baptized Last Sunday: 7 Prison Baptisms 2018: 249 Prison Baptisms 2017: 523 since 1998 - Over 19.000 Souls