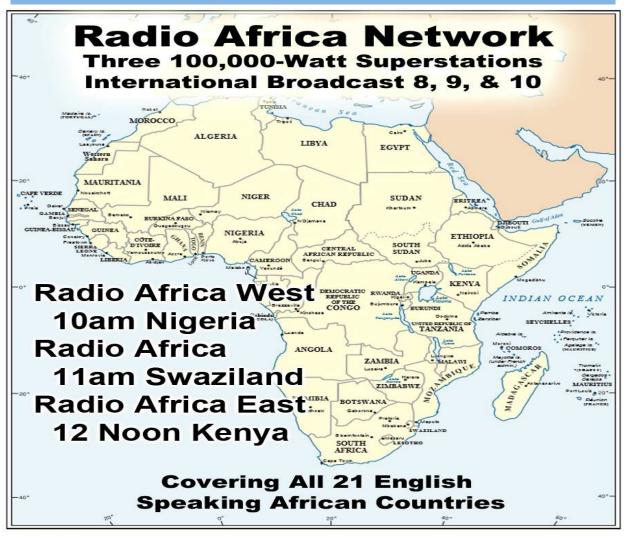

MORE OPPORTUNITY TODAY THAN EVER BEFORE IN HISTORY

JESUS CRUCIFIED |

KING JAMES BIBLE

+T+ 30AD 300 MILLION 1611AD 500 MILLION

TODAY THERE ARE: 7.5 BILLION SOULS 2011AD 6,987,000,000 1995AD 5,760,000,000 1950AD 2,516,000,000 1900AD 1,656,000,000 1850AD 1,265,000,000