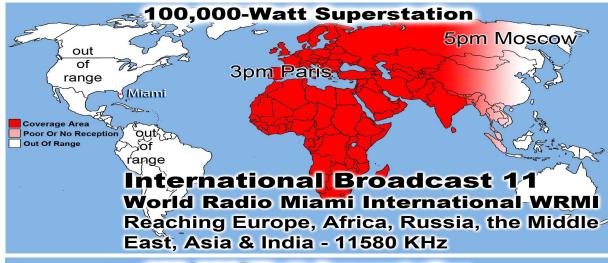

Prison Chaplain: Eddie Frazier Baptized Last Sunday: 7 Prison Baptisms 2018: 249 Prison Baptisms 2017: 523 since 1998 - Over 19.000 Souls