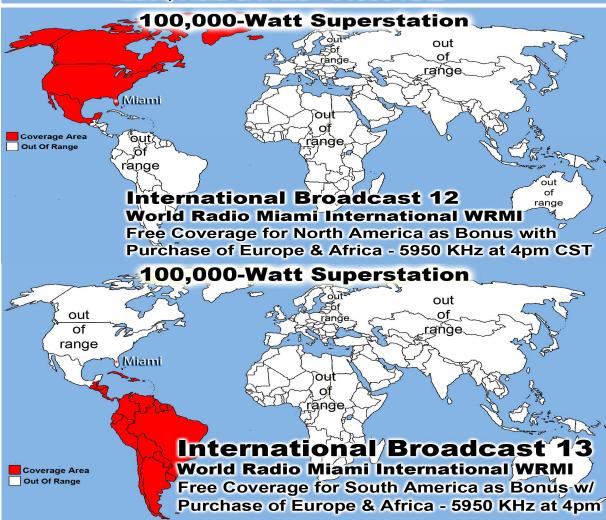

Prison Chaplain: Eddie Frazier Baptized Last Sunday: 7 Prison Baptisms 2018: 249 Prison Baptisms 2017: 523 since 1998 - Over 19.000 Souls