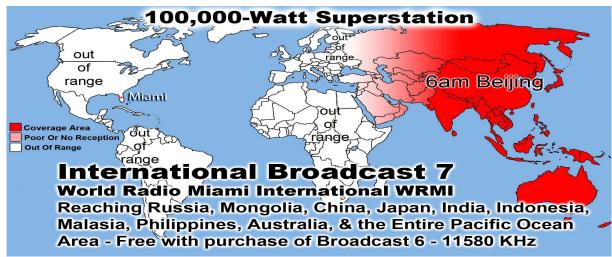

## **Bro William Ralston was Set Apart as Trustee & Minister**

Last Weeks Offering: \$ 1,475

Last Weeks Attendance: 183 + children

Prayer Requests last week: 17

Bible Class Tuesday-Friday William 10AM

Prison Chaplain: Eddie Frazier Baptized Last Sunday: 7 Prison Baptisms 2018: 249 Prison Baptisms 2017: 523 since 1998 - Over 19.000 Souls