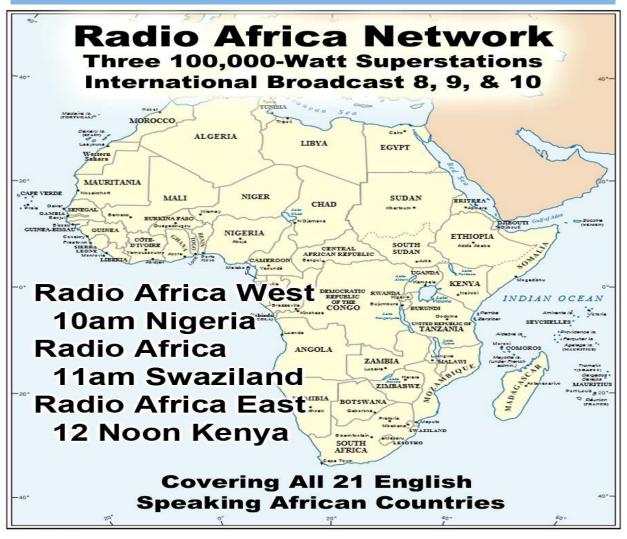

## **Bro William Ralston was Set Apart as Trustee & Minister**

Last Weeks Offering: \$ 1,475

Last Weeks Attendance: 183 + children

Prayer Requests last week: 17

Bible Class Tuesday-Friday William 10AM

Prison Chaplain: Eddie Frazier Baptized Last Sunday: 7 Prison Baptisms 2018: 249 Prison Baptisms 2017: 523 since 1998 - Over 19.000 Souls