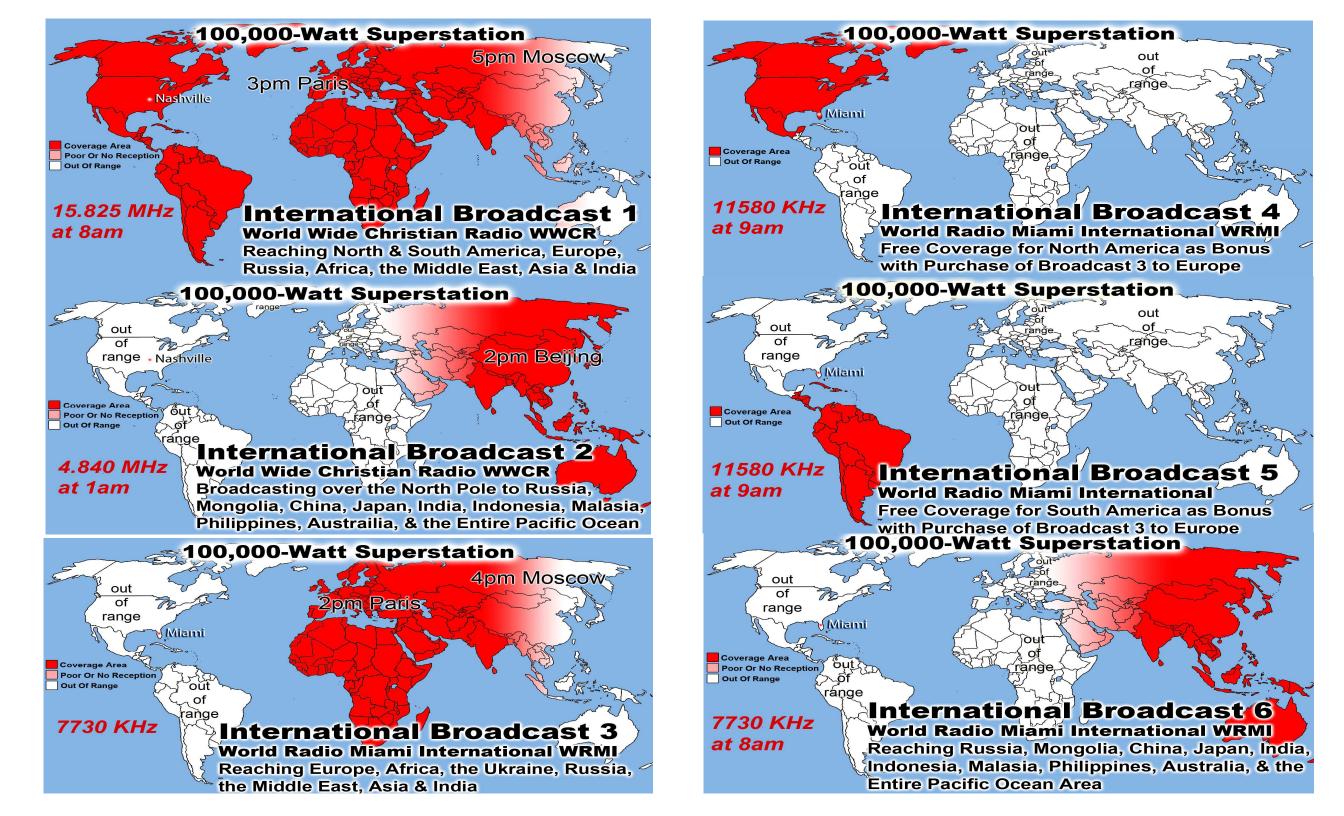

# Approximately 2,000 Meals Per Week OVER 100,000 meals per year

Lifeline Chaplaincy Brethren visit hospital patients regularly offering spiritual support & encouragement, Call lifeline at 214-678-0303 & give them a name of someone to visit.

\*\*\*\*The LADIES DAY POT LUCK on 2nd Saturday @ . \*\*\*\* If You Can't Bring Food, Please Just Bring Yourself!! Call Vicky Williams w/Questions 214-821-2123

**Monthly Web Statistics June 268,897 Hits Total First Time Visits** 11,941 **Total home worship sites 10,587** Written Lessons June 143,887

**Total Hits Year Over 3,049,380 113 Countries World Wide** Real audio Lessons 1,198,991

|          | Summary by Month |       |              |                |            |           |        |         |         |        |
|----------|------------------|-------|--------------|----------------|------------|-----------|--------|---------|---------|--------|
| Month    | Daily Avg        |       |              | Monthly Totals |            |           |        |         |         |        |
| Month    | Hits             | Files | <b>Pages</b> | Visits         | Sites      | KBytes    | Visits | Pages   | Files   | Hits   |
| May 2018 | 9029             | 7509  | 586          | 360            | 10440      | 284754015 | 11190  | 18182   | 232789  | 279925 |
| Apr 2018 | 9411             | 7886  | 663          | 395            | 10354      | 242492413 | 11876  | 19915   | 236583  | 282341 |
| Mar 2018 | 10773            | 9116  | 862          | 442            | 11607      | 267072338 | 13729  | 26734   | 282626  | 333981 |
| Feb 2018 | 11022            | 9239  | 750          | 451            | 12019      | 223861911 | 12633  | 21006   | 258710  | 308633 |
| Jan 2018 | 10092            | 8224  | 571          | 373            | 3693       | 41859610  | 2990   | 4573    | 65797   | 80737  |
| Dec 2017 | 10117            | 8194  | 711          | 477            | 13884      | 237906323 | 14802  | 22066   | 254039  | 313630 |
| Nov 2017 | 8430             | 6773  | 621          | 421            | 11627      | 165173262 | 12646  | 18656   | 203201  | 252918 |
| Oct 2017 | 8721             | 7098  | 648          | 435            | 11645      | 208599653 | 13492  | 20090   | 220055  | 270379 |
| Sep 2017 | 8118             | 6849  | 623          | 419            | 10888      | 220757785 | 12588  | 18700   | 205485  | 243549 |
| Aug 2017 | 7410             | 6064  | 659          | 400            | 10364      | 228065541 | 12411  | 20451   | 187991  | 229713 |
| Jul 2017 | 7385             | 6028  | 588          | 372            | 9513       | 251295307 | 11541  | 18244   | 186891  | 228945 |
| Jun 2017 | 7487             | 6134  | 634          | 414            | 8565       | 194431113 | 12426  | 19033   | 184024  | 224629 |
| Totals   |                  |       |              |                | 2566269271 | 142324    | 227650 | 2518191 | 3049380 |        |

|    | Top 21 of 114 Total Countries |        |       |        |           |               |                             |
|----|-------------------------------|--------|-------|--------|-----------|---------------|-----------------------------|
| #  | Hits                          | Hits   | Files | Files  | KBytes    | <b>KBytes</b> | Country                     |
| 1  | 90484                         | 33.65% | 78130 | 35.42% | 59753694  | 19.54%        | Network (net)               |
| 2  | 83200                         | 30.94% | 72271 | 32.77% | 95712994  | 31.30%        | Commercial (com)            |
| 3  | 73151                         | 27.20% | 59490 | 26.97% | 118443604 | 38.74%        | Unresolved/Unknown          |
| 4  | 5466                          | 2.03%  | 4140  | 1.88%  | 17938420  | 5.87%         | European Union              |
| 5  | 3026                          | 1.13%  | 2668  | 1.21%  | 10215538  | 3.34%         | Germany                     |
| 6  | 1832                          | 0.68%  | 1149  | 0.52%  | 196512    | 0.06%         | Russian Federation          |
| 7  | 1424                          | 0.53%  | 244   | 0.11%  | 191979    | 0.06%         | Czech Republic              |
| 8  | 867                           | 0.32%  | 618   | 0.28%  | 82676     | 0.03%         | Brazil                      |
| 9  | 764                           | 0.28%  | 532   | 0.24%  | 188328    | 0.06%         | India                       |
| 10 | 636                           | 0.24%  | 476   | 0.22%  | 76365     | 0.02%         | - 1                         |
| 11 | 456                           | 0.17%  | 439   | 0.20%  | 472140    | 0.15%         | US Government (gov)         |
| 12 | 452                           | 0.17%  | 386   | 0.18%  | 160639    |               | Canada                      |
| 13 | 449                           | 0.17%  | 316   | 0.14%  |           |               | Poland                      |
| 14 | 393                           | 0.15%  | 262   | 0.12%  |           |               | Serbia                      |
| 15 | 347                           | 0.13%  | 231   | 0.10%  |           |               | Argentina                   |
| 16 | 307                           | 0.11%  | 244   | 0.11%  |           |               | Non-Profit (Churches, etc.) |
| 17 | 282                           | 0.10%  | 222   | 0.10%  |           |               | Mexico                      |
| 18 | 278                           | 0.10%  | 243   | 0.11%  |           |               | Singapore                   |
| 19 | 264                           | 0.10%  | 175   | 0.08%  |           |               | France                      |
| 20 | 263                           | 0.10%  | 174   | 0.08%  |           |               | Turkey                      |
| 21 | 254                           | 0.09%  | 254   | 0.12%  | 273175    | 0.09%         | Generic TLD (info)          |