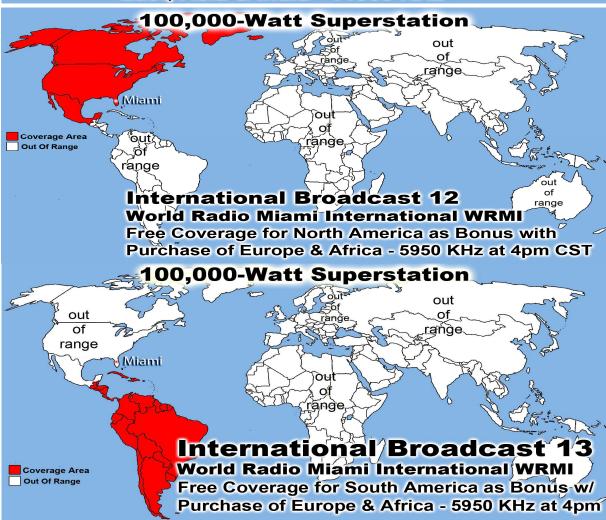

|               | Argentina                   |
| 16 | 307                           | 0.11%  | 244   | 0.11%  |           |               | Non-Profit (Churches, etc.) |
| 17 | 282                           | 0.10%  | 222   | 0.10%  |           |               | Mexico                      |
| 18 | 278                           | 0.10%  | 243   | 0.11%  |           |               | Singapore                   |
| 19 | 264                           | 0.10%  | 175   | 0.08%  |           |               | France                      |
| 20 | 263                           | 0.10%  | 174   | 0.08%  |           |               | Turkey                      |
| 21 | 254                           | 0.09%  | 254   | 0.12%  | 273175    | 0.09%         | Generic TLD (info)          |











MORE OPPORTUNITY TODAY THAN EVER BEFORE IN HISTORY

JESUS CRUCIFIED |

KING JAMES BIBLE

+T+ 30AD 300 MILLION 1611AD 500 MILLION

TODAY THERE ARE: 7.5 BILLION SOULS 2011AD 6,987,000,000 1995AD 5,760,000,000 1950AD 2,516,000,000 1900AD 1,656,000,000 1850AD 1,265,000,000