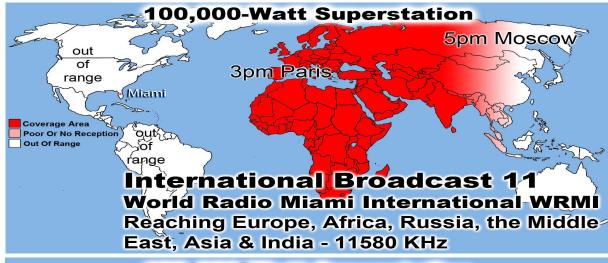

|           |               | Argentina                   |
| 16 | 307                           | 0.11%  | 244   | 0.11%  |           |               | Non-Profit (Churches, etc.) |
| 17 | 282                           | 0.10%  | 222   | 0.10%  |           |               | Mexico                      |
| 18 | 278                           | 0.10%  | 243   | 0.11%  |           |               | Singapore                   |
| 19 | 264                           | 0.10%  | 175   | 0.08%  |           |               | France                      |
| 20 | 263                           | 0.10%  | 174   | 0.08%  |           |               | Turkey                      |
| 21 | 254                           | 0.09%  | 254   | 0.12%  | 273175    | 0.09%         | Generic TLD (info)          |











MORE OPPORTUNITY TODAY THAN EVER BEFORE IN HISTORY

JESUS CRUCIFIED |

KING JAMES BIBLE

+T+ 30AD 300 MILLION 1611AD 500 MILLION

TODAY THERE ARE: 7.5 BILLION SOULS 2011AD 6,987,000,000 1995AD 5,760,000,000 1950AD 2,516,000,000 1900AD 1,656,000,000 1850AD 1,265,000,000