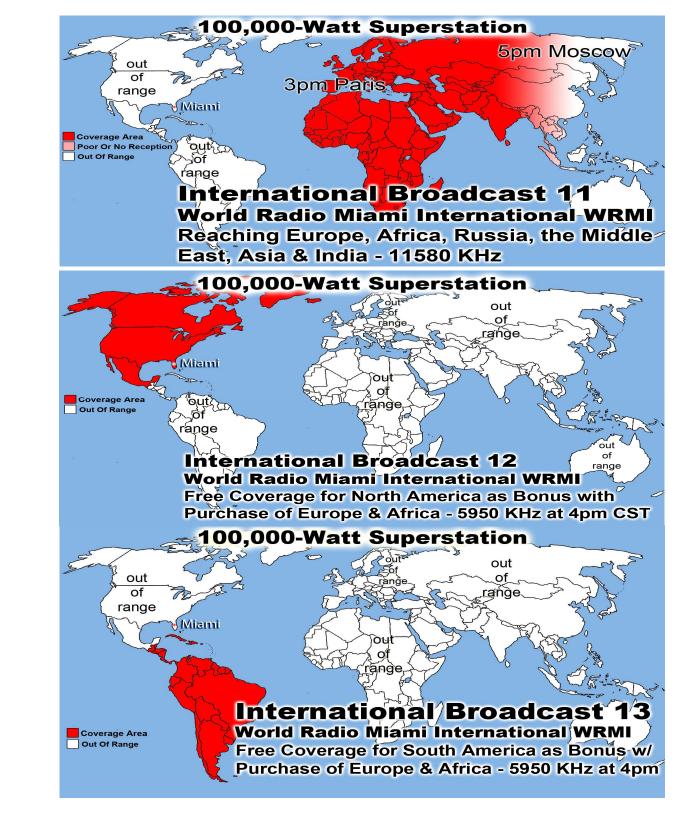

## International Broadcast 18

out of

range

Coverage Area

Out Of Range

Miami

World Radio Miami International WRMI Reaching Russia, Mongolia, China, Japan, India, Indonesia, Malasia, Philippines, Australia, & the Entire Pacific Ocean Area on 5850 KHz at 9pm in Beijing - Free w/Purchase of Broadcast 14