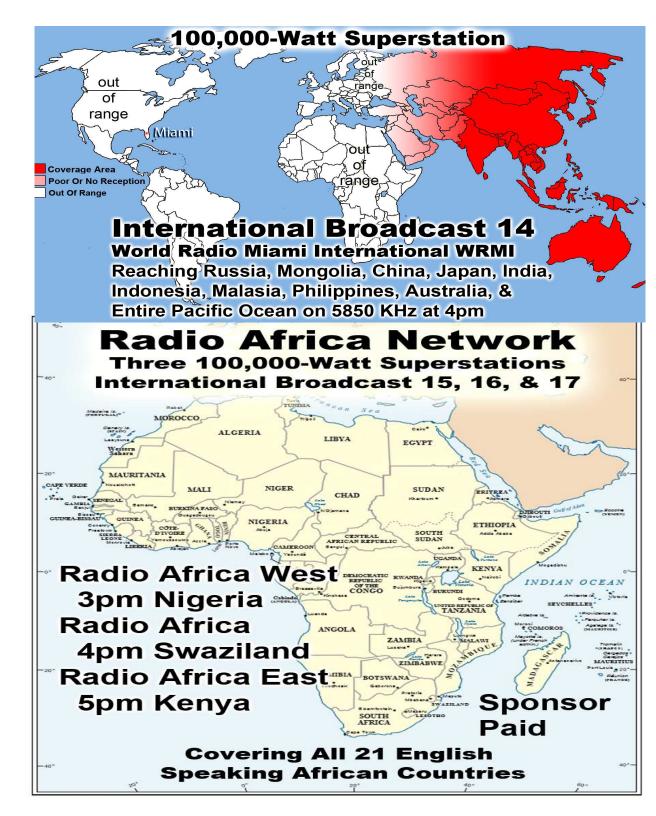

## International Broadcast 18

out of

range

Coverage Area

Out Of Range

Miami

World Radio Miami International WRMI Reaching Russia, Mongolia, China, Japan, India, Indonesia, Malasia, Philippines, Australia, & the Entire Pacific Ocean Area on 5850 KHz at 9pm in Beijing - Free w/Purchase of Broadcast 14