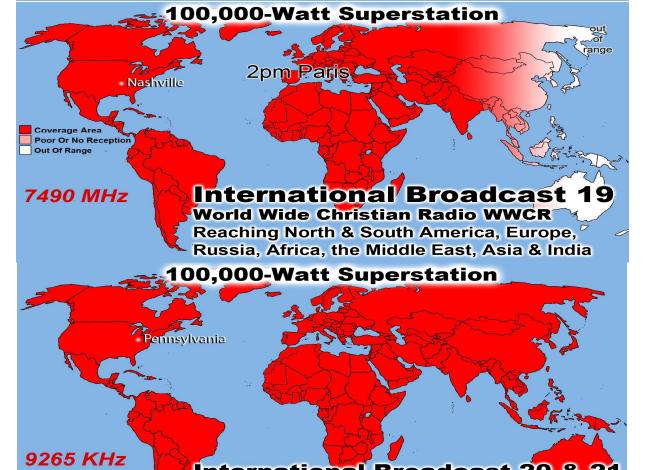

#### 100,000-Watt Superstation

rande

**9pm Beijing** 

## International Broadcast 18

out of

range

Coverage Area

Out Of Range

Miami

World Radio Miami International WRMI Reaching Russia, Mongolia, China, Japan, India, Indonesia, Malasia, Philippines, Australia, & the Entire Pacific Ocean Area on 5850 KHz at 9pm in Beijing - Free w/Purchase of Broadcast 14

International Broadcast 20 & 21 WINB World Wide Radio Pennsylvania Covering the Entire World Morning & Evening