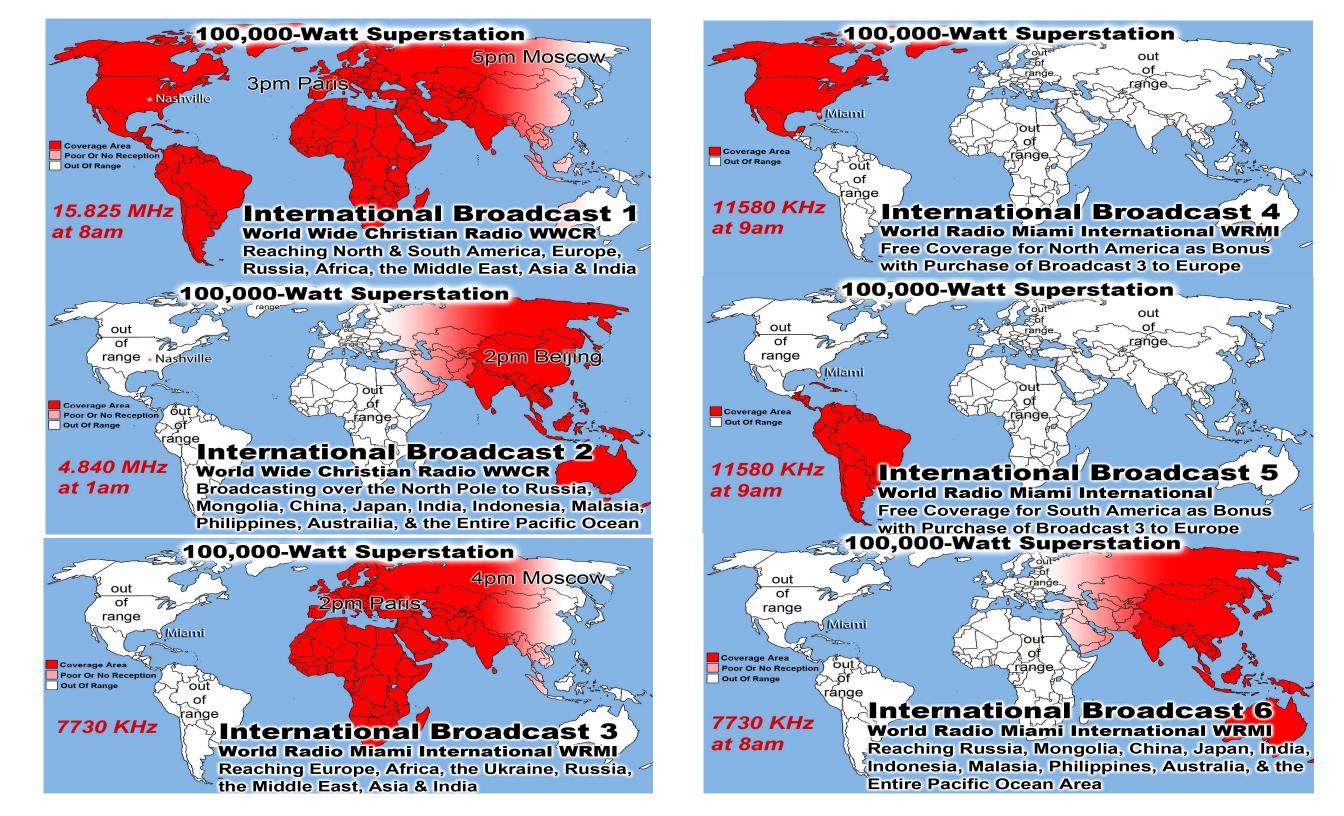

#### 100,000-Watt Superstation

rande

**9pm Beijing** 

## International Broadcast 18

out of

range

Coverage Area

Out Of Range

Miami

World Radio Miami International WRMI Reaching Russia, Mongolia, China, Japan, India, Indonesia, Malasia, Philippines, Australia, & the Entire Pacific Ocean Area on 5850 KHz at 9pm in Beijing - Free w/Purchase of Broadcast 14

International Broadcast 20 & 21 WINB World Wide Radio Pennsylvania Covering the Entire World Morning & Evening