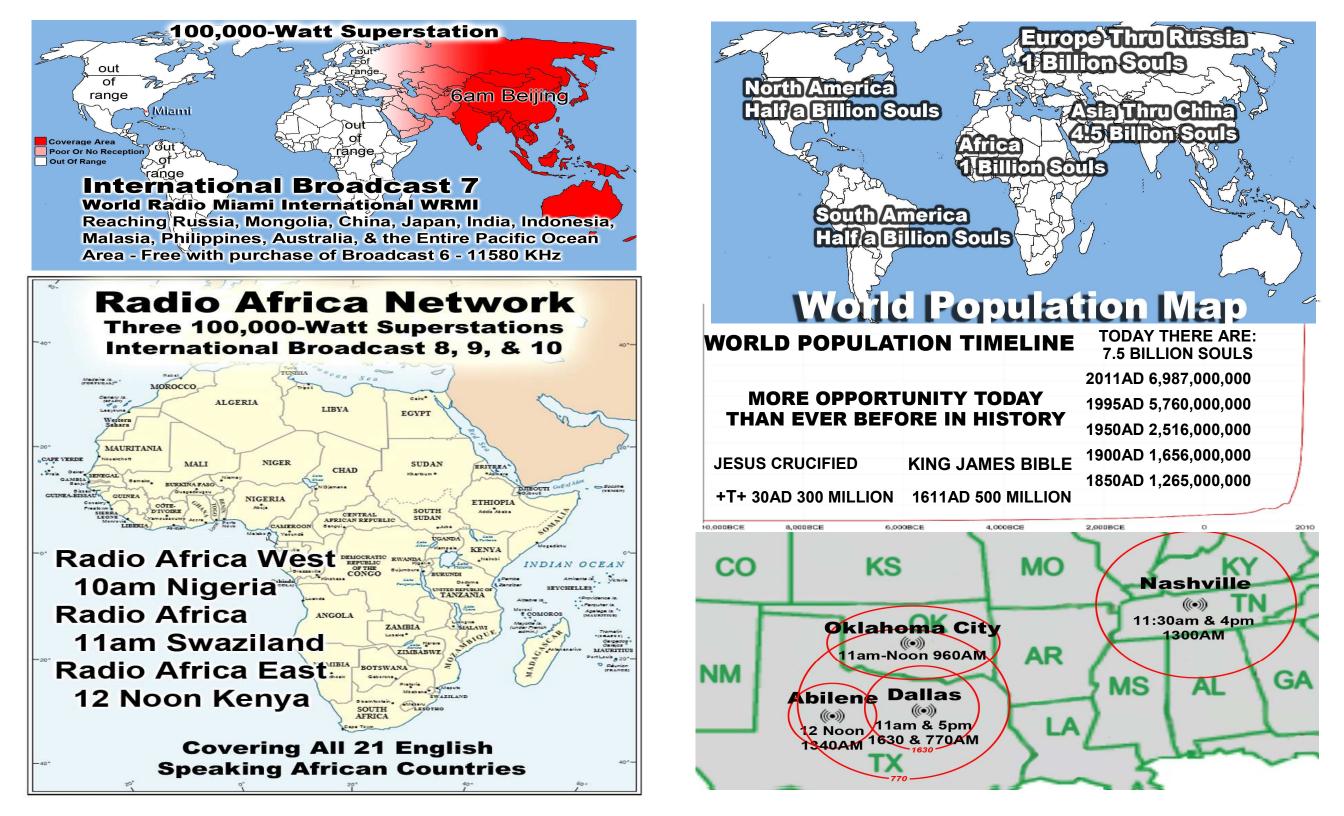

## International Broadcast 18

out of

range

Coverage Area

Out Of Range

Miami

World Radio Miami International WRMI Reaching Russia, Mongolia, China, Japan, India, Indonesia, Malasia, Philippines, Australia, & the Entire Pacific Ocean Area on 5850 KHz at 9pm in Beijing - Free w/Purchase of Broadcast 14