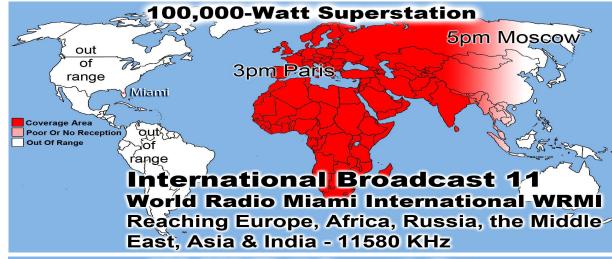

## **Bro L.M. Ash Buried Next To Deloris Sat.**

Last Weeks Offering: \$1,630.00 Last Weeks Attendance: 173 + children

Prayer Requests last week: 11

Bible Class Tuesday-Friday William 10AM

Prison Chaplain: Eddie Frazier Baptized Last Sunday: 5 Prison Baptisms 2018: 193 Prison Baptisms 2017: 523 since 1998 - Over 19.000 Souls