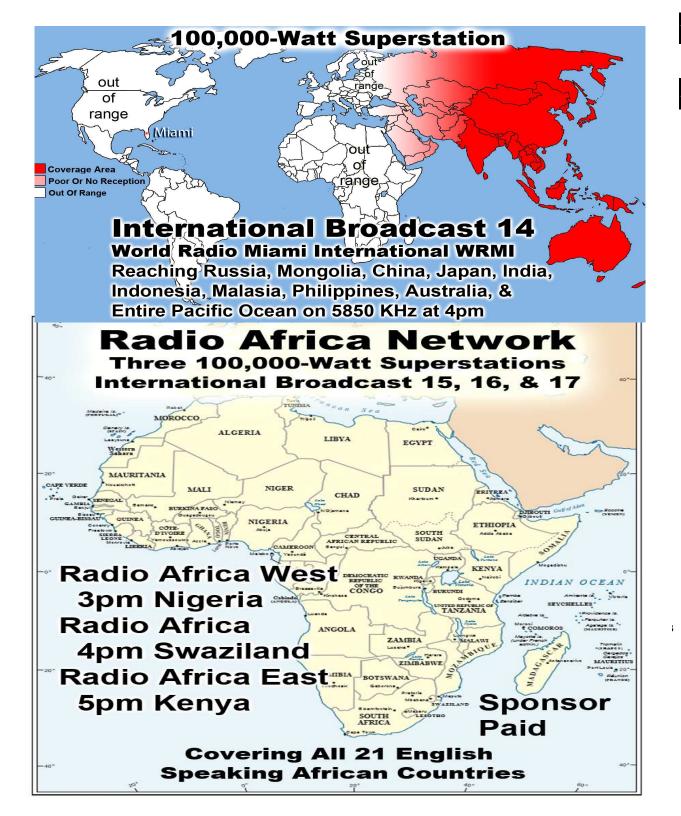

## **Bro L.M. Ash Buried Next To Deloris Sat.**

Last Weeks Offering: \$1,630.00 Last Weeks Attendance: 173 + children

Prayer Requests last week: 11

Bible Class Tuesday-Friday William 10AM

Prison Chaplain: Eddie Frazier Baptized Last Sunday: 5 Prison Baptisms 2018: 193 Prison Baptisms 2017: 523 since 1998 - Over 19.000 Souls