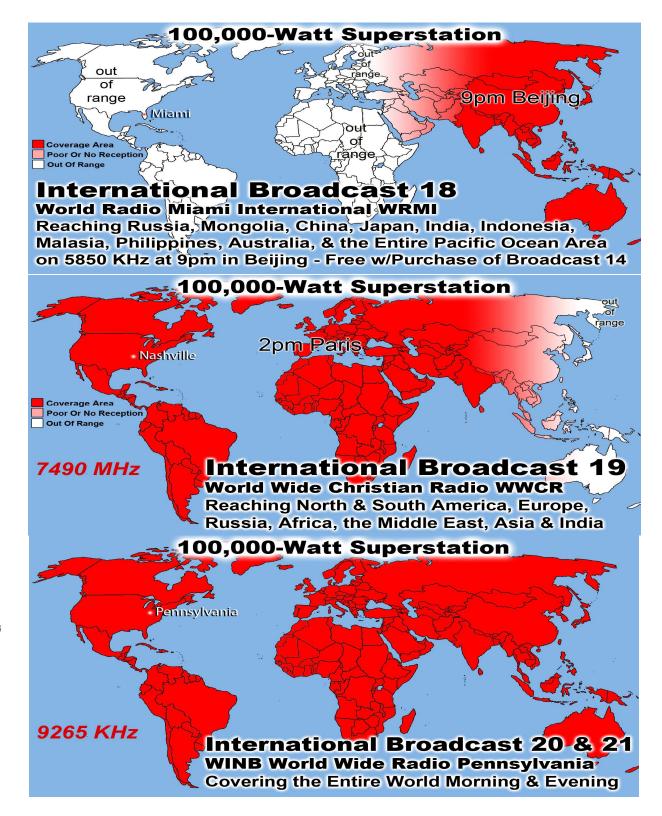

## **Bro L.M. Ash Buried Next To Deloris Sat.**

Last Weeks Offering: \$1,630.00 Last Weeks Attendance: 173 + children

Prayer Requests last week: 11

Bible Class Tuesday-Friday William 10AM

Prison Chaplain: Eddie Frazier Baptized Last Sunday: 5 Prison Baptisms 2018: 193 Prison Baptisms 2017: 523 since 1998 - Over 19.000 Souls