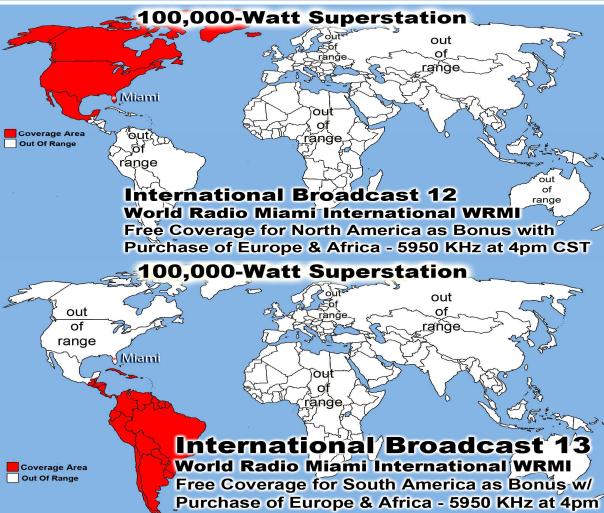

## **Bro L.M. Ash Buried Next To Deloris Sat.**

Last Weeks Offering: \$1,630.00 Last Weeks Attendance: 173 + children

Prayer Requests last week: 11

Bible Class Tuesday-Friday William 10AM

Prison Chaplain: Eddie Frazier Baptized Last Sunday: 5 Prison Baptisms 2018: 193 Prison Baptisms 2017: 523 since 1998 - Over 19.000 Souls