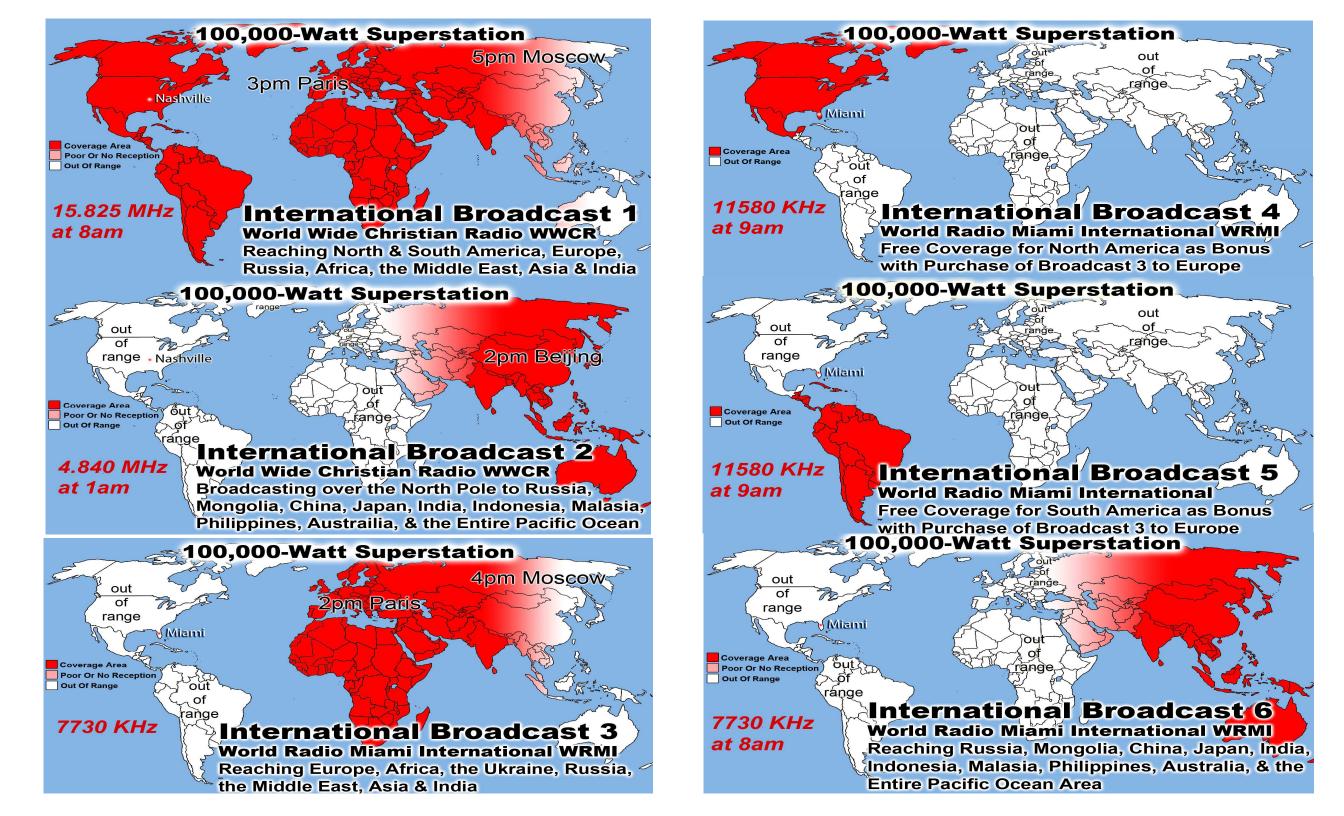

## **Bro L.M. Ash Buried Next To Deloris Sat.**

Last Weeks Offering: \$1,630.00 Last Weeks Attendance: 173 + children

Prayer Requests last week: 11

Bible Class Tuesday-Friday William 10AM

Prison Chaplain: Eddie Frazier Baptized Last Sunday: 5 Prison Baptisms 2018: 193 Prison Baptisms 2017: 523 since 1998 - Over 19.000 Souls