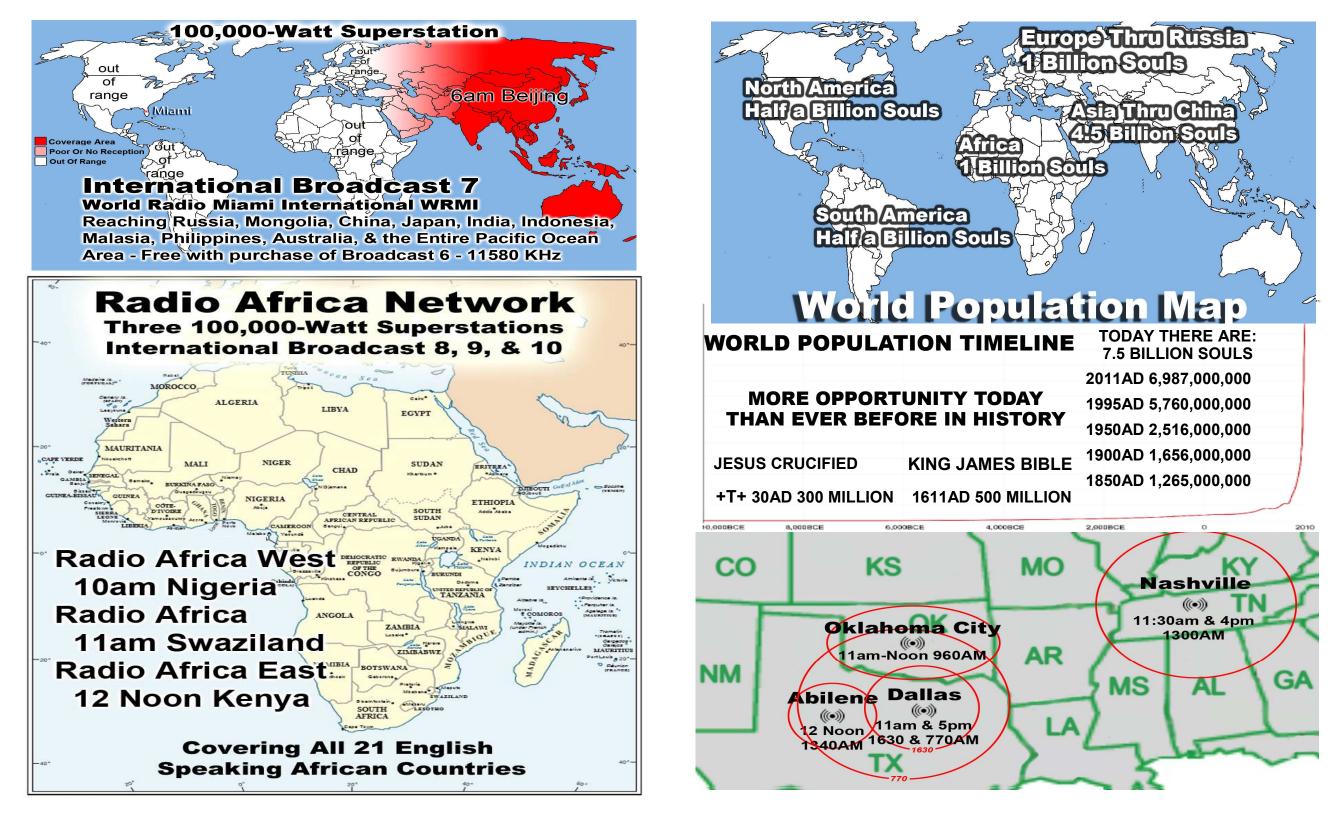

r>nd                        | (gov)  |
| 10<br>11<br>12<br>13<br>14<br>15<br>16<br>17<br>18<br>19 | 52<br>50<br>35<br>30<br>22 | 06<br>57<br>57<br>07<br>00<br>3<br>0 | 0.18%<br>0.13%<br>0.11%<br>0.08% |       | 348<br>304<br>304<br>140 | 0.13<br>0.13<br>0.06 | 2211'           %         2211'           %         6062'           %         6760'           %         45050'           %         412' | 7         0.00           7         0.00           7         0.00           8         0.00           5         0.00           1         0.00 | <ul> <li>% Austra</li> <li>% US Gc</li> <li>% Polanc</li> <li>2% Thaila</li> <li>% Turkey</li> </ul> | vernment<br>l<br>nd                        | (gov)  |

177

168

20

0.06%

0.06%

161

103

0.07%

0.04%

5566

4041

0.00%

0.00%

New Zealand

France