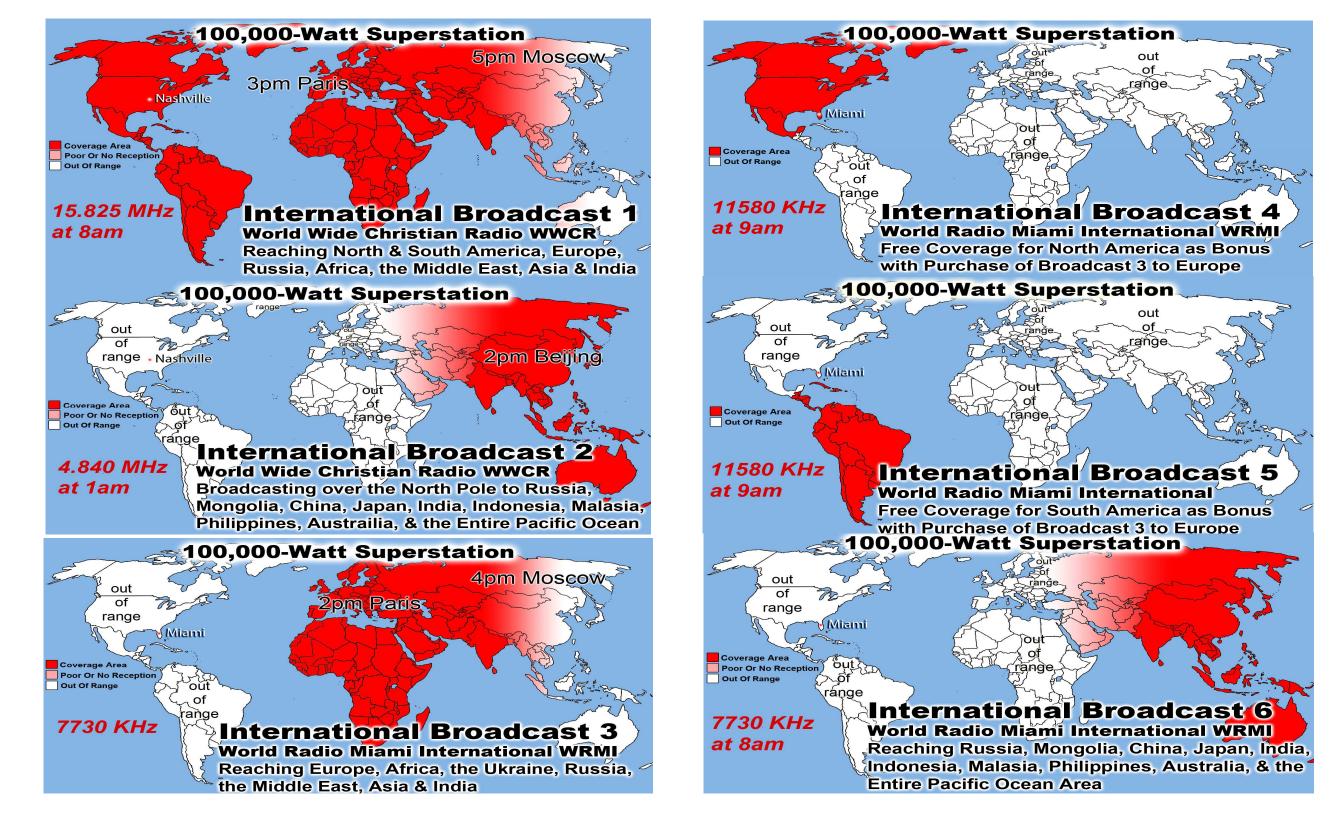

#### 100,000-Watt Superstation

rande

9pm Beijing

#### International Broadcast 18 World Radio Miami International WRMI

out of

range

Coverage Area

Out Of Range

Miami

Reaching Russia, Mongolia, China, Japan, India, Indonesia, Malasia, Philippines, Australia, & the Entire Pacific Ocean Area on 5850 KHz at 9pm in Beijing - Free w/Purchase of Broadcast 14