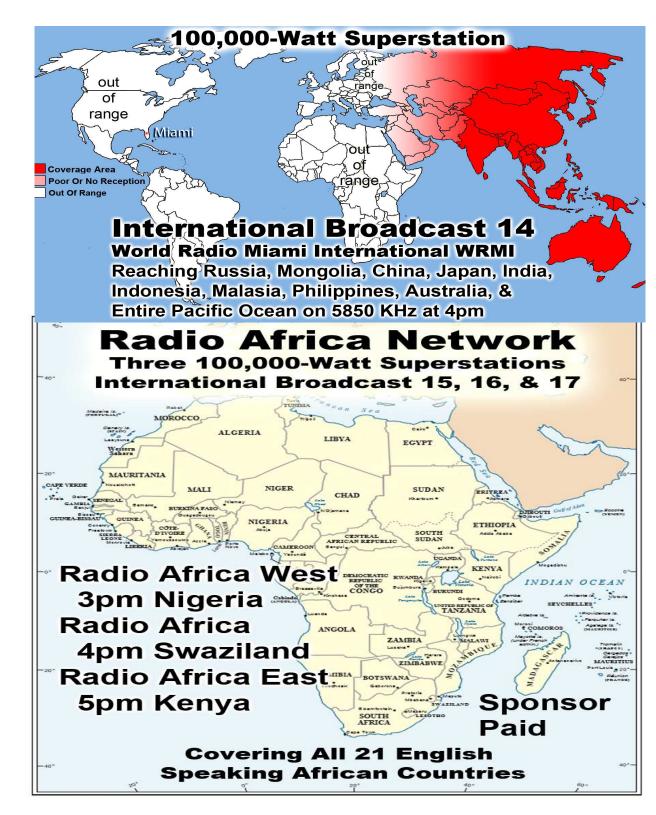

#### International Broadcast 18 World Radio Miami International WRMI

out of

range

Coverage Area

Out Of Range

Miami

Reaching Russia, Mongolia, China, Japan, India, Indonesia, Malasia, Philippines, Australia, & the Entire Pacific Ocean Area on 5850 KHz at 9pm in Beijing - Free w/Purchase of Broadcast 14