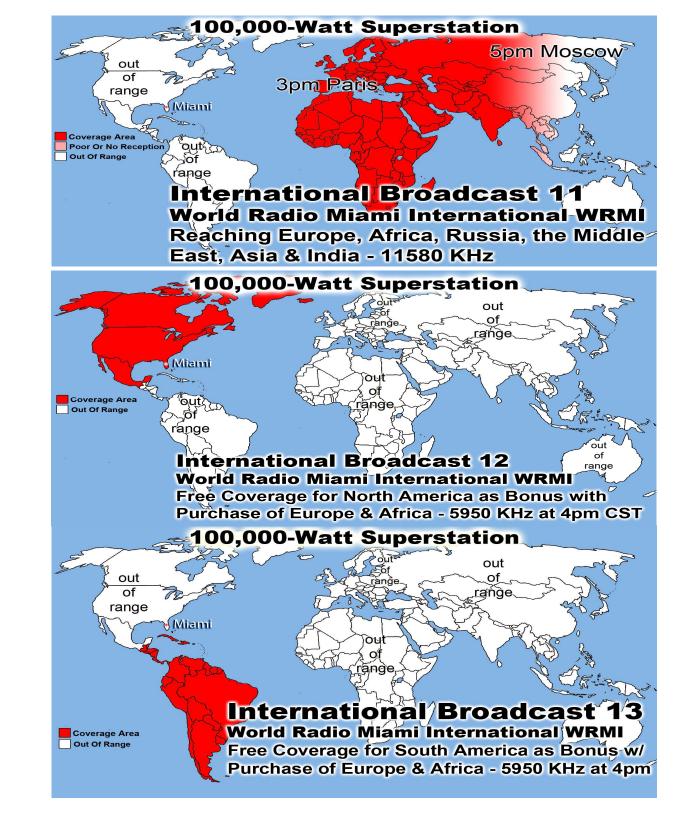

<br>nd                        | (gov)  |
| 10<br>11<br>12<br>13<br>14<br>15<br>16<br>17<br>18<br>19 | 52<br>50<br>35<br>30<br>22 | 06<br>57<br>57<br>07<br>00<br>3<br>0 | 0.18%<br>0.13%<br>0.11%<br>0.08% |       | 348<br>304<br>304<br>140 | 0.13<br>0.13<br>0.06 | 2211'           %         2211'           %         6062'           %         6760'           %         45050'           %         412' | 7         0.00           7         0.00           7         0.00           8         0.00           5         0.00           1         0.00 | <ul> <li>% Austra</li> <li>% US Gc</li> <li>% Polanc</li> <li>2% Thaila</li> <li>% Turkey</li> </ul> | vernment<br>l<br>nd                        | (gov)  |

177

168

20

0.06%

0.06%

161

103

0.07%

0.04%

5566

4041

0.00%

0.00%

New Zealand

France