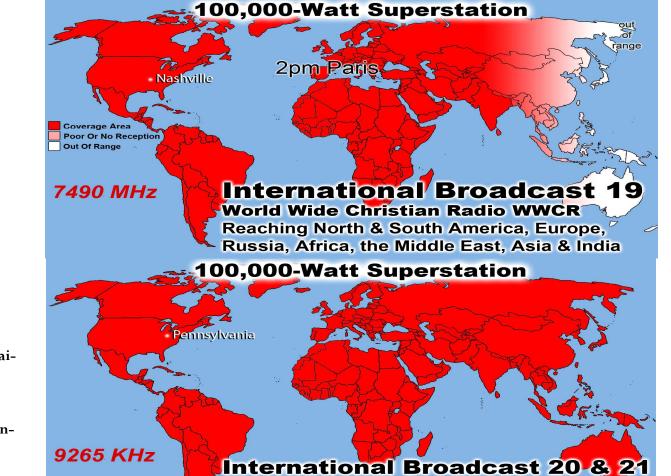

#### 100,000-Watt Superstation

rande

9pm Beijing

#### International Broadcast 18 World Radio Miami International WRMI

out of

range

Coverage Area

Out Of Range

Miami

Reaching Russia, Mongolia, China, Japan, India, Indonesia, Malasia, Philippines, Australia, & the Entire Pacific Ocean Area on 5850 KHz at 9pm in Beijing - Free w/Purchase of Broadcast 14

WINB World Wide Radio Pennsylvania Covering the Entire World Morning & Evening