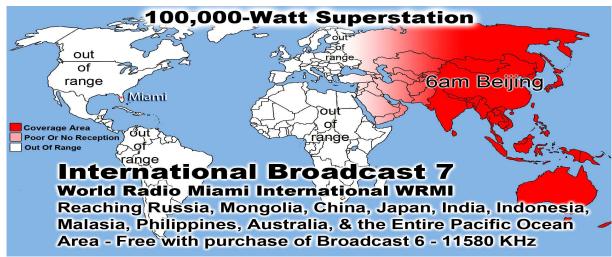

# Monthly Web Statistics April Total First Time Visits 11,876 Total Hits Year Over 2,997,527 Total home worship sites 10,354 114 Countries World Wide Written Lessons April 143,887 Real audio Lessons 1,198,991