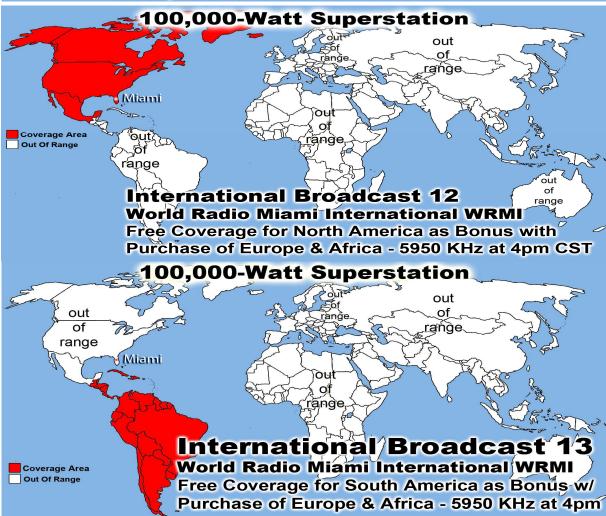

# Monthly Web Statistics April Total First Time Visits 11,876 Total Hits Year Over 2,997,527 Total home worship sites 10,354 114 Countries World Wide Written Lessons April 143,887 Real audio Lessons 1,198,991