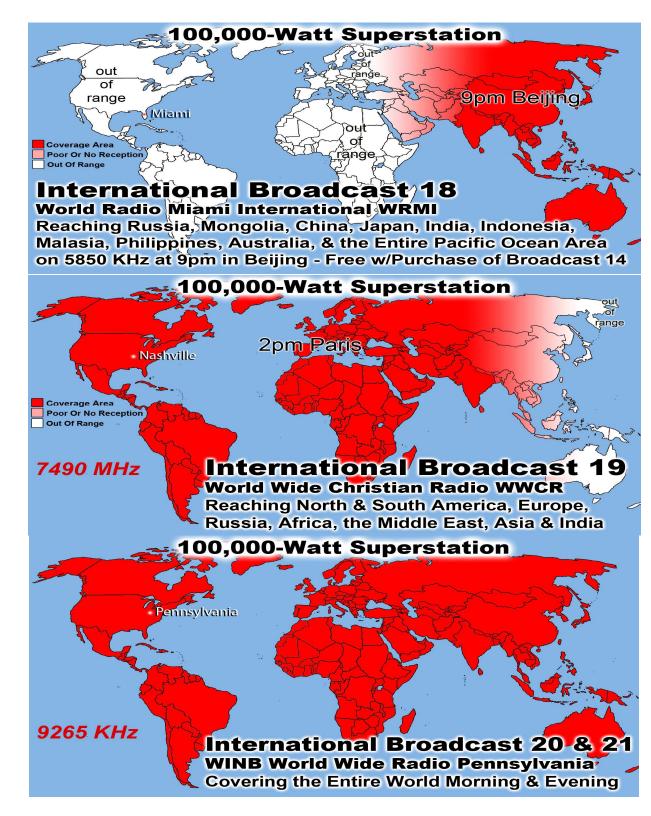

# Monthly Web Statistics April Total First Time Visits 11,876 Total Hits Year Over 2,997,527 Total home worship sites 10,354 114 Countries World Wide Written Lessons April 143,887 Real audio Lessons 1,198,991