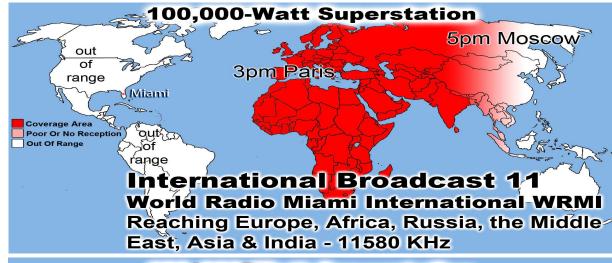

# Monthly Web Statistics April Total First Time Visits 11,876 Total Hits Year Over 2,997,527 Total home worship sites 10,354 114 Countries World Wide Written Lessons April 143,887 Real audio Lessons 1,198,991