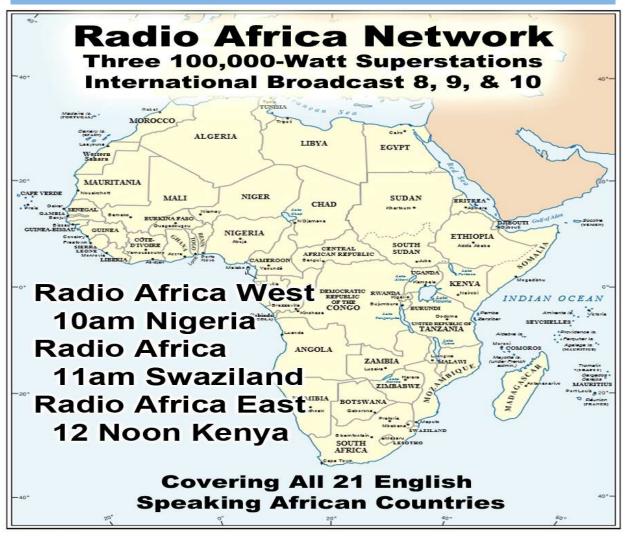

# Monthly Web Statistics April Total First Time Visits 11,876 Total Hits Year Over 2,997,527 Total home worship sites 10,354 114 Countries World Wide Written Lessons April 143,887 Real audio Lessons 1,198,991