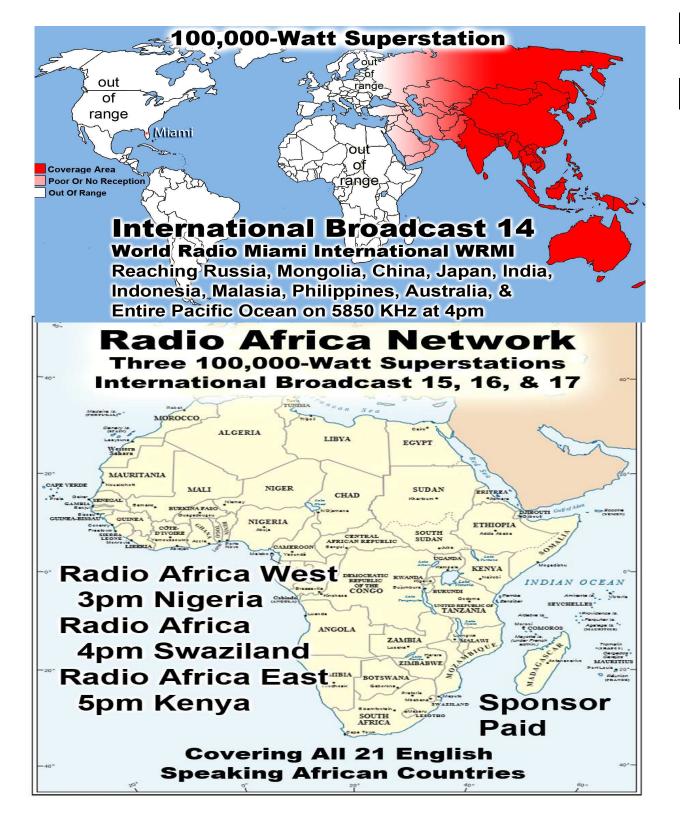

# Monthly Web Statistics April Total First Time Visits 11,876 Total Hits Year Over 2,997,527 Total home worship sites 10,354 114 Countries World Wide Written Lessons April 143,887 Real audio Lessons 1,198,991