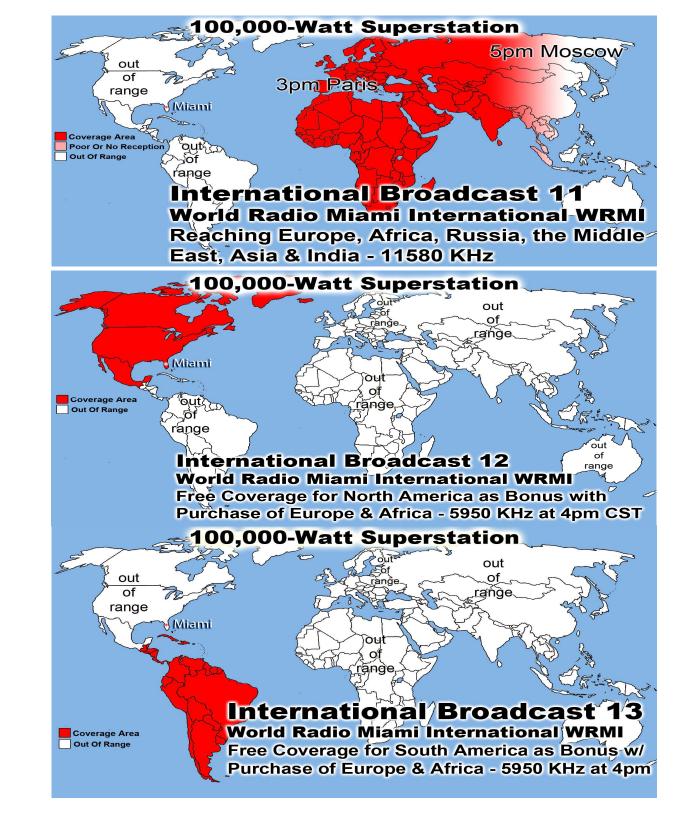

18%<br>0.13%<br>0.13%<br>0.11% |        | 574<br>497<br>391<br>348<br>304<br>304<br>140 | 0.21<br>0.17<br>0.15<br>0.13<br>0.13<br>0.06 | %         34430           %         9870           %         21277           %         10117           %         22111           %         60627           %         6763           %         45056 | 0         0.0           5         0.0           2         0.0           7         0.0           7         0.0           7         0.0           7         0.0           5         0.0 | <ol> <li>Churcl</li> <li>Russia</li> <li>India</li> <li>Brazil</li> <li>Austra</li> <li>US Go</li> <li>Polanc</li> <li>Thaila</li> </ol> | n Federation                | rg)<br>on |

20

177

168

0.06%

0.06%

161

103

0.07%

0.04%

5566

4041

0.00%

0.00%

New Zealand

France