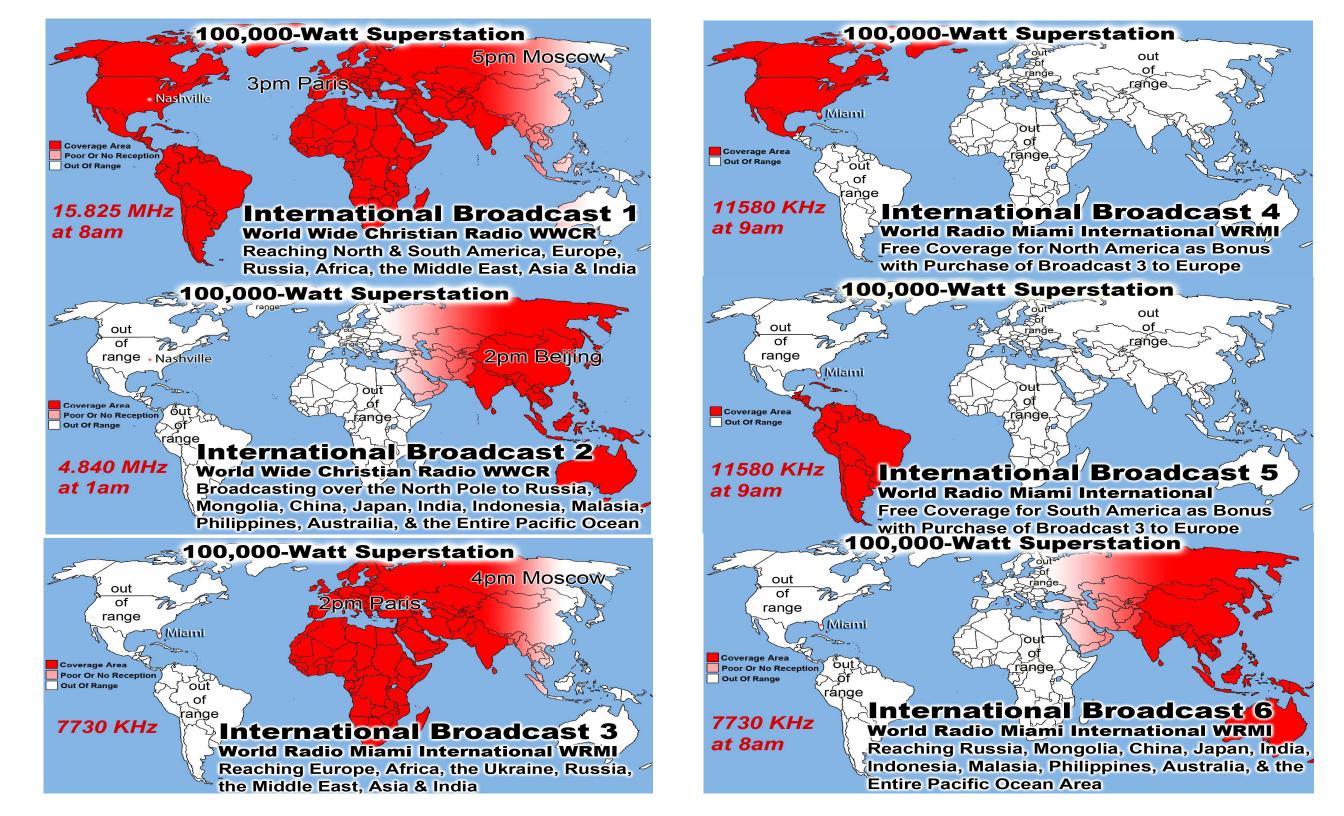

#### 100,000-Watt Superstation

rande

9pm Beijing

Out of range Miami Out of Range

## International Broadcast/18

World Radio Miami International WRMI Reaching Russia, Mongolia, China, Japan, India, Indonesia, Malasia, Philippines, Australia, & the Entire Pacific Ocean Area on 5850 KHz at 9pm in Beijing - Free w/Purchase of Broadcast 14