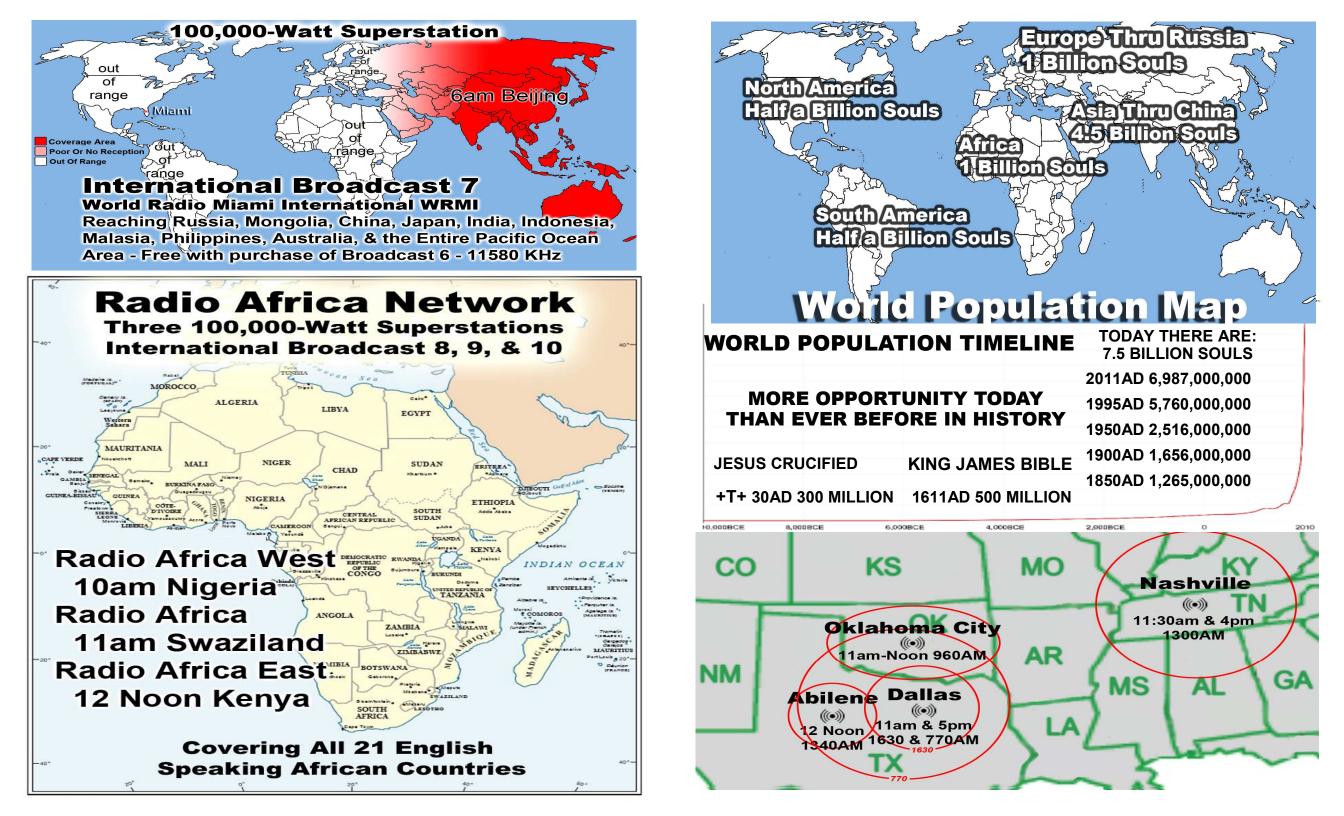

%<br>0.13%<br>0.13%<br>0.11% |        | 574<br>497<br>391<br>348<br>304<br>304<br>140 | 0.21<br>0.17<br>0.15<br>0.13<br>0.13<br>0.06 | %         34430           %         9870           %         21277           %         10117           %         22111           %         60627           %         6763           %         45056 | 0         0.0           5         0.0           2         0.0           7         0.0           7         0.0           7         0.0           7         0.0           5         0.0 | <ol> <li>Churcl</li> <li>Russia</li> <li>India</li> <li>Brazil</li> <li>Austra</li> <li>US Go</li> <li>Polanc</li> <li>Thaila</li> </ol> | n Federation                | rg)<br>on |

20

177

168

0.06%

0.06%

161

103

0.07%

0.04%

5566

4041

0.00%

0.00%

New Zealand

France