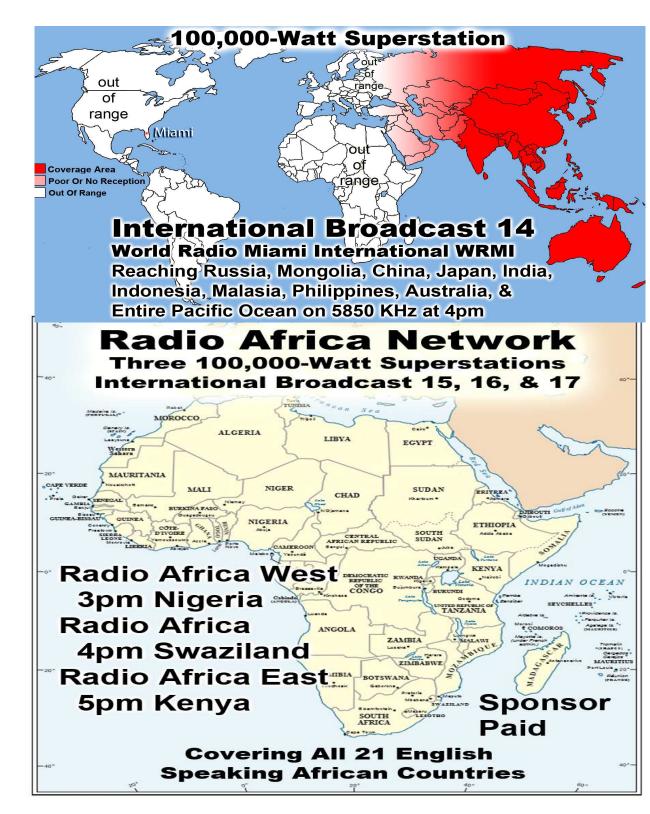

## International Broadcast/18

World Radio Miami International WRMI Reaching Russia, Mongolia, China, Japan, India, Indonesia, Malasia, Philippines, Australia, & the Entire Pacific Ocean Area on 5850 KHz at 9pm in Beijing - Free w/Purchase of Broadcast 14