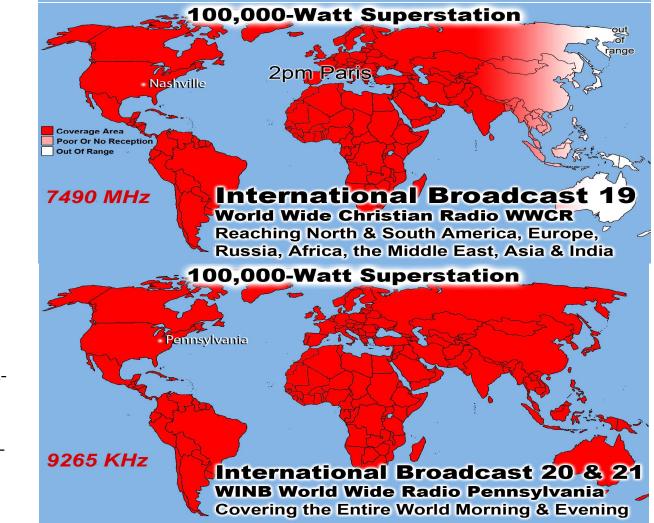

#### 100,000-Watt Superstation

rande

9pm Beijing

Out of range Miami Out of Range

## International Broadcast/18

World Radio Miami International WRMI Reaching Russia, Mongolia, China, Japan, India, Indonesia, Malasia, Philippines, Australia, & the Entire Pacific Ocean Area on 5850 KHz at 9pm in Beijing - Free w/Purchase of Broadcast 14