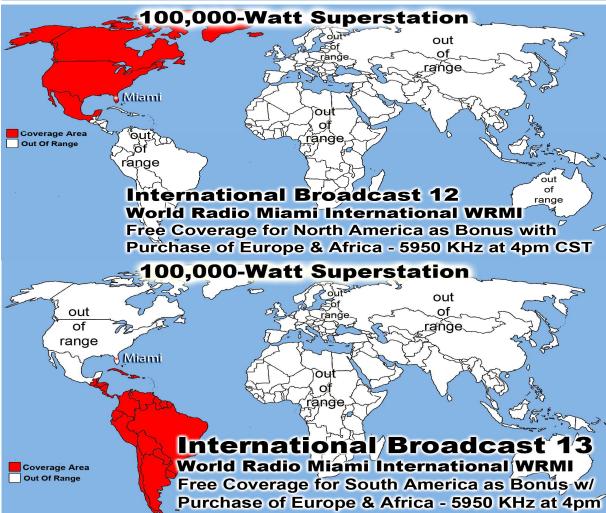

# Monthly Web Statistics April Total First Time Visits 11,876 Total Hits Over 2,997,527 Total home worship sites 10,354 114 Countries World Wide Written Lessons April 143,887 Real audio Lessons 1,198,991

| Summary by Month |           |       |              |                |       |            |        |        |         |         |
|------------------|-----------|-------|--------------|----------------|-------|------------|--------|--------|---------|---------|
| Month            | Daily Avg |       |              | Monthly Totals |       |            |        |        |         |         |
|                  | Hits      | Files | <b>Pages</b> | Visits         | Sites | KBytes     | Visits | Pages  | Files   | Hits    |
| Apr 2018         | 9215      | 7736  | 651          | 387            | 10195 | 237250093  | 11626  | 19545  | 232097  | 276452  |
| Mar 2018         | 10773     | 9116  | 862          | 442            | 11607 | 267072338  | 13729  | 26734  | 282626  | 333981  |
| Feb 2018         | 11022     | 9239  | 750          | 451            | 12019 | 223861911  | 12633  | 21006  | 258710  | 308633  |
| <u>Jan 2018</u>  | 10092     | 8224  | 571          | 373            | 3693  | 41859610   | 2990   | 4573   | 65797   | 80737   |
| Dec 2017         | 10117     | 8194  | 711          | 477            | 13884 | 237906323  | 14802  | 22066  | 254039  | 313630  |
| Nov 2017         | 8430      | 6773  | 621          | 421            | 11627 | 165173262  | 12646  | 18656  | 203201  | 252918  |
| Oct 2017         | 8721      | 7098  | 648          | 435            | 11645 | 208599653  | 13492  | 20090  | 220055  | 270379  |
| Sep 2017         | 8118      | 6849  | 623          | 419            | 10888 | 220757785  | 12588  | 18700  | 205485  | 243549  |
| Aug 2017         | 7410      | 6064  | 659          | 400            | 10364 | 228065541  | 12411  | 20451  | 187991  | 229713  |
| <u>Jul 2017</u>  | 7385      | 6028  | 588          | 372            | 9513  | 251295307  | 11541  | 18244  | 186891  | 228945  |
| <u>Jun 2017</u>  | 7487      | 6134  | 634          | 414            | 8565  | 194431113  | 12426  | 19033  | 184024  | 224629  |
| May 2017         | 7547      | 6179  | 680          | 431            | 8643  | 254444285  | 13361  | 21080  | 191578  | 233961  |
| Totals           | Totals    |       |              |                |       | 2530717221 | 144245 | 230178 | 2472494 | 2997527 |

| Top 21 of 114 Total Countries |        |        |       |        |          |        |                      |
|-------------------------------|--------|--------|-------|--------|----------|--------|----------------------|
| #                             | Hits   | Hits   | Files | Files  | KBytes   | KBytes | Country              |
| 1                             | 100331 | 35.54% | 87870 | 37.14% | 74080390 | 30.55% | Network (net)        |
| 2                             | 93643  | 33.17% | 81927 | 34.63% | 63755331 | 26.29% | Commercial (com)     |
| 3                             | 67053  | 23.75% | 55103 | 23.29% | 65739287 | 27.11% | Unresolved/Unknown   |
| 4                             | 6145   | 2.18%  | 5351  | 2.26%  | 22172005 | 9.14%  | European Union       |
| 5                             | 3458   | 1.22%  | 3198  | 1.35%  | 14689391 |        | Germany              |
| 6                             | 1366   | 0.48%  | 143   | 0.06%  | 75675    |        | Czech Republic       |
| 7                             | 889    | 0.31%  | 810   | 0.34%  | 710163   | 0.29%  | Mexico               |
| 8                             | 794    | 0.28%  | 643   | 0.27%  | 263563   | 0.11%  | Italy                |
| 9                             | 702    | 0.25%  | 595   | 0.25%  | 136082   | 0.06%  | Educational (edu)    |
| 10                            | 645    | 0.23%  | 574   | 0.24%  | 34430    | 0.01%  | Churches, etc. (org) |
| 11                            | 571    | 0.20%  | 497   | 0.21%  | 9876     | 0.00%  | Russian Federation   |
| 12                            | 527    | 0.19%  | 391   | 0.17%  | 21272    | 0.01%  | India                |
| 13                            | 506    | 0.18%  | 348   | 0.15%  | 10117    | 0.00%  | Brazil               |
| 14                            | 357    | 0.13%  | 304   | 0.13%  | 22117    |        | Australia            |
| 15                            | 307    | 0.11%  | 304   | 0.13%  | 60627    | 0.03%  | US Government (gov)  |
| 16                            | 220    | 0.08%  | 140   | 0.06%  | 6763     |        | Poland               |
| 17                            | 213    | 0.08%  | 197   | 0.08%  | 45056    |        | Thailand             |
| 18                            | 210    | 0.07%  | 141   | 0.06%  | 4121     |        | Turkey               |
| 19                            | 189    | 0.07%  | 172   | 0.07%  | 36750    |        | Ukraine              |
| 20                            | 177    | 0.06%  | 161   | 0.07%  | 5566     |        | New Zealand          |
| 21                            | 168    | 0.06%  | 103   | 0.04%  | 4041     | 0.00%  | France               |