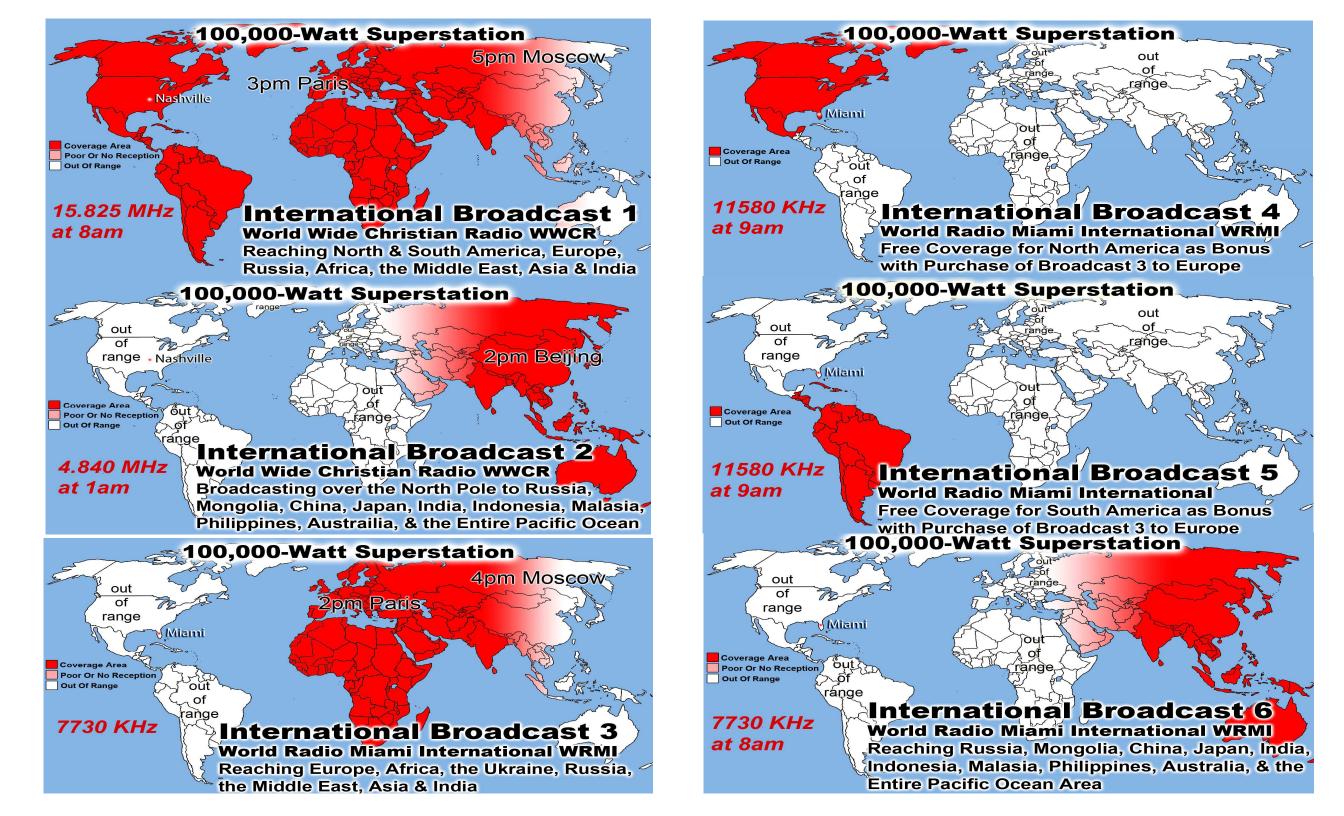

# Monthly Web Statistics April Total First Time Visits 11,876 Total Hits Over 2,997,527 Total home worship sites 10,354 114 Countries World Wide Written Lessons April 143,887 Real audio Lessons 1,198,991