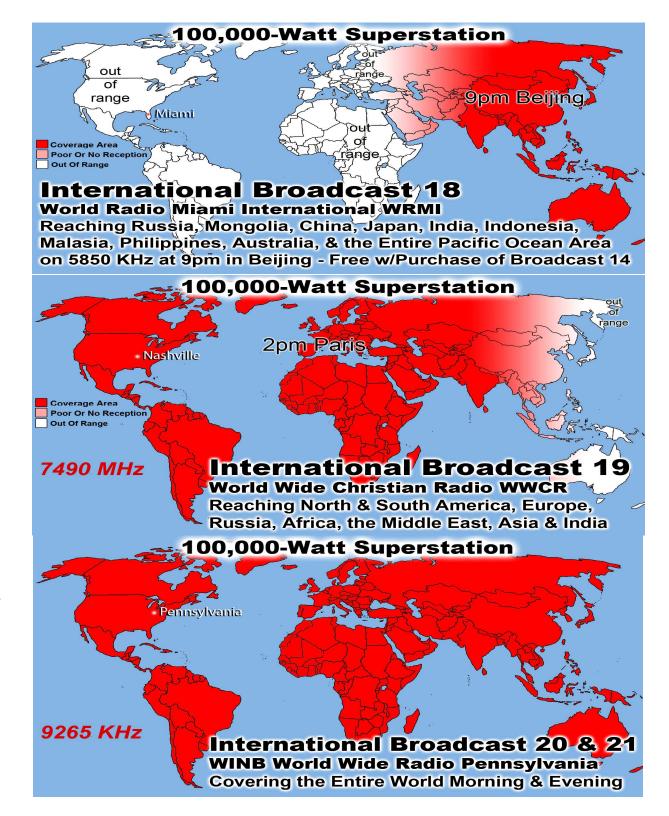

# Monthly Web Statistics April Total First Time Visits 11,876 Total Hits Over 2,997,527 Total home worship sites 10,354 114 Countries World Wide Written Lessons April 143,887 Real audio Lessons 1,198,991

| Summary by Month |           |       |              |                |       |            |        |        |         |         |
|------------------|-----------|-------|--------------|----------------|-------|------------|--------|--------|---------|---------|
| Month            | Daily Avg |       |              | Monthly Totals |       |            |        |        |         |         |
|                  | Hits      | Files | <b>Pages</b> | Visits         | Sites | KBytes     | Visits | Pages  | Files   | Hits    |
| Apr 2018         | 9215      | 7736  | 651          | 387            | 10195 | 237250093  | 11626  | 19545  | 232097  | 276452  |
| Mar 2018         | 10773     | 9116  | 862          | 442            | 11607 | 267072338  | 13729  | 26734  | 282626  | 333981  |
| Feb 2018         | 11022     | 9239  | 750          | 451            | 12019 | 223861911  | 12633  | 21006  | 258710  | 308633  |
| <u>Jan 2018</u>  | 10092     | 8224  | 571          | 373            | 3693  | 41859610   | 2990   | 4573   | 65797   | 80737   |
| Dec 2017         | 10117     | 8194  | 711          | 477            | 13884 | 237906323  | 14802  | 22066  | 254039  | 313630  |
| Nov 2017         | 8430      | 6773  | 621          | 421            | 11627 | 165173262  | 12646  | 18656  | 203201  | 252918  |
| Oct 2017         | 8721      | 7098  | 648          | 435            | 11645 | 208599653  | 13492  | 20090  | 220055  | 270379  |
| Sep 2017         | 8118      | 6849  | 623          | 419            | 10888 | 220757785  | 12588  | 18700  | 205485  | 243549  |
| Aug 2017         | 7410      | 6064  | 659          | 400            | 10364 | 228065541  | 12411  | 20451  | 187991  | 229713  |
| <u>Jul 2017</u>  | 7385      | 6028  | 588          | 372            | 9513  | 251295307  | 11541  | 18244  | 186891  | 228945  |
| <u>Jun 2017</u>  | 7487      | 6134  | 634          | 414            | 8565  | 194431113  | 12426  | 19033  | 184024  | 224629  |
| May 2017         | 7547      | 6179  | 680          | 431            | 8643  | 254444285  | 13361  | 21080  | 191578  | 233961  |
| Totals           | Totals    |       |              |                |       | 2530717221 | 144245 | 230178 | 2472494 | 2997527 |

| Top 21 of 114 Total Countries |        |        |       |        |          |        |                      |
|-------------------------------|--------|--------|-------|--------|----------|--------|----------------------|
| #                             | Hits   | Hits   | Files | Files  | KBytes   | KBytes | Country              |
| 1                             | 100331 | 35.54% | 87870 | 37.14% | 74080390 | 30.55% | Network (net)        |
| 2                             | 93643  | 33.17% | 81927 | 34.63% | 63755331 | 26.29% | Commercial (com)     |
| 3                             | 67053  | 23.75% | 55103 | 23.29% | 65739287 | 27.11% | Unresolved/Unknown   |
| 4                             | 6145   | 2.18%  | 5351  | 2.26%  | 22172005 | 9.14%  | European Union       |
| 5                             | 3458   | 1.22%  | 3198  | 1.35%  | 14689391 |        | Germany              |
| 6                             | 1366   | 0.48%  | 143   | 0.06%  | 75675    |        | Czech Republic       |
| 7                             | 889    | 0.31%  | 810   | 0.34%  | 710163   | 0.29%  | Mexico               |
| 8                             | 794    | 0.28%  | 643   | 0.27%  | 263563   | 0.11%  | Italy                |
| 9                             | 702    | 0.25%  | 595   | 0.25%  | 136082   | 0.06%  | Educational (edu)    |
| 10                            | 645    | 0.23%  | 574   | 0.24%  | 34430    | 0.01%  | Churches, etc. (org) |
| 11                            | 571    | 0.20%  | 497   | 0.21%  | 9876     | 0.00%  | Russian Federation   |
| 12                            | 527    | 0.19%  | 391   | 0.17%  | 21272    | 0.01%  | India                |
| 13                            | 506    | 0.18%  | 348   | 0.15%  | 10117    | 0.00%  | Brazil               |
| 14                            | 357    | 0.13%  | 304   | 0.13%  | 22117    |        | Australia            |
| 15                            | 307    | 0.11%  | 304   | 0.13%  | 60627    | 0.03%  | US Government (gov)  |
| 16                            | 220    | 0.08%  | 140   | 0.06%  | 6763     |        | Poland               |
| 17                            | 213    | 0.08%  | 197   | 0.08%  | 45056    |        | Thailand             |
| 18                            | 210    | 0.07%  | 141   | 0.06%  | 4121     |        | Turkey               |
| 19                            | 189    | 0.07%  | 172   | 0.07%  | 36750    |        | Ukraine              |
| 20                            | 177    | 0.06%  | 161   | 0.07%  | 5566     |        | New Zealand          |
| 21                            | 168    | 0.06%  | 103   | 0.04%  | 4041     | 0.00%  | France               |