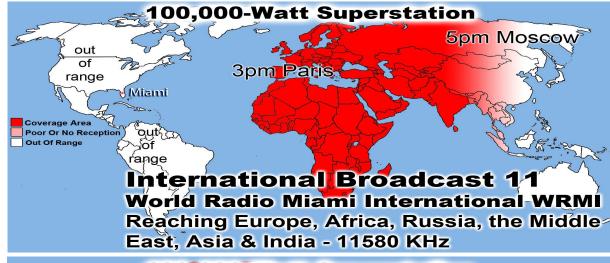

# Monthly Web Statistics April Total First Time Visits 11,876 Total Hits Over 2,997,527 Total home worship sites 10,354 114 Countries World Wide Written Lessons April 143,887 Real audio Lessons 1,198,991

| Summary by Month |           |       |              |                |       |            |        |        |         |         |
|------------------|-----------|-------|--------------|----------------|-------|------------|--------|--------|---------|---------|
| Month            | Daily Avg |       |              | Monthly Totals |       |            |        |        |         |         |
|                  | Hits      | Files | <b>Pages</b> | Visits         | Sites | KBytes     | Visits | Pages  | Files   | Hits    |
| Apr 2018         | 9215      | 7736  | 651          | 387            | 10195 | 237250093  | 11626  | 19545  | 232097  | 276452  |
| Mar 2018         | 10773     | 9116  | 862          | 442            | 11607 | 267072338  | 13729  | 26734  | 282626  | 333981  |
| Feb 2018         | 11022     | 9239  | 750          | 451            | 12019 | 223861911  | 12633  | 21006  | 258710  | 308633  |
| <u>Jan 2018</u>  | 10092     | 8224  | 571          | 373            | 3693  | 41859610   | 2990   | 4573   | 65797   | 80737   |
| Dec 2017         | 10117     | 8194  | 711          | 477            | 13884 | 237906323  | 14802  | 22066  | 254039  | 313630  |
| Nov 2017         | 8430      | 6773  | 621          | 421            | 11627 | 165173262  | 12646  | 18656  | 203201  | 252918  |
| Oct 2017         | 8721      | 7098  | 648          | 435            | 11645 | 208599653  | 13492  | 20090  | 220055  | 270379  |
| Sep 2017         | 8118      | 6849  | 623          | 419            | 10888 | 220757785  | 12588  | 18700  | 205485  | 243549  |
| Aug 2017         | 7410      | 6064  | 659          | 400            | 10364 | 228065541  | 12411  | 20451  | 187991  | 229713  |
| <u>Jul 2017</u>  | 7385      | 6028  | 588          | 372            | 9513  | 251295307  | 11541  | 18244  | 186891  | 228945  |
| <u>Jun 2017</u>  | 7487      | 6134  | 634          | 414            | 8565  | 194431113  | 12426  | 19033  | 184024  | 224629  |
| May 2017         | 7547      | 6179  | 680          | 431            | 8643  | 254444285  | 13361  | 21080  | 191578  | 233961  |
| Totals           | Totals    |       |              |                |       | 2530717221 | 144245 | 230178 | 2472494 | 2997527 |

| Top 21 of 114 Total Countries |        |        |       |        |          |        |                      |
|-------------------------------|--------|--------|-------|--------|----------|--------|----------------------|
| #                             | Hits   | Hits   | Files | Files  | KBytes   | KBytes | Country              |
| 1                             | 100331 | 35.54% | 87870 | 37.14% | 74080390 | 30.55% | Network (net)        |
| 2                             | 93643  | 33.17% | 81927 | 34.63% | 63755331 | 26.29% | Commercial (com)     |
| 3                             | 67053  | 23.75% | 55103 | 23.29% | 65739287 | 27.11% | Unresolved/Unknown   |
| 4                             | 6145   | 2.18%  | 5351  | 2.26%  | 22172005 | 9.14%  | European Union       |
| 5                             | 3458   | 1.22%  | 3198  | 1.35%  | 14689391 |        | Germany              |
| 6                             | 1366   | 0.48%  | 143   | 0.06%  | 75675    |        | Czech Republic       |
| 7                             | 889    | 0.31%  | 810   | 0.34%  | 710163   | 0.29%  | Mexico               |
| 8                             | 794    | 0.28%  | 643   | 0.27%  | 263563   | 0.11%  | Italy                |
| 9                             | 702    | 0.25%  | 595   | 0.25%  | 136082   | 0.06%  | Educational (edu)    |
| 10                            | 645    | 0.23%  | 574   | 0.24%  | 34430    | 0.01%  | Churches, etc. (org) |
| 11                            | 571    | 0.20%  | 497   | 0.21%  | 9876     | 0.00%  | Russian Federation   |
| 12                            | 527    | 0.19%  | 391   | 0.17%  | 21272    | 0.01%  | India                |
| 13                            | 506    | 0.18%  | 348   | 0.15%  | 10117    | 0.00%  | Brazil               |
| 14                            | 357    | 0.13%  | 304   | 0.13%  | 22117    |        | Australia            |
| 15                            | 307    | 0.11%  | 304   | 0.13%  | 60627    | 0.03%  | US Government (gov)  |
| 16                            | 220    | 0.08%  | 140   | 0.06%  | 6763     |        | Poland               |
| 17                            | 213    | 0.08%  | 197   | 0.08%  | 45056    |        | Thailand             |
| 18                            | 210    | 0.07%  | 141   | 0.06%  | 4121     |        | Turkey               |
| 19                            | 189    | 0.07%  | 172   | 0.07%  | 36750    |        | Ukraine              |
| 20                            | 177    | 0.06%  | 161   | 0.07%  | 5566     |        | New Zealand          |
| 21                            | 168    | 0.06%  | 103   | 0.04%  | 4041     | 0.00%  | France               |