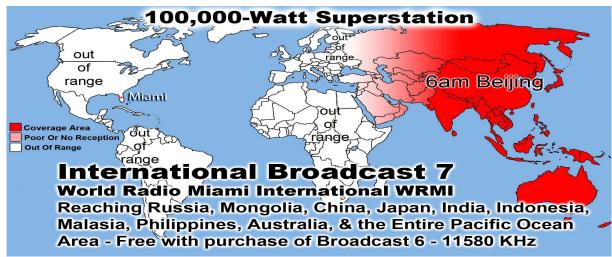

# Monthly Web Statistics April Total First Time Visits 11,876 Total Hits Over 2,997,527 Total home worship sites 10,354 114 Countries World Wide Written Lessons April 143,887 Real audio Lessons 1,198,991