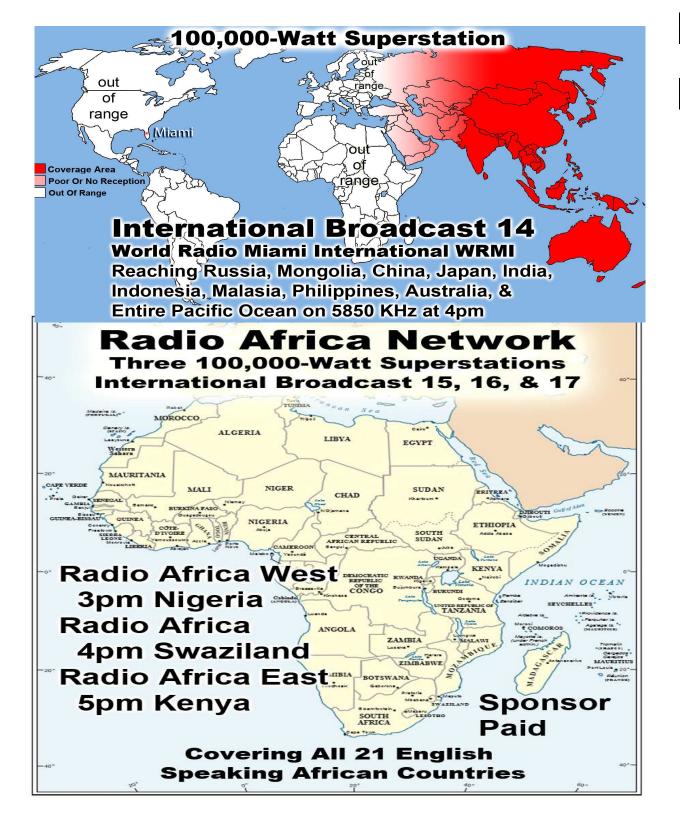

# Monthly Web Statistics April Total First Time Visits 11,876 Total Hits Over 2,997,527 Total home worship sites 10,354 114 Countries World Wide Written Lessons April 143,887 Real audio Lessons 1,198,991

| Summary by Month |           |       |              |                |       |            |        |        |         |         |
|------------------|-----------|-------|--------------|----------------|-------|------------|--------|--------|---------|---------|
| Month            | Daily Avg |       |              | Monthly Totals |       |            |        |        |         |         |
|                  | Hits      | Files | <b>Pages</b> | Visits         | Sites | KBytes     | Visits | Pages  | Files   | Hits    |
| Apr 2018         | 9215      | 7736  | 651          | 387            | 10195 | 237250093  | 11626  | 19545  | 232097  | 276452  |
| Mar 2018         | 10773     | 9116  | 862          | 442            | 11607 | 267072338  | 13729  | 26734  | 282626  | 333981  |
| Feb 2018         | 11022     | 9239  | 750          | 451            | 12019 | 223861911  | 12633  | 21006  | 258710  | 308633  |
| <u>Jan 2018</u>  | 10092     | 8224  | 571          | 373            | 3693  | 41859610   | 2990   | 4573   | 65797   | 80737   |
| Dec 2017         | 10117     | 8194  | 711          | 477            | 13884 | 237906323  | 14802  | 22066  | 254039  | 313630  |
| Nov 2017         | 8430      | 6773  | 621          | 421            | 11627 | 165173262  | 12646  | 18656  | 203201  | 252918  |
| Oct 2017         | 8721      | 7098  | 648          | 435            | 11645 | 208599653  | 13492  | 20090  | 220055  | 270379  |
| Sep 2017         | 8118      | 6849  | 623          | 419            | 10888 | 220757785  | 12588  | 18700  | 205485  | 243549  |
| Aug 2017         | 7410      | 6064  | 659          | 400            | 10364 | 228065541  | 12411  | 20451  | 187991  | 229713  |
| <u>Jul 2017</u>  | 7385      | 6028  | 588          | 372            | 9513  | 251295307  | 11541  | 18244  | 186891  | 228945  |
| <u>Jun 2017</u>  | 7487      | 6134  | 634          | 414            | 8565  | 194431113  | 12426  | 19033  | 184024  | 224629  |
| May 2017         | 7547      | 6179  | 680          | 431            | 8643  | 254444285  | 13361  | 21080  | 191578  | 233961  |
| Totals           | Totals    |       |              |                |       | 2530717221 | 144245 | 230178 | 2472494 | 2997527 |

| Top 21 of 114 Total Countries |        |        |       |        |          |        |                      |
|-------------------------------|--------|--------|-------|--------|----------|--------|----------------------|
| #                             | Hits   | Hits   | Files | Files  | KBytes   | KBytes | Country              |
| 1                             | 100331 | 35.54% | 87870 | 37.14% | 74080390 | 30.55% | Network (net)        |
| 2                             | 93643  | 33.17% | 81927 | 34.63% | 63755331 | 26.29% | Commercial (com)     |
| 3                             | 67053  | 23.75% | 55103 | 23.29% | 65739287 | 27.11% | Unresolved/Unknown   |
| 4                             | 6145   | 2.18%  | 5351  | 2.26%  | 22172005 | 9.14%  | European Union       |
| 5                             | 3458   | 1.22%  | 3198  | 1.35%  | 14689391 |        | Germany              |
| 6                             | 1366   | 0.48%  | 143   | 0.06%  | 75675    |        | Czech Republic       |
| 7                             | 889    | 0.31%  | 810   | 0.34%  | 710163   | 0.29%  | Mexico               |
| 8                             | 794    | 0.28%  | 643   | 0.27%  | 263563   | 0.11%  | Italy                |
| 9                             | 702    | 0.25%  | 595   | 0.25%  | 136082   | 0.06%  | Educational (edu)    |
| 10                            | 645    | 0.23%  | 574   | 0.24%  | 34430    | 0.01%  | Churches, etc. (org) |
| 11                            | 571    | 0.20%  | 497   | 0.21%  | 9876     | 0.00%  | Russian Federation   |
| 12                            | 527    | 0.19%  | 391   | 0.17%  | 21272    | 0.01%  | India                |
| 13                            | 506    | 0.18%  | 348   | 0.15%  | 10117    | 0.00%  | Brazil               |
| 14                            | 357    | 0.13%  | 304   | 0.13%  | 22117    |        | Australia            |
| 15                            | 307    | 0.11%  | 304   | 0.13%  | 60627    | 0.03%  | US Government (gov)  |
| 16                            | 220    | 0.08%  | 140   | 0.06%  | 6763     |        | Poland               |
| 17                            | 213    | 0.08%  | 197   | 0.08%  | 45056    |        | Thailand             |
| 18                            | 210    | 0.07%  | 141   | 0.06%  | 4121     |        | Turkey               |
| 19                            | 189    | 0.07%  | 172   | 0.07%  | 36750    |        | Ukraine              |
| 20                            | 177    | 0.06%  | 161   | 0.07%  | 5566     |        | New Zealand          |
| 21                            | 168    | 0.06%  | 103   | 0.04%  | 4041     | 0.00%  | France               |