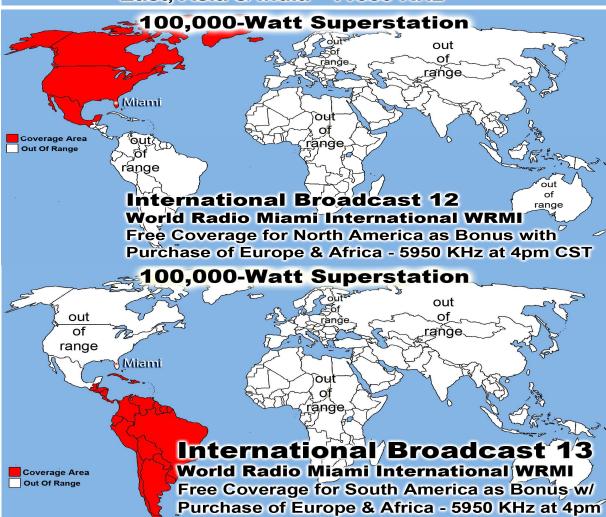

# Monthly Web Statistics March Total First Time Visits 13,729 Total Hits Over 2.6 Million Total home worship sites 11,607 125 Countries World Wide Written Lessons 1,611,962 Real audio Lessons 1,234,576

| Summary by Month |           |       |              |                |       |               |        |        |         |         |
|------------------|-----------|-------|--------------|----------------|-------|---------------|--------|--------|---------|---------|
| Month            | Daily Avg |       |              | Monthly Totals |       |               |        |        |         |         |
|                  | Hits      | Files | <b>Pages</b> | Visits         | Sites | <b>KBytes</b> | Visits | Pages  | Files   | Hits    |
| Apr 2018         | 9215      | 7736  | 651          | 387            | 10195 | 237250093     | 11626  | 19545  | 232097  | 276452  |
| <u>Mar 2018</u>  | 10773     | 9116  | 862          | 442            | 11607 | 267072338     | 13729  | 26734  | 282626  | 333981  |
| Feb 2018         | 11022     | 9239  | 750          | 451            | 12019 | 223861911     | 12633  | 21006  | 258710  | 308633  |
| <u>Jan 2018</u>  | 10092     | 8224  | 571          | 373            | 3693  | 41859610      | 2990   | 4573   | 65797   | 80737   |
| Dec 2017         | 10117     | 8194  | 711          | 477            | 13884 | 237906323     | 14802  | 22066  | 254039  | 313630  |
| Nov 2017         | 8430      | 6773  | 621          | 421            | 11627 | 165173262     | 12646  | 18656  | 203201  | 252918  |
| Oct 2017         | 8721      | 7098  | 648          | 435            | 11645 | 208599653     | 13492  | 20090  | 220055  | 270379  |
| Sep 2017         | 8118      | 6849  | 623          | 419            | 10888 | 220757785     | 12588  | 18700  | 205485  | 243549  |
| <u>Aug 2017</u>  | 7410      | 6064  | 659          | 400            | 10364 | 228065541     | 12411  | 20451  | 187991  | 229713  |
| <u>Jul 2017</u>  | 7385      | 6028  | 588          | 372            | 9513  | 251295307     | 11541  | 18244  | 186891  | 228945  |
| <u>Jun 2017</u>  | 7487      | 6134  | 634          | 414            | 8565  | 194431113     | 12426  | 19033  | 184024  | 224629  |
| May 2017         | 7547      | 6179  | 680          | 431            | 8643  | 254444285     | 13361  | 21080  | 191578  | 233961  |
| Totals           | Totals    |       |              |                |       | 2530717221    | 144245 | 230178 | 2472494 | 2997527 |

| Top 21 of 125 Total Countries |        |        |        |        |          |        |                      |
|-------------------------------|--------|--------|--------|--------|----------|--------|----------------------|
| #                             | Hits   | Hits   | Files  | Files  | KBytes   | KBytes | Country              |
| 1                             | 114996 | 34.43% | 102327 | 36.21% | 63298678 | 23.70% | Network (net)        |
| 2                             | 114879 | 34.40% | 103144 | 36.49% | 81120701 | 30.37% | Commercial (com)     |
| 3                             | 83330  | 24.95% | 67419  | 23.85% | 98383268 | 36.84% | Unresolved/Unknown   |
| 4                             | 4951   | 1.48%  | 4161   | 1.47%  | 16881082 |        | European Union       |
| 5                             | 1911   | 0.57%  | 1648   | 0.58%  | 5139203  | 1.92%  | Germany              |
| 6                             | 1643   | 0.49%  | 148    | 0.05%  | 82870    | 0.03%  | Czech Republic       |
| 7                             | 987    | 0.30%  | 921    | 0.33%  | 39944    |        | Russian Federation   |
| 8                             | 864    | 0.26%  | 788    | 0.28%  | 310365   | 0.12%  | Churches, etc. (org) |
| 9                             | 687    | 0.21%  | 491    | 0.17%  | 116503   | 0.04%  | India                |
| 10                            | 621    | 0.19%  | 586    | 0.21%  | 657309   | 0.25%  | Mexico               |
| 11                            | 616    | 0.18%  | 435    | 0.15%  | 51551    | 0.02%  | Italy                |
| 12                            | 445    | 0.13%  | 297    | 0.11%  | 8208     | 0.00%  |                      |
| 13                            | 389    | 0.12%  | 342    | 0.12%  | 28379    | 0.01%  | Canada               |
| 14                            | 371    | 0.11%  | 354    | 0.13%  | 27470    |        | South Africa         |
| 15                            | 364    | 0.11%  | 323    | 0.11%  | 193830   |        | Educational (edu)    |
| 16                            | 353    | 0.11%  | 293    | 0.10%  | 22300    |        | Romania              |
| 17                            | 315    | 0.09%  | 297    | 0.11%  | 25819    | 0.01%  | Tokelau              |
| 18                            | 308    | 0.09%  | 277    | 0.10%  | 22331    |        | Netherlands          |
| 19                            | 302    | 0.09%  | 198    | 0.07%  | 5447     |        | Poland               |
| 20                            | 295    | 0.09%  | 265    | 0.09%  | 90432    |        | US Government (gov)  |
| 21                            | 260    | 0.08%  | 250    | 0.09%  | 21965    | 0.01%  | New Zealand          |