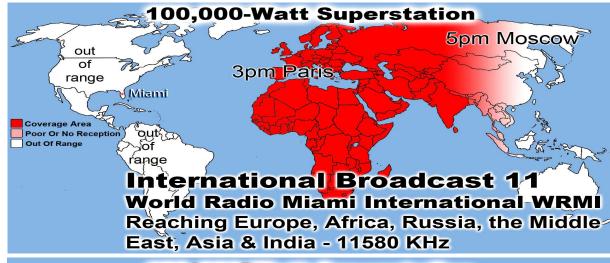

# Monthly Web Statistics March Total First Time Visits 13,729 Total Hits Over 2.6 Million Total home worship sites 11,607 125 Countries World Wide Written Lessons 1,611,962 Real audio Lessons 1,234,576

| Summary by Month |           |       |              |                |       |               |        |        |         |         |
|------------------|-----------|-------|--------------|----------------|-------|---------------|--------|--------|---------|---------|
| Month            | Daily Avg |       |              | Monthly Totals |       |               |        |        |         |         |
|                  | Hits      | Files | <b>Pages</b> | Visits         | Sites | <b>KBytes</b> | Visits | Pages  | Files   | Hits    |
| Apr 2018         | 9215      | 7736  | 651          | 387            | 10195 | 237250093     | 11626  | 19545  | 232097  | 276452  |
| <u>Mar 2018</u>  | 10773     | 9116  | 862          | 442            | 11607 | 267072338     | 13729  | 26734  | 282626  | 333981  |
| Feb 2018         | 11022     | 9239  | 750          | 451            | 12019 | 223861911     | 12633  | 21006  | 258710  | 308633  |
| <u>Jan 2018</u>  | 10092     | 8224  | 571          | 373            | 3693  | 41859610      | 2990   | 4573   | 65797   | 80737   |
| Dec 2017         | 10117     | 8194  | 711          | 477            | 13884 | 237906323     | 14802  | 22066  | 254039  | 313630  |
| Nov 2017         | 8430      | 6773  | 621          | 421            | 11627 | 165173262     | 12646  | 18656  | 203201  | 252918  |
| Oct 2017         | 8721      | 7098  | 648          | 435            | 11645 | 208599653     | 13492  | 20090  | 220055  | 270379  |
| Sep 2017         | 8118      | 6849  | 623          | 419            | 10888 | 220757785     | 12588  | 18700  | 205485  | 243549  |
| <u>Aug 2017</u>  | 7410      | 6064  | 659          | 400            | 10364 | 228065541     | 12411  | 20451  | 187991  | 229713  |
| <u>Jul 2017</u>  | 7385      | 6028  | 588          | 372            | 9513  | 251295307     | 11541  | 18244  | 186891  | 228945  |
| <u>Jun 2017</u>  | 7487      | 6134  | 634          | 414            | 8565  | 194431113     | 12426  | 19033  | 184024  | 224629  |
| May 2017         | 7547      | 6179  | 680          | 431            | 8643  | 254444285     | 13361  | 21080  | 191578  | 233961  |
| Totals           | Totals    |       |              |                |       | 2530717221    | 144245 | 230178 | 2472494 | 2997527 |

| Top 21 of 125 Total Countries |        |        |        |        |          |        |                      |
|-------------------------------|--------|--------|--------|--------|----------|--------|----------------------|
| #                             | Hits   | Hits   | Files  | Files  | KBytes   | KBytes | Country              |
| 1                             | 114996 | 34.43% | 102327 | 36.21% | 63298678 | 23.70% | Network (net)        |
| 2                             | 114879 | 34.40% | 103144 | 36.49% | 81120701 | 30.37% | Commercial (com)     |
| 3                             | 83330  | 24.95% | 67419  | 23.85% | 98383268 | 36.84% | Unresolved/Unknown   |
| 4                             | 4951   | 1.48%  | 4161   | 1.47%  | 16881082 |        | European Union       |
| 5                             | 1911   | 0.57%  | 1648   | 0.58%  | 5139203  | 1.92%  | Germany              |
| 6                             | 1643   | 0.49%  | 148    | 0.05%  | 82870    | 0.03%  | Czech Republic       |
| 7                             | 987    | 0.30%  | 921    | 0.33%  | 39944    |        | Russian Federation   |
| 8                             | 864    | 0.26%  | 788    | 0.28%  | 310365   | 0.12%  | Churches, etc. (org) |
| 9                             | 687    | 0.21%  | 491    | 0.17%  | 116503   | 0.04%  | India                |
| 10                            | 621    | 0.19%  | 586    | 0.21%  | 657309   | 0.25%  | Mexico               |
| 11                            | 616    | 0.18%  | 435    | 0.15%  | 51551    | 0.02%  | Italy                |
| 12                            | 445    | 0.13%  | 297    | 0.11%  | 8208     | 0.00%  |                      |
| 13                            | 389    | 0.12%  | 342    | 0.12%  | 28379    | 0.01%  | Canada               |
| 14                            | 371    | 0.11%  | 354    | 0.13%  | 27470    |        | South Africa         |
| 15                            | 364    | 0.11%  | 323    | 0.11%  | 193830   |        | Educational (edu)    |
| 16                            | 353    | 0.11%  | 293    | 0.10%  | 22300    |        | Romania              |
| 17                            | 315    | 0.09%  | 297    | 0.11%  | 25819    | 0.01%  | Tokelau              |
| 18                            | 308    | 0.09%  | 277    | 0.10%  | 22331    |        | Netherlands          |
| 19                            | 302    | 0.09%  | 198    | 0.07%  | 5447     |        | Poland               |
| 20                            | 295    | 0.09%  | 265    | 0.09%  | 90432    |        | US Government (gov)  |
| 21                            | 260    | 0.08%  | 250    | 0.09%  | 21965    | 0.01%  | New Zealand          |