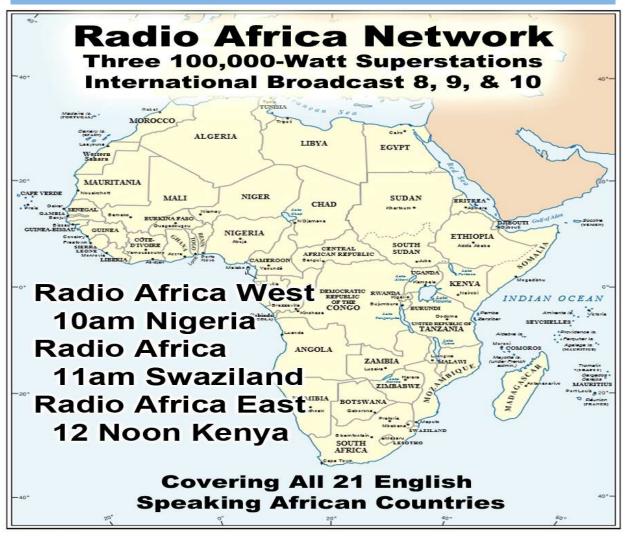

Prison Chaplain: Eddie Frazier Baptized Last Sunday: 6 Prison Baptisms 2018: 157 Prison Baptisms 2017: 523 since 1998 - Over 19,000 Souls