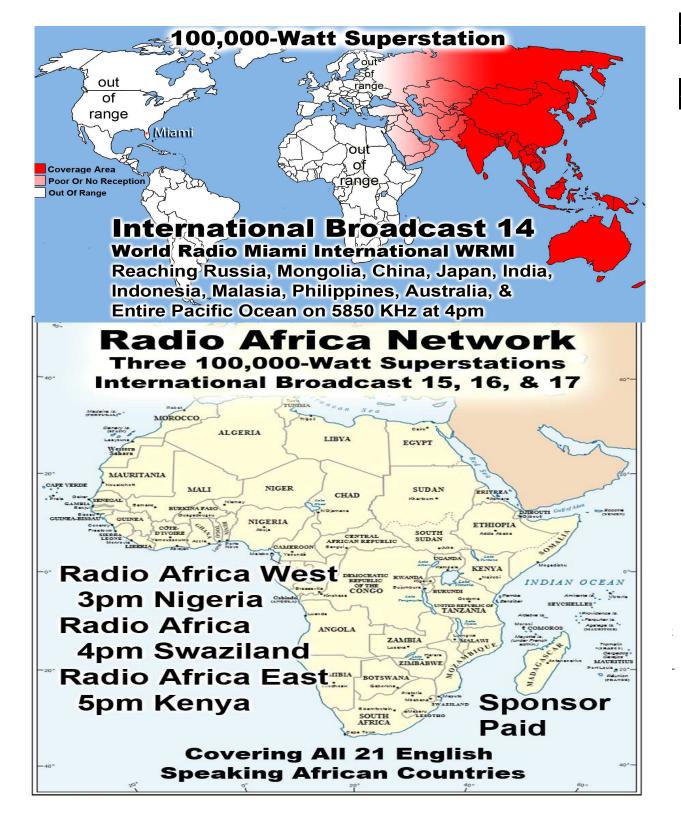

# Monthly Web Statistics March Total First Time Visits 13,729 Total Hits Over 2.6 Million Total home worship sites 11,607 125 Countries World Wide Written Lessons 1,611,962 Real audio Lessons 1,234,576

| Summary by Month |           |       |              |                |       |               |        |        |         |         |
|------------------|-----------|-------|--------------|----------------|-------|---------------|--------|--------|---------|---------|
| Month            | Daily Avg |       |              | Monthly Totals |       |               |        |        |         |         |
|                  | Hits      | Files | <b>Pages</b> | Visits         | Sites | <b>KBytes</b> | Visits | Pages  | Files   | Hits    |
| Apr 2018         | 9215      | 7736  | 651          | 387            | 10195 | 237250093     | 11626  | 19545  | 232097  | 276452  |
| <u>Mar 2018</u>  | 10773     | 9116  | 862          | 442            | 11607 | 267072338     | 13729  | 26734  | 282626  | 333981  |
| Feb 2018         | 11022     | 9239  | 750          | 451            | 12019 | 223861911     | 12633  | 21006  | 258710  | 308633  |
| <u>Jan 2018</u>  | 10092     | 8224  | 571          | 373            | 3693  | 41859610      | 2990   | 4573   | 65797   | 80737   |
| Dec 2017         | 10117     | 8194  | 711          | 477            | 13884 | 237906323     | 14802  | 22066  | 254039  | 313630  |
| Nov 2017         | 8430      | 6773  | 621          | 421            | 11627 | 165173262     | 12646  | 18656  | 203201  | 252918  |
| Oct 2017         | 8721      | 7098  | 648          | 435            | 11645 | 208599653     | 13492  | 20090  | 220055  | 270379  |
| Sep 2017         | 8118      | 6849  | 623          | 419            | 10888 | 220757785     | 12588  | 18700  | 205485  | 243549  |
| <u>Aug 2017</u>  | 7410      | 6064  | 659          | 400            | 10364 | 228065541     | 12411  | 20451  | 187991  | 229713  |
| <u>Jul 2017</u>  | 7385      | 6028  | 588          | 372            | 9513  | 251295307     | 11541  | 18244  | 186891  | 228945  |
| <u>Jun 2017</u>  | 7487      | 6134  | 634          | 414            | 8565  | 194431113     | 12426  | 19033  | 184024  | 224629  |
| May 2017         | 7547      | 6179  | 680          | 431            | 8643  | 254444285     | 13361  | 21080  | 191578  | 233961  |
| Totals           | Totals    |       |              |                |       | 2530717221    | 144245 | 230178 | 2472494 | 2997527 |

| Top 21 of 125 Total Countries |        |        |        |        |          |        |                      |
|-------------------------------|--------|--------|--------|--------|----------|--------|----------------------|
| #                             | Hits   | Hits   | Files  | Files  | KBytes   | KBytes | Country              |
| 1                             | 114996 | 34.43% | 102327 | 36.21% | 63298678 | 23.70% | Network (net)        |
| 2                             | 114879 | 34.40% | 103144 | 36.49% | 81120701 | 30.37% | Commercial (com)     |
| 3                             | 83330  | 24.95% | 67419  | 23.85% | 98383268 | 36.84% | Unresolved/Unknown   |
| 4                             | 4951   | 1.48%  | 4161   | 1.47%  | 16881082 |        | European Union       |
| 5                             | 1911   | 0.57%  | 1648   | 0.58%  | 5139203  | 1.92%  | Germany              |
| 6                             | 1643   | 0.49%  | 148    | 0.05%  | 82870    | 0.03%  | Czech Republic       |
| 7                             | 987    | 0.30%  | 921    | 0.33%  | 39944    |        | Russian Federation   |
| 8                             | 864    | 0.26%  | 788    | 0.28%  | 310365   | 0.12%  | Churches, etc. (org) |
| 9                             | 687    | 0.21%  | 491    | 0.17%  | 116503   | 0.04%  | India                |
| 10                            | 621    | 0.19%  | 586    | 0.21%  | 657309   | 0.25%  | Mexico               |
| 11                            | 616    | 0.18%  | 435    | 0.15%  | 51551    | 0.02%  | Italy                |
| 12                            | 445    | 0.13%  | 297    | 0.11%  | 8208     | 0.00%  |                      |
| 13                            | 389    | 0.12%  | 342    | 0.12%  | 28379    | 0.01%  | Canada               |
| 14                            | 371    | 0.11%  | 354    | 0.13%  | 27470    |        | South Africa         |
| 15                            | 364    | 0.11%  | 323    | 0.11%  | 193830   |        | Educational (edu)    |
| 16                            | 353    | 0.11%  | 293    | 0.10%  | 22300    |        | Romania              |
| 17                            | 315    | 0.09%  | 297    | 0.11%  | 25819    | 0.01%  | Tokelau              |
| 18                            | 308    | 0.09%  | 277    | 0.10%  | 22331    |        | Netherlands          |
| 19                            | 302    | 0.09%  | 198    | 0.07%  | 5447     |        | Poland               |
| 20                            | 295    | 0.09%  | 265    | 0.09%  | 90432    |        | US Government (gov)  |
| 21                            | 260    | 0.08%  | 250    | 0.09%  | 21965    | 0.01%  | New Zealand          |