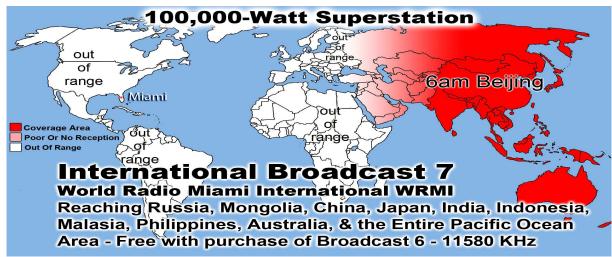

Prison Chaplain: Eddie Frazier Baptized Last Sunday: 6 Prison Baptisms 2018: 157 Prison Baptisms 2017: 523 since 1998 - Over 19,000 Souls