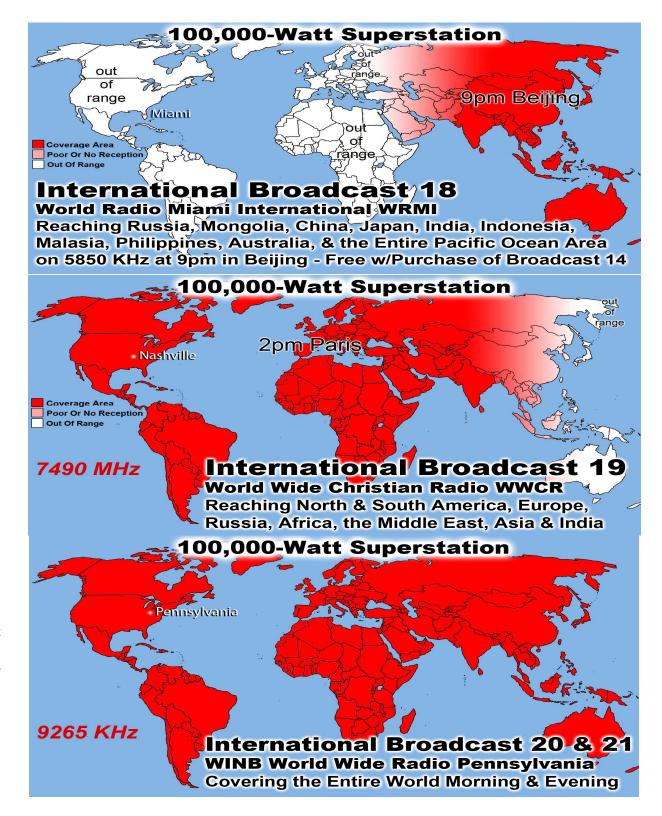

# Monthly Web Statistics March Total First Time Visits 13,729 Total Hits Over 2.6 Million Total home worship sites 11,607 125 Countries World Wide Written Lessons 1,611,962 Real audio Lessons 1,234,576

| Summary by Month |           |       |              |                |       |               |        |        |         |         |
|------------------|-----------|-------|--------------|----------------|-------|---------------|--------|--------|---------|---------|
| Month            | Daily Avg |       |              | Monthly Totals |       |               |        |        |         |         |
|                  | Hits      | Files | <b>Pages</b> | Visits         | Sites | <b>KBytes</b> | Visits | Pages  | Files   | Hits    |
| Apr 2018         | 9215      | 7736  | 651          | 387            | 10195 | 237250093     | 11626  | 19545  | 232097  | 276452  |
| <u>Mar 2018</u>  | 10773     | 9116  | 862          | 442            | 11607 | 267072338     | 13729  | 26734  | 282626  | 333981  |
| Feb 2018         | 11022     | 9239  | 750          | 451            | 12019 | 223861911     | 12633  | 21006  | 258710  | 308633  |
| <u>Jan 2018</u>  | 10092     | 8224  | 571          | 373            | 3693  | 41859610      | 2990   | 4573   | 65797   | 80737   |
| Dec 2017         | 10117     | 8194  | 711          | 477            | 13884 | 237906323     | 14802  | 22066  | 254039  | 313630  |
| Nov 2017         | 8430      | 6773  | 621          | 421            | 11627 | 165173262     | 12646  | 18656  | 203201  | 252918  |
| Oct 2017         | 8721      | 7098  | 648          | 435            | 11645 | 208599653     | 13492  | 20090  | 220055  | 270379  |
| Sep 2017         | 8118      | 6849  | 623          | 419            | 10888 | 220757785     | 12588  | 18700  | 205485  | 243549  |
| <u>Aug 2017</u>  | 7410      | 6064  | 659          | 400            | 10364 | 228065541     | 12411  | 20451  | 187991  | 229713  |
| <u>Jul 2017</u>  | 7385      | 6028  | 588          | 372            | 9513  | 251295307     | 11541  | 18244  | 186891  | 228945  |
| <u>Jun 2017</u>  | 7487      | 6134  | 634          | 414            | 8565  | 194431113     | 12426  | 19033  | 184024  | 224629  |
| May 2017         | 7547      | 6179  | 680          | 431            | 8643  | 254444285     | 13361  | 21080  | 191578  | 233961  |
| Totals           | Totals    |       |              |                |       | 2530717221    | 144245 | 230178 | 2472494 | 2997527 |

| Top 21 of 125 Total Countries |        |        |        |        |          |        |                      |
|-------------------------------|--------|--------|--------|--------|----------|--------|----------------------|
| #                             | Hits   | Hits   | Files  | Files  | KBytes   | KBytes | Country              |
| 1                             | 114996 | 34.43% | 102327 | 36.21% | 63298678 | 23.70% | Network (net)        |
| 2                             | 114879 | 34.40% | 103144 | 36.49% | 81120701 | 30.37% | Commercial (com)     |
| 3                             | 83330  | 24.95% | 67419  | 23.85% | 98383268 | 36.84% | Unresolved/Unknown   |
| 4                             | 4951   | 1.48%  | 4161   | 1.47%  | 16881082 |        | European Union       |
| 5                             | 1911   | 0.57%  | 1648   | 0.58%  | 5139203  | 1.92%  | Germany              |
| 6                             | 1643   | 0.49%  | 148    | 0.05%  | 82870    | 0.03%  | Czech Republic       |
| 7                             | 987    | 0.30%  | 921    | 0.33%  | 39944    |        | Russian Federation   |
| 8                             | 864    | 0.26%  | 788    | 0.28%  | 310365   | 0.12%  | Churches, etc. (org) |
| 9                             | 687    | 0.21%  | 491    | 0.17%  | 116503   | 0.04%  | India                |
| 10                            | 621    | 0.19%  | 586    | 0.21%  | 657309   | 0.25%  | Mexico               |
| 11                            | 616    | 0.18%  | 435    | 0.15%  | 51551    | 0.02%  | Italy                |
| 12                            | 445    | 0.13%  | 297    | 0.11%  | 8208     | 0.00%  |                      |
| 13                            | 389    | 0.12%  | 342    | 0.12%  | 28379    | 0.01%  | Canada               |
| 14                            | 371    | 0.11%  | 354    | 0.13%  | 27470    |        | South Africa         |
| 15                            | 364    | 0.11%  | 323    | 0.11%  | 193830   |        | Educational (edu)    |
| 16                            | 353    | 0.11%  | 293    | 0.10%  | 22300    |        | Romania              |
| 17                            | 315    | 0.09%  | 297    | 0.11%  | 25819    | 0.01%  | Tokelau              |
| 18                            | 308    | 0.09%  | 277    | 0.10%  | 22331    |        | Netherlands          |
| 19                            | 302    | 0.09%  | 198    | 0.07%  | 5447     |        | Poland               |
| 20                            | 295    | 0.09%  | 265    | 0.09%  | 90432    |        | US Government (gov)  |
| 21                            | 260    | 0.08%  | 250    | 0.09%  | 21965    | 0.01%  | New Zealand          |