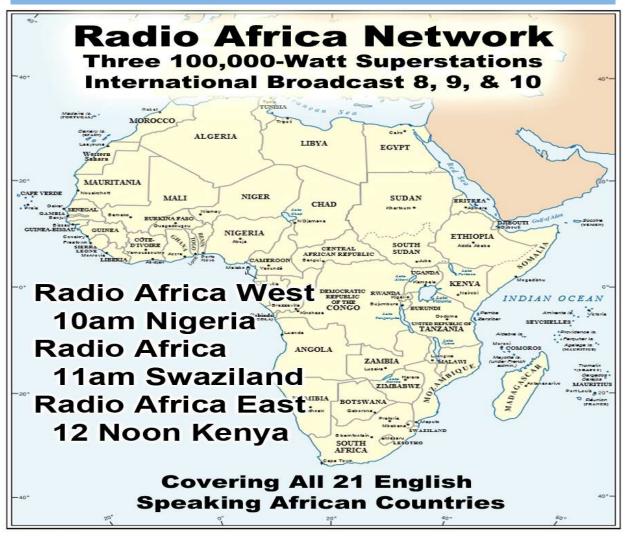

# Monthly Web Statistics March Total First Time Visits 13,729 Total Hits Over 2.6 Million Total home worship sites 11,607 125 Countries World Wide Written Lessons 1,611,962 Real audio Lessons 1,234,576