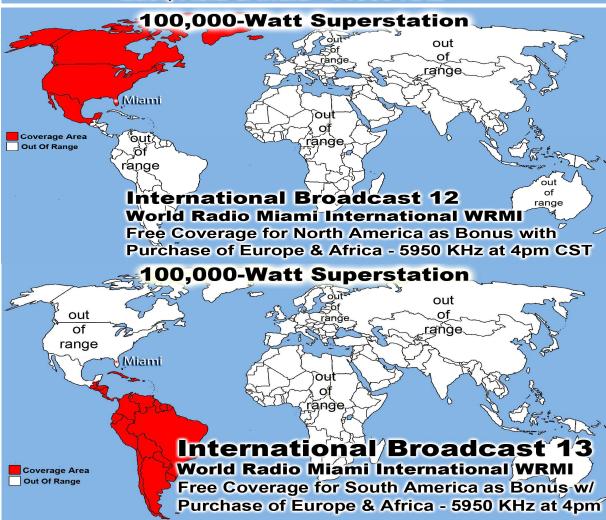

Prison Chaplain: Eddie Frazier Baptized Last Sunday: 6 Prison Baptisms 2018: 105 Prison Baptisms 2017: 523 since 1998 - Over 19,000 Souls

# Monthly Web Statistics March Total First Time Visits 13,729 Total Hits Over 2.6 Million Total home worship sites 11,607 125 Countries World Wide Written Lessons 1,611,962 Real audio Lessons 1,234,576