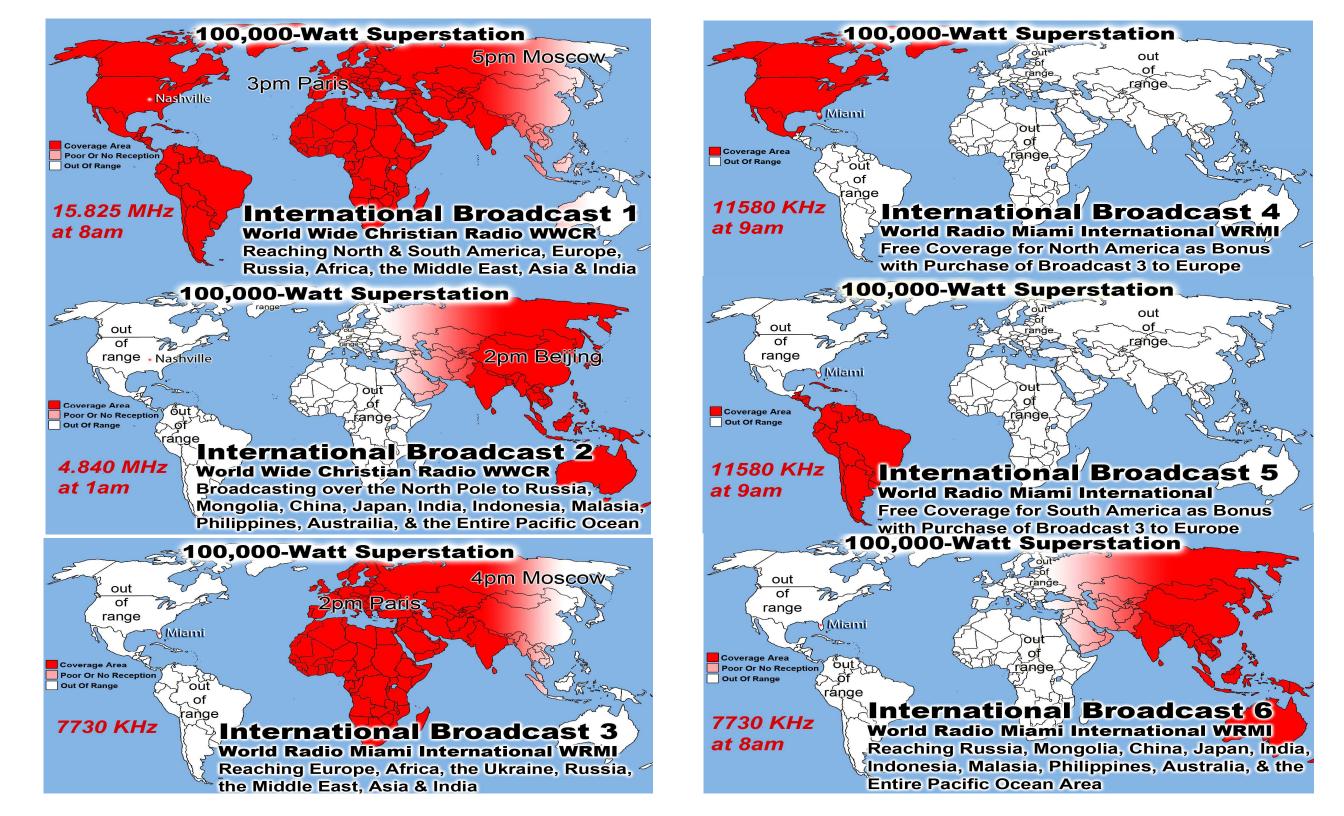

# Monthly Web Statistics March Total First Time Visits 13,729 Total Hits Over 2.6 Million Total home worship sites 11,607 125 Countries World Wide Written Lessons 1,611,962 Real audio Lessons 1,234,576