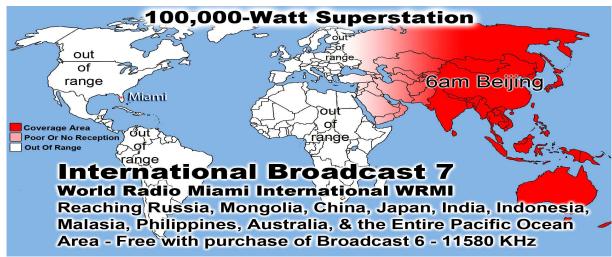

# Monthly Web Statistics March Total First Time Visits 13,729 Total Hits Over 2.6 Million Total home worship sites 11,607 125 Countries World Wide Written Lessons 1,611,962 Real audio Lessons 1,234,576