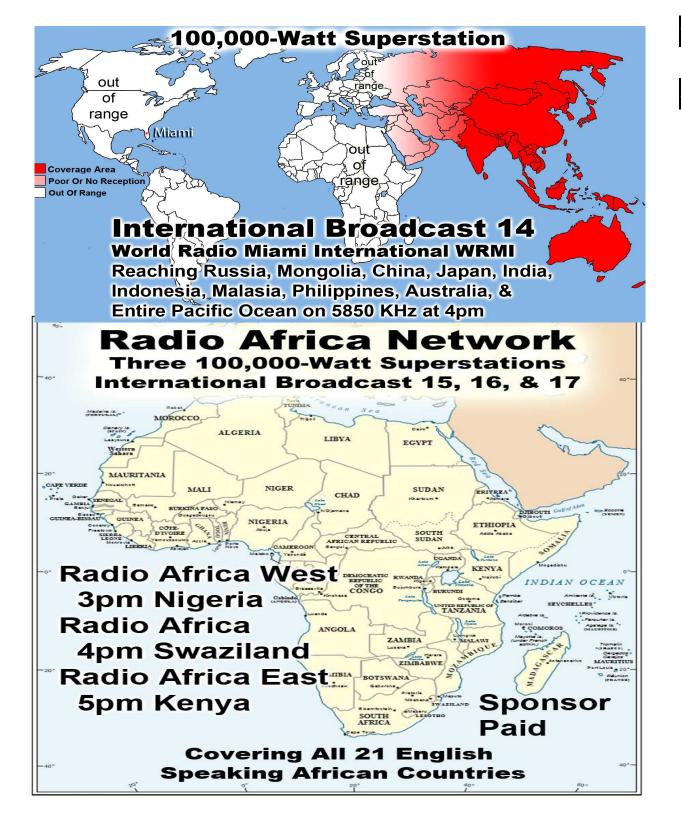

Prison Chaplain: Eddie Frazier Baptized Last Sunday: 6 Prison Baptisms 2018: 105 Prison Baptisms 2017: 523 since 1998 - Over 19,000 Souls

# Monthly Web Statistics March Total First Time Visits 13,729 Total Hits Over 2.6 Million Total home worship sites 11,607 125 Countries World Wide Written Lessons 1,611,962 Real audio Lessons 1,234,576