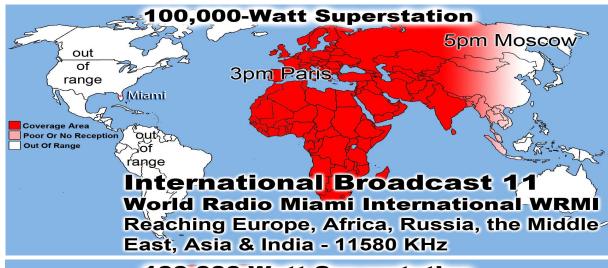

Prison Chaplain: Eddie Frazier Baptized Last Sunday: 6 Prison Baptisms 2018: 105 Prison Baptisms 2017: 523 since 1998 - Over 19,000 Souls

# Monthly Web Statistics March Total First Time Visits 13,729 Total Hits Over 2.6 Million Total home worship sites 11,607 125 Countries World Wide Written Lessons 1,611,962 Real audio Lessons 1,234,576