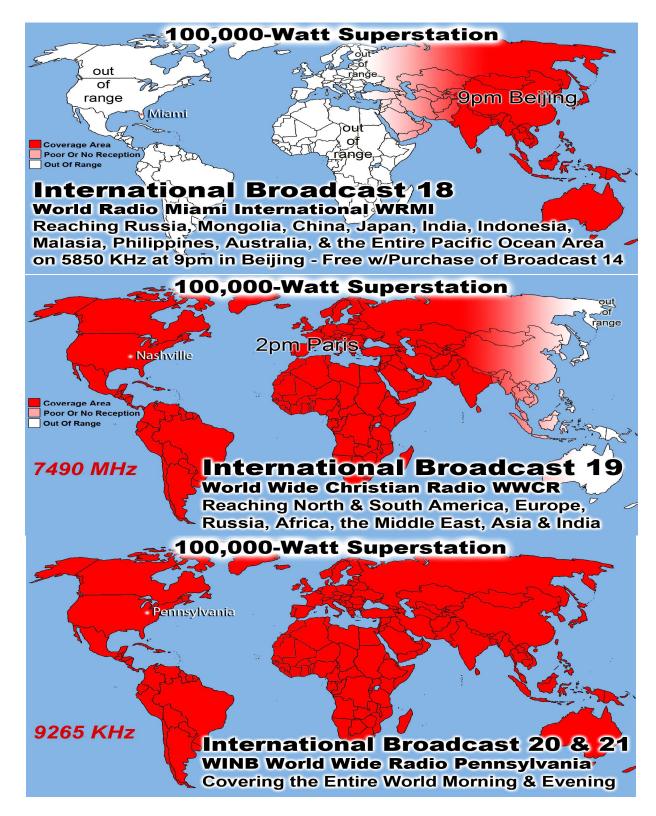

Prison Chaplain: Eddie Frazier Baptized Last Sunday: 6 Prison Baptisms 2018: 105 Prison Baptisms 2017: 523 since 1998 - Over 19,000 Souls

# Monthly Web Statistics March Total First Time Visits 13,729 Total Hits Over 2.6 Million Total home worship sites 11,607 125 Countries World Wide Written Lessons 1,611,962 Real audio Lessons 1,234,576