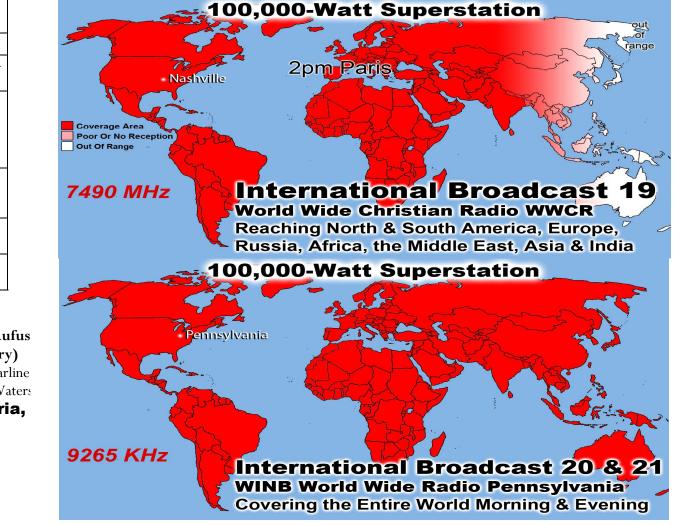

#### 100,000-Watt Superstation

rande

Out of range Miami Out of Range

# 9pm Beijing

## International Broadcast 18

World Radio Miami International WRMI Reaching Russia, Mongolia, China, Japan, India, Indonesia, Malasia, Philippines, Australia, & the Entire Pacific Ocean Area on 5850 KHz at 9pm in Beijing - Free w/Purchase of Broadcast 14