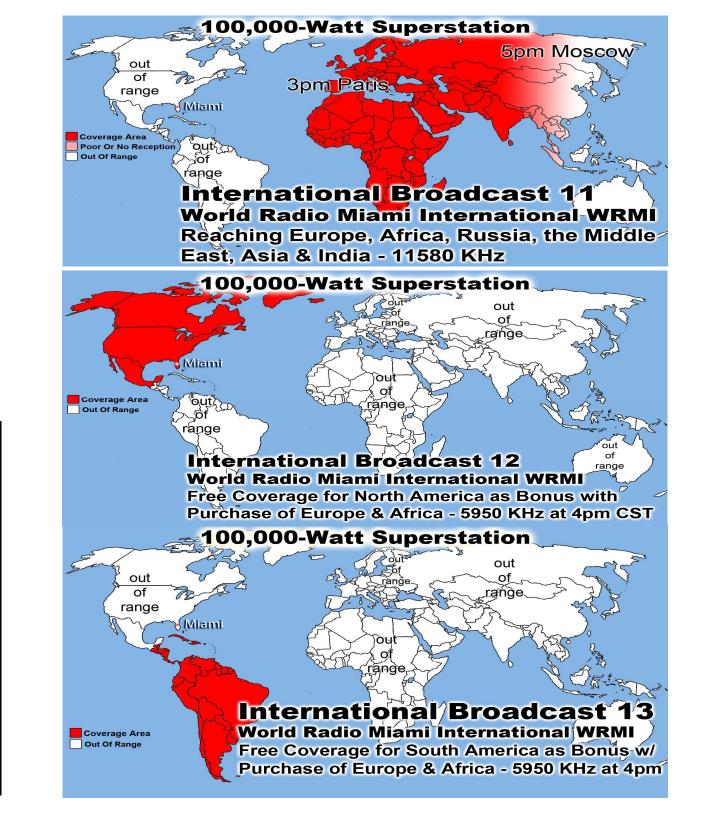

## International Broadcast 18

World Radio Miami International WRMI Reaching Russia, Mongolia, China, Japan, India, Indonesia, Malasia, Philippines, Australia, & the Entire Pacific Ocean Area on 5850 KHz at 9pm in Beijing - Free w/Purchase of Broadcast 14