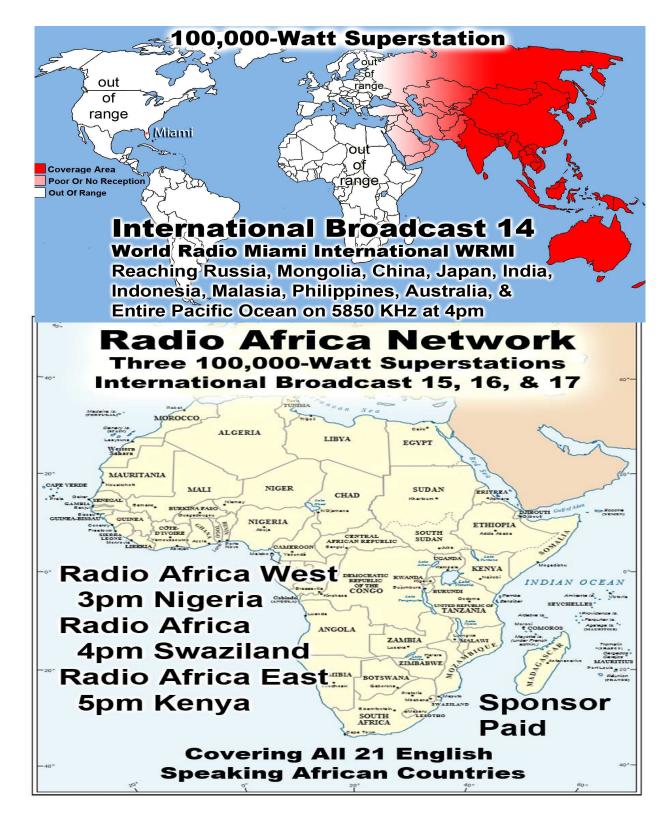

## International Broadcast 18

World Radio Miami International WRMI Reaching Russia, Mongolia, China, Japan, India, Indonesia, Malasia, Philippines, Australia, & the Entire Pacific Ocean Area on 5850 KHz at 9pm in Beijing - Free w/Purchase of Broadcast 14