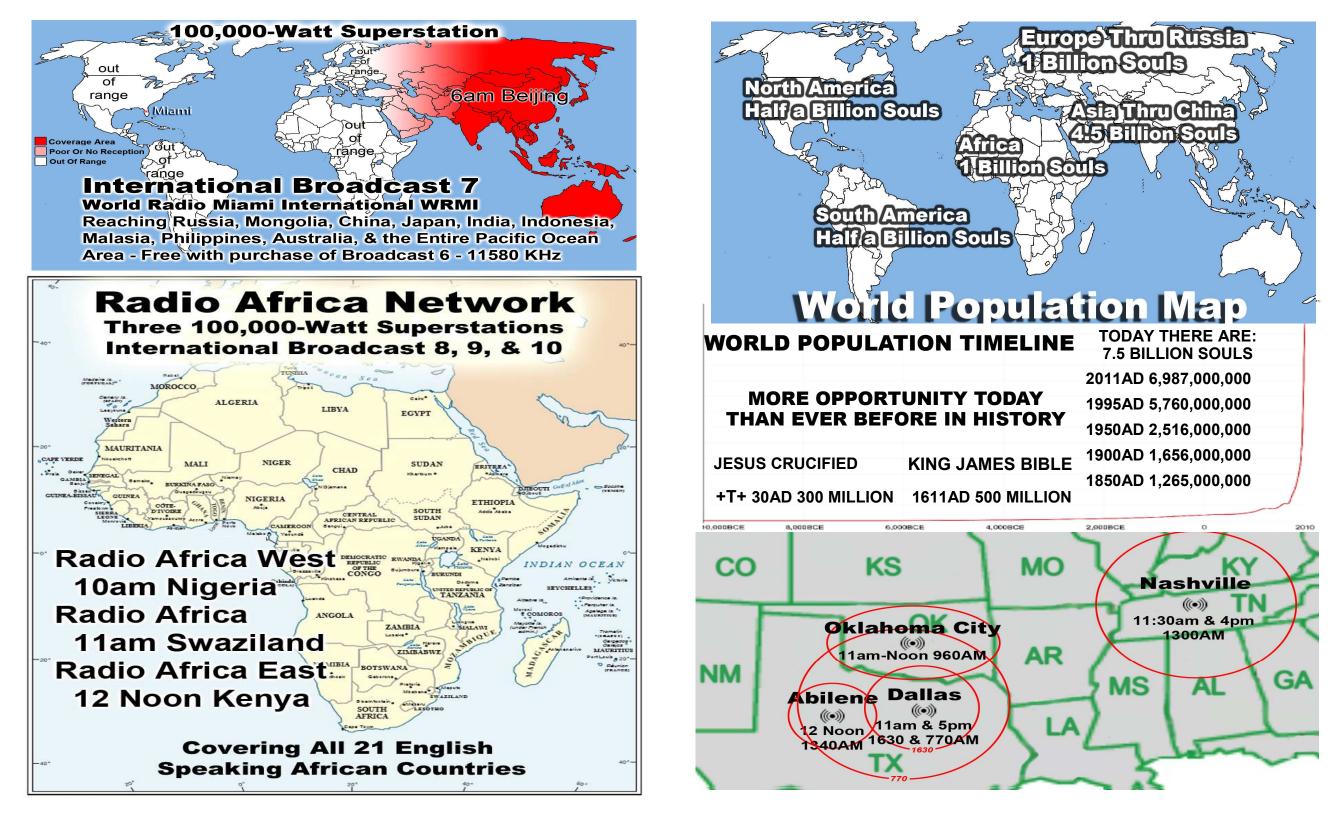

## International Broadcast 18

World Radio Miami International WRMI Reaching Russia, Mongolia, China, Japan, India, Indonesia, Malasia, Philippines, Australia, & the Entire Pacific Ocean Area on 5850 KHz at 9pm in Beijing - Free w/Purchase of Broadcast 14