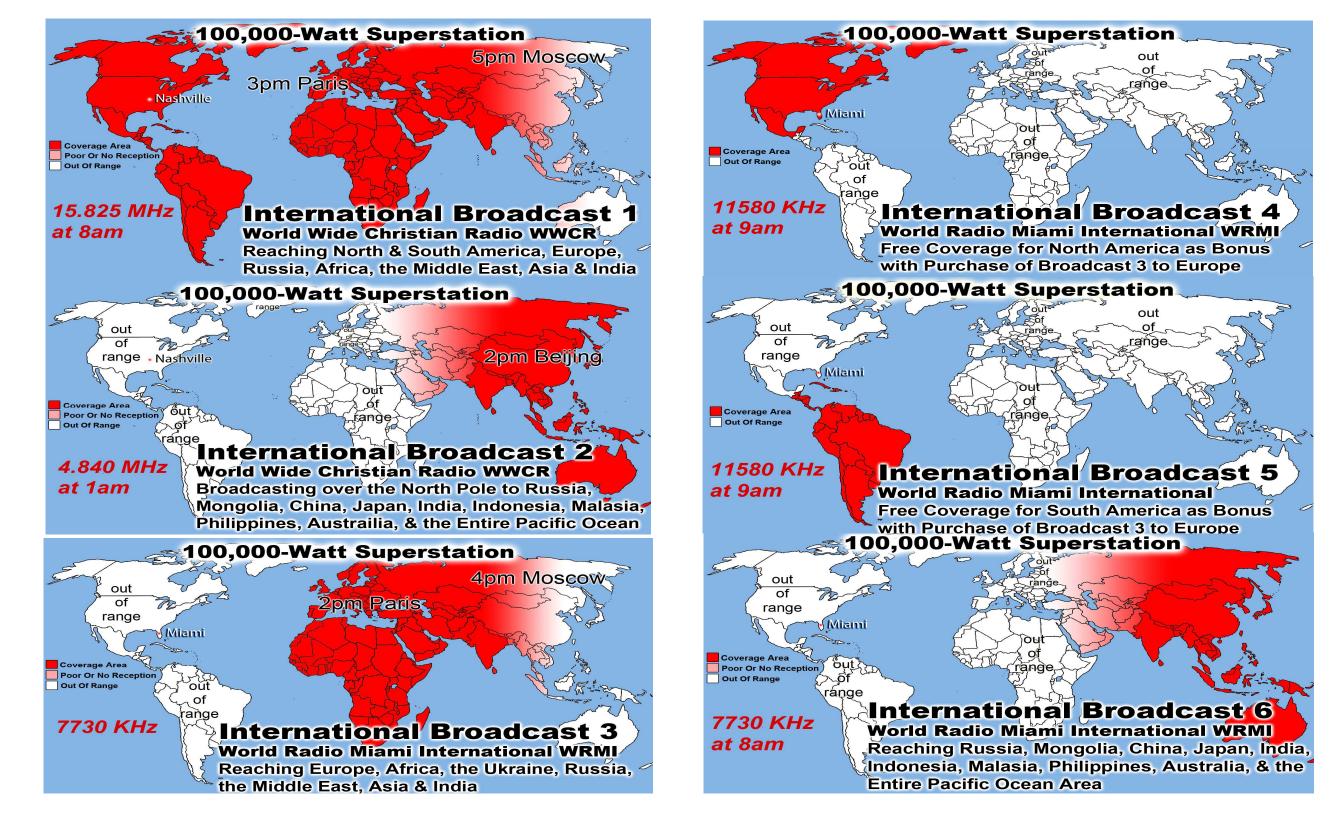

#### 100,000-Watt Superstation

rande

Out of range Miami Out of Range

# 9pm Beijing

## International Broadcast 18

World Radio Miami International WRMI Reaching Russia, Mongolia, China, Japan, India, Indonesia, Malasia, Philippines, Australia, & the Entire Pacific Ocean Area on 5850 KHz at 9pm in Beijing - Free w/Purchase of Broadcast 14