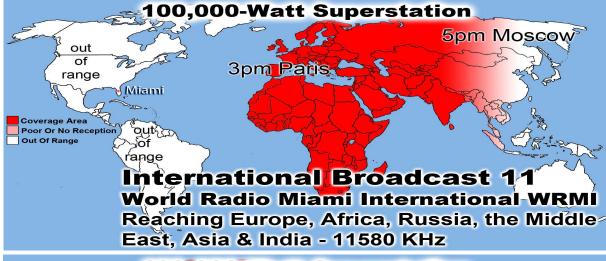

\*\*\*\*The LADIES DAY is every second Saturday.\*\*\*\* If You Can't Bring Food, Please Just Bring Yourself!! Call Vicky Williams w/Questions 214-821-2123

Monthly Web Statistics Hacked in February
Total First Time Visits 12,298 Total Hits Over 2.8 Million
Total home worship sites 11,747 119 Countries World Wide
Written Lessons 1,611,962 Real audio Lessons 1,234,576