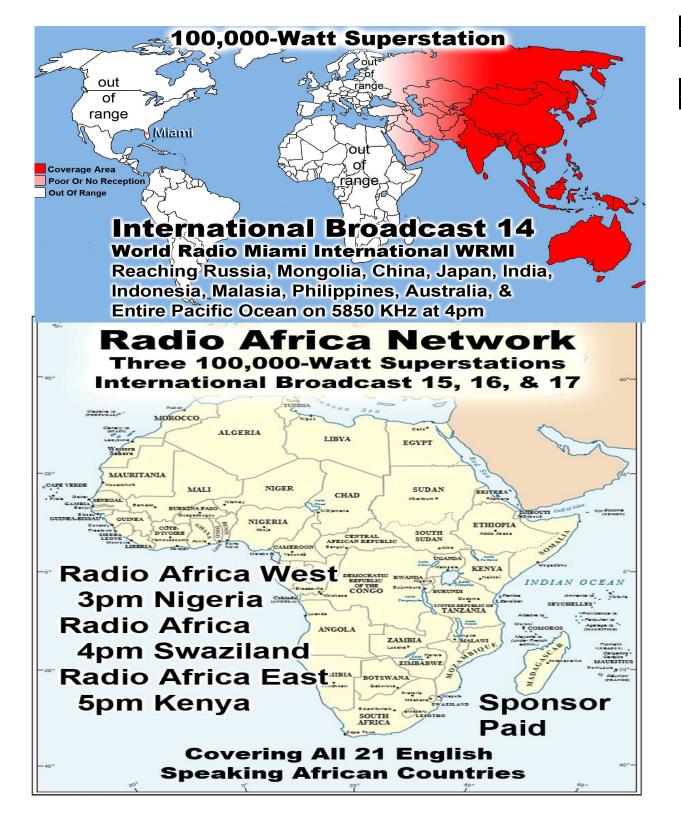

\*\*\*\*The LADIES DAY is every second Saturday.\*\*\*\* If You Can't Bring Food, Please Just Bring Yourself!! Call Vicky Williams w/Questions 214-821-2123

Monthly Web Statistics Hacked in February
Total First Time Visits 12,298 Total Hits Over 2.8 Million
Total home worship sites 11,747 119 Countries World Wide
Written Lessons 1,611,962 Real audio Lessons 1,234,576