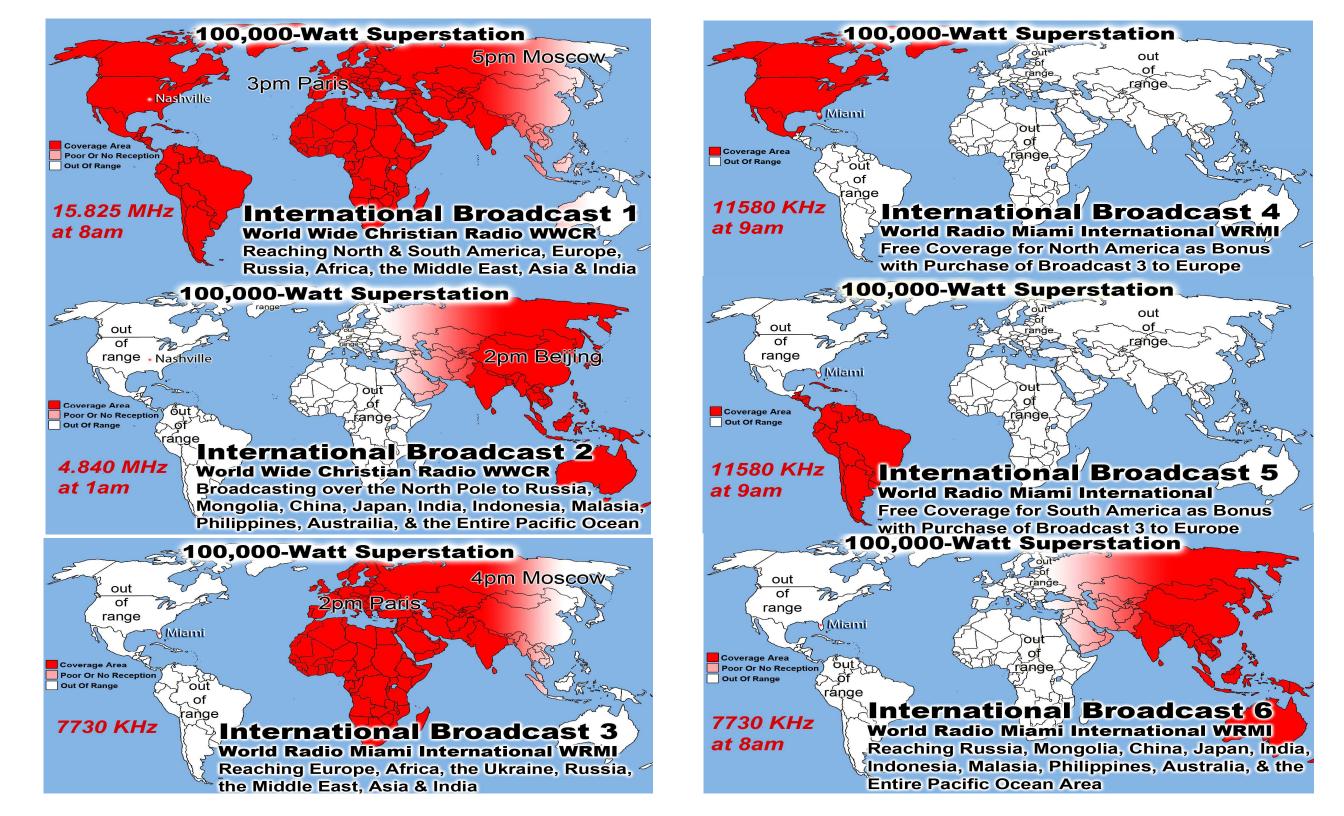

|
| 20                            | 296    | 0.09%  | 200   | 0.08%  | 8690     | 0.00%         | Romania            |
| 21                            | 294    | 0.09%  | 292   | 0.11%  | 26238    |               | US Military (mil)  |









CHL (Concealed Handgun License) - Welcome Please report to Police Officer, Any Minister or Deacon for your safety to ID yourself as a Lawful Handgun Carrier.

# Visitors - No Open Carry on Property Visitors - No Long Guns on Property

#### **WORLD POPULATION TIMELINE**

## MORE OPPORTUNITY TODAY THAN EVER BEFORE IN HISTORY

JESUS CRUCIFIED KING JAMES BIBLE

+T+ 30AD 300 MILLION 1611AD 500 MILLION

TODAY THERE ARE: 7.5 BILLION SOULS 2011AD 6,987,000,000 1995AD 5,760,000,000 1950AD 2,516,000,000 1900AD 1,656,000,000 1850AD 1,265,000,000