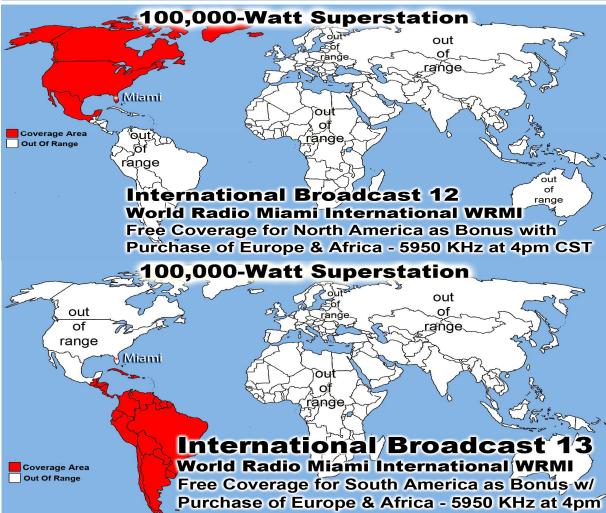

\*\*\*\*The LADIES DAY is every second Saturday.\*\*\*\* If You Can't Bring Food, Please Just Bring Yourself!! Call Vicky Williams w/Questions 214-821-2123

Monthly Web Statistics Hacked in February
Total First Time Visits 12,298 Total Hits Over 2.8 Million
Total home worship sites 11,747 119 Countries World Wide
Written Lessons 1,611,962 Real audio Lessons 1,234,576