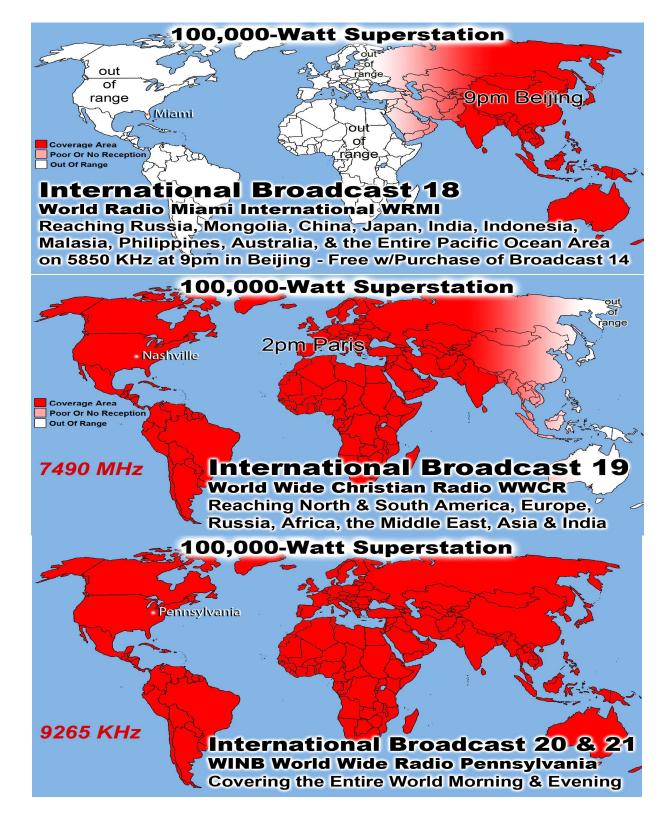

Prison Chaplain: Eddie Frazier Baptized Last Sunday: 7 Prison Baptisms 2018: 104 Prison Baptisms 2017: 523 since 1998 - Over 19.000 Souls

\*\*\*\*The LADIES DAY is every second Saturday.\*\*\*\* If You Can't Bring Food, Please Just Bring Yourself!! Call Vicky Williams w/Questions 214-821-2123

Monthly Web Statistics Hacked in February
Total First Time Visits 12,298 Total Hits Over 2.8 Million
Total home worship sites 11,747 119 Countries World Wide
Written Lessons 1,611,962 Real audio Lessons 1,234,576