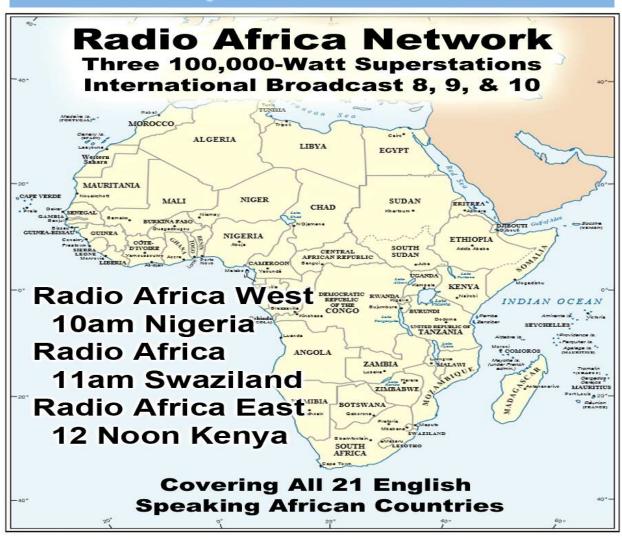

\*\*\*\*The LADIES DAY is every second Saturday.\*\*\*\* If You Can't Bring Food, Please Just Bring Yourself!! Call Vicky Williams w/Questions 214-821-2123 Monthly Web Statistics Hacked in January
Total First Time Visits 12,298 Total Hits Over 2.8 Million
Total home worship sites 11,747 119 Countries World Wide
Written Lessons 1,611,962 Real audio Lessons 1,234,576