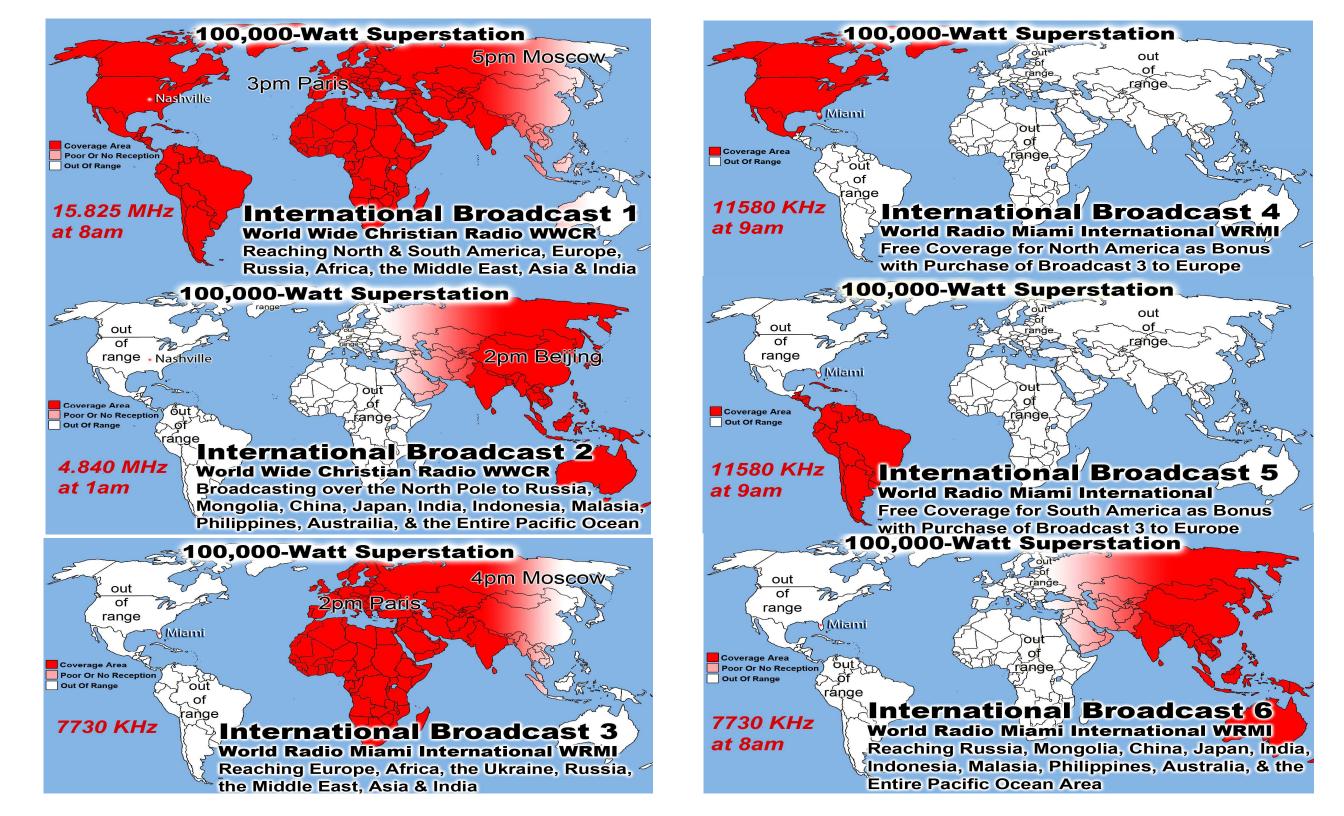

\*\*\*\*The LADIES DAY is every second Saturday.\*\*\*\* If You Can't Bring Food, Please Just Bring Yourself!! Call Vicky Williams w/Questions 214-821-2123 Monthly Web Statistics Hacked in January
Total First Time Visits 12,298 Total Hits Over 2.8 Million
Total home worship sites 11,747 119 Countries World Wide
Written Lessons 1,611,962 Real audio Lessons 1,234,576