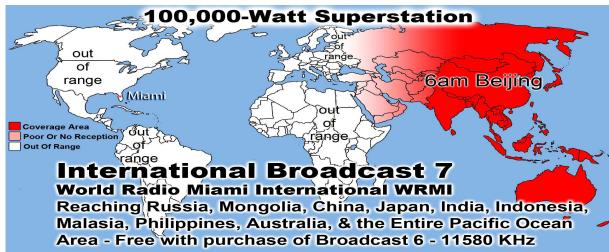

\*\*\*\*The LADIES DAY is every second Saturday.\*\*\*\* If You Can't Bring Food, Please Just Bring Yourself!! Call Vicky Williams w/Questions 214-821-2123 Monthly Web Statistics Hacked in January
Total First Time Visits 12,298 Total Hits Over 2.8 Million
Total home worship sites 11,747 119 Countries World Wide
Written Lessons 1,611,962 Real audio Lessons 1,234,576