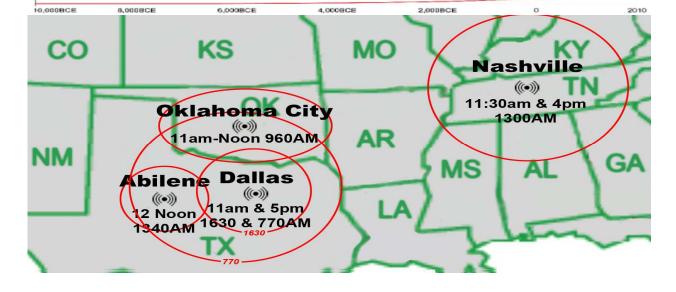

## **Use Back Entrance Sunday & Wednesday Nights**

Last Weeks Offering: \$1,795.00 Last Weeks Attendance: 207 + children

Prayer Requests last week: 15

Bible Class Tuesday-Friday William 10AM

LaQuitta Walls taught by Craft Martin