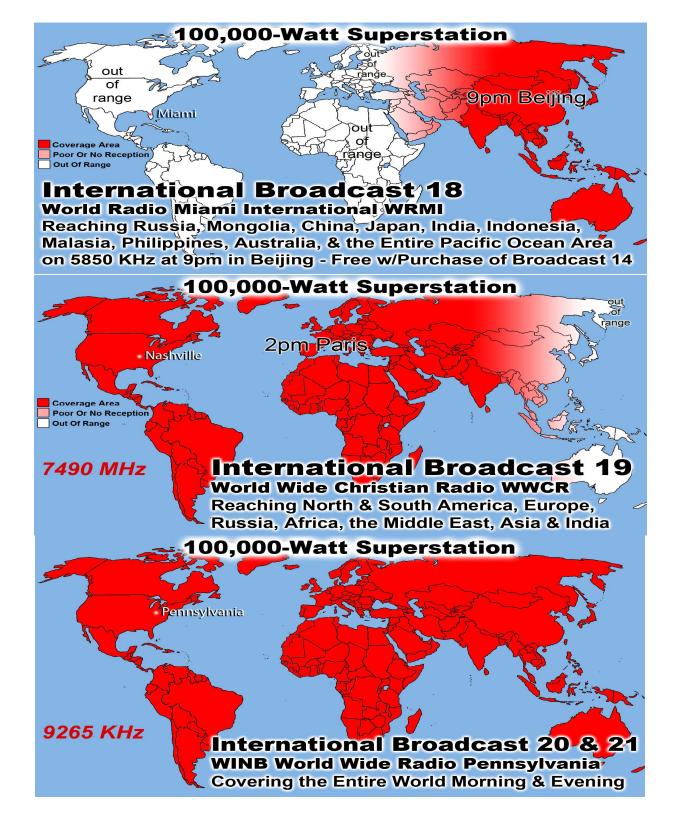

Prison Chaplain: Eddie Frazier Baptized Last Sunday: 16 Prison Baptisms 2018: 78 Prison Baptisms 2017: 523 since 1998 - Over 19.000 Souls

## FEEDING THE POOR & HOMELESS

| Sunday:    | Coffee & Donuts 9 am before Sunday school             | 200 |
|------------|-------------------------------------------------------|-----|
|            | Breakfast Burritos 10 am - 10:30 am                   | 75  |
|            | Lunches in the fellowship hall @ 12:30                | 225 |
|            | To-go plates for sick & shut-ins/sacks sweets & bread | 200 |
|            | Homeless Street People out Kitchen Window/            | 50  |
| Monday:    | Coffee, Donuts or Sweet Rolls                         | 120 |
|            | Bologna Sandwiches & soup 9am-12 Noon                 | 60  |
| Tuesday:   | Coffee, Donuts or Sweet Rolls                         | 120 |
|            | Bologna Sandwiches & soup 9am-12 Noon                 | 60  |
| Wednesday: | Coffee, Donuts or Sweet Rolls                         | 120 |
|            | Bologna Sandwiches & soup 9am-12 Noon                 | 60  |
|            | Wednesday Night Supper for poor before Bible Study    | 175 |
| Thursday:  | Coffee, Donuts or Sweet Rolls                         | 120 |
|            | Bologna Sandwiches & soup 9am-12 Noon                 | 60  |
| Friday:    | Coffee, Donuts or Sweet Rolls                         | 120 |
|            | Bologna Sandwiches & soup 9am-12 Noon                 | 110 |
| _          |                                                       |     |

# Approximately 2,000 Meals Per Week OVER 100,000 meals per year

Lifeline Chaplaincy Brethren visit hospital patients regularly offering spiritual support & encouragement, Call lifeline at 214-678-0303 & give them a name of someone to visit.

\*\*\*\*The LADIES DAY is every second Saturday.\*\*\*\* If You Can't Bring Food, Please Just Bring Yourself!! Call Vicky Williams w/Questions 214-821-2123

Monthly Web Statistics Hacked in January
Total First Time Visits 12,298 Total Hits Over 2.8 Million
Total home worship sites 11,747 119 Countries World Wide
Written Lessons 1,611,962 Real audio Lessons 1,234,576