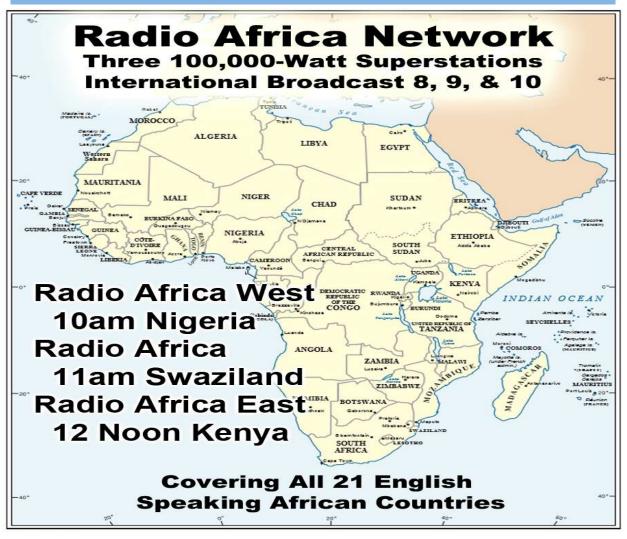

| 507    | 0.16%  | 448   | 0.18%  | 40093         | 0.02%  | Mexico             |
| 16                            | 466    | 0.15%  | 427   | 0.17%  | 110091        | 0.05%  | South Africa       |
| 17                            | 405    | 0.13%  | 267   | 0.11%  | 7065          |        | Turkey             |
| 18                            | 383    | 0.12%  | 331   | 0.13%  | 33992         | 0.01%  | Singapore          |
| 19                            | 332    | 0.11%  | 220   | 0.09%  | 5856          |        | Serbia             |
| 20                            | 296    | 0.09%  | 200   | 0.08%  | 8690          | 0.00%  | Romania            |
| 21                            | 294    | 0.09%  | 292   | 0.11%  | 26238         |        | US Military (mil)  |











MORE OPPORTUNITY TODAY THAN EVER BEFORE IN HISTORY

JESUS CRUCIFIED |

KING JAMES BIBLE

+T+ 30AD 300 MILLION 1611AD 500 MILLION

TODAY THERE ARE: 7.5 BILLION SOULS 2011AD 6,987,000,000 1995AD 5,760,000,000 1950AD 2,516,000,000 1900AD 1,656,000,000 1850AD 1,265,000,000