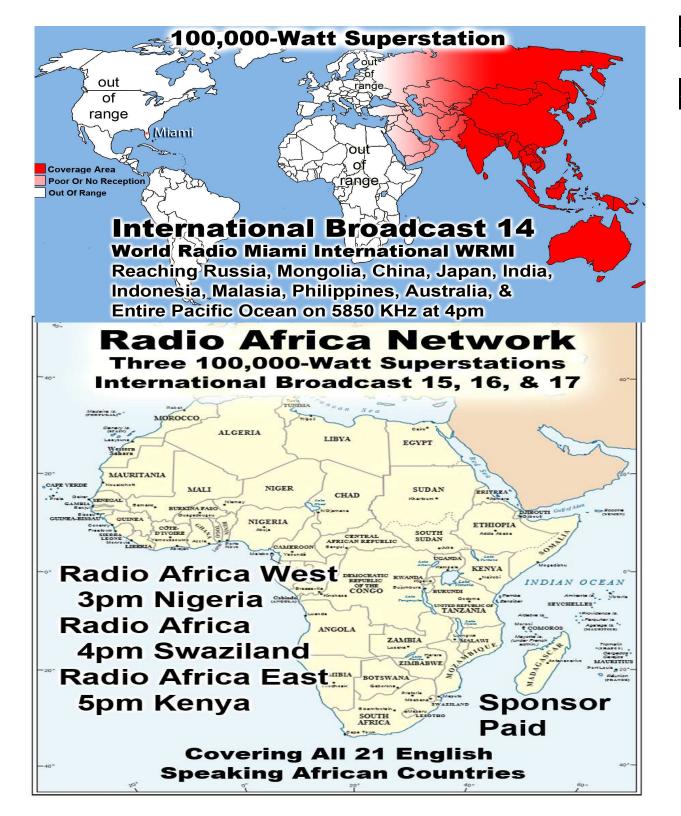

Prison Chaplain: Eddie Frazier Baptized Last Sunday: 16 Prison Baptisms 2018: 78 Prison Baptisms 2017: 523 since 1998 - Over 19.000 Souls

## FEEDING THE POOR & HOMELESS

| Sunday:    | Coffee & Donuts 9 am before Sunday school             | 200 |
|------------|-------------------------------------------------------|-----|
|            | Breakfast Burritos 10 am - 10:30 am                   | 75  |
|            | Lunches in the fellowship hall @ 12:30                | 225 |
|            | To-go plates for sick & shut-ins/sacks sweets & bread | 200 |
|            | Homeless Street People out Kitchen Window/            | 50  |
| Monday:    | Coffee, Donuts or Sweet Rolls                         | 120 |
|            | Bologna Sandwiches & soup 9am-12 Noon                 | 60  |
| Tuesday:   | Coffee, Donuts or Sweet Rolls                         | 120 |
|            | Bologna Sandwiches & soup 9am-12 Noon                 | 60  |
| Wednesday: | Coffee, Donuts or Sweet Rolls                         | 120 |
|            | Bologna Sandwiches & soup 9am-12 Noon                 | 60  |
|            | Wednesday Night Supper for poor before Bible Study    | 175 |
| Thursday:  | Coffee, Donuts or Sweet Rolls                         | 120 |
|            | Bologna Sandwiches & soup 9am-12 Noon                 | 60  |
| Friday:    | Coffee, Donuts or Sweet Rolls                         | 120 |
|            | Bologna Sandwiches & soup 9am-12 Noon                 | 110 |
| _          |                                                       |     |

# Approximately 2,000 Meals Per Week OVER 100,000 meals per year

Lifeline Chaplaincy Brethren visit hospital patients regularly offering spiritual support & encouragement, Call lifeline at 214-678-0303 & give them a name of someone to visit.

\*\*\*\*The LADIES DAY is every second Saturday.\*\*\*\* If You Can't Bring Food, Please Just Bring Yourself!! Call Vicky Williams w/Questions 214-821-2123

Monthly Web Statistics Hacked in January
Total First Time Visits 12,298 Total Hits Over 2.8 Million
Total home worship sites 11,747 119 Countries World Wide
Written Lessons 1,611,962 Real audio Lessons 1,234,576