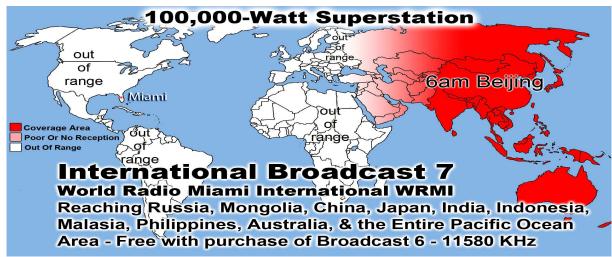

| 507    | 0.16%  | 448   | 0.18%  | 40093         | 0.02%  | Mexico             |
| 16                            | 466    | 0.15%  | 427   | 0.17%  | 110091        | 0.05%  | South Africa       |
| 17                            | 405    | 0.13%  | 267   | 0.11%  | 7065          |        | Turkey             |
| 18                            | 383    | 0.12%  | 331   | 0.13%  | 33992         | 0.01%  | Singapore          |
| 19                            | 332    | 0.11%  | 220   | 0.09%  | 5856          |        | Serbia             |
| 20                            | 296    | 0.09%  | 200   | 0.08%  | 8690          | 0.00%  | Romania            |
| 21                            | 294    | 0.09%  | 292   | 0.11%  | 26238         |        | US Military (mil)  |











MORE OPPORTUNITY TODAY THAN EVER BEFORE IN HISTORY

JESUS CRUCIFIED |

KING JAMES BIBLE

+T+ 30AD 300 MILLION 1611AD 500 MILLION

TODAY THERE ARE: 7.5 BILLION SOULS 2011AD 6,987,000,000 1995AD 5,760,000,000 1950AD 2,516,000,000 1900AD 1,656,000,000 1850AD 1,265,000,000