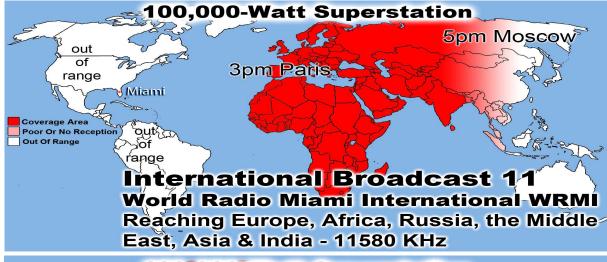

Prison Chaplain: Eddie Frazier Baptized Last Sunday: 16 Prison Baptisms 2018: 78 Prison Baptisms 2017: 523 since 1998 - Over 19.000 Souls

## FEEDING THE POOR & HOMELESS

| Sunday:    | Coffee & Donuts 9 am before Sunday school             | 200 |
|------------|-------------------------------------------------------|-----|
|            | Breakfast Burritos 10 am - 10:30 am                   | 75  |
|            | Lunches in the fellowship hall @ 12:30                | 225 |
|            | To-go plates for sick & shut-ins/sacks sweets & bread | 200 |
|            | Homeless Street People out Kitchen Window/            | 50  |
| Monday:    | Coffee, Donuts or Sweet Rolls                         | 120 |
|            | Bologna Sandwiches & soup 9am-12 Noon                 | 60  |
| Tuesday:   | Coffee, Donuts or Sweet Rolls                         | 120 |
|            | Bologna Sandwiches & soup 9am-12 Noon                 | 60  |
| Wednesday: | Coffee, Donuts or Sweet Rolls                         | 120 |
|            | Bologna Sandwiches & soup 9am-12 Noon                 | 60  |
|            | Wednesday Night Supper for poor before Bible Study    | 175 |
| Thursday:  | Coffee, Donuts or Sweet Rolls                         | 120 |
|            | Bologna Sandwiches & soup 9am-12 Noon                 | 60  |
| Friday:    | Coffee, Donuts or Sweet Rolls                         | 120 |
|            | Bologna Sandwiches & soup 9am-12 Noon                 | 110 |
| _          |                                                       |     |

# Approximately 2,000 Meals Per Week OVER 100,000 meals per year

Lifeline Chaplaincy Brethren visit hospital patients regularly offering spiritual support & encouragement, Call lifeline at 214-678-0303 & give them a name of someone to visit.

\*\*\*\*The LADIES DAY is every second Saturday.\*\*\*\* If You Can't Bring Food, Please Just Bring Yourself!! Call Vicky Williams w/Questions 214-821-2123

Monthly Web Statistics Hacked in January
Total First Time Visits 12,298 Total Hits Over 2.8 Million
Total home worship sites 11,747 119 Countries World Wide
Written Lessons 1,611,962 Real audio Lessons 1,234,576