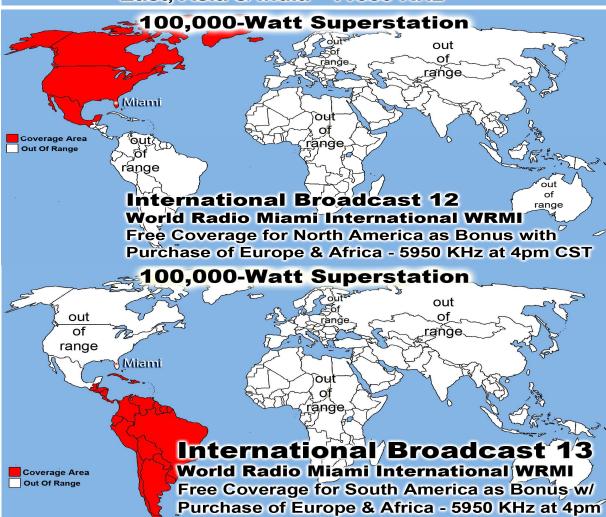

Prison Chaplain: Eddie Frazier Baptized Last Sunday: 16 Prison Baptisms 2018: 78 Prison Baptisms 2017: 523 since 1998 - Over 19.000 Souls

## FEEDING THE POOR & HOMELESS

| Sunday:    | Coffee & Donuts 9 am before Sunday school             | 200 |
|------------|-------------------------------------------------------|-----|
|            | Breakfast Burritos 10 am - 10:30 am                   | 75  |
|            | Lunches in the fellowship hall @ 12:30                | 225 |
|            | To-go plates for sick & shut-ins/sacks sweets & bread | 200 |
|            | Homeless Street People out Kitchen Window/            | 50  |
| Monday:    | Coffee, Donuts or Sweet Rolls                         | 120 |
|            | Bologna Sandwiches & soup 9am-12 Noon                 | 60  |
| Tuesday:   | Coffee, Donuts or Sweet Rolls                         | 120 |
|            | Bologna Sandwiches & soup 9am-12 Noon                 | 60  |
| Wednesday: | Coffee, Donuts or Sweet Rolls                         | 120 |
|            | Bologna Sandwiches & soup 9am-12 Noon                 | 60  |
|            | Wednesday Night Supper for poor before Bible Study    | 175 |
| Thursday:  | Coffee, Donuts or Sweet Rolls                         | 120 |
|            | Bologna Sandwiches & soup 9am-12 Noon                 | 60  |
| Friday:    | Coffee, Donuts or Sweet Rolls                         | 120 |
|            | Bologna Sandwiches & soup 9am-12 Noon                 | 110 |
| _          |                                                       |     |

# Approximately 2,000 Meals Per Week OVER 100,000 meals per year

Lifeline Chaplaincy Brethren visit hospital patients regularly offering spiritual support & encouragement, Call lifeline at 214-678-0303 & give them a name of someone to visit.

\*\*\*\*The LADIES DAY is every second Saturday.\*\*\*\* If You Can't Bring Food, Please Just Bring Yourself!! Call Vicky Williams w/Questions 214-821-2123

Monthly Web Statistics Hacked in January
Total First Time Visits 12,298 Total Hits Over 2.8 Million
Total home worship sites 11,747 119 Countries World Wide
Written Lessons 1,611,962 Real audio Lessons 1,234,576