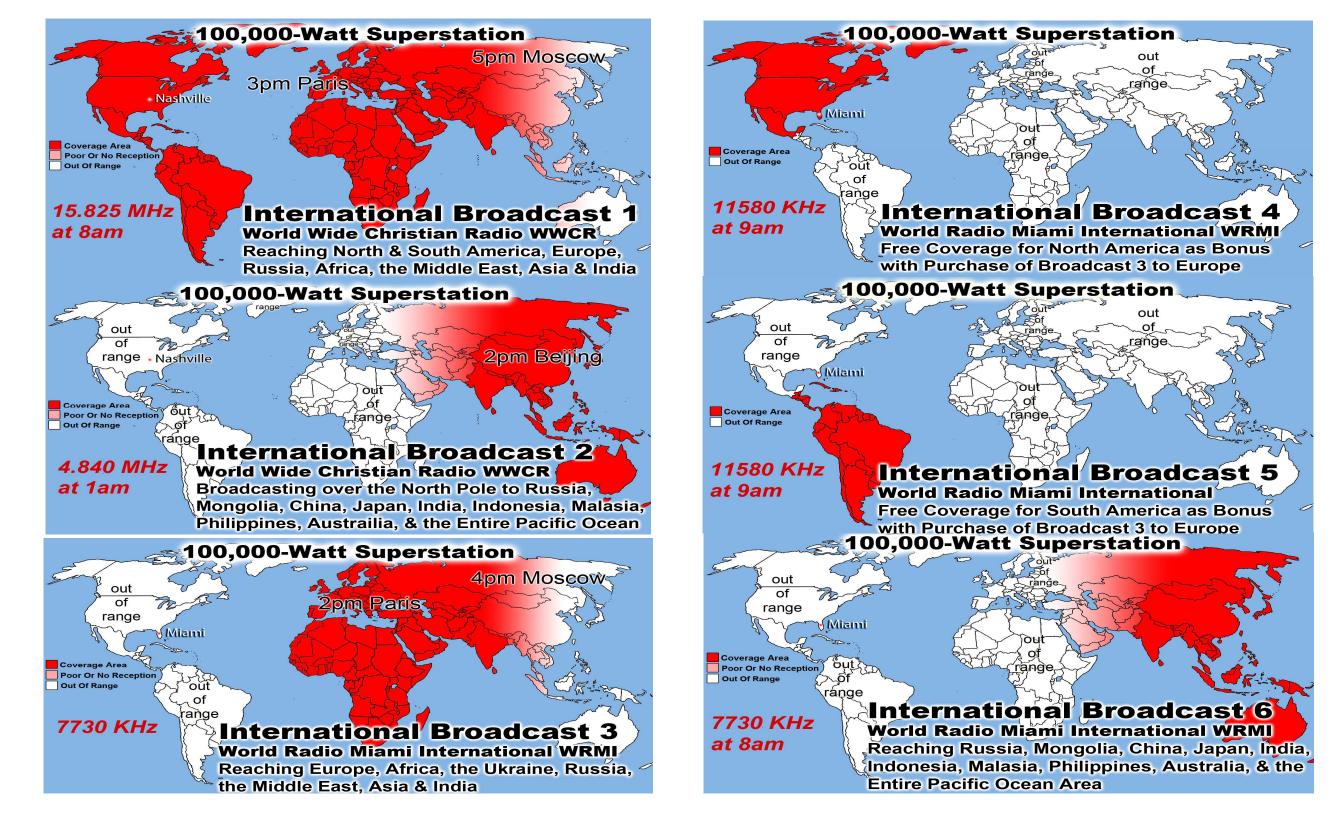

\*\*\*\*The LADIES DAY is every second Saturday.\*\*\*\* If You Can't Bring Food, Please Just Bring Yourself!! Call Vicky Williams w/Questions 214-821-2123

Monthly Web Statistics Hacked in January
Total First Time Visits 12,298 Total Hits Over 2.8 Million
Total home worship sites 11,747 119 Countries World Wide
Written Lessons 1,611,962 Real audio Lessons 1,234,576