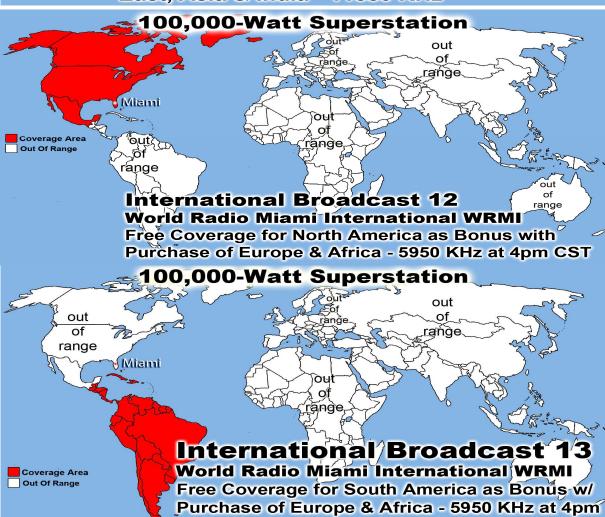

PLEASE PRAY FOR The WORLD WIDE PERSECUTED CHRISTIANS, China, Syria, Iran, Iraq, Afghanistan, Pakistan, India, Coptic's in Egypt ... etc.