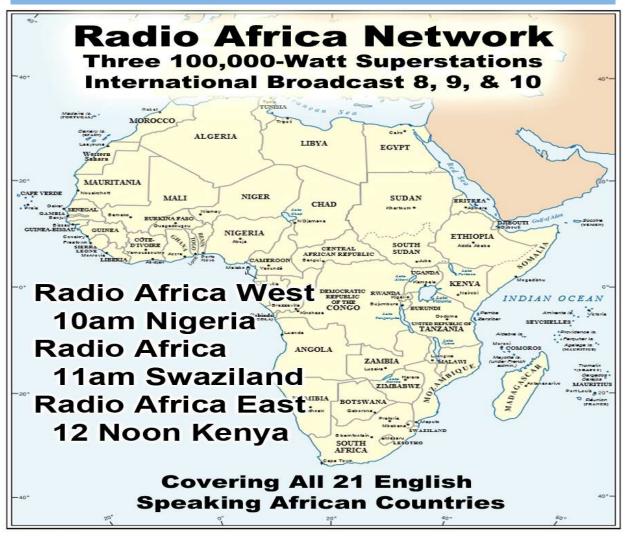

0.14%  | 10373    |        | Poland             |
| 15 | 507                           | 0.16%  | 448   | 0.18%  | 40093    |        | Mexico             |
| 16 | 466                           | 0.15%  | 427   | 0.17%  | 110091   |        | South Africa       |
| 17 | 405                           | 0.13%  | 267   | 0.11%  | 7065     |        | Turkey             |
| 18 | 383                           | 0.12%  | 331   | 0.13%  | 33992    |        | Singapore          |
| 19 | 332                           | 0.11%  | 220   | 0.09%  | 5856     |        | Serbia             |
| 20 | 296                           | 0.09%  | 200   | 0.08%  | 8690     |        | Romania            |
| 21 | 294                           | 0.09%  | 292   | 0.11%  | 26238    | 0.01%  | US Military (mil)  |











MORE OPPORTUNITY TODAY THAN EVER BEFORE IN HISTORY

JESUS CRUCIFIED |

KING JAMES BIBLE

+T+ 30AD 300 MILLION 1611AD 500 MILLION

TODAY THERE ARE: 7.5 BILLION SOULS 2011AD 6,987,000,000 1995AD 5,760,000,000 1950AD 2,516,000,000 1900AD 1,656,000,000 1850AD 1,265,000,000