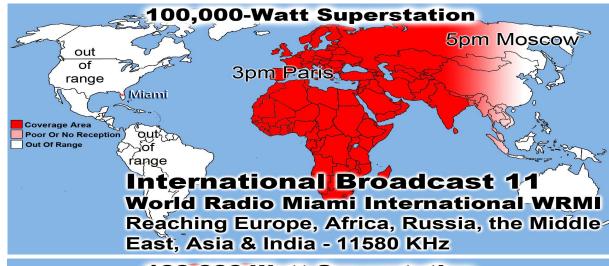

PLEASE PRAY FOR The WORLD WIDE PERSECUTED CHRISTIANS, China, Syria, Iran, Iraq, Afghanistan, Pakistan, India, Coptic's in Egypt ... etc.