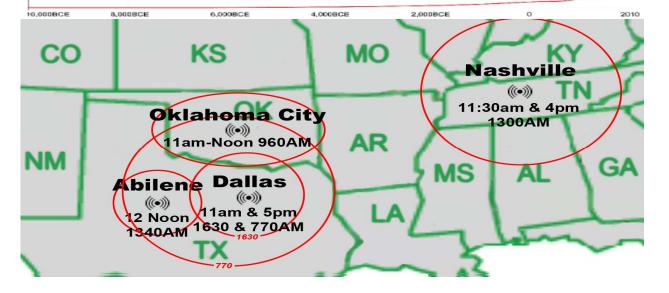

| 0.13%  | 267   | 0.11%  | 7065     |        | Turkey             |
| 18 | 383                           | 0.12%  | 331   | 0.13%  | 33992    |        | Singapore          |
| 19 | 332                           | 0.11%  | 220   | 0.09%  | 5856     |        | Serbia             |
| 20 | 296                           | 0.09%  | 200   | 0.08%  | 8690     |        | Romania            |
| 21 | 294                           | 0.09%  | 292   | 0.11%  | 26238    | 0.01%  | US Military (mil)  |











MORE OPPORTUNITY TODAY THAN EVER BEFORE IN HISTORY

JESUS CRUCIFIED |

KING JAMES BIBLE

+T+ 30AD 300 MILLION 1611AD 500 MILLION

TODAY THERE ARE: 7.5 BILLION SOULS 2011AD 6,987,000,000 1995AD 5,760,000,000 1950AD 2,516,000,000 1900AD 1,656,000,000 1850AD 1,265,000,000