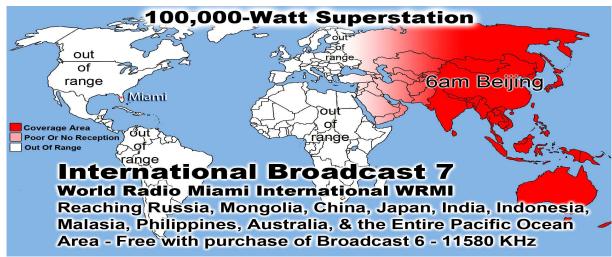

| 0.14%  | 10373    |        | Poland             |
| 15 | 507                           | 0.16%  | 448   | 0.18%  | 40093    |        | Mexico             |
| 16 | 466                           | 0.15%  | 427   | 0.17%  | 110091   |        | South Africa       |
| 17 | 405                           | 0.13%  | 267   | 0.11%  | 7065     |        | Turkey             |
| 18 | 383                           | 0.12%  | 331   | 0.13%  | 33992    |        | Singapore          |
| 19 | 332                           | 0.11%  | 220   | 0.09%  | 5856     |        | Serbia             |
| 20 | 296                           | 0.09%  | 200   | 0.08%  | 8690     |        | Romania            |
| 21 | 294                           | 0.09%  | 292   | 0.11%  | 26238    | 0.01%  | US Military (mil)  |











MORE OPPORTUNITY TODAY THAN EVER BEFORE IN HISTORY

JESUS CRUCIFIED |

KING JAMES BIBLE

+T+ 30AD 300 MILLION 1611AD 500 MILLION

TODAY THERE ARE: 7.5 BILLION SOULS 2011AD 6,987,000,000 1995AD 5,760,000,000 1950AD 2,516,000,000 1900AD 1,656,000,000 1850AD 1,265,000,000