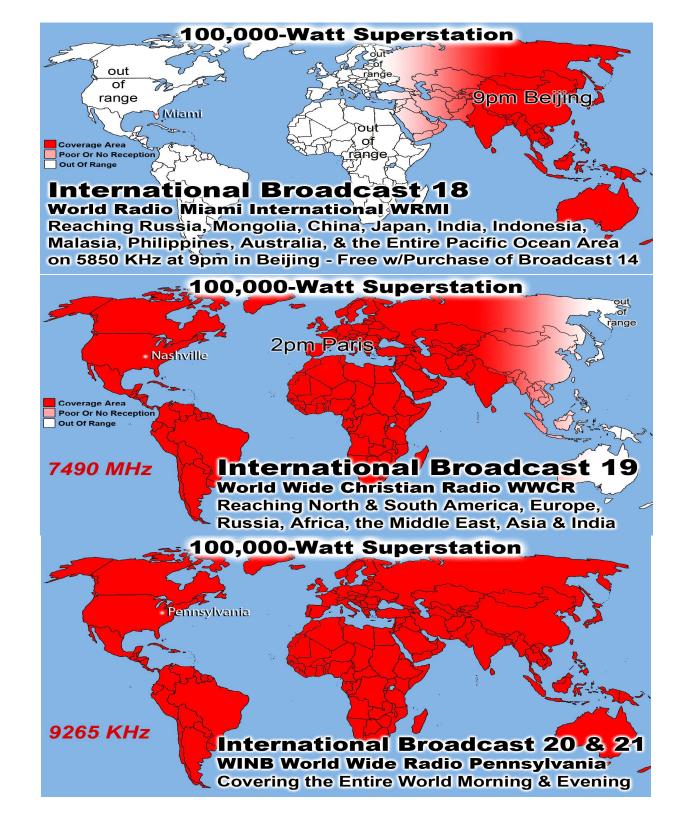

PLEASE PRAY FOR The WORLD WIDE PERSECUTED CHRISTIANS, China, Syria, Iran, Iraq, Afghanistan, Pakistan, India, Coptic's in Egypt ... etc.

Prison Chaplain: Eddie Frazier Baptized Last Sunday: 22 Prison Baptisms 2018: 62 Prison Baptisms 2017: 523 since 1998 - Over 19.000 Souls