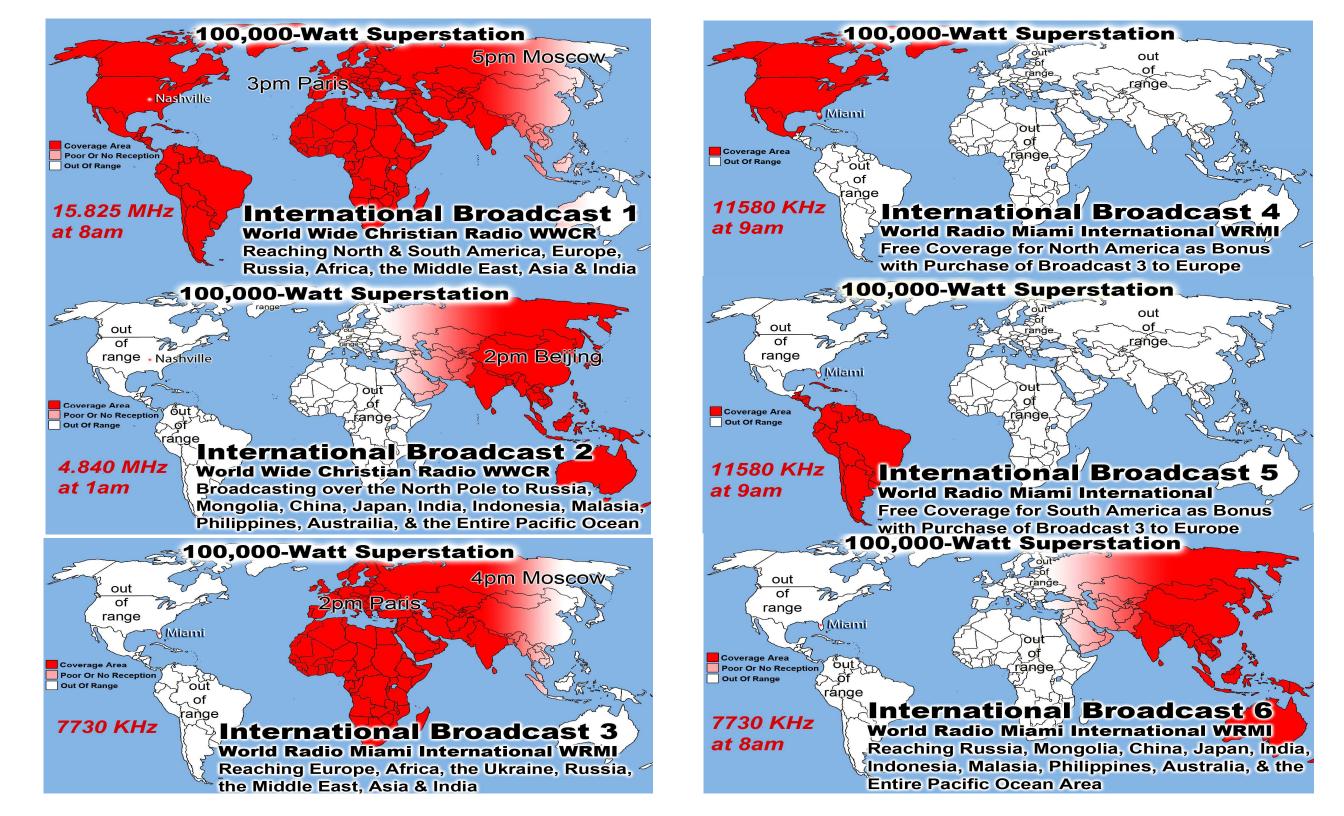

| 0.13%  | 267   | 0.11%  | 7065     |        | Turkey             |
| 18 | 383                           | 0.12%  | 331   | 0.13%  | 33992    |        | Singapore          |
| 19 | 332                           | 0.11%  | 220   | 0.09%  | 5856     |        | Serbia             |
| 20 | 296                           | 0.09%  | 200   | 0.08%  | 8690     |        | Romania            |
| 21 | 294                           | 0.09%  | 292   | 0.11%  | 26238    | 0.01%  | US Military (mil)  |











MORE OPPORTUNITY TODAY THAN EVER BEFORE IN HISTORY

JESUS CRUCIFIED |

KING JAMES BIBLE

+T+ 30AD 300 MILLION 1611AD 500 MILLION

TODAY THERE ARE: 7.5 BILLION SOULS 2011AD 6,987,000,000 1995AD 5,760,000,000 1950AD 2,516,000,000 1900AD 1,656,000,000 1850AD 1,265,000,000