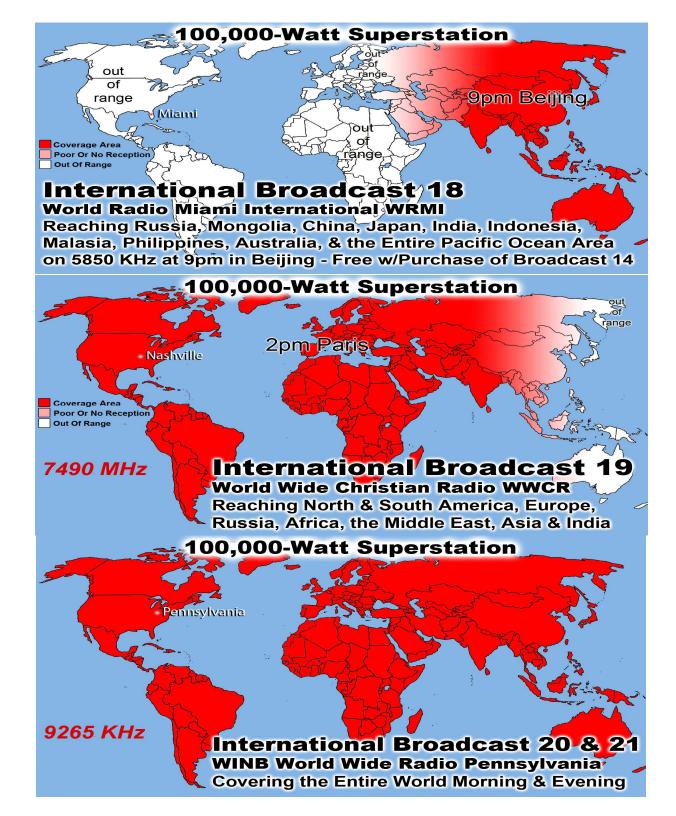

# OVER 100,000 meals per year

Lifeline Chaplaincy Brethren visit hospital patients regularly offering spiritual support & encouragement, Call lifeline at 214-678-0303 & give them a name of someone to visit.