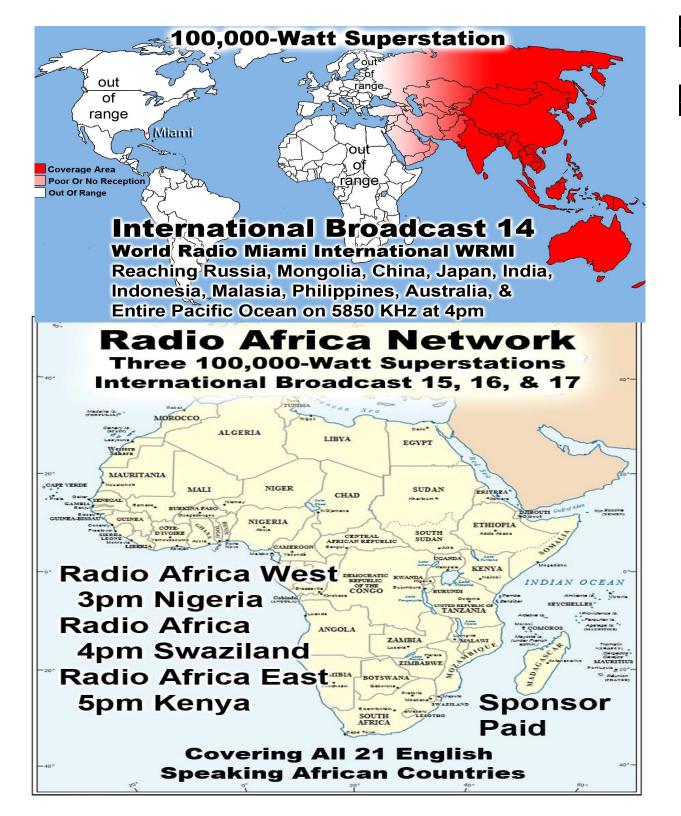

# OVER 100,000 meals per year

Lifeline Chaplaincy Brethren visit hospital patients regularly offering spiritual support & encouragement, Call lifeline at 214-678-0303 & give them a name of someone to visit.