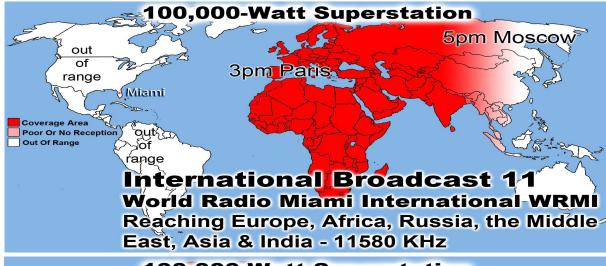

# OVER 100,000 meals per year

Lifeline Chaplaincy Brethren visit hospital patients regularly offering spiritual support & encouragement, Call lifeline at 214-678-0303 & give them a name of someone to visit.