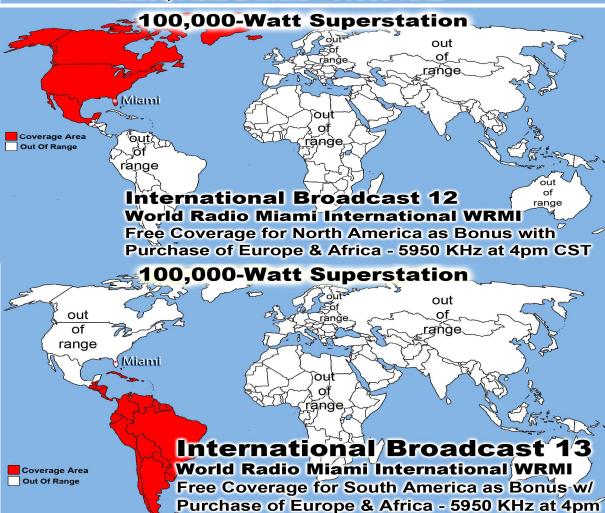

# OVER 100,000 meals per year

Lifeline Chaplaincy Brethren visit hospital patients regularly offering spiritual support & encouragement, Call lifeline at 214-678-0303 & give them a name of someone to visit.