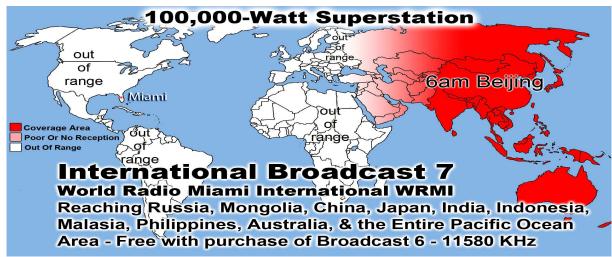

# OVER 100,000 meals per year

Lifeline Chaplaincy Brethren visit hospital patients regularly offering spiritual support & encouragement, Call lifeline at 214-678-0303 & give them a name of someone to visit.