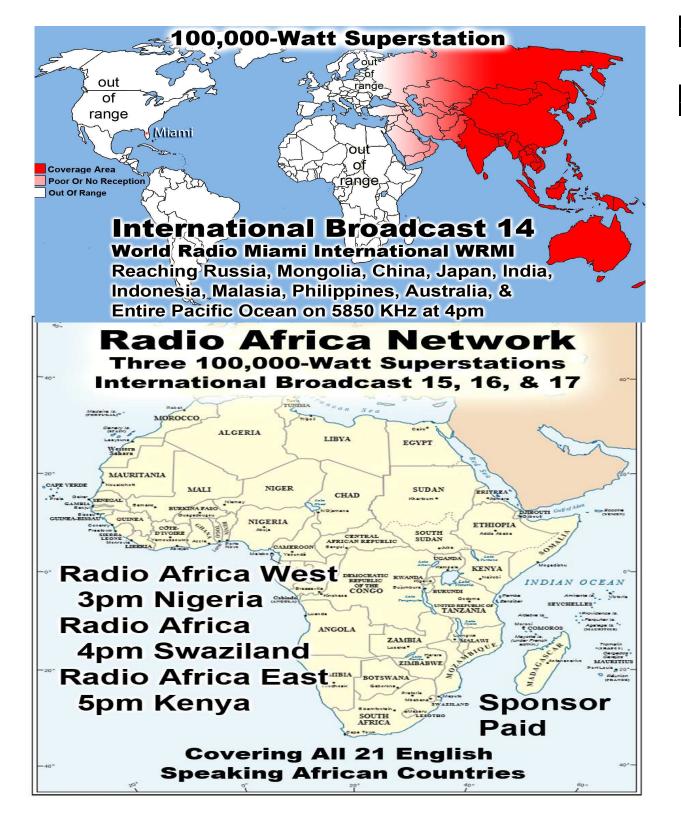

# **Use Back Entrance Sunday & Wednesday Nights**

Last Weeks Offering: \$695.00

Last Weeks Attendance: 153 + children

Prayer Requests last week: 15

Bible Class Tuesday-Friday William 10AM Rayton Webb Baptized by Manuel & Eddie

Prison Chaplain: Eddie Frazier Baptized Last Sunday: 14 Prison Baptisms 2018: 29 Prison Baptisms 2017: 523 since 1998 - Over 19,000 Souls

# OVER 100,000 meals per year

Lifeline Chaplaincy Brethren visit hospital patients regularly offering spiritual support & encouragement, Call lifeline at 214-678-0303 & give them a name of someone to visit.

\*\*\*\*The LADIES DAY is every second Saturday.\*\*\*\* If You Can't Bring Food, Please Just Bring Yourself!! Call Vicky Williams w/Questions 214-821-2123

Monthly Web Statistics for December 2017
Total First Time Visits 14,8025 Total Hits Over 2.3 Million
Total home worship sites 13,884 125 Countries World Wide
Written Lessons July 171,962 Real audio Lessons July: 1,234,576