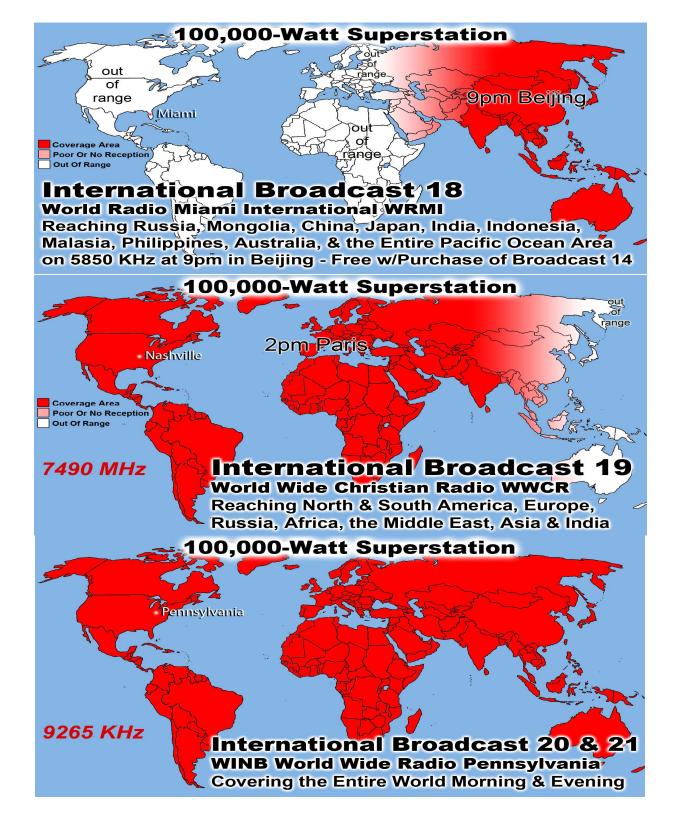

# **Use Back Entrance Sunday & Wednesday Nights**

Last Weeks Offering: \$695.00

Last Weeks Attendance: 153 + children

Prayer Requests last week: 15

Bible Class Tuesday-Friday William 10AM Rayton Webb Baptized by Manuel & Eddie

Prison Chaplain: Eddie Frazier Baptized Last Sunday: 14 Prison Baptisms 2018: 29 Prison Baptisms 2017: 523 since 1998 - Over 19,000 Souls

# OVER 100,000 meals per year

Lifeline Chaplaincy Brethren visit hospital patients regularly offering spiritual support & encouragement, Call lifeline at 214-678-0303 & give them a name of someone to visit.

\*\*\*\*The LADIES DAY is every second Saturday.\*\*\*\* If You Can't Bring Food, Please Just Bring Yourself!! Call Vicky Williams w/Questions 214-821-2123

Monthly Web Statistics for December 2017
Total First Time Visits 14,8025 Total Hits Over 2.3 Million
Total home worship sites 13,884 125 Countries World Wide
Written Lessons July 171,962 Real audio Lessons July: 1,234,576