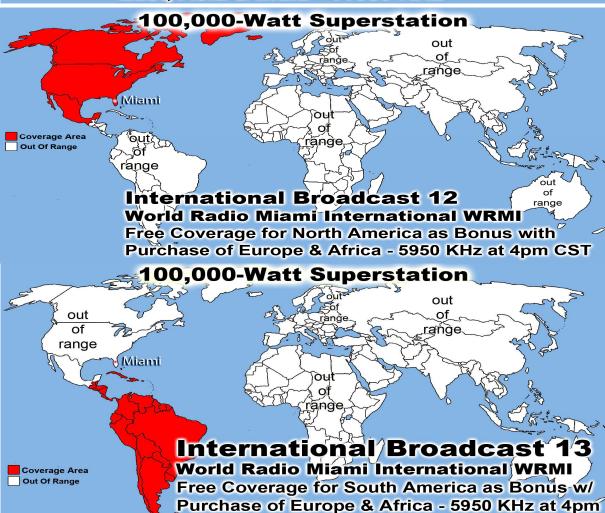

# **Use Back Entrance Sunday & Wednesday Nights**

Last Weeks Offering: \$695.00

Last Weeks Attendance: 153 + children

Prayer Requests last week: 15

Bible Class Tuesday-Friday William 10AM Rayton Webb Baptized by Manuel & Eddie

Prison Chaplain: Eddie Frazier Baptized Last Sunday: 14 Prison Baptisms 2018: 29 Prison Baptisms 2017: 523 since 1998 - Over 19,000 Souls

# OVER 100,000 meals per year

Lifeline Chaplaincy Brethren visit hospital patients regularly offering spiritual support & encouragement, Call lifeline at 214-678-0303 & give them a name of someone to visit.

\*\*\*\*The LADIES DAY is every second Saturday.\*\*\*\* If You Can't Bring Food, Please Just Bring Yourself!! Call Vicky Williams w/Questions 214-821-2123

Monthly Web Statistics for December 2017
Total First Time Visits 14,8025 Total Hits Over 2.3 Million
Total home worship sites 13,884 125 Countries World Wide
Written Lessons July 171,962 Real audio Lessons July: 1,234,576