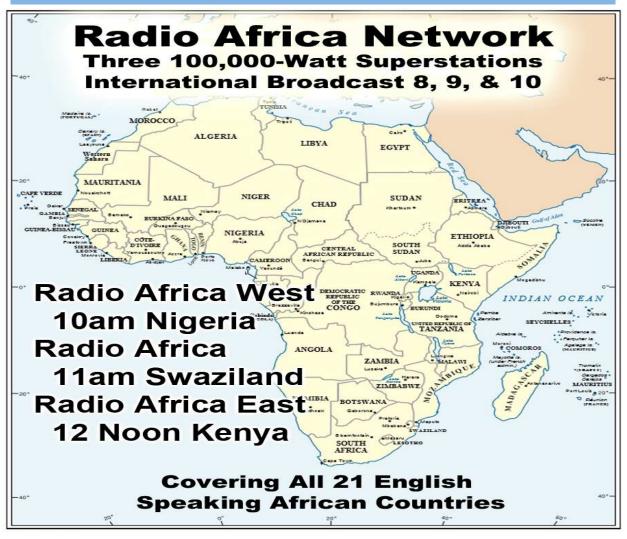

# OVER 100,000 meals per year

Lifeline Chaplaincy Brethren visit hospital patients regularly offering spiritual support & encouragement, Call lifeline at 214-678-0303 & give them a name of someone to visit.