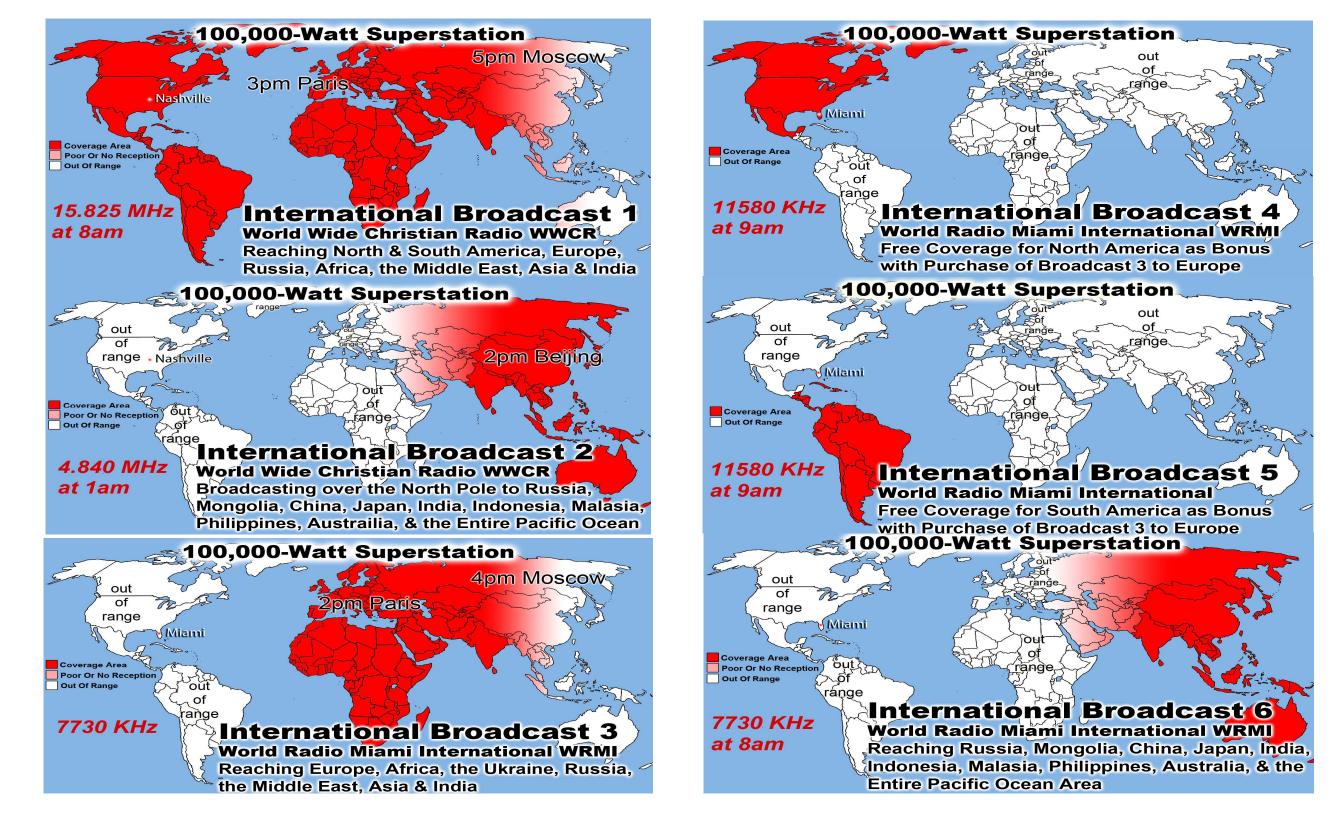

# OVER 100,000 meals per year

Lifeline Chaplaincy Brethren visit hospital patients regularly offering spiritual support & encouragement, Call lifeline at 214-678-0303 & give them a name of someone to visit.

\*\*\*\*The LADIES DAY is every second Saturday.\*\*\*\* If You Can't Bring Food, Please Just Bring Yourself!! Call Vicky Williams w/Questions 214-821-2123

Monthly Web Statistics for December 2017
Total First Time Visits 14,8025 Total Hits Over 2.3 Million
Total home worship sites 13,884 125 Countries World Wide
Written Lessons July 171,962 Real audio Lessons July: 1,234,576