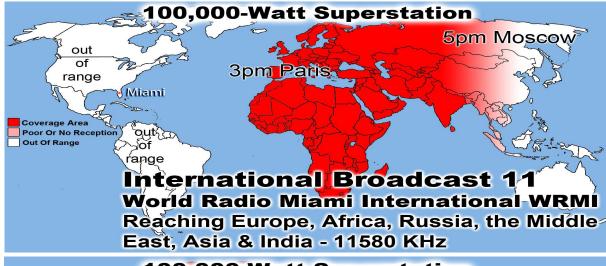

# **Use Back Entrance Sunday & Wednesday Nights**

Last Weeks Offering: \$695.00

Last Weeks Attendance: 153 + children

Prayer Requests last week: 15

Bible Class Tuesday-Friday William 10AM Rayton Webb Baptized by Manuel & Eddie

Prison Chaplain: Eddie Frazier Baptized Last Sunday: 14 Prison Baptisms 2018: 29 Prison Baptisms 2017: 523 since 1998 - Over 19,000 Souls

# OVER 100,000 meals per year

Lifeline Chaplaincy Brethren visit hospital patients regularly offering spiritual support & encouragement, Call lifeline at 214-678-0303 & give them a name of someone to visit.

\*\*\*\*The LADIES DAY is every second Saturday.\*\*\*\* If You Can't Bring Food, Please Just Bring Yourself!! Call Vicky Williams w/Questions 214-821-2123

Monthly Web Statistics for December 2017
Total First Time Visits 14,8025 Total Hits Over 2.3 Million
Total home worship sites 13,884 125 Countries World Wide
Written Lessons July 171,962 Real audio Lessons July: 1,234,576