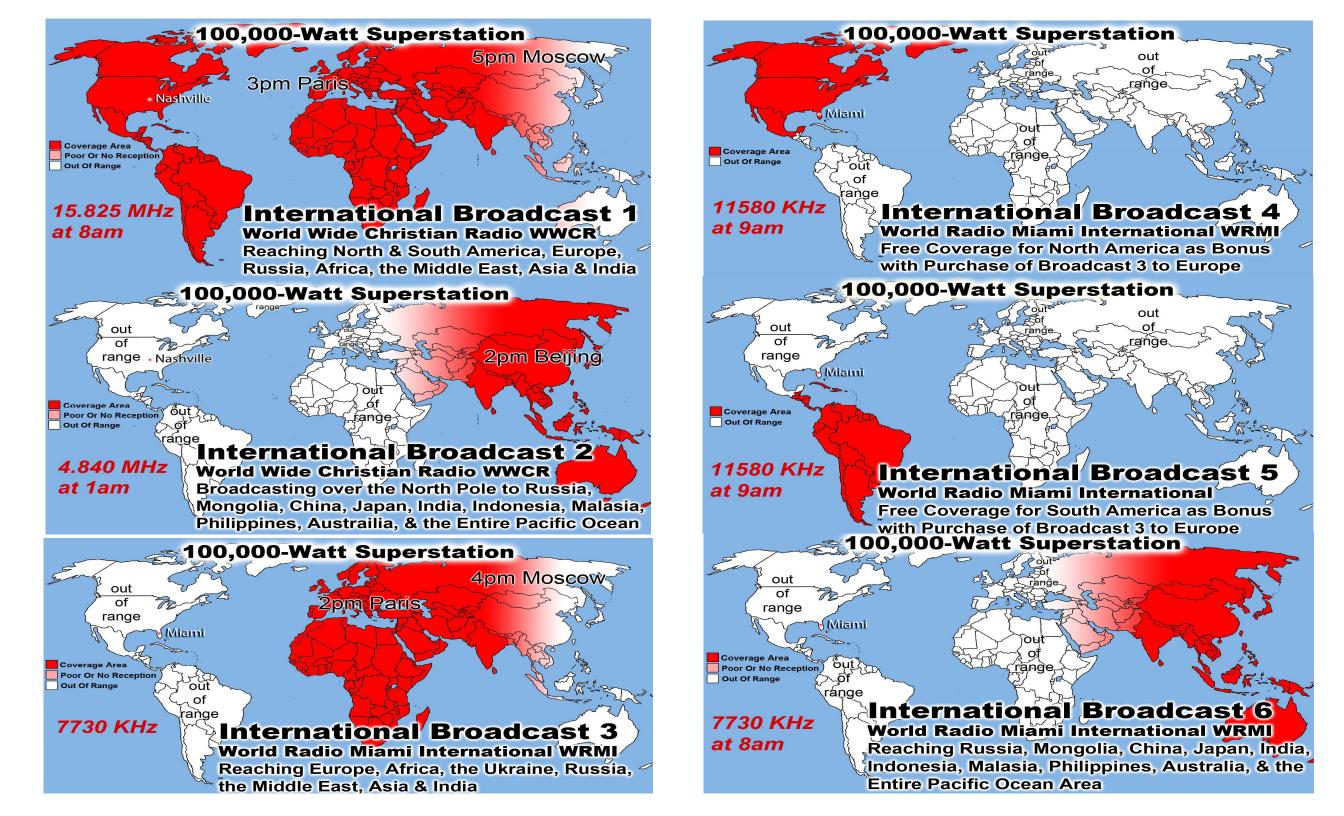

#### 100,000-Watt Superstation

rande

9pm Beijing

### International Broadcast 18

out of

range

Coverage Area

Out Of Range

Miami

World Radio Miami International WRMI Reaching Russia, Mongolia, China, Japan, India, Indonesia, Malasia, Philippines, Australia, & the Entire Pacific Ocean Area on 5850 KHz at 9pm in Beijing - Free w/Purchase of Broadcast 14