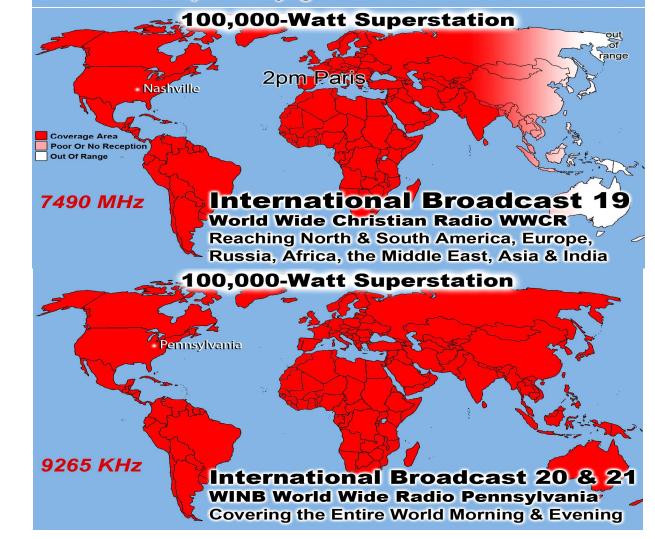

#### 100,000-Watt Superstation

rande

9pm Beijing

### International Broadcast 18

out of

range

Coverage Area

Out Of Range

Miami

World Radio Miami International WRMI Reaching Russia, Mongolia, China, Japan, India, Indonesia, Malasia, Philippines, Australia, & the Entire Pacific Ocean Area on 5850 KHz at 9pm in Beijing - Free w/Purchase of Broadcast 14