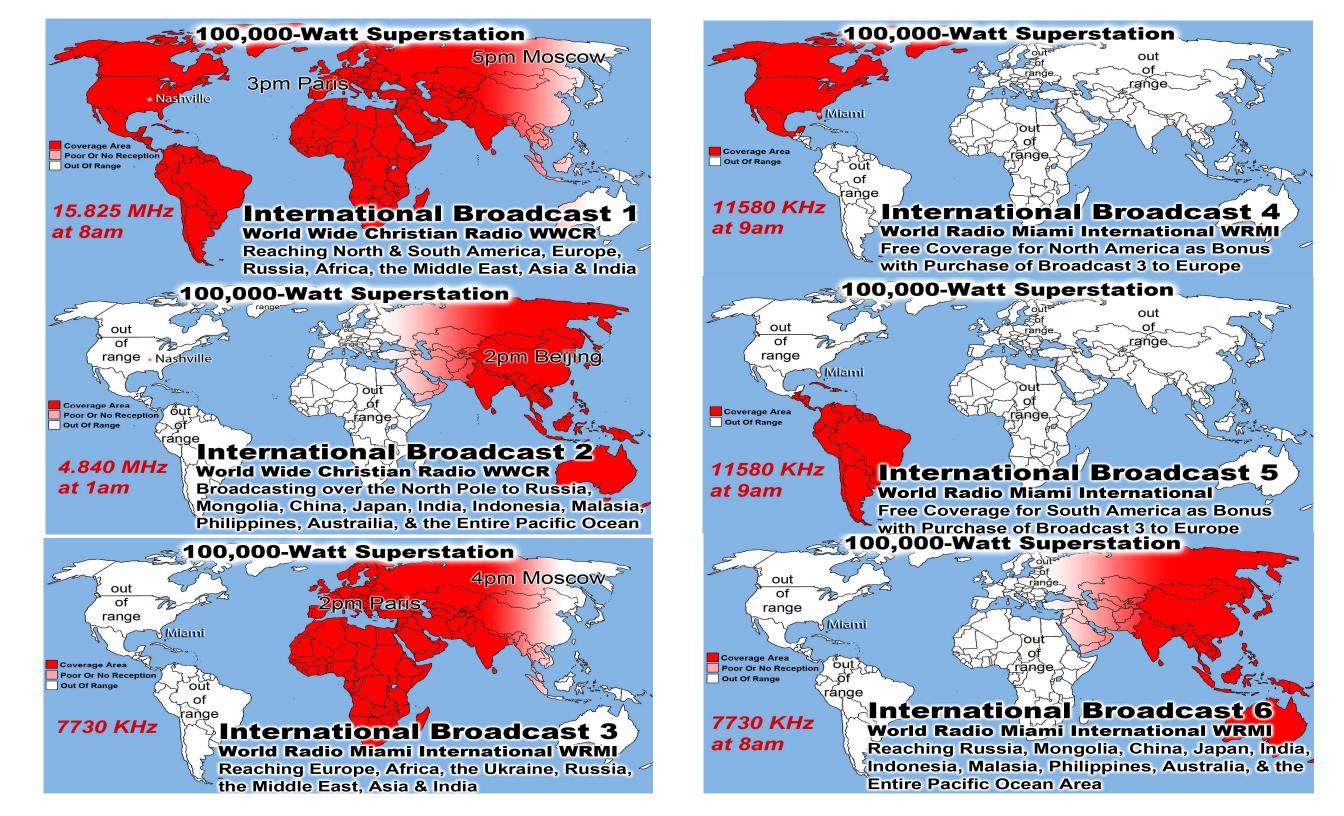

#### 100,000-Watt Superstation

9pm Beijing

International Broadcast 18

out of

range

Coverage Area 🤆 Poor Or No Receptio Out Of Range Miami

World Radio Miami International WRMI Reaching Russia, Mongolia, China, Japan, India, Indonesia, Malasia, Philippines, Australia, & the Entire Pacific Ocean Area on 5850 KHz at 9pm in Beijing - Free w/Purchase of Broadcast 14