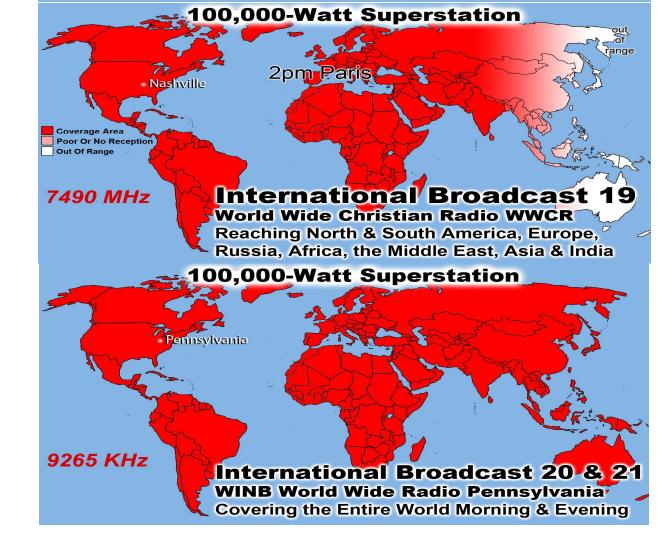

#### 100,000-Watt Superstation

9pm Beijing

International Broadcast 18

out of

range

Coverage Area 🤆 Poor Or No Receptio Out Of Range Miami

World Radio Miami International WRMI Reaching Russia, Mongolia, China, Japan, India, Indonesia, Malasia, Philippines, Australia, & the Entire Pacific Ocean Area on 5850 KHz at 9pm in Beijing - Free w/Purchase of Broadcast 14