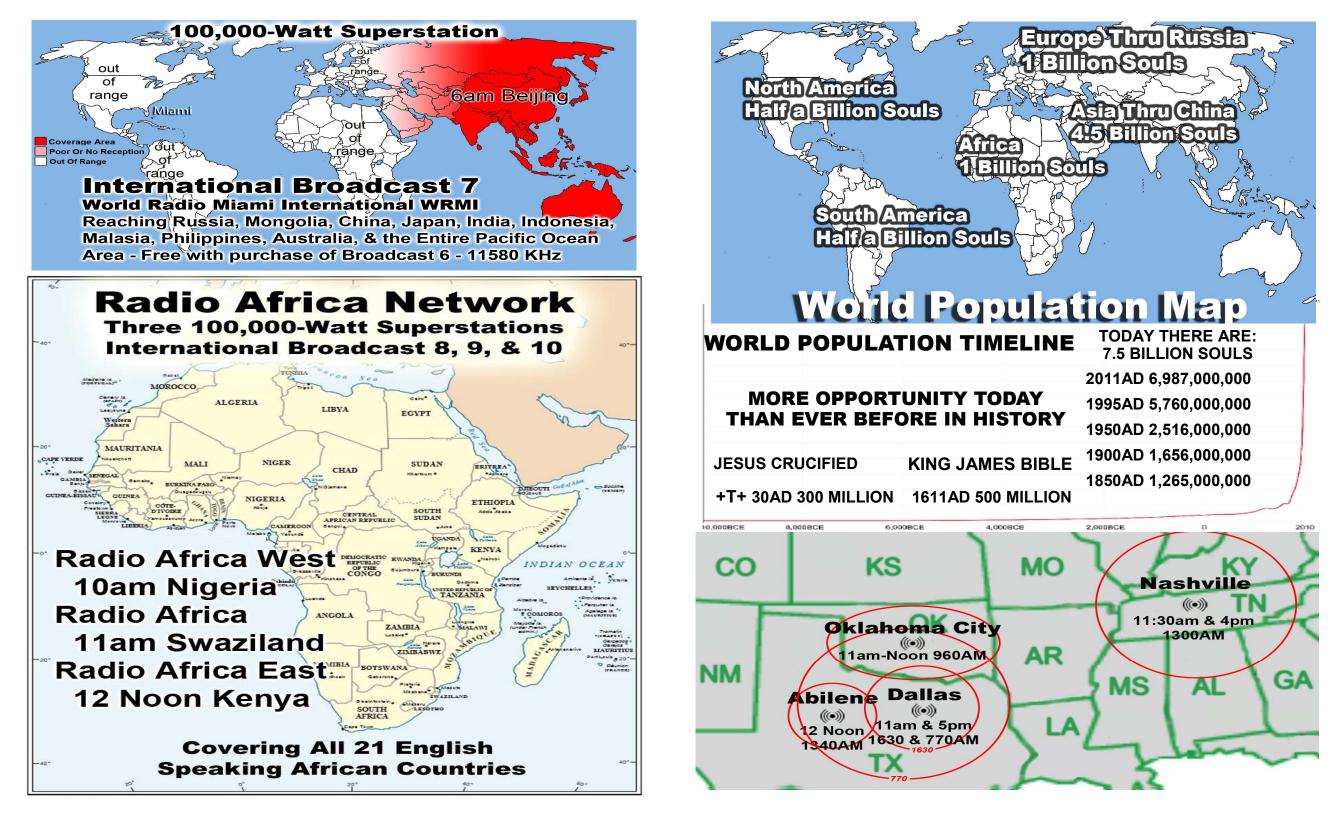

### 100,000-Watt Superstation

rande

9pm Beijing

Coverage Area Poor Or No Reception Out Of Range

out of

range

## International Broadcast 18

World Radio Miami International WRMI Reaching Russia, Mongolia, China, Japan, India, Indonesia, Malasia, Philippines, Australia, & the Entire Pacific Ocean Area on 5850 KHz at 9pm in Beijing - Free w/Purchase of Broadcast 14