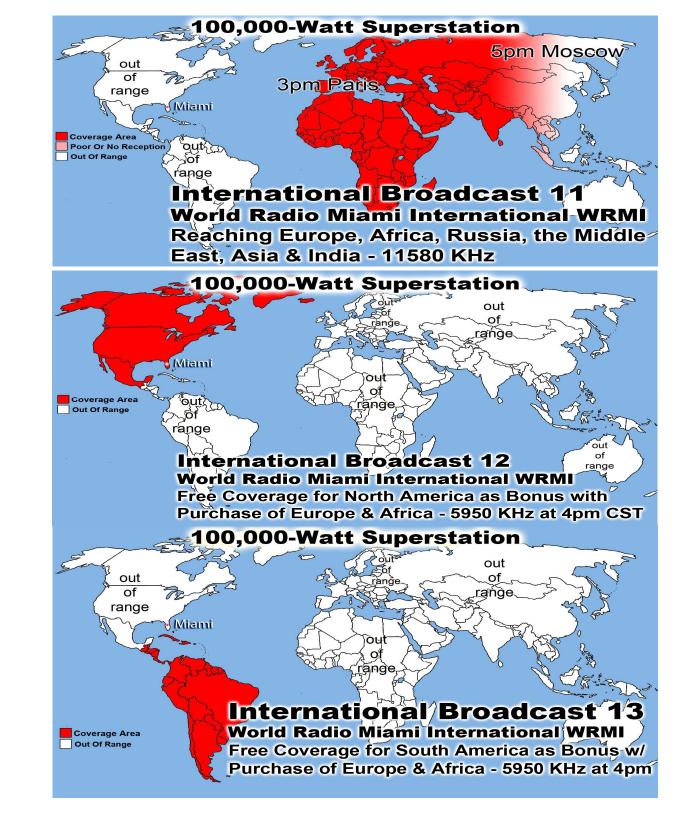

8              | 37         | 0.08%  |      | 125            | 0.07   | 7% 316                                  |               | 00% Serbia               |                    |        |  |
| 19      | 16              | 59         | 0.07%  |      | 164            | 0.09   | <sup>9%</sup> 624                       |               |                          | Ghana              |        |  |
| 20      | 15              |            | 0.07%  |      | 108            | 0.06   | <sup>5%</sup> <b>467</b>                | <b>'8</b> 0.0 | <sup>00%</sup> Argen     | Argentina          |        |  |
| 21      | 15              | 57         | 0.07%  |      | 132            | 0.0    | 7% 11306                                | 0.0           | <sup>)4%</sup> Educa     | Educational (edu)  |        |  |