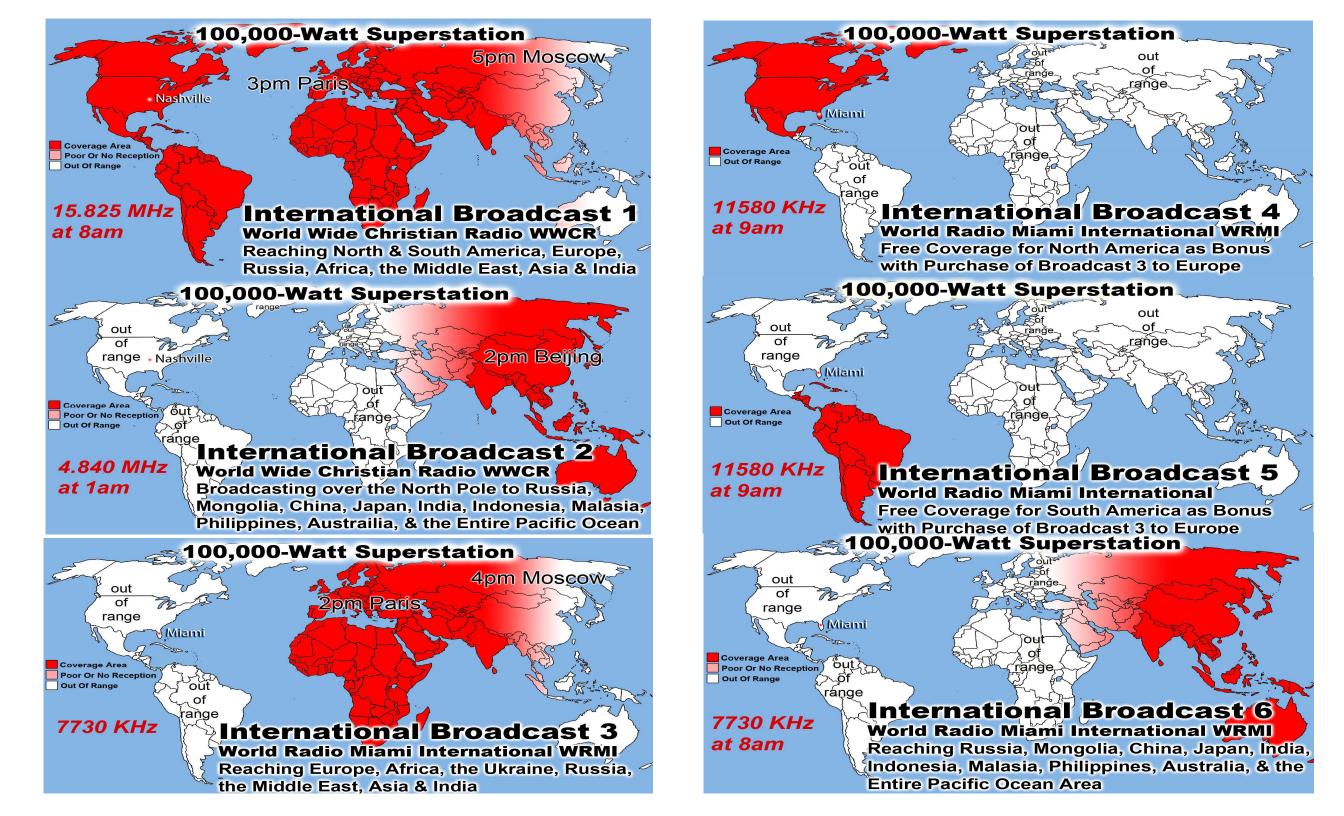

### 100,000-Watt Superstation

rande

9pm Beijing

Coverage Area Poor Or No Reception Out Of Range

out of

range

## International Broadcast 18

World Radio Miami International WRMI Reaching Russia, Mongolia, China, Japan, India, Indonesia, Malasia, Philippines, Australia, & the Entire Pacific Ocean Area on 5850 KHz at 9pm in Beijing - Free w/Purchase of Broadcast 14